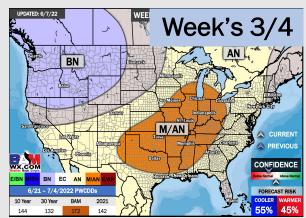

## Houston Pilots: 6/9/22

- The week ahead looks rather inactive with a few minor chances. Temperatures continue to remain above normal
- > Week 2 likely features above normal risks for temperatures, and below normal precipitation risks.
- ➤ The weeks ¾ timeframe looks to features much above normal temperatures and much below normal risks for precip.