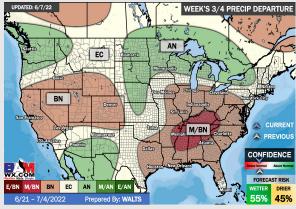

## Houston Pilots: 6/9/22

- The week ahead looks rather inactive with a few minor chances. Temperatures continue to remain above normal
- > Week 2 likely features above normal risks for temperatures, and below normal precipitation risks.
- ➤ The weeks ¾ timeframe looks to features much above normal temperatures and much below normal risks for precip.