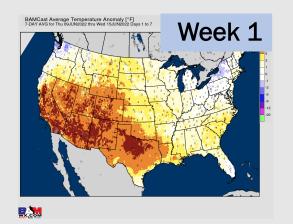

## Houston Pilots: 6/9/22

- The week ahead looks rather inactive with a few minor chances. Temperatures continue to remain above normal
- > Week 2 likely features above normal risks for temperatures, and below normal precipitation risks.
- ➤ The weeks ¾ timeframe looks to features much above normal temperatures and much below normal risks for precip.