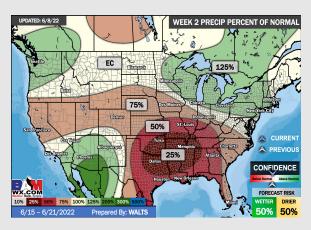

## Houston Pilots: 6/9/22

- The week ahead looks rather inactive with a few minor chances. Temperatures continue to remain above normal
- > Week 2 likely features above normal risks for temperatures, and below normal precipitation risks.
- ➤ The weeks ¾ timeframe looks to features much above normal temperatures and much below normal risks for precip.