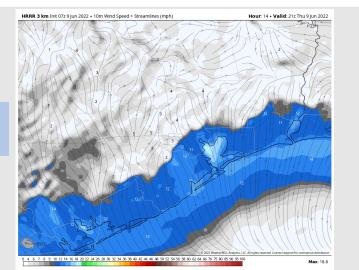

### **Forecast Discussion**

Precip: Outside of a stray 10% sprinkle this morning, dry conditions are favored today.

Wind: Winds the next couple hours will continue to decrease before sunrise and the rest of the morning hours will feature winds of 3-8 MPH with variable direction. Winds near 1 PM eventually shift more out of the S. Winds in the afternoon will pick up a touch, sustained around 8 – 13 MPH with gusts near 13-18 MPH possible.

#### Precip Forecast: 7 AM CT

Wind Speed 4 PM CT

High Temps