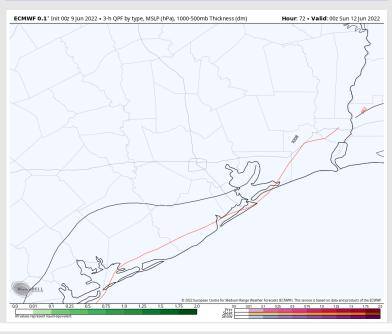

### Tropical Model Tracks the Next 10 Days

#### **American Data**

No tropical threats noted over the next 10 days as model data (see above) keeps SE Texas rather quiet in this timeframe.