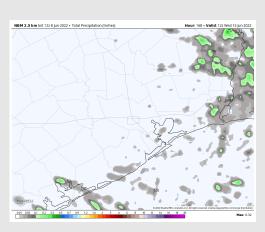

### **Forecast Discussion**

Precip: Outside of a stray 10% sprinkle this morning, dry conditions are favored today.

Wind: Winds the next couple hours will continue to decrease before sunrise and the rest of the morning hours will feature winds of 3-8 MPH with variable direction. Winds near 1 PM eventually shift more out of the S. Winds in the afternoon will pick up a touch, sustained around 8 – 13 MPH with gusts near 13-18 MPH possible.