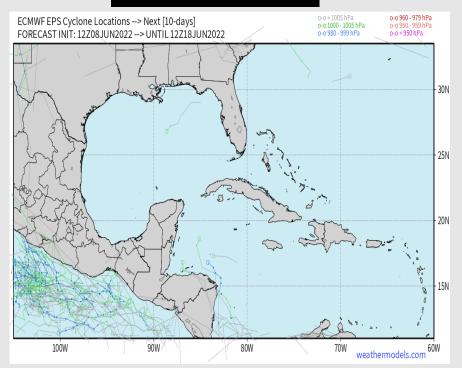

### Tropical Model Tracks the Next 10 Days

#### **European Data**

#### **American Data**

No tropical threats noted over the next 10 days as model data (see above) keeps SE Texas rather quiet in this timeframe.