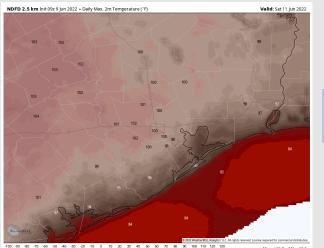

## Houston Pilots: Sat. 6/11/2022

### **Forecast Discussion**

Precip: No precip anticipated on the day Saturday.

Wind: Winds most of the daytime hours Saturday will be out of the SW at 18-23 MPH with gusts 23-28 MPH.

Temps: Highs will be in the low 90s for most stations, however air temps near 100F favored further inland.

Visibility: Not anticipating fog.

#### Precip Forecast: 6 PM CT

High Temps Saturday