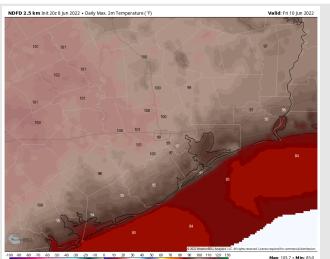

Temps: Highs reach the upper 80s to low 90s F for the stations.

Visibility: Not anticipating any fog concerns.

#### Precip Forecast: 7 AM CT

Wind Speed 4 PM CT

High Temps