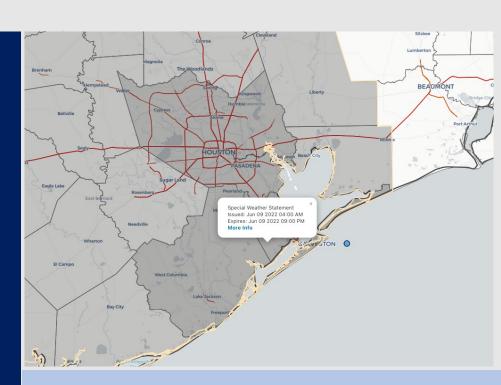

Radar/ NWS Alerts: 5:00 AM CT

As always, please do not hesitate to reach out to us with any forecast questions via the chat option on the Weather Porthole or our on-call number, (317)-560-8122 press 1 for forecast questions.