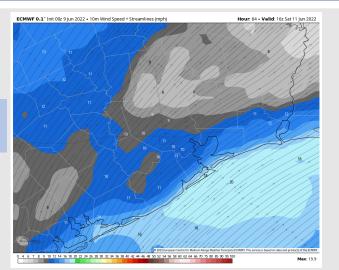

### **Forecast Discussion**

Precip: Expecting dry conditions on Friday.

Wind: Winds look to be 13-18 MPH sustained out of the SW throughout most of the day with gusts to 18-23 MPH possible in the afternoon.

#### Precip Forecast: 12 PM CT

Wind Speed 1 PM CT

High Temps Friday