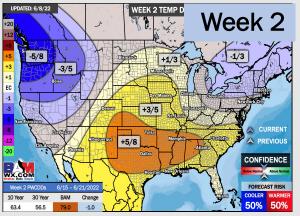

## Houston Pilots: 6/9/22

- The week ahead looks rather inactive with a few minor chances. Temperatures continue to remain above normal
- > Week 2 likely features above normal risks for temperatures, and below normal precipitation risks.
- ➤ The weeks ¾ timeframe looks to features much above normal temperatures and much below normal risks for precip.