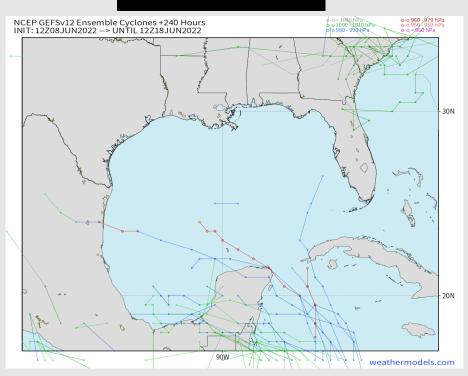

### Tropical Model Tracks the Next 10 Days

#### **American Data**

No tropical threats noted over the next 10 days as model data (see above) keeps SE Texas rather quiet in this timeframe.