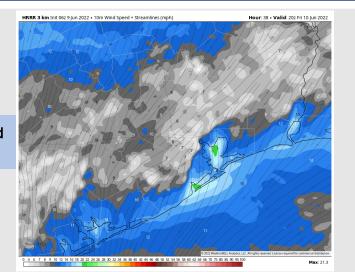

#### Precip Forecast: 7 AM CT

Wind Speed 4 PM CT

High Temps

### **Forecast Discussion**

Precip: Outside of a stray 10% sprinkle this morning, dry conditions are favored today.

Wind: Winds the next couple hours will continue to decrease before sunrise and the rest of the morning hours will feature winds of 3-8 MPH with variable direction. Winds near 1 PM eventually shift more out of the S. Winds in the afternoon will pick up a touch, sustained around 8 – 13 MPH with gusts near 13-18 MPH possible.