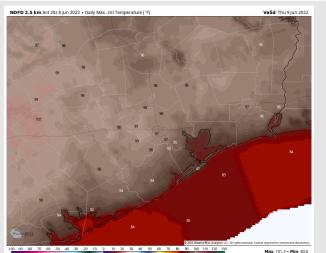

Temps: Highs reach the upper 80s to low 90s F for the stations.

Visibility: Not anticipating any fog concerns.

#### Precip Forecast: 7 AM CT

Wind Speed 4 PM CT

High Temps