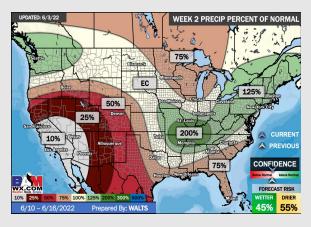

# Houston Pilots: 6/8/22

- The week ahead look rather inactive with a few minor chances. Temperatures continue to remain above normal
- Week 2 likely features above normal risks for temperatures, and below normal precipitation risks.
- The weeks 3/4 timeframe looks to features much above normal temperatures and much below normal risks for precip.