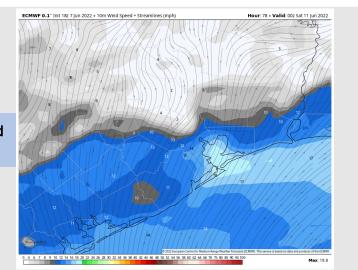

#### Precip Forecast: 7 PM CT

Wind Speed 6 PM CT

High Temps Thursday

### **Forecast Discussion**

Precip: Dry conditions are favored for Thursday.

Wind: Winds look to be 8-13 MPH sustained out of the south for most of the daytime hours of Thursday. Around sundown winds look to increase to 13-18 MPH sustained with gusts to 23 MPH.