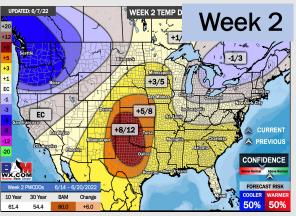

# Houston Pilots: 6/8/22

- The week ahead look rather inactive with a few minor chances. Temperatures continue to remain above normal
- Week 2 likely features above normal risks for temperatures, and below normal precipitation risks.
- The weeks 3/4 timeframe looks to features much above normal temperatures and much below normal risks for precip.