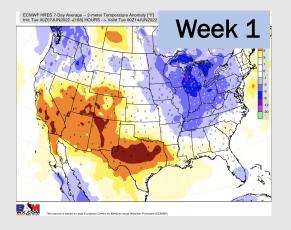

# Houston Pilots: 6/8/22

- The week ahead look rather inactive with a few minor chances. Temperatures continue to remain above normal
- Week 2 likely features above normal risks for temperatures, and below normal precipitation risks.
- The weeks 3/4 timeframe looks to features much above normal temperatures and much below normal risks for precip.