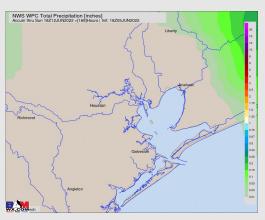

### **Forecast Discussion**

Precip: Outside of a 10% chance of a few sprinkle over the next hour or two, anticipating dry conditions today.

Wind: Winds are 13-18 MPH out of the south into Wednesday morning with gusts to 18-23 MPH. Winds most of the morning will be out of the SSW before turning SSE for the afternoon.

### **Forecast Discussion**

Precip: Dry conditions are favored for Thursday.

Wind: Winds look to be 8-13 MPH sustained out of the south for most of the daytime hours of Thursday. Around sundown winds look to increase to 13-18 MPH sustained with gusts to 23 MPH.

### **Forecast Discussion**

Precip: Expecting dry conditions on Friday.

Wind: Winds look to be 13-18 MPH sustained out of the SW throughout most of the day with gusts to 25 MPH possible.

Temps: Highs once again reach the upper 80s to low 90s F for most of our stations.