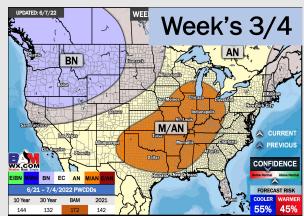

# Houston Pilots: 6/8/22

- The week ahead look rather inactive with a few minor chances. Temperatures continue to remain above normal
- Week 2 likely features above normal risks for temperatures, and below normal precipitation risks.
- The weeks 3/4 timeframe looks to features much above normal temperatures and much below normal risks for precip.