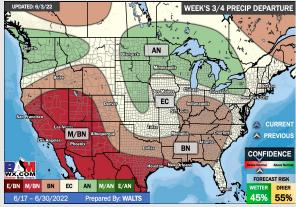

# Houston Pilots: 6/8/22

- The week ahead look rather inactive with a few minor chances. Temperatures continue to remain above normal
- Week 2 likely features above normal risks for temperatures, and below normal precipitation risks.
- The weeks 3/4 timeframe looks to features much above normal temperatures and much below normal risks for precip.