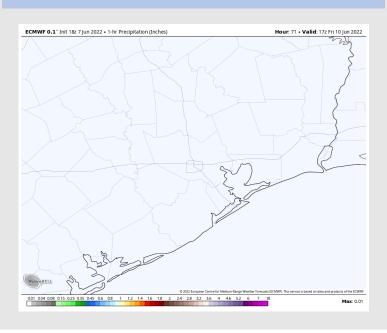

#### Precip Forecast: 12 PM CT

Wind Speed 7 PM CT

High Temps Friday

### **Forecast Discussion**

Precip: Expecting dry conditions on Friday.

Wind: Winds look to be 13-18 MPH sustained out of the SW throughout most of the day with gusts to 25 MPH possible.

Temps: Highs once again reach the upper 80s to low 90s F for most of our stations.