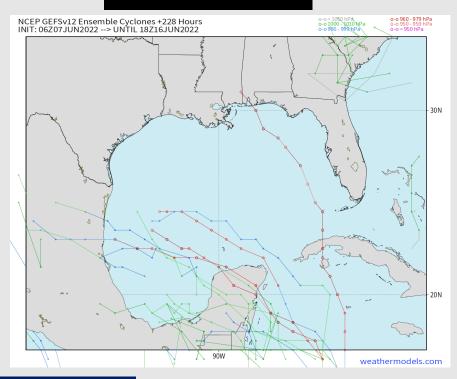

### **Houston Pilots Extended Range Tropical Report**

### **Tropical Model Tracks the Next 10 Days**

weathermodels.com

#### **American Data**

No tropical threats noted over the next 10 days as model data (see above) keeps SE Texas rather quiet in this timeframe.