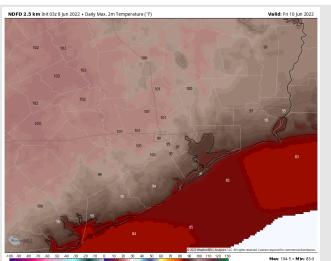

### **Forecast Discussion**

Precip: Expecting dry conditions on Friday.

Wind: Winds look to be 13-18 MPH sustained out of the SW throughout most of the day with gusts to 25 MPH possible.

Temps: Highs once again reach the upper 80s to low 90s F for most of our stations.

Visibility: No fog is expected for our stations.

#### Precip Forecast: 12 PM CT

Wind Speed 7 PM CT

High Temps Friday