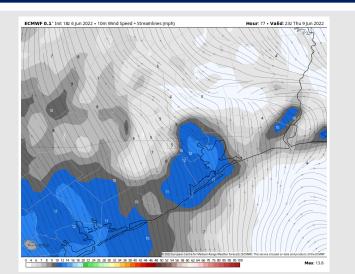

#### Precip Forecast: 2 PM CT

Wind Speed: 10 AM CT

High Temps

### **Forecast Discussion**

Precip: Outside of a 10% chance of a few sprinkle over the next hour or two, anticipating dry conditions today.

Wind: Winds are 13-18 MPH out of the south into Wednesday morning with gusts to 18-23 MPH. Winds most of the morning will be out of the SSW before turning SSE for the afternoon.