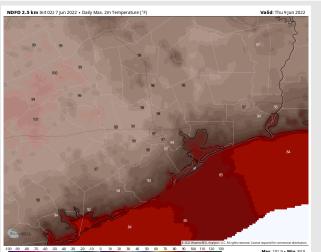

#### Precip Forecast: 2 PM CT

Wind Speed: 10 AM CT

High Temps

Temps: Highs look to reach the upper 80s F to low 90s F.

Visibility: Not anticipating fog.