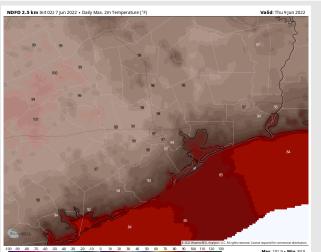

## Houston Pilots: Thu. 6/9/2022

Temps: Highs on Thursday reach the upper 80s to low 90s F for the stations.

Visibility: Not anticipating fog issues for Thursday.

#### Precip Forecast: 7 PM CT

Wind Speed 6 PM CT

High Temps Thursday