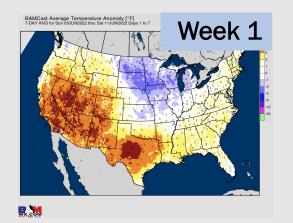

## Houston Pilots: 6/7/22

- The week ahead look rather inactive with a few minor chances. Temperatures continue to remain above normal
- Week 2 likely features above normal risks for temperatures, and below normal precipitation risks.
- ➤ The weeks ¾ timeframe looks to features much above normal temperatures and much below normal risks for precip.