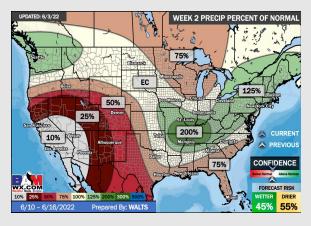

## Houston Pilots: 6/7/22

- The week ahead look rather inactive with a few minor chances. Temperatures continue to remain above normal
- Week 2 likely features above normal risks for temperatures, and below normal precipitation risks.
- ➤ The weeks ¾ timeframe looks to features much above normal temperatures and much below normal risks for precip.