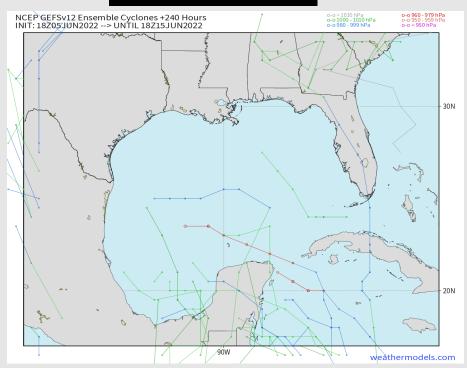

### Tropical Model Tracks the Next 10 Days

#### American Data

No tropical threats noted over the next 10 days as model data (see above) keeps SE Texas rather quiet in this timeframe.