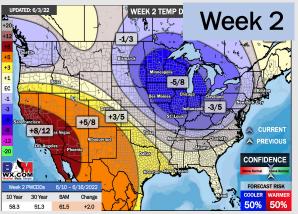

## Houston Pilots: 6/7/22

- The week ahead look rather inactive with a few minor chances. Temperatures continue to remain above normal
- Week 2 likely features above normal risks for temperatures, and below normal precipitation risks.
- ➤ The weeks ¾ timeframe looks to features much above normal temperatures and much below normal risks for precip.