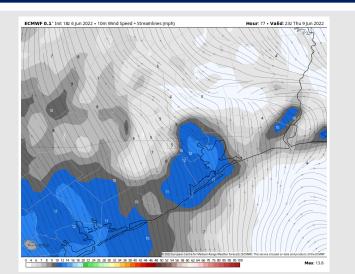

## Houston Pilots: Thu. 6/9/2022

#### **Forecast Discussion**

Precip: Dry conditions are favored for Thursday.

Wind: Winds look to be 8-13 MPH sustained out of the south for most of the daytime hours of Thursday. Around sundown winds look to increase to 13-18 MPH sustained with gusts to 23 MPH.

#### Precip Forecast: 7 PM CT

Wind Speed 6 PM CT

High Temps Thursday