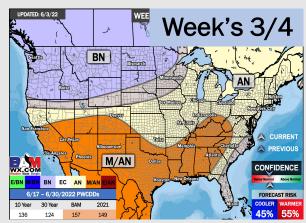

## Houston Pilots: 6/7/22

- The week ahead look rather inactive with a few minor chances. Temperatures continue to remain above normal
- Week 2 likely features above normal risks for temperatures, and below normal precipitation risks.
- ➤ The weeks ¾ timeframe looks to features much above normal temperatures and much below normal risks for precip.