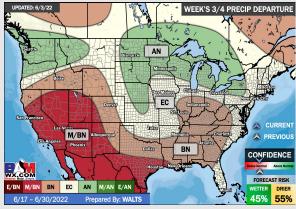

## Houston Pilots: 6/7/22

- The week ahead look rather inactive with a few minor chances. Temperatures continue to remain above normal
- Week 2 likely features above normal risks for temperatures, and below normal precipitation risks.
- ➤ The weeks ¾ timeframe looks to features much above normal temperatures and much below normal risks for precip.