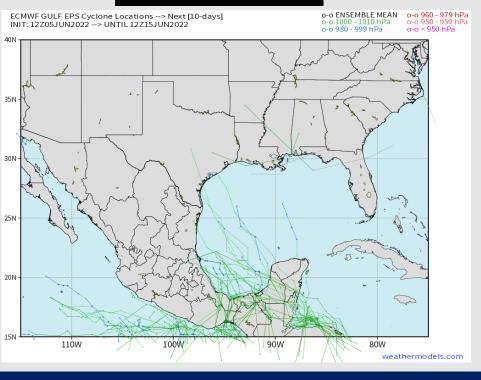

### Tropical Model Tracks the Next 10 Days

#### **European Data**

#### American Data

No tropical threats noted over the next 10 days as model data (see above) keeps SE Texas rather quiet in this timeframe.