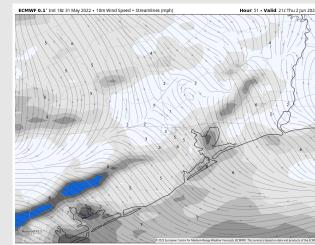

Wind: Winds look to be 3-8 MPH sustained throughout most of Friday. Winds veer from the NW to the NE in the AM, and out of the SE for the PM hours.

Temps: Highs once again reach the upper 80s F for the stations, warmer further inland.

#### Visibility: Not anticipating fog issues for Friday.

Wind Speed

**4 PM CT** 