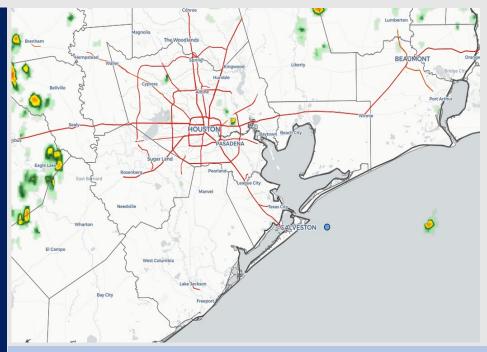

# **Houston Pilots Forecast Package**

Houston Pilots yan

Updated: 1:30 PM CT Wednesday, June 1, 2022

Forecaster: Vince Bryan

### **Weather Headlines**

- Not seeing a fog threat over at least the next several days.
- Minor chances over the next few days with the possibility of some scattered storms Thu as a boundary moves through.
- No tropical threats being noted in the forecast for the HOU area. There is an area of interest we are watching – however this will be well East of E TX and not be a concern for the area.



### Radar/ NWS Alerts: 1:30 PM CT



As always, please do not hesitate to reach out to us with any forecast questions via the chat option on the Weather Porthole or our on-call number, (317)-560-8122 press 1 for forecast questions.

## **Houston Pilots Visibility Report**





| Time                                       | 06-01-<br>2022 Wed<br>12pm | 06-01-<br>2022 Wed<br>1pm | 06-01-<br>2022 Wed<br>2pm | 06-01-<br>2022 Wed<br>3pm | 06-01-<br>2022 Wed<br>4pm | 06-01-<br>2022 Wed 5<br>5pm | 06-01-<br>2022 Wed<br>6pm | 06-01-<br>2022 Wed<br>7pm | 06-01-<br>2022 Wed<br>8pm | 06-01-<br>2022 Wed<br>9pm | 06-01-<br>2022 Wed<br>10pm |        |        |        | 06-02-<br>2022 Thu<br>2am |        | 06-02-<br>2022 Thu<br>4am |        | 06-02-<br>2022 Thu<br>6am |        |        |        | 06-02