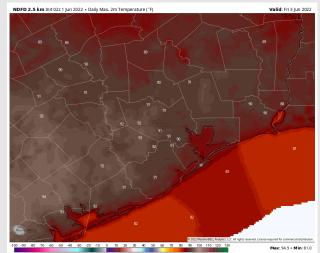

Temps: Highs will reach the upper 80s F to around 90F on Thursday.

### Precip Forecast: 3 PM CT



#### Visibility: Not anticipating fog issues for Thursday.







#### High Temps Thursday

## Houston Pilots: Fri. 6/3/2022



### **Forecast Discussion**

**Precip:** A few scattered chances for showers and thunderstorms in the afternoon and evening look to be possible (~40%). Anticipating more dry time than not on Friday (esp. the AM).

Wind: Winds look to be 3-8 MPH sustained throughout most of Friday. Winds veer from the NW to the NE in the AM, and out of the SE for the PM hours.

Temps: Highs once again reach the upper 80s F for the stations, warmer further inland.

#### Visibility: Not anticipating fog issues for Friday.

Wind Speed

**4 PM CT** 

#### Precip Forecast: 5 PM CT









#### High Temps Friday

## Houston Pilots: 6/1/22





- Isolated to scattered precip chances Thu into Friday with a boundary moving through, however, totals are not impressive for this week. Temps are favored to end up near average.
- > Week 2 likely features above normal risks for temperatures, and below normal precipitation risks.
- The weeks <sup>3</sup>/<sub>4</sub> timeframe looks to features above normal temperatures and below normal risks for precip.