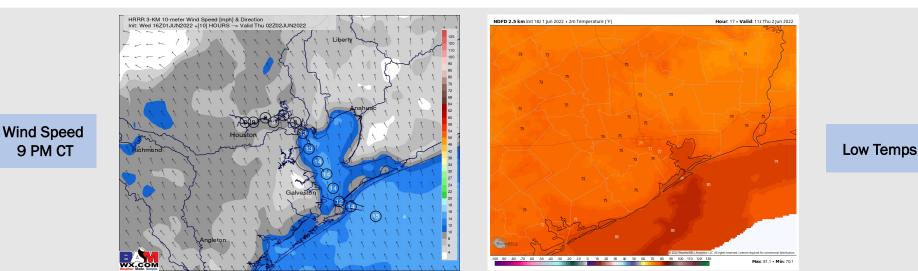

Wind: Winds will vary in direction at 3-8 MPH for the first half of the day. Beyond ~4 PM, winds will turn out of the SE at 5-10 MPH sustained with gusts locally higher. Under a stronger thunderstorm, gusts 20-30+ MPH will be possible.

Temps: Highs will reach the upper 80s F to around 90F on Thursday.

Temps: Lows fall back into the upper 70s to lower 80s.

Visibility: No fog is expected for our stations this evening.