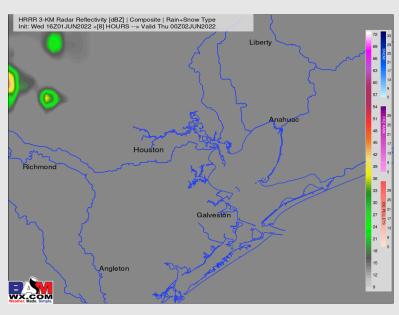

### Precip Forecast: 7 PM CT

### **Forecast Discussion**

Precip: Isolated shower/storm activity will continue to wane over the next 1-2 hours around the area before a drier evening /overnight.

Wind: Winds are expected to be 10-15 MPH for the rest of the day with a few gusts 15-20 MPH possible. Winds remain out of the SE.