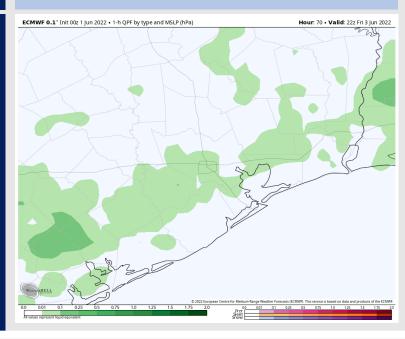

### **Forecast Discussion**

**Precip:** A few scattered chances for showers and thunderstorms in the afternoon and evening look to be possible (~40%). Anticipating more dry time than not on Friday (esp. the AM).

#### Precip Forecast: 5 PM CT