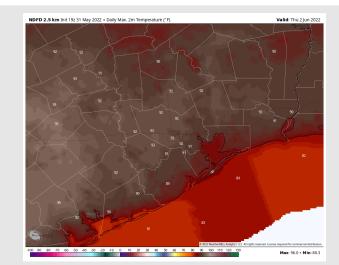

Temps: Highs will reach the upper 80s F to around 90F on Thursday.

#### High Temps Thursday