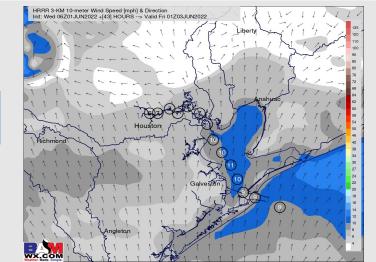

### **Forecast Discussion**

Precip: Isolated shower/storm activity will continue to wane over the next 1-2 hours around the area before a drier evening /overnight.

Wind: Winds are expected to be 10-15 MPH for the rest of the day with a few gusts 15-20 MPH possible. Winds remain out of the SE.