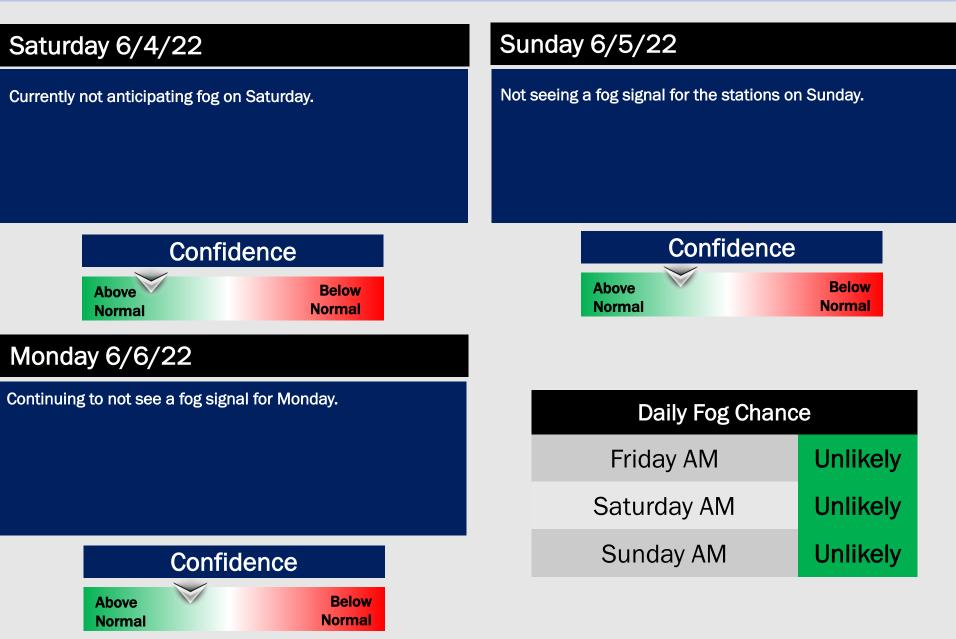

### **Weather Headlines**

- Not seeing a fog threat over at least the next several days.
- Minor chances over the next few days with the possibility of some scattered storms Thu as a boundary moves through.
- No tropical threats being noted in the forecast for the HOU area. There is an area of interest we are watching – however this will be well East of E TX and not be a concern for the area.