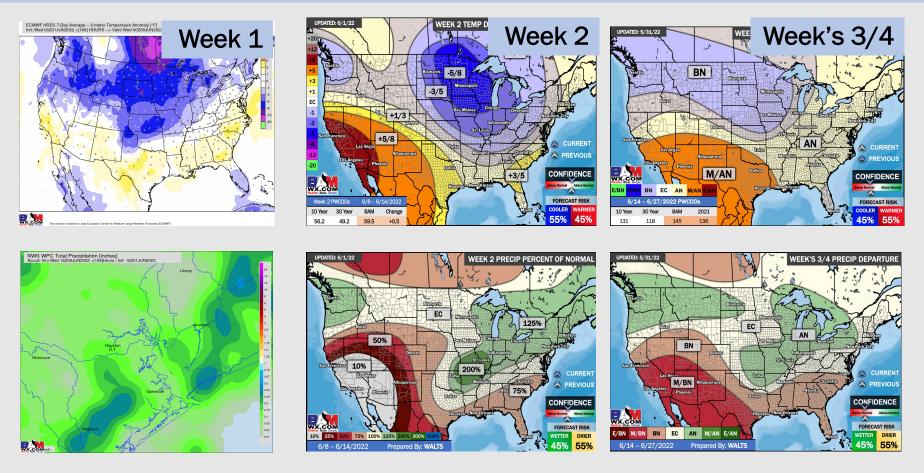

## Houston Pilots: 6/1/22

- Isolated to scattered precip chances Thu into Friday with a boundary moving through, however, totals are not impressive for this week. Temps are favored to end up near average.
- > Week 2 likely features above normal risks for temperatures, and below normal precipitation risks.
- The weeks <sup>3</sup>/<sub>4</sub> timeframe looks to features above normal temperatures and below normal risks for precip.