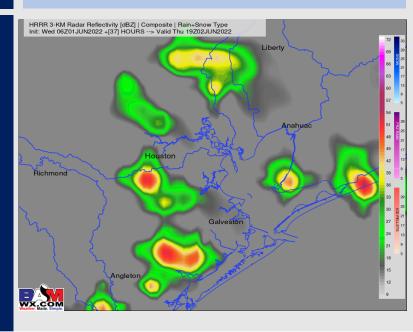

### Precip Forecast: 3 PM CT

### **Forecast Discussion**

**Precip:** Expecting to stay precip free through the AM hours before scattered showers and thunderstorms work into the picture for the afternoon/evening hours. ~40% coverage with any cell holding the potential of lightning and a briefly moderate to heavy downpour.