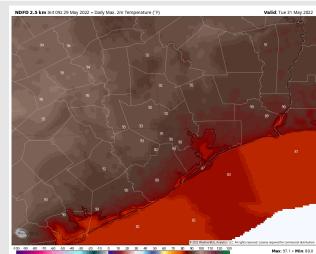

80s F. Visibility: Not anticipating fog issues Monday.

#### Precip Forecast: 5 PM CT



Wind Speed: 4 PM CT





High Temps Mon

## Houston Pilots: Tue. 5/31/2022



#### **Forecast Discussion**

Precip: Outside of a 10% chance of an isolated light shower/drizzle in the AM and early afternoon hours, anticipating dry conditions on Tuesday.

Wind: Stronger winds in the AM around 18 – 23 MPH sustained are anticipated to slightly weaken into the afternoon. Winds will continue out of the SE. However, winds will remain a bit elevated throughout the day. Into the afternoon winds look to be sustained around 13 – 18 MPH.

Temps: Highs look to once again reach the mid 80s F for the stations.

#### Precip Forecast: 2 PM CT



#### Visibility: Not anticipating fog on Tuesday.

Wind Speed

6 PM CT





#### High Temps Tuesday

## Houston Pilots: 5/29/22





- An overall warmer/ quieter week anticipated for the HOU area with only minor/ limited precipitation chances.
- > Week 2 likely features above normal risks for temperatures, and below normal precipitation risks.
- The weeks <sup>3</sup>/<sub>4</sub> timeframe looks to features above normal temperatures and slightly above normal risks for precip.