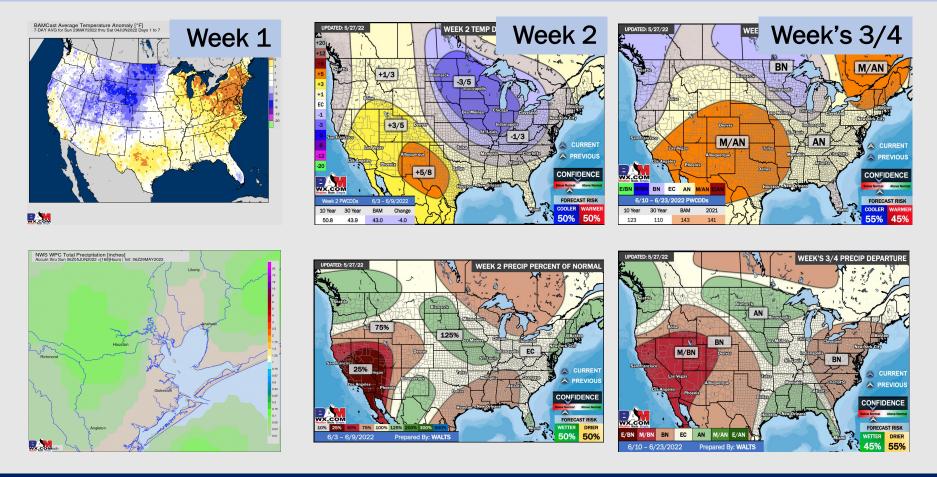

## Houston Pilots: 5/29/22

- An overall warmer/ quieter week anticipated for the HOU area with only minor/ limited precipitation chances.
- > Week 2 likely features above normal risks for temperatures, and below normal precipitation risks.
- The weeks <sup>3</sup>/<sub>4</sub> timeframe looks to features above normal temperatures and slightly above normal risks for precip.