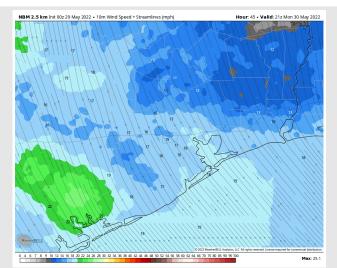

#### **Forecast Discussion**

Precip: No precip expected on today.

Wind: Winds will steadily be on the increase throughout the day today. Into the afternoon, southernly winds look to be sustained around 13 - 18 MPH with gust into the lower 20s MPH. Winds will be on the increase towards midnight as well, sustained closer to 15 - 23 MPH (windiest towards the boarding station). Gust around 25 - 27 MPH possible towards midnight.

#### Precip Forecast: 12 PM CT

Visibility: No fog is expected on Sunday.

Wind Speed

12 PM CT

Highs Temps Sunday