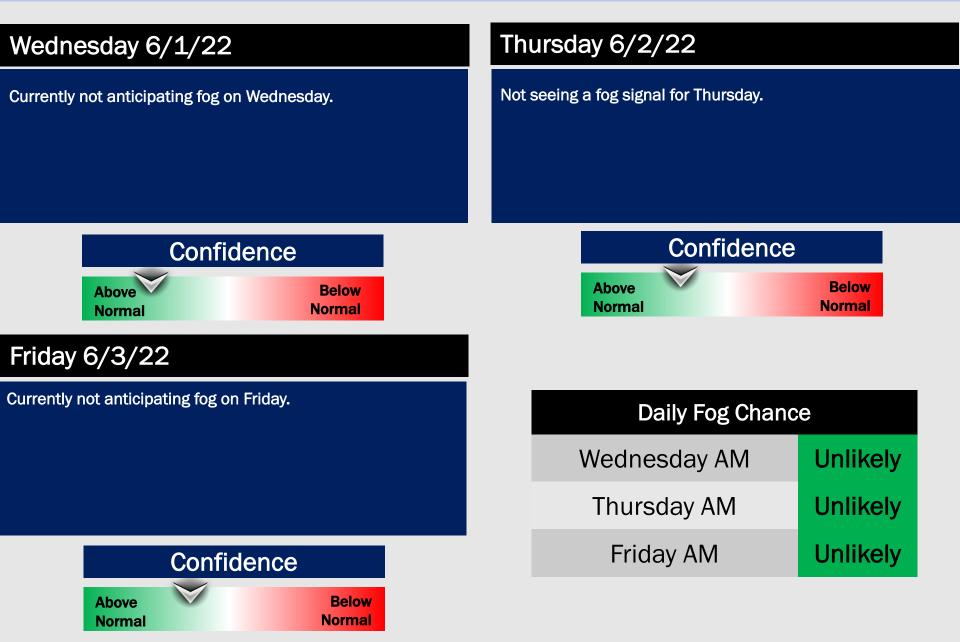

### Weather Headlines

- Not seeing a fog threat over at least the next several days.
- An overall quiet precipitation pattern is expected into next week with only very minor chances.
- Elevated winds are expected from Today into Tuesday.
- No tropical threats being noted in the forecast for the HOU area. There is an area of interest we are watching – however all indications have this going well east of the HOU area.