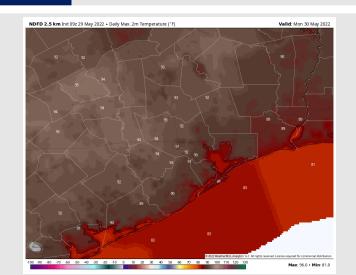

Temps: High temps on Monday sit in the mid to upper 80s F. Visibility: Not anticipating fog issues Monday.

#### Precip Forecast: 5 PM CT

Wind Speed: 4 PM CT

High Temps Mon