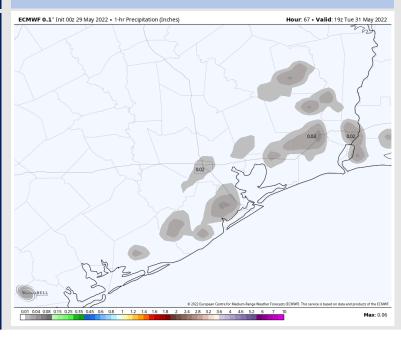

closer to 18 – 23 MPH.

Temps: High temps on Monday sit in the mid to upper 80s F. Visibility: Not anticipating fog issues Monday.

#### Precip Forecast: 5 PM CT



Wind Speed: 4 PM CT





High Temps Mon

## Houston Pilots: Tue. 5/31/2022



#### **Forecast Discussion**

Precip: Outside of a 10% chance of an isolated light shower/drizzle in the AM and early afternoon hours, anticipating dry conditions on Tuesday.

Wind: Stronger winds in the AM around 18 – 23 MPH sustained are anticipated to slightly weaken into the afternoon. Winds will continue out of the SE. However, winds will remain a bit elevated throughout the day. Into the afternoon winds look to be sustained around 13 – 18 MPH.

Temps: Highs look to once again reach the mid 80s F for the stations.

#### Precip Forecast: 2 PM CT



#### Visibility: Not anticipating fog on Tuesday.

Wind Speed

6 PM CT





#### High Temps Tuesday

## Houston Pilots: 5/29/22





- An overall warmer/ quieter week anticipated for the HOU area with only minor/ limited precipitation chances.
- > Week 2 likely features above normal risks for temperatures, and below normal precipitation risks.
- The weeks <sup>3</sup>/<sub>4</sub> timeframe looks to features above normal temperatures and slightly above normal risks for precip.