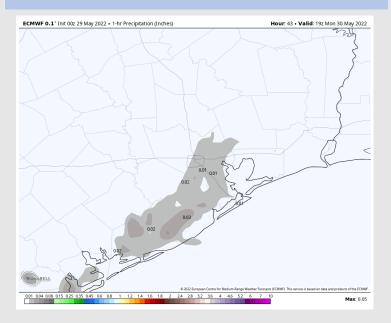

#### **Forecast Discussion**

Precip: No precip expected on today.

Wind: Winds will steadily be on the increase throughout the day today. Into the afternoon, southernly winds look to be sustained around 13 - 18 MPH with gust into the lower 20s MPH. Winds will be on the increase towards midnight as well, sustained closer to 15 - 23 MPH (windiest towards the boarding station). Gust around 25 - 27 MPH possible towards midnight.

#### Precip Forecast: 12 PM CT

Visibility: No fog is expected on Sunday.

Wind Speed

12 PM CT

Highs Temps Sunday