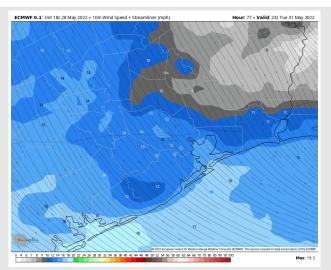

r 80s F. Visibility: Not anticipating fog issues Monday.

#### Precip Forecast: 5 PM CT



Wind Speed: 4 PM CT





High Temps Mon

## Houston Pilots: Tue. 5/31/2022



#### **Forecast Discussion**

Precip: Outside of a 10% chance of an isolated light shower/drizzle in the AM and early afternoon hours, anticipating dry conditions on Tuesday.

Wind: Stronger winds in the AM around 18 – 23 MPH sustained are anticipated to slightly weaken into the afternoon. Winds will continue out of the SE. However, winds will remain a bit elevated throughout the day. Into the afternoon winds look to be sustained around 13 – 18 MPH.

Temps: Highs look to once again reach the mid 80s F for the stations.

#### Precip Forecast: 2 PM CT



#### Visibility: Not anticipating fog on Tuesday.

Wind Speed

6 PM CT





#### High Temps Tuesday

## Houston Pilots: 5/29/22





- An overall warmer/ quieter week anticipated for the HOU area with only minor/ limited precipitation chances.
- > Week 2 likely features above normal risks for temperatures, and below normal precipitation risks.
- The weeks <sup>3</sup>/<sub>4</sub> timeframe looks to features above normal temperatures and slightly above normal risks for precip.