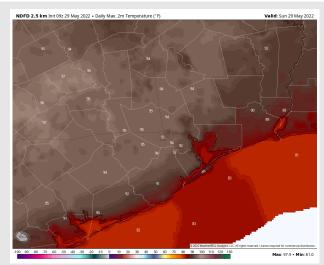

Temps: Highs will be in the mid to upper 80s F on Sunday. Warmer further inland towards HOU metro.

#### Precip Forecast: 12 PM CT

Visibility: No fog is expected on Sunday.

Wind Speed

12 PM CT

Highs Temps Sunday