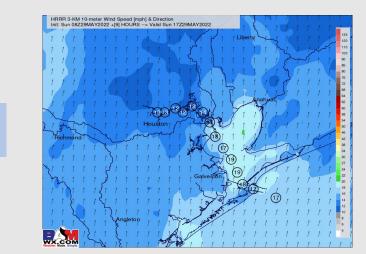

#### **Forecast Discussion**

Precip: No precip expected on today.

Wind: Winds will steadily be on the increase throughout the day today. Into the afternoon, southernly winds look to be sustained around 13 - 18 MPH with gust into the lower 20s MPH. Winds will be on the increase towards midnight as well, sustained closer to 15 - 23 MPH (windiest towards the boarding station). Gust around 25 - 27 MPH possible towards midnight.