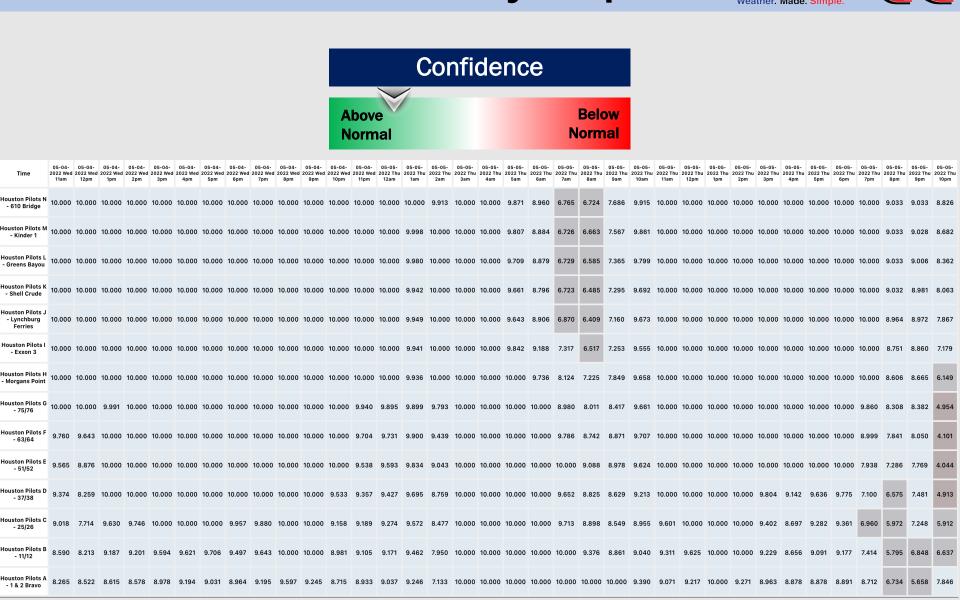

# **Houston Pilots Wind Report**

Sustained wind 13 MPH

Gusts 18 MPH

Wind from the N

WS: 13

G:18

N

| Time                                       | 2022 Wed<br>11am      |                       |                       |                       |                       | 2022 Wed<br>4pm       |                       |                      |                      |                      |                       | 2022 Wed<br>10pm     |                       |                       |                       | 2022 Thu<br>2am       |                       | 05-05-<br>2022 Thu<br>4am |                       | 05-05-<br>2022 Thu<br>6am | 7am                   | 2022 Thu<br>8am       | 2022 Thu<br>9am       | 2022 Thu<br>10am    |                       |                       | 2022 Thu<br>1pm       |                       |                     | 2022 Thu<br>4pm       | 2022 Thu<br>5pm       | 05-05-<br>2022 Thu<br>6pm | 7pm                   | 05-05-<br>2022 Thu<br>8pm | 05-05-<br>2022 Thu<br>9pm | 2022 Thu<br>10pm      |
|--------------------------------------------|-----------------------|-----------------------|-----------------------|-----------------------|-----------------------|-----------------------|-----------------------|----------------------|----------------------|----------------------|-----------------------|----------------------|-----------------------|-----------------------|-----------------------|-----------------------|-----------------------|---------------------------|-----------------------|---------------------------|-----------------------|-----------------------|-----------------------|---------------------|-----------------------|-----------------------|-----------------------|-----------------------|---------------------|-----------------------|-----------------------|---------------------------|-----------------------|---------------------------|---------------------------|-----------------------|
| Houston Pilots N<br>- 610 Bridge           | WS: 12<br>G:18<br>SSE | WS: 13<br>G:19<br>SSE | WS: 15<br>G:22<br>SSE | WS: 15<br>G:21<br>SSE | WS: 15<br>G:22<br>SSE | WS: 15<br>G:23<br>SSE | WS: 15<br>G:22<br>SSE | WS: 14<br>G:21<br>SE | WS: 13<br>G:22<br>SE | WS: 10<br>G:20<br>SE | WS: 11<br>G:21<br>SE  | WS: 11<br>G:24<br>SE | WS: 10<br>G:26<br>SSE | WS: 11<br>G:27<br>SSE | WS: 9<br>G:24<br>SSE  | WS: 9<br>G:15<br>SSE  | WS: 9<br>G:15<br>SSE  | WS: 9<br>G:16<br>SSE      | WS: 9<br>G:16<br>SSE  | WS: 10<br>G:15<br>SSE     | WS: 10<br>G:16<br>SSE | WS: 11<br>G:17<br>SSE | WS: 13<br>G:20<br>S   | WS: 14<br>G:22<br>S | WS: 15<br>G:22<br>S   | WS: 15<br>G:23<br>S   | WS: 16<br>G:23<br>S   | WS: 15<br>G:24<br>S   | WS: 14<br>G:21<br>S | WS: 14<br>G:22<br>S   | WS: 13<br>G:21<br>S   | WS: 12<br>G:19<br>S       | WS: 11<br>G:18<br>SSE | WS: 9<br>G:17<br>SSE      | WS: 8<br>G:14<br>S        | WS: 7<br>G:12<br>SSE  |
| Houston Pilots M<br>- Kinder 1             | WS: 11<br>G:18<br>SSE | WS: 12<br>G:19<br>SSE | WS: 15<br>G:22<br>SSE | WS: 15<br>G:21<br>SSE | WS: 15<br>G:22<br>SSE | WS: 15<br>G:22<br>SSE | WS: 14<br>G:22<br>SE  | WS: 14<br>G:21<br>SE | WS: 13<br>G:22<br>SE | WS: 10<br>G:20<br>SE | WS: 11<br>G:22<br>SE  | WS: 11<br>G:24<br>SE | WS: 10<br>G:26<br>SSE | WS: 11<br>G:27<br>SSE | WS: 9<br>G:24<br>SSE  | WS: 9<br>G:15<br>SSE  | WS: 9<br>G:15<br>SSE  | WS: 10<br>G:16<br>SSE     | WS: 9<br>G:16<br>SSE  | WS: 10<br>G:15<br>SSE     | WS: 10<br>G:16<br>SSE | WS: 11<br>G:17<br>SSE | WS: 13<br>G:20<br>S   | WS: 14<br>G:22<br>S | WS: 15<br>G:22<br>S   | WS: 15<br>G:22<br>S   | WS: 16<br>G:23<br>S   | WS: 15<br>G:24<br>S   | WS: 14<br>G:21<br>S | WS: 14<br>G:21<br>S   | WS: 14<br>G:20<br>S   | WS: 13<br>G:18<br>S       | WS: 11<br>G:18<br>SSE | WS: 9<br>G:16<br>SSE      | WS: 8<br>G:14<br>WSW      | WS: 7<br>G:12<br>SSE  |
| Houston Pilots L<br>- Greens Bayou         | WS: 11<br>G:18<br>SSE | WS: 13<br>G:19<br>SSE | WS: 16<br>G:24<br>SE  | WS: 15<br>G:23<br>SSE | WS: 16<br>G:22<br>SE  | WS: 16<br>G:23<br>SE  | WS: 15<br>G:22<br>SE  | WS: 14<br>G:22<br>SE | WS: 13<br>G:23<br>SE | WS: 11<br>G:21<br>SE | WS: 10<br>G:22<br>SE  | WS: 11<br>G:25<br>SE | WS: 10<br>G:26<br>SSE | WS: 11<br>G:27<br>SSE | WS: 9<br>G:24<br>SSE  | WS: 9<br>G:15<br>SSE  | WS: 9<br>G:15<br>SSE  | WS: 10<br>G:16<br>SSE     | WS: 9<br>G:16<br>SSE  | WS: 10<br>G:15<br>SSE     | WS: 10<br>G:15<br>SSE | WS: 11<br>G:17<br>SSE | WS: 13<br>G:19<br>S   | WS: 15<br>G:22<br>S | WS: 15<br>G:22<br>S   | WS: 16<br>G:22<br>S   | WS: 16<br>G:22<br>S   | WS: 15<br>G:23<br>S   | WS: 15<br>G:21<br>S | WS: 14<br>G:21<br>S   | WS: 14<br>G:20<br>S   | WS: 13<br>G:18<br>S       | WS: 11<br>G:18<br>SSE | WS: 9<br>G:16<br>SSE      | WS: 8<br>G:14<br>W        | WS: 7<br>G:12<br>SE   |
| Houston Pilots K<br>- Shell Crude          | WS: 12<br>G:18<br>SSE | WS: 13<br>G:20<br>SSE | WS: 17<br>G:25<br>SE  | WS: 16<br>G:23<br>SE  | WS: 16<br>G:23<br>SE  | WS: 16<br>G:23<br>SE  | WS: 15<br>G:23<br>SE  | WS: 14<br>G:22<br>SE | WS: 13<br>G:23<br>SE | WS: 11<br>G:21<br>SE | WS: 10<br>G:22<br>SE  | WS: 11<br>G:25<br>SE | WS: 11<br>G:27<br>SSE | WS: 12<br>G:27<br>SSE | WS: 10<br>G:25<br>SSE | WS: 10<br>G:15<br>SSE | WS: 9<br>G:15<br>SSE  | WS: 10<br>G:16<br>SSE     | WS: 10<br>G:16<br>SSE | WS: 10<br>G:15<br>SSE     | WS: 11<br>G:16<br>SSE | WS: 12<br>G:17<br>SSE | WS: 13<br>G:19<br>S   | WS: 15<br>G:22<br>S | WS: 16<br>G:22<br>S   | WS: 16<br>G:22<br>S   | WS: 16<br>G:22<br>S   | WS: 16<br>G:23<br>S   | WS: 15<br>G:22<br>S | WS: 15<br>G:21<br>S   | WS: 14<br>G:20<br>SSE | WS: 13<br>G:18<br>S       | WS: 11<br>G:17<br>S   | WS: 9<br>G:16<br>SSE      | WS: 8<br>G:14<br>SW       | WS: 8<br>G:12<br>SSE  |
| Houston Pilots J<br>- Lynchburg<br>Ferries | WS: 13<br>G:19<br>SSE | WS: 15<br>G:21<br>SSE | WS: 18<br>G:26<br>SE  | WS: 17<br>G:25<br>SE  | WS: 17<br>G:24<br>SE  | WS: 17<br>G:25<br>SE  | WS: 16<br>G:24<br>SE  | WS: 15<br>G:23<br>SE | WS: 14<br>G:24<br>SE | WS: 11<br>G:22<br>SE | WS: 10<br>G:23<br>SE  | WS: 11<br>G:25<br>SE | WS: 11<br>G:27<br>SE  | WS: 13<br>G:27<br>SSE | WS: 11<br>G:25<br>SSE | WS: 10<br>G:16<br>SSE | WS: 10<br>G:16<br>SSE | WS: 11<br>G:16<br>SSE     | WS: 10<br>G:16<br>SSE | WS: 11<br>G:16<br>SSE     | WS: 11<br>G:16<br>SSE | WS: 12<br>G:18<br>SSE | WS: 14<br>G:19<br>S   | WS: 16<br>G:22<br>S | WS: 16<br>G:22<br>SSE | WS: 17<br>G:22<br>SSE | WS: 17<br>G:22<br>S   | WS: 16<br>G:23<br>S   | WS: 16<br>G:22<br>S | WS: 15<br>G:21<br>SSE | WS: 14<br>G:20<br>SSE | WS: 14<br>G:18<br>S       | WS: 12<br>G:17<br>SSE | WS: 10<br>G:16<br>SSE     | WS: 9<br>G:14<br>SW       | WS: 8<br>G:13<br>SE   |
| Houston Pilots I<br>- Exxon 3              | WS: 14<br>G:21<br>SSE | WS: 15<br>G:22<br>SSE | WS: 18<br>G:26<br>SSE | WS: 17<br>G:25<br>SSE | WS: 17<br>G:25<br>SSE | WS: 17<br>G:24<br>SSE | WS: 16<br>G:23<br>SSE | WS: 15<br>G:23<br>SE | WS: 14<br>G:23<br>SE | WS: 12<br>G:22<br>SE | WS: 11<br>G:22<br>SSE | WS: 12<br>G:25<br>SE | WS: 13<br>G:27<br>SE  | WS: 14<br>G:28<br>SSE | WS: 13<br>G:25<br>SSE | WS: 11<br>G:16<br>SSE | WS: 11<br>G:16<br>SSE | WS: 12<br>G:17<br>SSE     | WS: 11<br>G:17<br>SSE | WS: 12<br>G:17<br>SSE     | WS: 12<br>G:17<br>SSE | WS: 13<br>G:18<br>SSE | WS: 15<br>G:20<br>S   | WS: 16<br>G:22<br>S | WS: 17<br>G:22<br>SSE | WS: 17<br>G:23<br>SSE | WS: 17<br>G:22<br>S   | WS: 17<br>G:23<br>SSE | WS: 16<br>G:22<br>S | WS: 16<br>G:22<br>SSE | WS: 15<br>G:20<br>SSE | WS: 14<br>G:18<br>S       | WS: 12<br>G:17<br>SSE | WS: 10<br>G:16<br>SSE     | WS: 9<br>G:15<br>S        | WS: 9<br>G:14<br>SE   |
| Houston Pilots H<br>- Morgans Point        | WS: 16<br>G:22<br>SSE | WS: 16<br>G:21<br>SSE | WS: 18<br>G:26<br>SE  | WS: 18<br>G:24<br>SSE | WS: 19<br>G:25<br>SSE | WS: 18<br>G:24<br>SSE | WS: 17<br>G:23<br>SE  | WS: 17<br>G:23<br>SE | WS: 16<br>G:23<br>SE | WS: 14<br>G:22<br>SE | WS: 15<br>G:23<br>SSE | WS: 16<br>G:25<br>SE | WS: 18<br>G:28<br>SE  | WS: 18<br>G:28<br>SSE | WS: 17<br>G:27<br>SSE | WS: 13<br>G:18<br>SSE | WS: 13<br>G:18<br>SSE | WS: 13<br>G:18<br>SSE     | WS: 13<br>G:18<br>SSE | WS: 14<br>G:19<br>SSE     | WS: 14<br>G:19<br>SSE | WS: 15<br>G:20<br>SSE | WS: 16<br>G:21<br>S   | WS: 17<br>G:22<br>S | WS: 17<br>G:23<br>SSE | WS: 18<br>G:23<br>SSE | WS: 18<br>G:23<br>S   | WS: 17<br>G:23<br>SSE | WS: 16<br>G:22<br>S | WS: 16<br>G:21<br>SSE | WS: 15<br>G:20<br>SSE | WS: 14<br>G:18<br>S       | WS: 12<br>G:17<br>SSE | WS: 11<br>G:17<br>SSE     | WS: 9<br>G:16<br>SSE      | WS: 9<br>G:15<br>ESE  |
| Houston Pilots G<br>- 75/76                | WS: 18<br>G:22<br>SSE | WS: 17<br>G:19<br>SE  | WS: 21<br>G:26<br>SE  | WS: 20<br>G:24<br>SE  | WS: 21<br>G:25<br>SE  | WS: 21<br>G:25<br>SE  | WS: 20<br>G:24<br>SE  | WS: 20<br>G:24<br>SE | WS: 20<br>G:24<br>SE | WS: 19<br>G:23<br>SE | WS: 20<br>G:24<br>SE  | WS: 21<br>G:27<br>SE | WS: 23<br>G:29<br>SE  | WS: 22<br>G:29<br>SSE | WS: 22<br>G:29<br>SSE | WS: 16<br>G:21<br>SSE | WS: 15<br>G:20<br>SSE | WS: 15<br>G:20<br>SSE     | WS: 15<br>G:20<br>SSE | WS: 16<br>G:21<br>SSE     | WS: 16<br>G:21<br>S   | WS: 16<br>G:22<br>S   | WS: 17<br>G:23<br>S   | WS: 18<br>G:24<br>S | WS: 18<br>G:25<br>SSE | WS: 18<br>G:24<br>SSE | WS: 18<br>G:24<br>SSE | WS: 17<br>G:23<br>SSE | WS: 17<br>G:22<br>S | WS: 16<br>G:20<br>SSE | WS: 15<br>G:20<br>SSE | WS: 14<br>G:18<br>S       | WS: 13<br>G:17<br>SSE | WS: 12<br>G:18<br>SSE     | WS: 11<br>G:18<br>S       | WS: 10<br>G:17<br>SE  |
| Houston Pilots F<br>- 63/64                | WS: 18<br>G:21<br>SSE | WS: 17<br>G:20<br>SE  | WS: 22<br>G:25<br>SE  | WS: 20<br>G:24<br>SSE | WS: 21<br>G:24<br>SE  | WS: 20<br>G:23<br>SE  | WS: 20<br>G:23<br>SE  | WS: 20<br>G:23<br>SE | WS: 20<br>G:23<br>SE | WS: 19<br>G:23<br>SE | WS: 20<br>G:24<br>SE  | WS: 22<br>G:27<br>SE | WS: 24<br>G:30<br>SE  | WS: 23<br>G:29<br>SSE | WS: 24<br>G:30<br>SSE | WS: 17<br>G:22<br>SSE | WS: 16<br>G:21<br>SSE | WS: 16<br>G:21<br>SSE     | WS: 16<br>G:21<br>SSE | WS: 17<br>G:22<br>SSE     | WS: 17<br>G:22<br>S   | WS: 17<br>G:23<br>S   | WS: 18<br>G:23<br>S   | WS: 19<br>G:24<br>S | WS: 19<br>G:25<br>S   | WS: 19<br>G:25<br>SSE | WS: 19<br>G:24<br>SSE | WS: 18<br>G:24<br>S   | WS: 17<br>G:22<br>S | WS: 16<br>G:20<br>S   | WS: 15<br>G:20<br>S   | WS: 14<br>G:18<br>S       | WS: 13<br>G:17<br>SSE | WS: 12<br>G:18<br>SSE     | WS: 12<br>G:18<br>SSE     | WS: 11<br>G:17<br>SSE |
| Houston Pilots E<br>- 51/52                | WS: 18<br>G:21<br>SSE | WS: 18<br>G:21<br>SE  | WS: 21<br>G:24<br>SSE | WS: 20<br>G:23<br>SSE | WS: 20<br>G:23<br>SSE | WS: 19<br>G:22<br>SE  | WS: 19<br>G:22<br>SE  | WS: 19<br>G:22<br>SE | WS: 19<br>G:23<br>SE | WS: 19<br>G:23<br>SE | WS: 20<br>G:24<br>SE  | WS: 22<br>G:27<br>SE | WS: 24<br>G:30<br>SE  | WS: 23<br>G:30<br>SSE | WS: 24<br>G:31<br>SSE | WS: 17<br>G:22<br>SSE | WS: 17<br>G:21<br>SSE | WS: 17<br>G:21<br>SSE     | WS: 17<br>G:21<br>SSE | WS: 17<br>G:22<br>SSE     | WS: 17<br>G:22<br>S   | WS: 18<br>G:23<br>S   | WS: 18<br>G:23<br>S   | WS: 19<br>G:24<br>S | WS: 19<br>G:25<br>S   | WS: 19<br>G:25<br>SSE | WS: 19<br>G:24<br>SSE | WS: 18<br>G:24<br>S   | WS: 17<br>G:22<br>S | WS: 16<br>G:21<br>S   | WS: 16<br>G:20<br>S   | WS: 14<br>G:18<br>S       | WS: 13<br>G:17<br>SSE | WS: 13<br>G:18<br>SSE     | WS: 12<br>G:19<br>SSE     | WS: 11<br>G:18<br>S   |
| Houston Pilots D<br>- 37/38                | WS: 17<br>G:21<br>SSE | WS: 17<br>G:22<br>SE  | WS: 19<br>G:23<br>SSE | WS: 18<br>G:22<br>SE  | WS: 19<br>G:21<br>SSE | WS: 18<br>G:21<br>SE  | WS: 17<br>G:21<br>SE  | WS: 18<br>G:21<br>SE | WS: 18<br>G:22<br>SE | WS: 18<br>G:22<br>SE | WS: 18<br>G:23<br>SE  | WS: 20<br>G:27<br>SE | WS: 22<br>G:30<br>SE  | WS: 22<br>G:30<br>SSE | WS: 24<br>G:31<br>SSE | WS: 18<br>G:22<br>SSE | WS: 17<br>G:22<br>SSE | WS: 17<br>G:21<br>SSE     | WS: 17<br>G:21<br>SSE | WS: 18<br>G:22<br>SSE     | WS: 18<br>G:22<br>S   | WS: 18<br>G:23<br>S   | WS: 18<br>G:23<br>S   | WS: 19<br>G:24<br>S | WS: 19<br>G:24<br>S   | WS: 19<br>G:25<br>SSE | WS: 19<br>G:24<br>SSE | WS: 18<br>G:24<br>S   | WS: 17<br>G:22<br>S | WS: 17<br>G:21<br>S   | WS: 15<br>G:20<br>S   | WS: 14<br>G:18<br>S       | WS: 13<br>G:17<br>SSE | WS: 13<br>G:18<br>SSE     | WS: 12<br>G:18<br>SSE     | WS: 12<br>G:19<br>S   |
| Houston Pilots C<br>- 25/26                | WS: 15<br>G:20<br>SE  | WS: 17<br>G:23<br>SE  | WS: 17<br>G:21<br>SE  | WS: 16<br>G:20<br>SE  | WS: 16<br>G:20<br>SE  | WS: 15<br>G:20<br>SE  | WS: 15<br>G:20<br>SE  | WS: 16<br>G:20<br>SE | WS: 16<br>G:22<br>SE | WS: 16<br>G:22<br>SE | WS: 16<br>G:22<br>SE  | WS: 18<br>G:26<br>SE | WS: 20<br>G:30<br>SE  | WS: 20<br>G:30<br>SSE | WS: 21<br>G:31<br>SSE | WS: 17<br>G:22<br>SSE | WS: 17<br>G:21<br>SSE | WS: 17<br>G:20<br>SSE     | WS: 17<br>G:20<br>SSE | WS: 18<br>G:21<br>SSE     | WS: 17<br>G:22<br>SSE | WS: 18<br>G:22<br>S   | WS: 18<br>G:22<br>S   | WS: 18<br>G:23<br>S | WS: 19<br>G:24<br>S   | WS: 19<br>G:24<br>SSE | WS: 19<br>G:24<br>SSE | WS: 18<br>G:23<br>S   | WS: 17<br>G:21<br>S | WS: 16<br>G:21<br>S   | WS: 15<br>G:20<br>S   | WS: 14<br>G:18<br>SSE     | WS: 12<br>G:17<br>SSE | WS: 12<br>G:17<br>SSE     | WS: 12<br>G:18<br>SSE     | WS: 12<br>G:19<br>SSE |
| Houston Pilots B<br>- 11/12                | WS: 15<br>G:19<br>SE  | WS: 17<br>G:22<br>SE  | WS: 15<br>G:20<br>SE  | WS: 15<br>G:20<br>SE  | WS: 16<br>G:19<br>SE  | WS: 15<br>G:19<br>SE  | WS: 15<br>G:20<br>SE  | WS: 15<br>G:20<br>SE | WS: 17<br>G:22<br>SE | WS: 17<br>G:23<br>SE | WS: 16<br>G:23<br>SE  | WS: 20<br>G:27<br>SE | WS: 22<br>G:30<br>SE  | WS: 21<br>G:30<br>SSE | WS: 22<br>G:31<br>SSE | WS: 18<br>G:22<br>SSE | WS: 17<br>G:21<br>SSE | WS: 17<br>G:20<br>SSE     | WS: 17<br>G:21<br>SSE | WS: 18<br>G:21<br>SSE     | WS: 17<br>G:22<br>SSE | WS: 18<br>G:22<br>S   | WS: 18<br>G:22<br>SSE | WS: 18<br>G:23<br>S | WS: 19<br>G:24<br>S   | WS: 19<br>G:24<br>SSE | WS: 19<br>G:24<br>SSE | WS: 18<br>G:23<br>S   | WS: 17<br>G:21<br>S | WS: 16<br>G:20<br>S   | WS: 15<br>G:19<br>S   | WS: 14<br>G:18<br>SSE     | WS: 12<br>G:17<br>SSE | WS: 12<br>G:17<br>SSE     | WS: 13<br>G:18<br>SSE     | WS: 12<br>G:19<br>SSE |
| Houston Pilots A<br>- 1 & 2 Bravo          | WS: 16<br>G:20<br>SE  | WS: 17<br>G:21<br>SE  | WS: 15<br>G:20<br>SE  | WS: 16<br>G:20<br>SE  | WS: 16<br>G:19<br>SE  | WS: 16<br>G:20<br>SE  | WS: 16<br>G:21<br>SE  | WS: 17<br>G:21<br>SE | WS: 18<br>G:22<br>SE | WS: 18<br>G:23<br>SE | WS: 19<br>G:24<br>SE  | WS: 22<br>G:27<br>SE | WS: 25<br>G:31<br>SE  | WS: 24<br>G:31<br>SE  | WS: 25<br>G:32<br>SSE | WS: 19<br>G:23<br>SSE | WS: 19<br>G:22<br>SSE | WS: 18<br>G:21<br>SSE     | WS: 19<br>G:22<br>SSE | WS: 18<br>G:23<br>SSE     | WS: 19<br>G:23<br>SSE | WS: 19<br>G:23<br>SSE | WS: 19<br>G:23<br>SSE | WS: 19<br>G:24<br>S | WS: 19<br>G:24<br>SSE | WS: 19<br>G:24<br>SSE | WS: 19<br>G:24<br>SSE | WS: 18<br>G:23<br>S   | WS: 17<br>G:21<br>S | WS: 16<br>G:21<br>S   | WS: 15<br>G:19<br>S   | WS: 13<br>G:18<br>SSE     | WS: 12<br>G:17<br>SSE | WS: 13<br>G:18<br>SSE     | WS: 14<br>G:19<br>SSE     | WS: 13<br>G:20<br>SSE |
|                                            |                       |                       |                       |                       |                       |                       |                       |                      |                      |                      |                       |                      |                       |                       |                       |                       |                       |                           |                       |                           |                       |                       |                       |                     |                       |                       |                       |                       |                     |                       |                       |                           |                       |                           |                           |                       |

See slides below for official thoughts on winds.