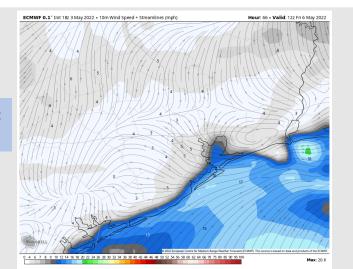

# Houston Pilots: Thu. 5/5/2022

Wind: Winds out of the SSE increase to 20-25 MPH by 5-6 AM with gusts to 25-30 MPH. By 1-2PM winds calm to 13-18 MPH for the afternoon, increasing again by sundown to 18-23 MPH out of the SE with gusts to 23-28 MPH possible through midnight.

### Precip Forecast: 8 PM CT

Wind Speed: 10 AM CT

High Temps Thu