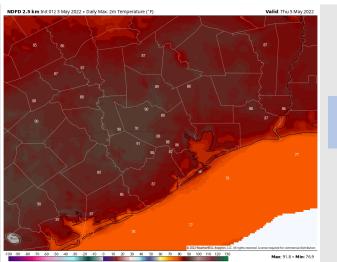

# Houston Pilots: Thu. 5/5/2022

Temps: Highs on Thursday reach the mid 80s F for the stations, upper 80s towards Hou metro area.

Visibility: Not fog is in the forecast Thursday.

### Precip Forecast: 8 PM CT

Wind Speed: 10 AM CT

High Temps Thu