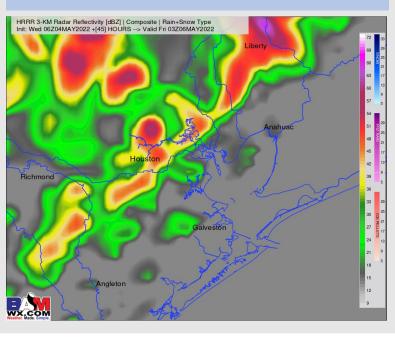

### **Forecast Discussion**

Precip: While an isolated very light shower is possible from daybreak out through 2-4 PM (~20%), the better threat for increasing showers and thunderstorms comes after sundown Thursday. The best threat for stronger thunderstorms (wind being the biggest risk) comes 9PM – 12 AM.

### Precip Forecast: 8 PM CT

Wind Speed: 10 AM CT

High Temps Thu