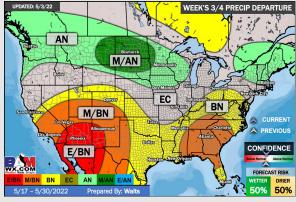

# Houston Pilots: 5/4/22

- Anticipating next best shot at precip to be Thu-Fri of this week with dry conditions for the weekend. Temps continue to average out above normal.
- Below normal precipitation is favored for the week 2 timeframe. Temperatures to continue to run above normal for the weeks 2 timeframe.
- Continue to anticipate the best storm threat to stay north of the HOU area. This will keep temperatures up and moisture risks at slightly below normal for the weeks ¾.