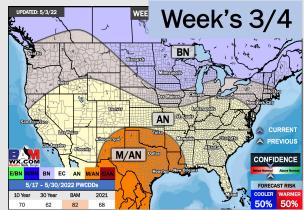

# Houston Pilots: 5/4/22

- Anticipating next best shot at precip to be Thu-Fri of this week with dry conditions for the weekend. Temps continue to average out above normal.
- Below normal precipitation is favored for the week 2 timeframe. Temperatures to continue to run above normal for the weeks 2 timeframe.
- Continue to anticipate the best storm threat to stay north of the HOU area. This will keep temperatures up and moisture risks at slightly below normal for the weeks ¾.