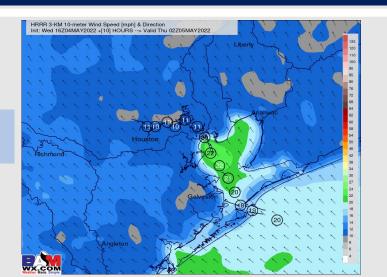

### Precip Forecast: 4 PM CT

Wind Speed 8 PM CT

Low Temps this Evening

# **Forecast Discussion**

Precip: Anticipating the rest of the day to stay dry,

Wind: Winds look to continue 10-15 MPH out of the SE with a few gusts to 20 MPH possible. After ~9 PM winds increase to 15-20 MPH with gusts to 25 MPH into the overnight hours.