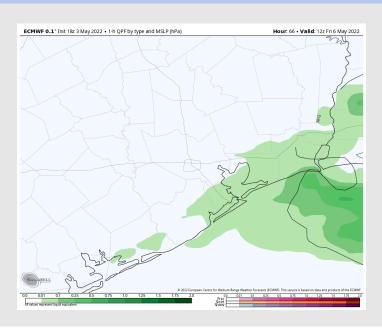

# Houston Pilots: Thu. 5/5/2022

### **Forecast Discussion**

Precip: While an isolated very light shower is possible from daybreak out through 2-4 PM (~20%), the better threat for increasing showers and thunderstorms comes after sundown Thursday. The best threat for stronger thunderstorms (wind being the biggest risk) comes 9PM – 12 AM.

### Precip Forecast: 8 PM CT

Wind Speed: 10 AM CT

High Temps Thu