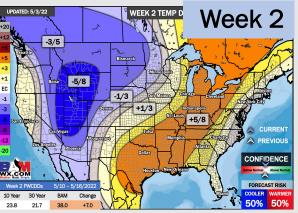

# Houston Pilots: 5/4/22

- Anticipating next best shot at precip to be Thu-Fri of this week with dry conditions for the weekend. Temps continue to average out above normal.
- Below normal precipitation is favored for the week 2 timeframe. Temperatures to continue to run above normal for the weeks 2 timeframe.
- Continue to anticipate the best storm threat to stay north of the HOU area. This will keep temperatures up and moisture risks at slightly below normal for the weeks ¾.