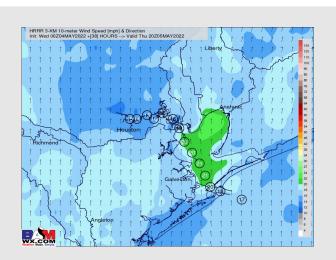

Wind: Winds out of the SSE increase to 20-25 MPH by 5-6 AM with gusts to 25-30 MPH. By 1-2PM winds calm to 13-18 MPH for the afternoon, increasing again by sundown to 18-23 MPH out of the SE with gusts to 23-28 MPH possible through midnight.

### Precip Forecast: 8 PM CT

Wind Speed: 10 AM CT

High Temps Thu