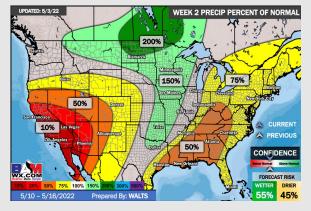

# Houston Pilots: 5/4/22

- Anticipating next best shot at precip to be Thu-Fri of this week with dry conditions for the weekend. Temps continue to average out above normal.
- Below normal precipitation is favored for the week 2 timeframe. Temperatures to continue to run above normal for the weeks 2 timeframe.
- Continue to anticipate the best storm threat to stay north of the HOU area. This will keep temperatures up and moisture risks at slightly below normal for the weeks ¾.