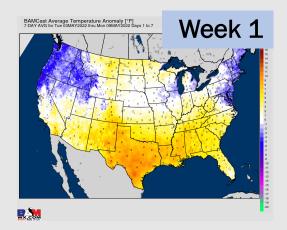

# Houston Pilots: 5/4/22

- Anticipating next best shot at precip to be Thu-Fri of this week with dry conditions for the weekend. Temps continue to average out above normal.
- Below normal precipitation is favored for the week 2 timeframe. Temperatures to continue to run above normal for the weeks 2 timeframe.
- Continue to anticipate the best storm threat to stay north of the HOU area. This will keep temperatures up and moisture risks at slightly below normal for the weeks ¾.