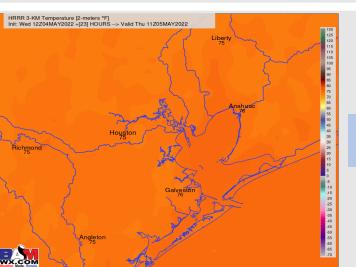

Temps: Low temps fall back into the mid 70s around the area.

Visibility: Currently not anticipating fog.

### Precip Forecast: 4 PM CT

Wind Speed 8 PM CT

Low Temps this Evening