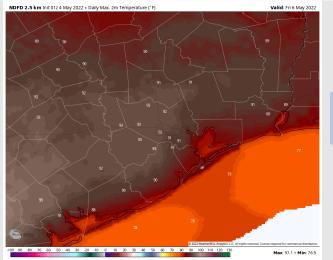

# Houston Pilots: Fri. 5/6/2022

Temps: Highs reach the mid to upper 80s F for our stations, low 90s F towards Hou metro.

Visibility: Currently not anticipating fog on Friday.

### Precip Forecast: 7 AM CT

Wind Speed: 7 AM CT

High Temps Friday