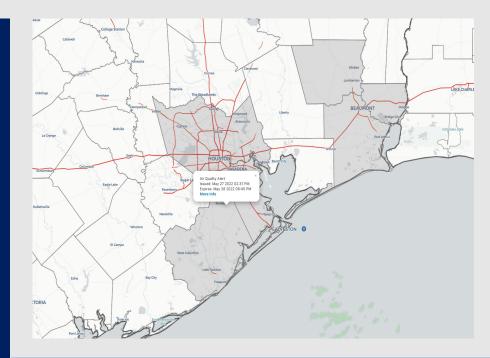

### Radar/ NWS Alerts: 4:55 AM CT

As always, please do not hesitate to reach out to us with any forecast questions via the chat option on the Weather Porthole or our on-call number, (317)-560-8122 press 1 for forecast questions.