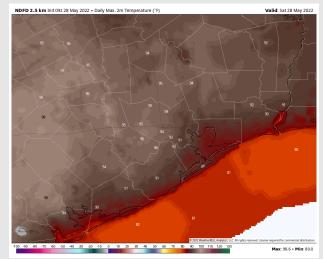

#### High Temps Saturday

**Temps:** Highs will be in the mid to upper 80s for most stations (with warmer temps expected further inland). "Feels like" temperatures into the mid 90's F will be possible as well.