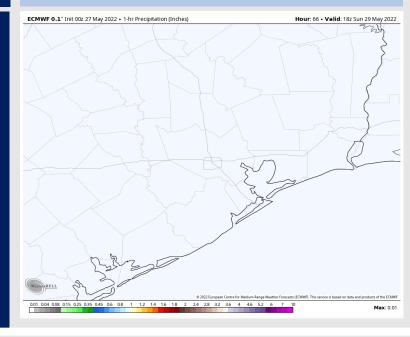

### Precip Forecast: 4 PM CT

Visibility: No fog is expected.

### **Forecast Discussion**

Precip: Not expecting precipitation on today.

Wind: Easterly winds this AM start to shift out of the south throughout the morning. By 11 AM, winds are anticipated to be out of the SE sustained around 5 – 10 MPH. Winds slowly start to shift more out of the south this afternoon/ evening picking up slightly towards sunset. Winds from 7 PM and on are anticipated to be out of the south sustained around 10 – 15 MPH. Gusts near 20 MPH will be possible.