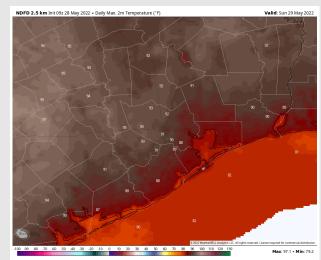

#### Highs Temps Sunday

### Precip Forecast: 1 PM CT

- Precip: No precip expected on Sunday.
- Wind: Southerly winds continue through the day on Sunday. Winds will remain slightly elevated through the day as well, generally sustained around 12 – 18 MPH. Gust near 20 MPH will be possible.
- Temps: Highs will be in the mid 80s F on Sunday. Visibility: No fog is expected on Sunday.