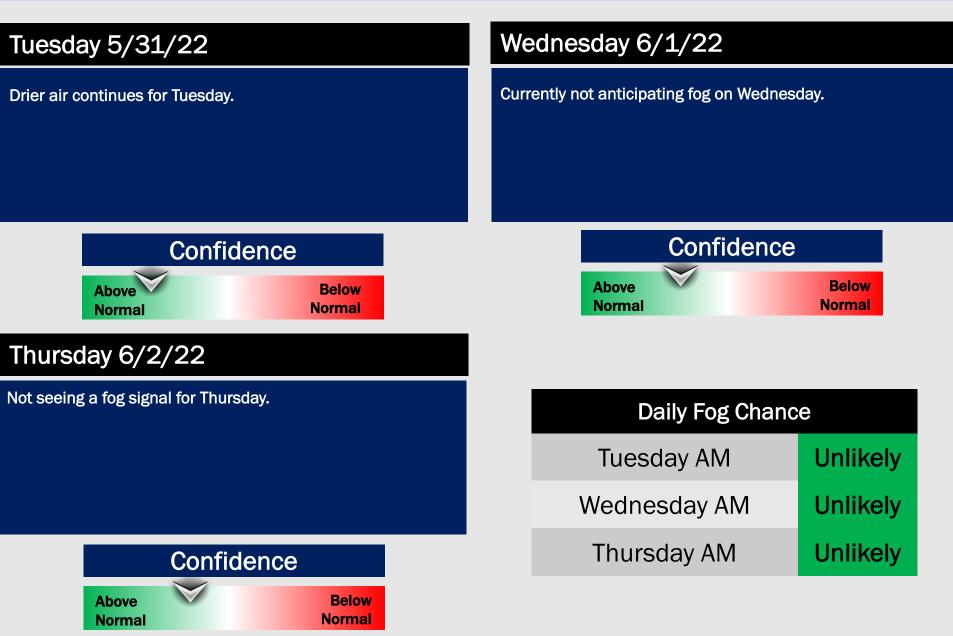

## Weather Headlines

- Not seeing a fog threat over at least the next several days.
- An overall quiet precipitation pattern is expected into next week with only very minor chances.
- Elevated winds expected Sunday/ Monday
- No tropical threats being noted in the forecast.