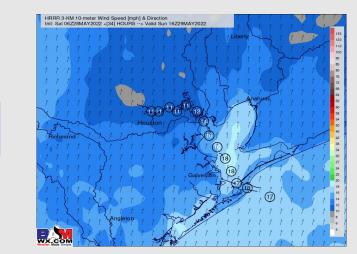

### **Forecast Discussion**

Wind Speed

**11 AM CT** 

### **Forecast Discussion**

Precip: Not expecting precipitation on today.

Wind: Easterly winds this AM start to shift out of the south throughout the morning. By 11 AM, winds are anticipated to be out of the SE sustained around 5 – 10 MPH. Winds slowly start to shift more out of the south this afternoon/ evening picking up slightly towards sunset. Winds from 7 PM and on are anticipated to be out of the south sustained around 10 – 15 MPH. Gusts near 20 MPH will be possible.