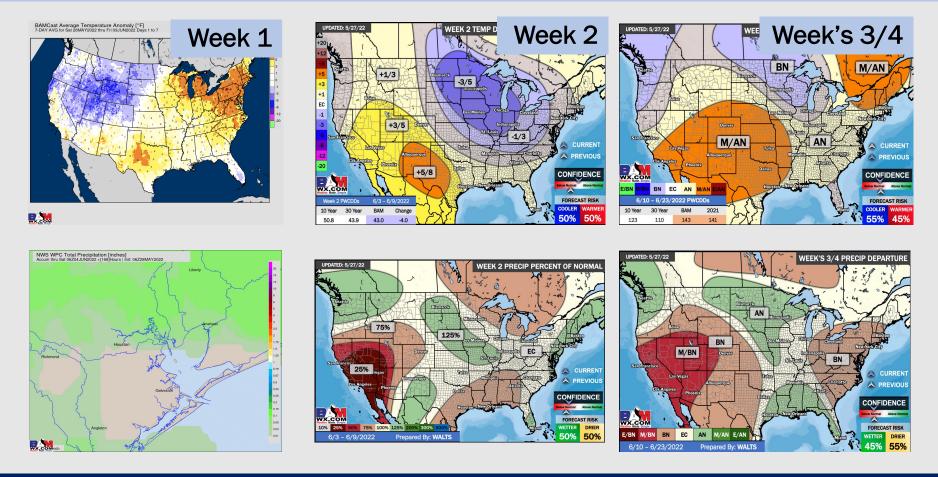

## Houston Pilots: 5/28/22

- An overall warmer/ quieter week anticipated for the HOU area with only minor/ limited precipitation chances.
- > Week 2 likely features above normal risks for temperatures, and below normal precipitation risks.
- The weeks <sup>3</sup>/<sub>4</sub> timeframe looks to features above normal temperatures and slightly above normal risks for precip.