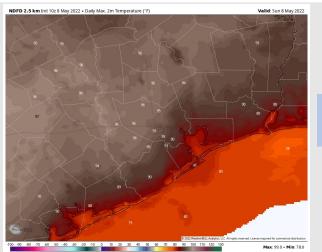

### **Forecast Discussion**

Precip: Favoring dry conditions for today into the overnight period.

Wind: Sustained winds out of the S are anticipated to be 10-15 MPH through 2PM, with gusts up to 20MPH. Sustained winds increasing to 15-20 MPH for the late afternoon into early evening, with gusts up to 25MPH. Temps: Sunday's highs will be in the mid to upper 80s for much of the Galveston Bay areas, mid to upper 90s for HOU metro and points NW for Sunday.

#### Precip Forecast: 10 AM CT

Wind Speed: 6 PM CT

High Temps Sunday