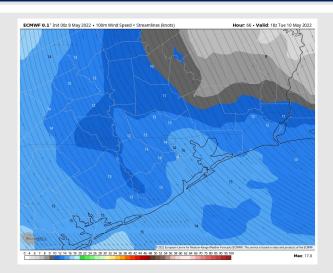

### Houston Pilots: Mon. 5/9/2022

### **Forecast Discussion**

Precip: Dry conditions are favored to continue into Monday.

Wind: Sustained winds look to be 20-25 MPH out of the S through 12PM, with gusts up to 28-30 MPH possible for the entire period. Sustained winds will begin to decrease during the afternoon hours, veering SE at 15-20 MPH. Winds expected to increase to 20-25MPH after dusk.

Temps: High temps on Monday reach the mid to upper 80s F for the stations, low 90s F towards Hou metro area.

Visibility: Not favoring fog at this time but risk is not 0. Monitoring a potential for isolated, patchy fog, with more details in afternoon update.

#### Precip Forecast: 3 PM CT

Wind Gusts: 6 PM CT

High Temps Monday