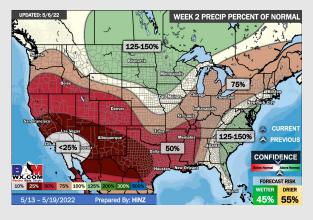

### Houston Pilots: 5/8/22

- Anticipating overall dry conditions for this week. Temps continue to average out above normal this week.
- Much below normal precipitation is favored for the week 2 timeframe. Temperatures to continue to run above normal for the weeks 2 timeframe.
- Continue to anticipate the best storm threat to stay north of the HOU area. This will keep temperatures up and moisture risks at below normal for the weeks 3/4.