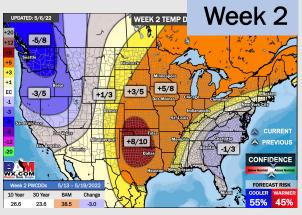

### Houston Pilots: 5/8/22

- Anticipating overall dry conditions for this week. Temps continue to average out above normal this week.
- Much below normal precipitation is favored for the week 2 timeframe. Temperatures to continue to run above normal for the weeks 2 timeframe.
- Continue to anticipate the best storm threat to stay north of the HOU area. This will keep temperatures up and moisture risks at below normal for the weeks 3/4.