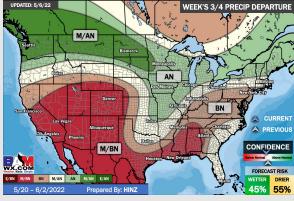

### Houston Pilots: 5/8/22

- Anticipating overall dry conditions for this week. Temps continue to average out above normal this week.
- Much below normal precipitation is favored for the week 2 timeframe. Temperatures to continue to run above normal for the weeks 2 timeframe.
- Continue to anticipate the best storm threat to stay north of the HOU area. This will keep temperatures up and moisture risks at below normal for the weeks 3/4.