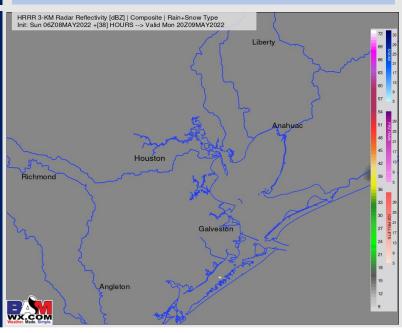

### **Forecast Discussion**

Precip: Favoring dry conditions for today into the overnight period.

Wind: Sustained winds out of the S are anticipated to be 10-15 MPH through 2PM, with gusts up to 20MPH. Sustained winds increasing to 15-20 MPH for the late afternoon into early evening, with gusts up to 25MPH. Temps: Sunday's highs will be in the mid to upper 80s for much of the Galveston Bay areas, mid to upper 90s for HOU metro and points NW for Sunday.

Visibility: Not anticipating widespread fog for Sunday.