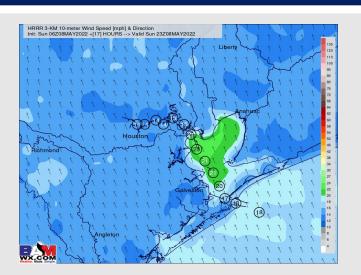

### **Forecast Discussion**

Precip: Favoring dry conditions for today into the overnight period.

Wind: Sustained winds out of the S are anticipated to be 10-15 MPH through 2PM, with gusts up to 20MPH. Sustained winds increasing to 15-20 MPH for the late afternoon into early evening, with gusts up to 25MPH. Temps: Sunday's highs will be in the mid to upper 80s for much of the Galveston Bay areas, mid to upper 90s for HOU metro and points NW for Sunday.