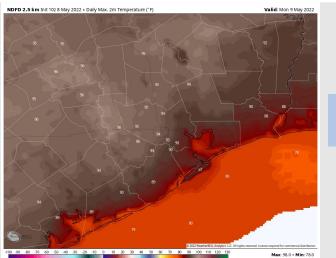

Temps: High temps on Monday reach the mid to upper 80s F for the stations, low 90s F towards Hou metro area.

Visibility: Not favoring fog at this time but risk is not 0. Monitoring a potential for isolated, patchy fog, with more details in afternoon update.

#### Precip Forecast: 3 PM CT

Wind Gusts: 6 PM CT

High Temps Monday