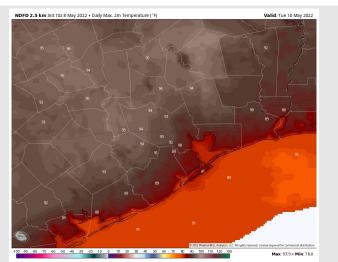

### Houston Pilots: Tue. 5/10/2022

### **Forecast Discussion**

**Precip:** Favoring dry conditions for Tuesday.

Wind: Winds look to continue at 20-25 MPH out of the SE throughout the morning hours on Tuesday with gusts up to 30 MPH possible. Favoring sustained winds and gusts to decrease into the afternoon at 15-20MPH with gusts up to 30MPH possible.

Temps: Highs on Tuesday sit in the mid to upper 80s F, warmer towards Houston metro area.

Visibility: Currently not anticipating fog on Tuesday.

#### Precip Forecast: 12 PM CT

Wind Speed 1 PM CT

High Temps Tuesday