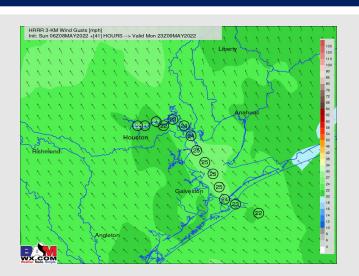

### **Forecast Discussion**

Precip: Dry conditions are favored to continue into Monday.

Wind: Sustained winds look to be 20-25 MPH out of the S through 12PM, with gusts up to 28-30 MPH possible for the entire period. Sustained winds will begin to decrease during the afternoon hours, veering SE at 15-20 MPH. Winds expected to increase to 20-25MPH after dusk.

#### Precip Forecast: 3 PM CT

Wind Gusts: 6 PM CT

High Temps Monday