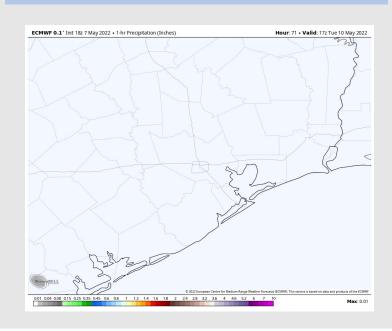

### Houston Pilots: Tue. 5/10/2022

### **Forecast Discussion**

**Precip:** Favoring dry conditions for Tuesday.

Wind: Winds look to continue at 20-25 MPH out of the SE throughout the morning hours on Tuesday with gusts up to 30 MPH possible. Favoring sustained winds and gusts to decrease into the afternoon at 15-20MPH with gusts up to 30MPH possible.

Temps: Highs on Tuesday sit in the mid to upper 80s F, warmer towards Houston metro area.

Visibility: Currently not anticipating fog on Tuesday.

#### Precip Forecast: 12 PM CT

Wind Speed 1 PM CT

High Temps Tuesday