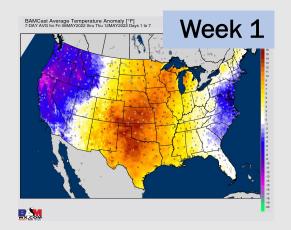

### Houston Pilots: 5/8/22

- Anticipating overall dry conditions for this week. Temps continue to average out above normal this week.
- Much below normal precipitation is favored for the week 2 timeframe. Temperatures to continue to run above normal for the weeks 2 timeframe.
- Continue to anticipate the best storm threat to stay north of the HOU area. This will keep temperatures up and moisture risks at below normal for the weeks 3/4.