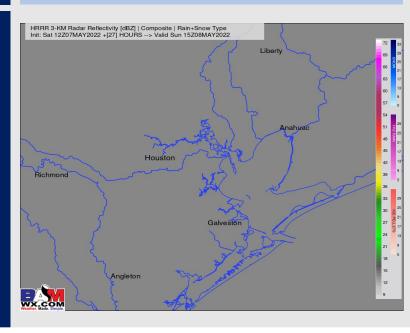

Above Below

Normal

#### Friday, 5/13/22

Not anticipating fog on Friday due to drier air.

Daily Fog Chance

Wednesday AM

Thursday AM

Friday AM

Unlikely

Unlikely

### Confidence

Above Normal

Below Normal

### Houston Pilots: Sun. 5/8/2022





### **Forecast Discussion**

Precip: Favoring dry conditions for today into the overnight period.

Wind: Sustained winds out of the S are anticipated to be 10-15 MPH through 2PM, with gusts up to 20MPH. Sustained winds increasing to 15-20 MPH for the late afternoon into early evening, with gusts up to 25MPH. Temps: Sunday's highs will be in the mid to upper 80s for much of the Galveston Bay areas, mid to upper 90s for HOU metro and points NW for Sunday.

Visibility: Not anticipating widespread fog for Sunday.

#### Precip Forecast: 10 AM CT



Wind Speed: 6 PM CT





High Temps Sunday

### Houston Pilots: Mon. 5/9/2022





### **Forecast Discussion**

Precip: Dry conditions are favored to continue into Monday.

Wind: Sustained winds look to be 20-25 MPH out of the S through 12PM, with gusts up to 28-30 MPH possible for the entire period. Sustained winds will begin to decrease during the afternoon hours, veering SE at 15-20 MPH. Winds expected to increase to 20-25MPH after dusk.

Temps: High temps on Monday reach the mid to upper 80s F for the stations, low 90s F towards Hou metro area.

Visibility: Not favoring fog at this time but risk is not 0. Monitoring a potential for isolated, patchy fog, with more details in afternoon update.

#### Precip Forecast: 3 PM CT



Wind Gusts: 6 PM CT





High Temps Monday

### Houston Pil