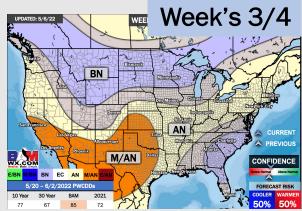

### Houston Pilots: 5/8/22

- Anticipating overall dry conditions for this week. Temps continue to average out above normal this week.
- Much below normal precipitation is favored for the week 2 timeframe. Temperatures to continue to run above normal for the weeks 2 timeframe.
- Continue to anticipate the best storm threat to stay north of the HOU area. This will keep temperatures up and moisture risks at below normal for the weeks 3/4.