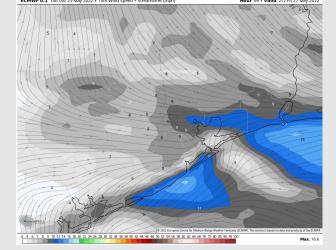

### **Forecast Discussion**

- Precip: Anticipating dry conditions on Thursday.
- Wind: Winds look to be 5-10 MPH until 5 PM. Then becoming 13-18 MPH after 5 PM. Winds will be out of the South.
- Temps: High temps on Thursday reach the mid 80s F. With upper 80's F near Houston.
- Visibility: Currently not anticipating fog for our stations.

#### Precip Forecast: Noon CT

High Temps Thursday