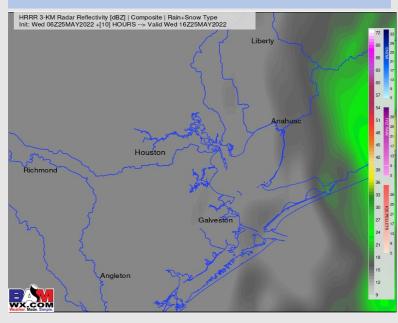

### **Forecast Discussion**

**Precip:** A front is anticipated to arrive around the 4-5 AM timeframe, bringing a line of showers and thunderstorms, with chances continuing throughout the AM and into the early afternoon hours. The bulk of precip looks to be out by 11 AM. A few stronger storms look to be possible, wind and hail being the main risks.

#### Precip Forecast: 11 AM CT

Wind Speed Noon CT

High Temps Today