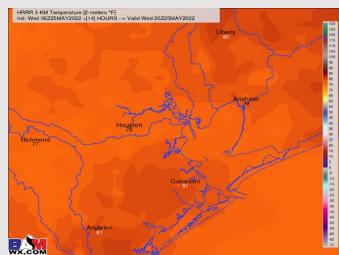

Temps: Highs on today will be around 80 F.

Visibility: Reduced visibility will be possible in heavier rains.

#### Precip Forecast: 11 AM CT

Wind Speed Noon CT

High Temps Today