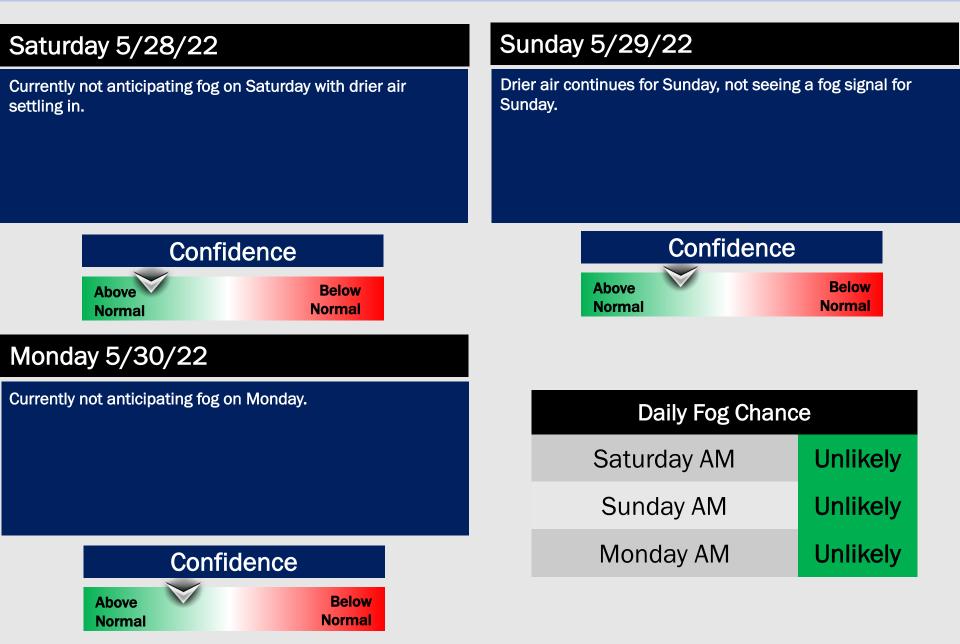

### Weather Headlines

- Not seeing a fog threat over at least the next several days.
- A front is moving through this morning bringing showers/t-storms. A few stronger storms are possible.
- Winds look to pick up this morning to 40 MPH in a strong thunderstorms this morning.

### **Forecast Discussion**

- Precip: Anticipating dry conditions on Thursday.
- Wind: Winds look to be 5-10 MPH until 5 PM. Then becoming 13-18 MPH after 5 PM. Winds will be out of the South.
- Temps: High temps on Thursday reach the mid 80s F. With upper 80's F near Houston.
- Visibility: Currently not anticipating fog for our stations.

### **Forecast Discussion**

- Precip: Dry conditions are anticipated for Friday.
- Wind: Winds look to be 8-13 MPH throughout most of Friday veering from the W/SW. A few gusts to 18 MPH are possible.
- **Temps:** High temps on Friday look to reach the mid to upper 80s F.
- Visibility: Not anticipating fog issues on Friday.

### Houston Pilots: 5/25/22

- After Wed with the front moving through, anticipating drier conditions for the rest of the week. Temps average out near normal this week.
- Week 2 likely features near normal to slightly below normal risks for temperatures, and below normal precipitation.
- The weeks <sup>3</sup>/<sub>4</sub> timeframe looks to features above normal temperatures and slightly above normal risks for precip.