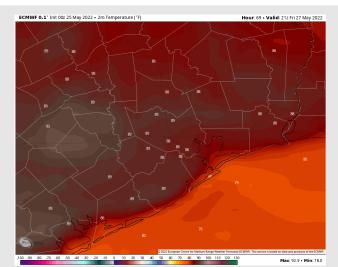

### **Forecast Discussion**

- Precip: Anticipating dry conditions on Thursday.
- Wind: Winds look to be 5-10 MPH until 5 PM. Then becoming 13-18 MPH after 5 PM. Winds will be out of the South.
- Temps: High temps on Thursday reach the mid 80s F. With upper 80's F near Houston.
- Visibility: Currently not anticipating fog for our stations.

#### Precip Forecast: Noon CT

High Temps Thursday