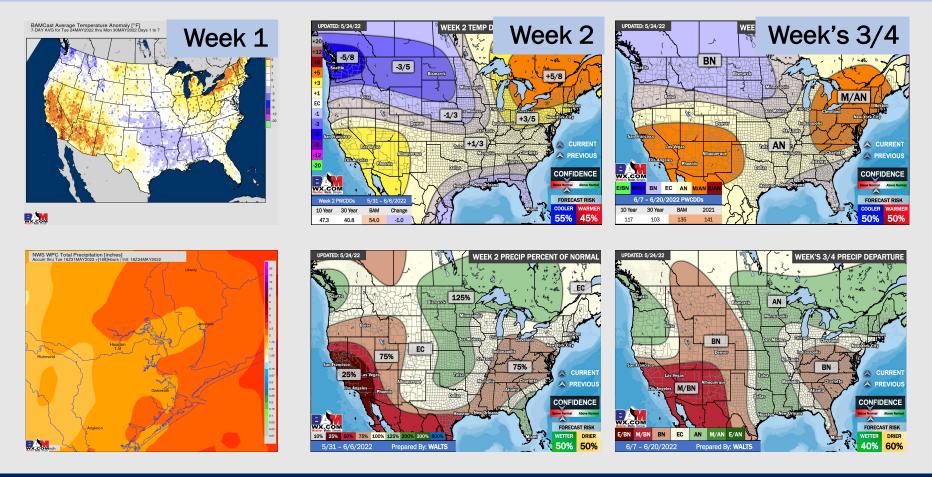

### Houston Pilots Extended Range Visibility Report

### Houston Pilots: 5/25/22

- After Wed with the front moving through, anticipating drier conditions for the rest of the week. Temps average out near normal this week.
- Week 2 likely features near normal to slightly below normal risks for temperatures, and below normal precipitation.
- The weeks <sup>3</sup>/<sub>4</sub> timeframe looks to features above normal temperatures and slightly above normal risks for precip.