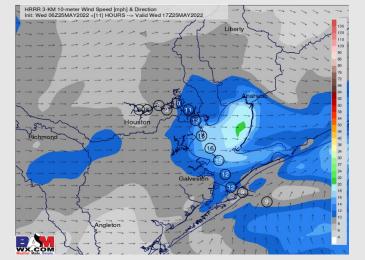

Wind: Winds are 20-25 MPH out of the south until Noon with gusts to 30 MPH. Winds could briefly gust to 40 MPH or higher in stronger thunderstorms in the morning. Becoming 8-13 MPH for the rest of the day, veering to the NW.

#### Precip Forecast: 11 AM CT

Wind Speed Noon CT

High Temps Today