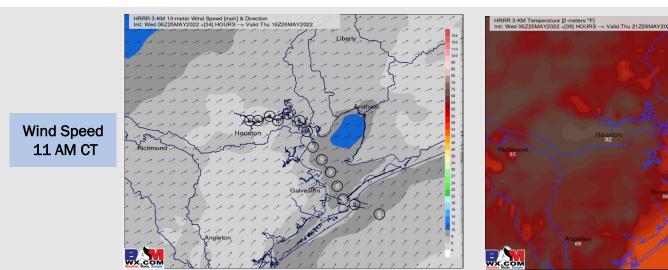

Wind: Winds are 20-25 MPH out of the south until Noon with gusts to 30 MPH. Winds could briefly gust to 40 MPH or higher in stronger thunderstorms in the morning. Becoming 8-13 MPH for the rest of the day, veering to the NW.

Temps: Highs on today will be around 80 F.

Visibility: Reduced visibility will be possible in heavier rains.

#### Precip Forecast: 11 AM CT

Wind Speed Noon CT

High Temps Today