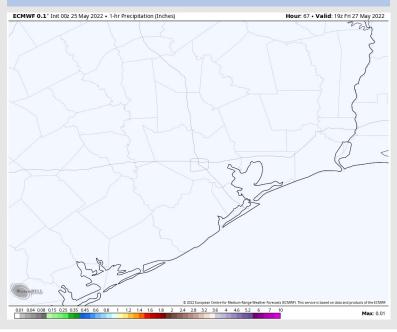

### **Forecast Discussion**

- Precip: Dry conditions are anticipated for Friday.
- Wind: Winds look to be 8-13 MPH throughout most of Friday veering from the W/SW. A few gusts to 18 MPH are possible.
- **Temps:** High temps on Friday look to reach the mid to upper 80s F.
- Visibility: Not anticipating fog issues on Friday.

Wind Speed: 4 PM CT

High Temps Friday