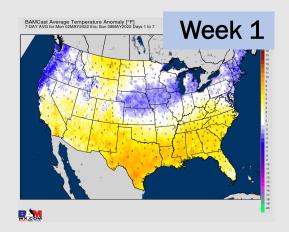

## Houston Pilots: 5/3/22

- Anticipating overall dry conditions over the next few days before next best shot at moisture on Friday. Temps average out above normal this week.
- Will likely be some chances of moisture in the week 2 timeframe, slightly above normal precip is favored. Temperatures to continue to run above normal.
- Continue to anticipate the best storm threat to stay north of the HOU area. This will keep temperatures up and moisture risks at near normal normal for the weeks ¾ timeframe.