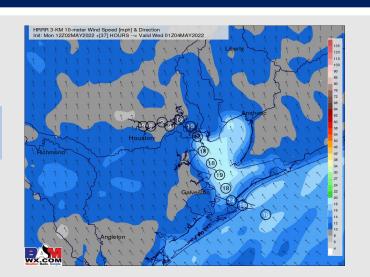

## **Forecast Discussion**

Precip: A 10-20% for a few spotty showers looks to be possible from the morning through the afternoon hours. Favoring much more dry time than not.

Wind: Winds look to continue 13-18 MPH sustained out of the south for Tuesday AM with gusts 18-23 MPH. Winds are closer to 10-15 MPH out of the SE for the afternoon hours before increasing again to 13-18 MPH after sundown.

#### Precip Forecast: 11 AM CT

Wind Speed: 8 PM CT

High Temps Tuesday