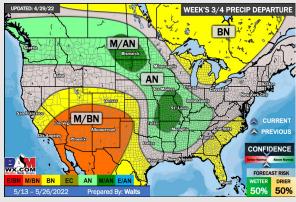

## Houston Pilots: 5/3/22

- Anticipating overall dry conditions over the next few days before next best shot at moisture on Friday. Temps average out above normal this week.
- Will likely be some chances of moisture in the week 2 timeframe, slightly above normal precip is favored. Temperatures to continue to run above normal.
- Continue to anticipate the best storm threat to stay north of the HOU area. This will keep temperatures up and moisture risks at near normal normal for the weeks ¾ timeframe.