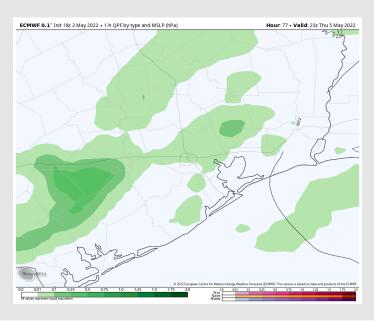

## Houston Pilots: Thu. 5/5/2022

## **Forecast Discussion**

Precip: Anticipating dry conditions until the late afternoon/evening hours with the arrival of the upcoming front bringing scattered showers/thunderstorms.

Wind: Winds out of the SSE increase to 20-25 MPH by 5-6 AM with gusts to 32 MPH. By 1-2PM winds calm to 10-15 MPH for the afternoon, increasing again by sundown to 18-23 MPH out of the SE with gusts to 30 MPH possible through midnight.

#### Precip Forecast: 6 PM CT

Wind Speed: 10 AM CT

High Temps Thu