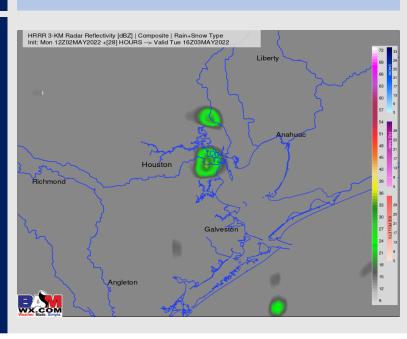

Radar/NWS Alerts: 6:30 AM CT

As always, please do not hesitate to reach out to us with any forecast questions via the chat option on the Weather Porthole or our on-call number, (317)-560-8122 press 1 for forecast questions.

Not anticipating fog tonight or Tuesday.