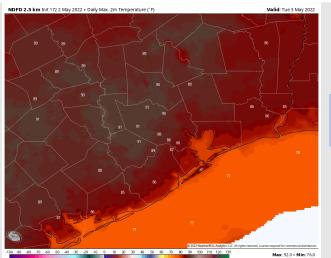

Temps: Another day of low to mid 80s are anticipated at the stations.

Visibility: Not anticipating fog.

#### Precip Forecast: 11 AM CT

Wind Speed: 8 PM CT

High Temps Tuesday