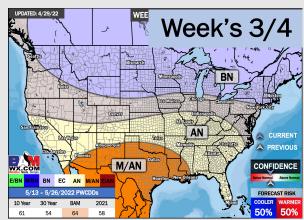

## Houston Pilots: 5/3/22

- Anticipating overall dry conditions over the next few days before next best shot at moisture on Friday. Temps average out above normal this week.
- Will likely be some chances of moisture in the week 2 timeframe, slightly above normal precip is favored. Temperatures to continue to run above normal.
- Continue to anticipate the best storm threat to stay north of the HOU area. This will keep temperatures up and moisture risks at near normal normal for the weeks ¾ timeframe.