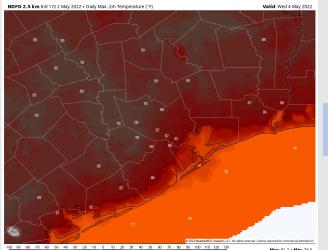

## Houston Pilots: Wed. 5/4/2022

Temps: Highs on Wednesday reach the low 80s for the stations.

Visibility: Currently not anticipating fog on Wednesday.