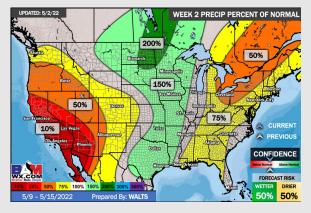

## Houston Pilots: 5/3/22

- Anticipating overall dry conditions over the next few days before next best shot at moisture on Friday. Temps average out above normal this week.
- Will likely be some chances of moisture in the week 2 timeframe, slightly above normal precip is favored. Temperatures to continue to run above normal.
- Continue to anticipate the best storm threat to stay north of the HOU area. This will keep temperatures up and moisture risks at near normal normal for the weeks ¾ timeframe.