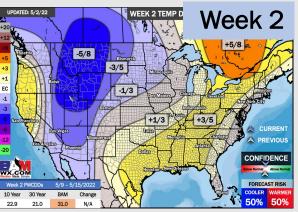

## Houston Pilots: 5/3/22

- Anticipating overall dry conditions over the next few days before next best shot at moisture on Friday. Temps average out above normal this week.
- Will likely be some chances of moisture in the week 2 timeframe, slightly above normal precip is favored. Temperatures to continue to run above normal.
- Continue to anticipate the best storm threat to stay north of the HOU area. This will keep temperatures up and moisture risks at near normal normal for the weeks ¾ timeframe.