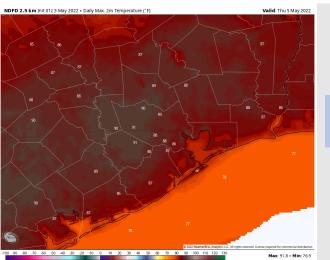

## Houston Pilots: Thu. 5/5/2022

Temps: Highs on Thursday reach the mid 80s F for the stations, upper 80s towards Hou metro area.

Visibility: Not fog is in the forecast Thursday.