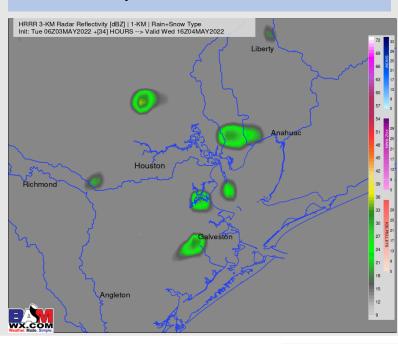

## **Forecast Discussion**

Precip: Anticipating overall dry conditions Wednesday. A 10-20% chance of a drizzle/light shower in the late AM/ early afternoon hours.

Wind: Winds look to continue 13-18 MPH out of the SE through most of the daytime hours of Wednesday with gusts to 18-23 MPH possible. After sundown winds increase to 15-20 MPH through midnight with gusts to 25 MPH.

#### Precip Forecast: 1 PM CT

Wind Speed 2 PM CT

High Temps Wed