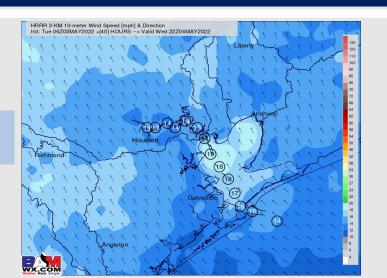

## **Forecast Discussion**

Precip: Anticipating overall dry conditions Wednesday. A 10-20% chance of a drizzle/light shower in the late AM/ early afternoon hours.

Wind: Winds look to continue 13-18 MPH out of the SE through most of the daytime hours of Wednesday with gusts to 18-23 MPH possible. After sundown winds increase to 15-20 MPH through midnight with gusts to 25 MPH.

#### Precip Forecast: 1 PM CT

Wind Speed 2 PM CT

High Temps Wed