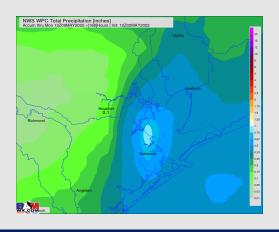

## **Forecast Discussion**

Precip: Anticipating dry conditions until the late afternoon/evening hours with the arrival of the upcoming front bringing scattered showers/thunderstorms.

Wind: Winds out of the SSE increase to 20-25 MPH by 5-6 AM with gusts to 32 MPH. By 1-2PM winds calm to 10-15 MPH for the afternoon, increasing again by sundown to 18-23 MPH out of the SE with gusts to 30 MPH possible through midnight.