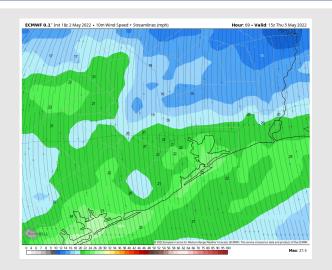

## Houston Pilots: Thu. 5/5/2022

## **Forecast Discussion**

Precip: Anticipating dry conditions until the late afternoon/evening hours with the arrival of the upcoming front bringing scattered showers/thunderstorms.

Wind: Winds out of the SSE increase to 20-25 MPH by 5-6 AM with gusts to 32 MPH. By 1-2PM winds calm to 10-15 MPH for the afternoon, increasing again by sundown to 18-23 MPH out of the SE with gusts to 30 MPH possible through midnight.

#### Precip Forecast: 6 PM CT

Wind Speed: 10 AM CT

High Temps Thu