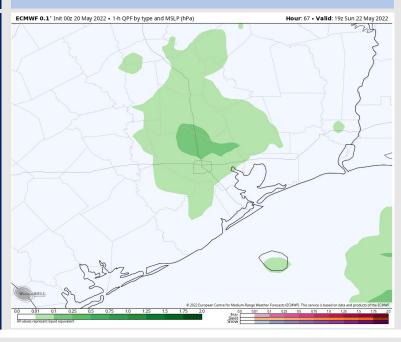

# Houston Pilots: Sun. 5/22/2022

# **Forecast Discussion**

Precip: Showers and Thunderstorms are likely until ~2 PM. Spotty light rain will occur across the Houston metro after 2 PM.

Wind: Winds SE from 13-18 MPH until 8 AM. Then subsiding and shifting to NE to E at 8-13 MPH after the front passes.

Temps: Highs will drop to the upper 70s.

Visibility: Slight reduction in visibility is possible in a heavy shower, widespread reduced visibility is not expected at this time.

### Precip Forecast: 2 PM CT

Wind Speed 3 PM CT

Highs Sunday