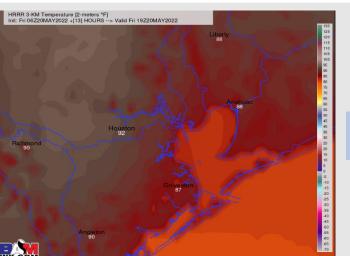

# **Forecast Discussion**

Precip: Precipitation is unlikely on Friday.

Wind: Winds will be 20-25 MPH out of the south with gusts to 30 MPH until ~2 PM, then shifting to the SE after ~2 PM.

Temps: Highs will be in the upper 80s F.

### Precip Forecast: 2 PM CT

Wind Speed 2 PM CT

High Temps Fri