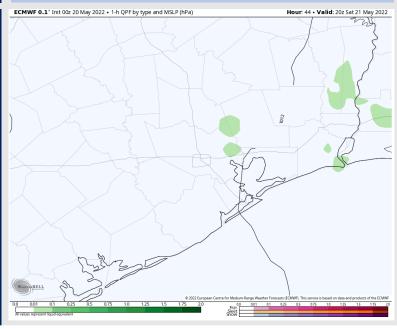

## **Forecast Discussion**

Precip: An isolated shower cannot be ruled out mid-afternoon (~10%), the best chances for a few isolated showers/t-storms comes into the overnight hours.

Wind: Winds look to be 20-25 MPH sustained out of the SE (gusts 30 MPH).

### Precip Forecast: 3 PM CT

Wind Speed: NOON CT

Highs Saturday