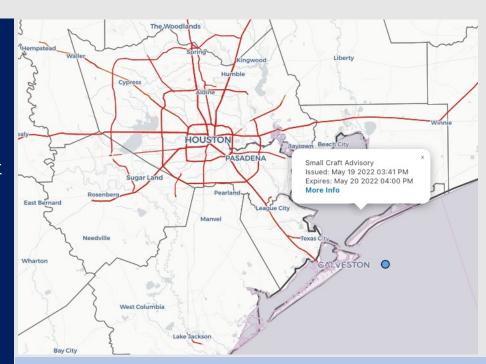

Radar/ NWS Alerts: 4:30 AM CT

As always, please do not hesitate to reach out to us with any forecast questions via the chat option on the Weather Porthole or our on-call number, (317)-560-8122 press 1 for forecast questions.