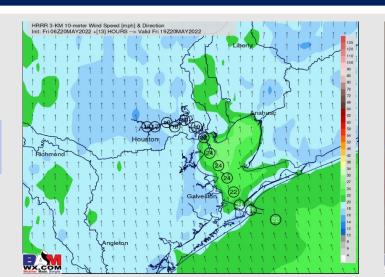

# **Forecast Discussion**

Precip: Precipitation is unlikely on Friday.

Wind: Winds will be 20-25 MPH out of the south with gusts to 30 MPH until ~2 PM, then shifting to the SE after ~2 PM.

Temps: Highs will be in the upper 80s F.

### Precip Forecast: 2 PM CT

Wind Speed 2 PM CT

High Temps Fri