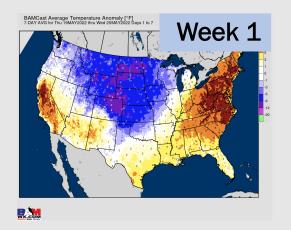

# Houston Pilots: 5/20/22

- Watching Saturday/ Sunday for shots of rain, as well as the following Tuesday. Temps look to continue to be running above average. normal
- ➤ Week 2 likely continues to feature above normal temperatures with near precip risks.
- The weeks 3/4 timeframe looks to features above normal risks for temperatures and below normal risks for precip.