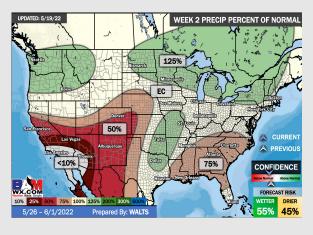

# Houston Pilots: 5/20/22

- Watching Saturday/ Sunday for shots of rain, as well as the following Tuesday. Temps look to continue to be running above average. normal
- ➤ Week 2 likely continues to feature above normal temperatures with near precip risks.
- The weeks 3/4 timeframe looks to features above normal risks for temperatures and below normal risks for precip.