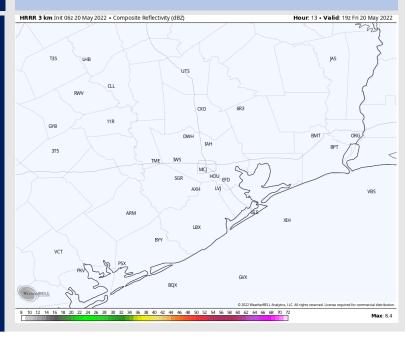

# **Forecast Discussion**

Precip: Precipitation is unlikely on Friday.

Wind: Winds will be 20-25 MPH out of the south with gusts to 30 MPH until ~2 PM, then shifting to the SE after ~2 PM.

Temps: Highs will be in the upper 80s F.

Visibility: No reduced visibility expected.

### Precip Forecast: 2 PM CT

Wind Speed 2 PM CT

High Temps Fri