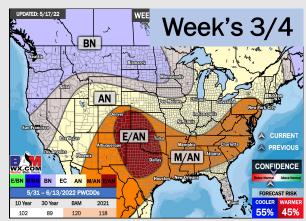

# Houston Pilots: 5/20/22

- Watching Saturday/ Sunday for shots of rain, as well as the following Tuesday. Temps look to continue to be running above average. normal
- ➤ Week 2 likely continues to feature above normal temperatures with near precip risks.
- The weeks 3/4 timeframe looks to features above normal risks for temperatures and below normal risks for precip.