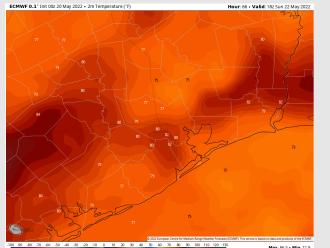

# Houston Pilots: Sun. 5/22/2022

# **Forecast Discussion**

Precip: Showers and Thunderstorms are likely until ~2 PM. Spotty light rain will occur across the Houston metro after 2 PM.

Wind: Winds SE from 13-18 MPH until 8 AM. Then subsiding and shifting to NE to E at 8-13 MPH after the front passes.

Temps: Highs will drop to the upper 70s.

Visibility: Slight reduction in visibility is possible in a heavy shower, widespread reduced visibility is not expected at this time.

### Precip Forecast: 2 PM CT

Wind Speed 3 PM CT

Highs Sunday