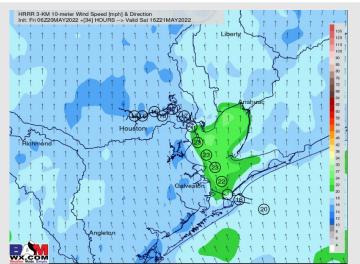

# **Forecast Discussion**

Precip: Precipitation is unlikely on Friday.

Wind: Winds will be 20-25 MPH out of the south with gusts to 30 MPH until ~2 PM, then shifting to the SE after ~2 PM.

Temps: Highs will be in the upper 80s F.

### Precip Forecast: 2 PM CT

Wind Speed 2 PM CT

High Temps Fri