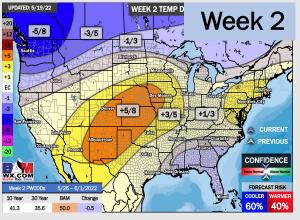

# Houston Pilots: 5/20/22

- Watching Saturday/ Sunday for shots of rain, as well as the following Tuesday. Temps look to continue to be running above average. normal
- ➤ Week 2 likely continues to feature above normal temperatures with near precip risks.
- The weeks 3/4 timeframe looks to features above normal risks for temperatures and below normal risks for precip.