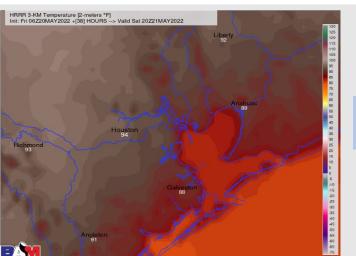

## **Forecast Discussion**

Precip: An isolated shower cannot be ruled out mid-afternoon (~10%), the best chances for a few isolated showers/t-storms comes into the overnight hours.

Wind: Winds look to be 20-25 MPH sustained out of the SE (gusts 30 MPH).

### Precip Forecast: 3 PM CT

Wind Speed: NOON CT

Highs Saturday