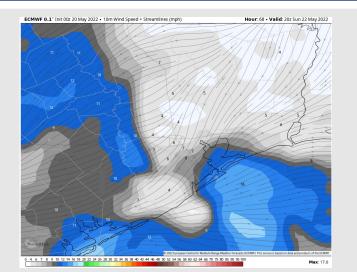

# Houston Pilots: Sun. 5/22/2022

# **Forecast Discussion**

Precip: Showers and Thunderstorms are likely until ~2 PM. Spotty light rain will occur across the Houston metro after 2 PM.

Wind: Winds SE from 13-18 MPH until 8 AM. Then subsiding and shifting to NE to E at 8-13 MPH after the front passes.

Temps: Highs will drop to the upper 70s.

Visibility: Slight reduction in visibility is possible in a heavy shower, widespread reduced visibility is not expected at this time.

### Precip Forecast: 2 PM CT

Wind Speed 3 PM CT

Highs Sunday