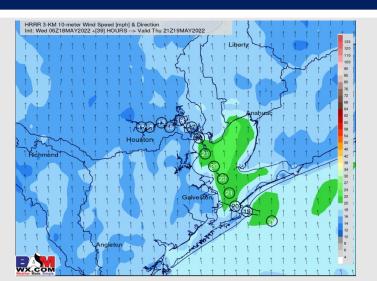

#### Precip Forecast: 4 PM CT

Wind Speed 4 PM CT

High Temps Thu

#### **Forecast Discussion**

Precip: Dry conditions are favored to continue Thursday.

Wind: Winds look to be 18-23 MPH sustained out of the South to SE throughout the day with gusts of 23-28 MPH.

Temps: Highs will reach the upper 80s F on Thursday.