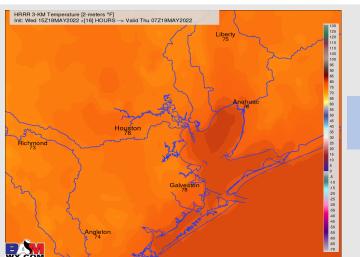

#### Precip Forecast: 1 PM CT

Wind Speed: 10 PM CT

Low Temps this Evening

#### **Forecast Discussion**

Precip: Dry conditions anticipated the rest of today.

Wind: Winds the rest of the day look to be 15-20 MPH sustained out of the S with gusts 20 - 25 MPH possible.

Temps: Lows fall back into the upper 70s.