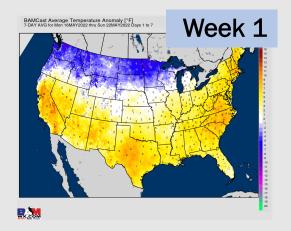

## Houston Pilots: 5/18/22

- Watching Saturday/ Sunday for shots of rain, as well as the following Tuesday. Temps look to continue to be running above average.
- Week 2 likely continues to feature above normal temperatures with near normal precip risks.
- The weeks 3/4 timeframe looks to features above normal risks for temperatures and below normal risks for precip.