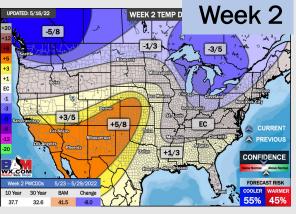

## Houston Pilots: 5/18/22

- Watching Saturday/ Sunday for shots of rain, as well as the following Tuesday. Temps look to continue to be running above average.
- Week 2 likely continues to feature above normal temperatures with near normal precip risks.
- The weeks 3/4 timeframe looks to features above normal risks for temperatures and below normal risks for precip.