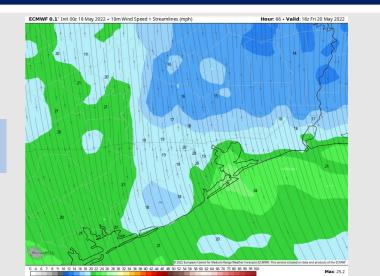

## Houston Pilots: Fri. 5/20/2022

### **Forecast Discussion**

Precip: Not in favor of precipitation on Friday.

Wind: Winds will be 18-23 MPH out of the south with gusts to 23-28 MPH until ~2 PM, then shifting to the SE after ~2 PM.

Temps: Highs will be in the upper 80s F.

Visibility: No reduced visibility expected.

#### Precip Forecast: 1 PM CT

Wind Speed 1 PM CT

High Temps Fri