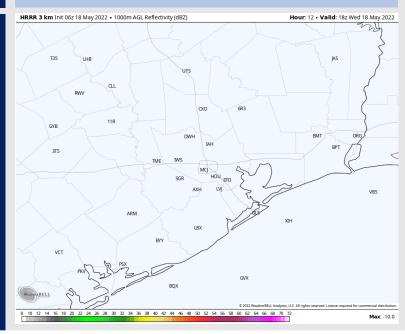

#### **Forecast Discussion**

Precip: Dry conditions anticipated the rest of today.

Wind: Winds the rest of the day look to be 15-20 MPH sustained out of the S with gusts 20 - 25 MPH possible.

Temps: Lows fall back into the upper 70s.