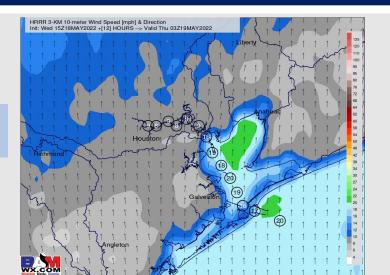

#### Precip Forecast: 1 PM CT

Wind Speed: 10 PM CT

Low Temps this Evening

#### **Forecast Discussion**

Precip: Dry conditions anticipated the rest of today.

Wind: Winds the rest of the day look to be 15-20 MPH sustained out of the S with gusts 20 - 25 MPH possible.

Temps: Lows fall back into the upper 70s.