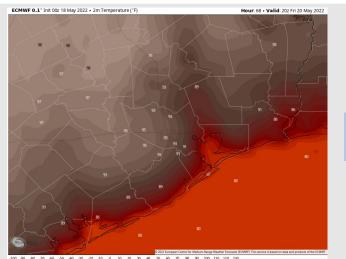

## Houston Pilots: Fri. 5/20/2022

### **Forecast Discussion**

Precip: Not in favor of precipitation on Friday.

Wind: Winds will be 18-23 MPH out of the south with gusts to 23-28 MPH until ~2 PM, then shifting to the SE after ~2 PM.

Temps: Highs will be in the upper 80s F.

Visibility: No reduced visibility expected.

#### Precip Forecast: 1 PM CT

Wind Speed 1 PM CT

High Temps Fri