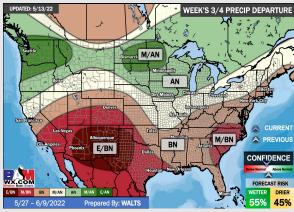

## Houston Pilots: 5/18/22

- Watching Saturday/ Sunday for shots of rain, as well as the following Tuesday. Temps look to continue to be running above average.
- Week 2 likely continues to feature above normal temperatures with near normal precip risks.
- The weeks 3/4 timeframe looks to features above normal risks for temperatures and below normal risks for precip.