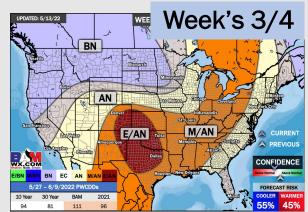

## Houston Pilots: 5/18/22

- Watching Saturday/ Sunday for shots of rain, as well as the following Tuesday. Temps look to continue to be running above average.
- Week 2 likely continues to feature above normal temperatures with near normal precip risks.
- The weeks 3/4 timeframe looks to features above normal risks for temperatures and below normal risks for precip.