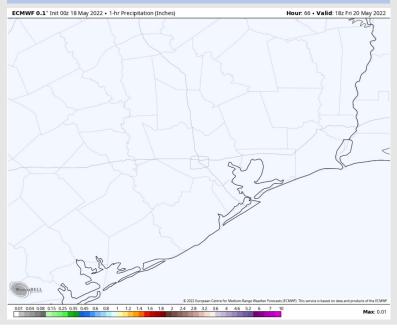

## Houston Pilots: Fri. 5/20/2022

### **Forecast Discussion**

Precip: Not in favor of precipitation on Friday.

Wind: Winds will be 18-23 MPH out of the south with gusts to 23-28 MPH until ~2 PM, then shifting to the SE after ~2 PM.

Temps: Highs will be in the upper 80s F.

Visibility: No reduced visibility expected.

#### Precip Forecast: 1 PM CT

Wind Speed 1 PM CT

High Temps Fri