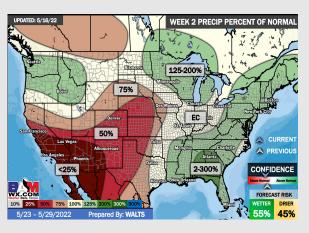

## Houston Pilots: 5/18/22

- Watching Saturday/ Sunday for shots of rain, as well as the following Tuesday. Temps look to continue to be running above average.
- Week 2 likely continues to feature above normal temperatures with near normal precip risks.
- The weeks 3/4 timeframe looks to features above normal risks for temperatures and below normal risks for precip.