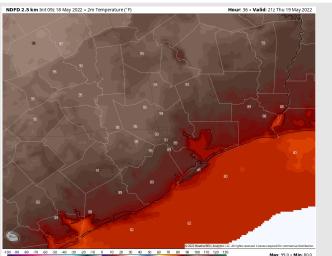

## Houston Pilots: Thu. 5/19/2022

#### **Forecast Discussion**

Precip: Dry conditions are favored to continue Thursday.

Wind: Winds look to be 18-23 MPH sustained out of the South to SE throughout the day with gusts of 23-28 MPH.

Temps: Highs will reach the upper 80s F on Thursday.

Visibility: Not anticipating fog on Thursday.

#### Precip Forecast: 4 PM CT

Wind Speed 4 PM CT

High Temps Thu