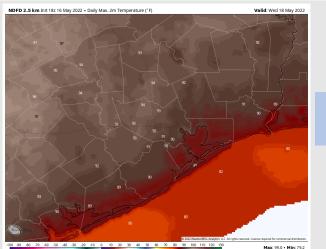

# Houston Pilots: Thu. 5/19/2022

Temps: Highs once again reach the upper 80s F on Thursday.

Visibility: Not anticipating fog on Thursday.

Wind Speed

1 PM CT

#### Precip Forecast: 12 PM CT

High Temps Thu