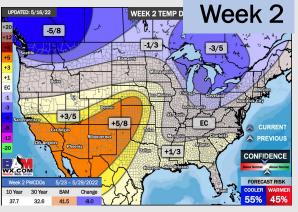

# Houston Pilots: 5/17/22

- Overall dry conditions anticipated this week. Temps continue to average out above normal.
- Week 2 likely continues to feature above normal temperatures with near normal precip risks.
- The weeks ¾ timeframe looks to features above normal risks for temperatures and below normal risks for precip.