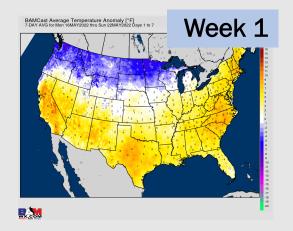

# Houston Pilots: 5/17/22

- Overall dry conditions anticipated this week. Temps continue to average out above normal.
- Week 2 likely continues to feature above normal temperatures with near normal precip risks.
- The weeks ¾ timeframe looks to features above normal risks for temperatures and below normal risks for precip.