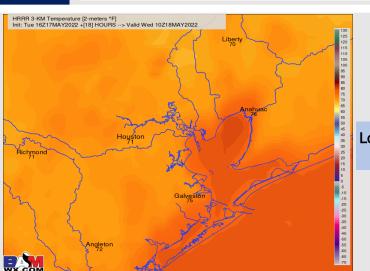

#### Precip Forecast: 10 AM CT

Wind Speed: 10 AM CT

High Temps Wed

### **Forecast Discussion**

Precip: Dry conditions anticipated for Wednesday.

Wind: Winds look to be 15-20 MPH sustained out of the south for most of the day on Wednesday with gusts to 25 MPH possible.

Temps: Highs on Wednesday reach the upper 80s F for the stations.