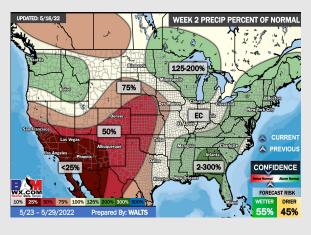

# Houston Pilots: 5/17/22

- Overall dry conditions anticipated this week. Temps continue to average out above normal.
- Week 2 likely continues to feature above normal temperatures with near normal precip risks.
- The weeks ¾ timeframe looks to features above normal risks for temperatures and below normal risks for precip.