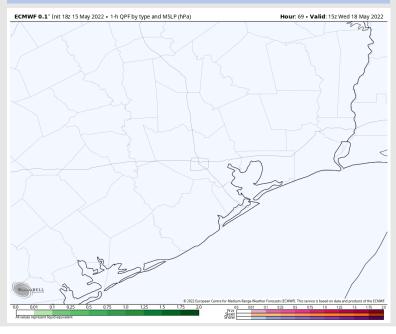

#### Precip Forecast: 1 PM CT

Wind Speed 2 PM CT

Low Temps this Evening

### **Forecast Discussion**

Precip: Not in favor of precip the rest of today.

Wind: Winds will be on the rise this afternoon, rising to 10-15 MPH sustained from the SW by mid-afternoon. Beyond 4 PM, winds will be 15-20 MPH sustained with gusts 20-25 MPH possible.