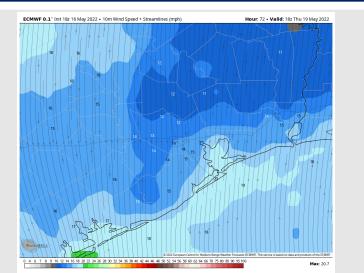

# Houston Pilots: Thu. 5/19/2022

#### **Forecast Discussion**

Precip: Dry conditions are favored to continue Thursday.

Wind: Winds look to be 18-23 MPH sustained out of the south into the pre-dawn hours of Thursday with gusts 23 - 28 MPH. After 7-8 AM, winds are 15-20 MPH for the rest of the day with gusts to 25 MPH. Winds look to veer out of the SSE after sundown.