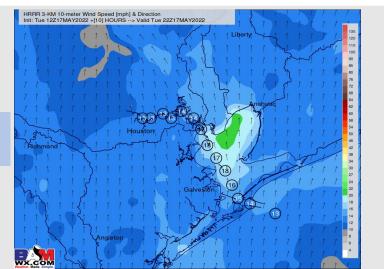

#### Precip Forecast: 1 PM CT

Wind Speed 2 PM CT

Low Temps this Evening

### **Forecast Discussion**

Precip: Not in favor of precip the rest of today.

Wind: Winds will be on the rise this afternoon, rising to 10-15 MPH sustained from the SW by mid-afternoon. Beyond 4 PM, winds will be 15-20 MPH sustained with gusts 20-25 MPH possible.