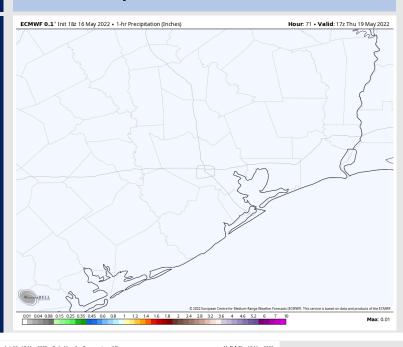

# Houston Pilots: Thu. 5/19/2022

#### **Forecast Discussion**

Precip: Dry conditions are favored to continue Thursday.

Wind: Winds look to be 18-23 MPH sustained out of the south into the pre-dawn hours of Thursday with gusts 23 - 28 MPH. After 7-8 AM, winds are 15-20 MPH for the rest of the day with gusts to 25 MPH. Winds look to veer out of the SSE after sundown.

#### Precip Forecast: 12 PM CT

High Temps Thu