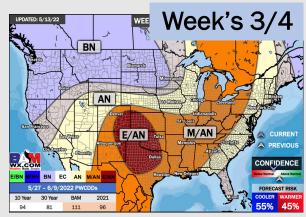

# Houston Pilots: 5/17/22

- Overall dry conditions anticipated this week. Temps continue to average out above normal.
- Week 2 likely continues to feature above normal temperatures with near normal precip risks.
- The weeks ¾ timeframe looks to features above normal risks for temperatures and below normal risks for precip.