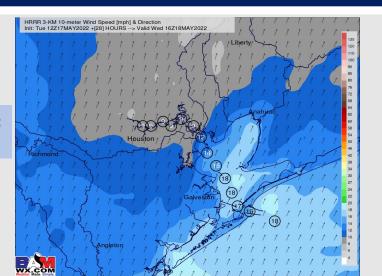

#### Precip Forecast: 10 AM CT

Wind Speed: 10 AM CT

High Temps Wed

### **Forecast Discussion**

Precip: Dry conditions anticipated for Wednesday.

Wind: Winds look to be 15-20 MPH sustained out of the south for most of the day on Wednesday with gusts to 25 MPH possible.

Temps: Highs on Wednesday reach the upper 80s F for the stations.