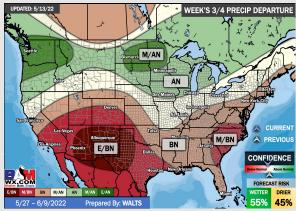

# Houston Pilots: 5/17/22

- Overall dry conditions anticipated this week. Temps continue to average out above normal.
- Week 2 likely continues to feature above normal temperatures with near normal precip risks.
- The weeks ¾ timeframe looks to features above normal risks for temperatures and below normal risks for precip.