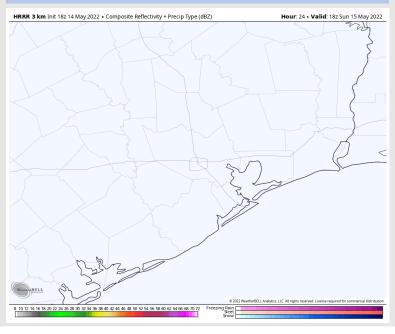

## **Forecast Discussion**

Precip: Dry conditions anticipated for the day.

Wind: Winds are 10-15 MPH out of the SW for this AM and into the early afternoon hours with a few gusts to 20 MPH possible. After ~3PM, winds are closer to 13-18 MPH out of the SSW with gusts to 23 MPH for the rest of the day.