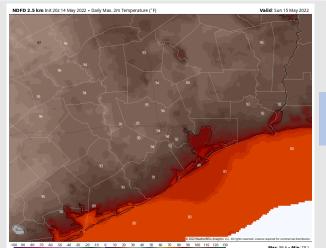

## **Forecast Discussion**

Precip: Dry conditions anticipated for the day.

Wind: Winds are 10-15 MPH out of the SW for this AM and into the early afternoon hours with a few gusts to 20 MPH possible. After ~3PM, winds are closer to 13-18 MPH out of the SSW with gusts to 23 MPH for the rest of the day.

Temps: Highs once again reach the upper 80s F for our stations.

Visibility: Currently not anticipating fog for our stations.

### Precip Forecast: 1 PM CT

Wind Speed: 4 PM CT

High Temps