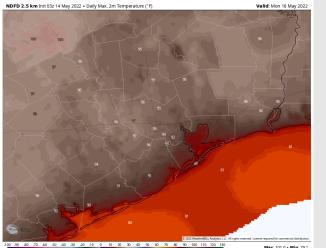

Temps: Highs on Monday once again reach the upper 80s F for the stations, warmer into Hou metro area.

Visibility: Not anticipating fog on Monday.

4 PM CT

### Precip Forecast: 1 PM CT

**High Temps** Monday