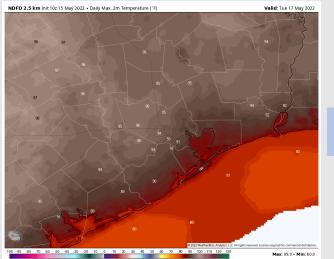

Temps: Highs on Monday once again reach the upper 80s F for the stations, warmer into Hou metro area.

Visibility: Not anticipating fog on Monday.

4 PM CT

Temps: Temps Tuesday look to remain consistent, similar to the past several days.

Visibility: No reduced visibility expected for Tuesday.