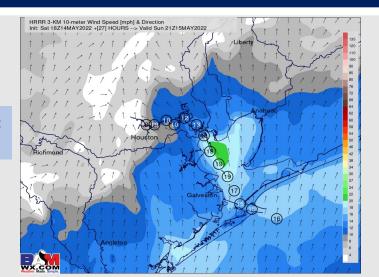

## **Forecast Discussion**

Precip: Dry conditions anticipated for the day.

Wind: Winds are 10-15 MPH out of the SW for this AM and into the early afternoon hours with a few gusts to 20 MPH possible. After ~3PM, winds are closer to 13-18 MPH out of the SSW with gusts to 23 MPH for the rest of the day.