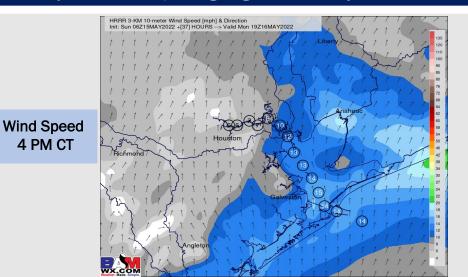

## **Forecast Discussion**

Precip: Dry conditions are favored for Monday.

Wind: Winds look to be 10-15 MPH sustained with gusts to 20 MPH most of the day on Monday. Winds shift from the SW in the AM to more of a SSW flow in the PM. With that wind shift in the PM (beyond ~4 PM) winds may increase a touch to 13-18 MPH sustained.

Temps: Highs on Monday once again reach the upper 80s F for the stations, warmer into Hou metro area.

Visibility: Not anticipating fog on Monday.

4 PM CT