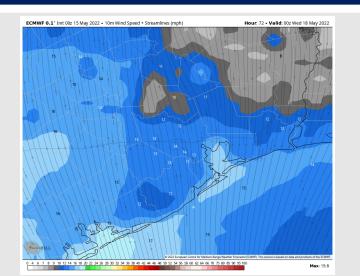

## **Forecast Discussion**

Precip: Dry conditions are favored for Monday.

Wind: Winds look to be 10-15 MPH sustained with gusts to 20 MPH most of the day on Monday. Winds shift from the SW in the AM to more of a SSW flow in the PM. With that wind shift in the PM (beyond ~4 PM) winds may increase a touch to 13-18 MPH sustained.

Temps: Highs on Monday once again reach the upper 80s F for the stations, warmer into Hou metro area.

Visibility: Not anticipating fog on Monday.

4 PM CT