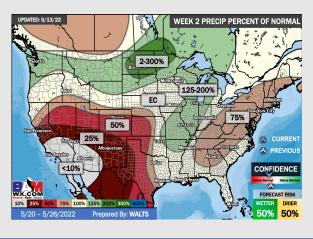

# Houston Pilots: 5/15/22

- Overall dry conditions anticipated this week. Temps continue to average out above normal.
- Week 2 likely continues to feature above normal temperatures with near normal precip risks.
- The weeks ¾ timeframe looks to features above normal risks for temperatures and below normal risks for precip.