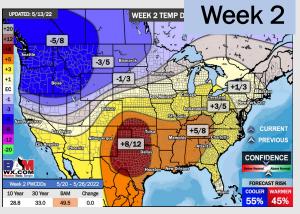

# Houston Pilots: 5/15/22

- Overall dry conditions anticipated this week. Temps continue to average out above normal.
- Week 2 likely continues to feature above normal temperatures with near normal precip risks.
- The weeks ¾ timeframe looks to features above normal risks for temperatures and below normal risks for precip.