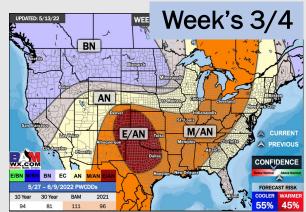

# Houston Pilots: 5/15/22

- Overall dry conditions anticipated this week. Temps continue to average out above normal.
- Week 2 likely continues to feature above normal temperatures with near normal precip risks.
- The weeks ¾ timeframe looks to features above normal risks for temperatures and below normal risks for precip.