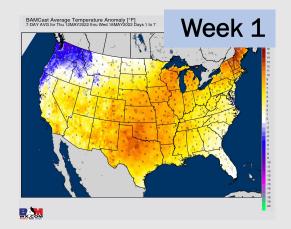

# Houston Pilots: 5/11/22

- Anticipating overall dry conditions for this week. Temps continue to average out above normal this week.
- Much below normal precipitation is favored for the week 2 timeframe. Temperatures to continue to run above normal for the weeks 2 timeframe.
- Continue to anticipate the best storm threat to stay north of the HOU area. This will keep temperatures up and moisture risks at below normal for the weeks 3/4.