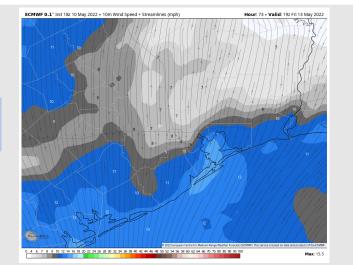

# **Forecast Discussion**

Precip: Dry conditions are anticipated for Friday.

Wind: Winds look to be 10-15 MPH sustained throughout the day on Friday with a few gusts to 20 MPH possible. Winds veer from the SW in the morning hours to the SSW in the afternoon.