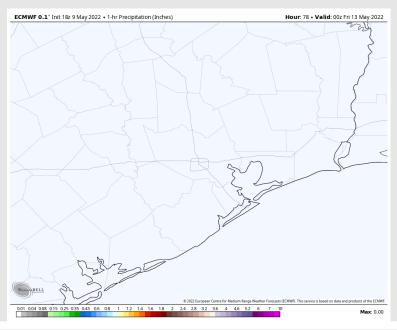

# **Forecast Discussion**

Precip: Dry conditions are anticipated for Friday.

Wind: Winds look to be 10-15 MPH sustained throughout the day on Friday with a few gusts to 20 MPH possible. Winds veer from the SW in the morning hours to the SSW in the afternoon.