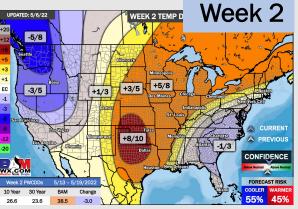

# Houston Pilots: 5/11/22

- Anticipating overall dry conditions for this week. Temps continue to average out above normal this week.
- Much below normal precipitation is favored for the week 2 timeframe. Temperatures to continue to run above normal for the weeks 2 timeframe.
- Continue to anticipate the best storm threat to stay north of the HOU area. This will keep temperatures up and moisture risks at below normal for the weeks 3/4.