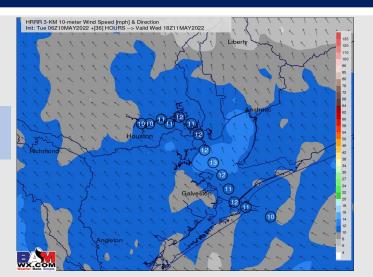

# **Houston Pilots Wind Report**

Sustained wind 13 MPH
Gusts 18 MPH

Wind from the N

Example

WS: 13 G:18 N

| Time                                       | 05-11-<br>2022 Wed<br>10am |                      | 05-11-<br>2022 Wed<br>12pm |                       | 05-11-<br>2022 Wed<br>2pm | 05-11-<br>I 2022 Wed<br>3pm | 05-11-<br>2022 Wed<br>4pm |                       |                       | 05-11-<br>2022 Wed<br>7pm |                       |                       | 05-11-<br>2022 Wed<br>10pm | 05-11-<br>2022 Wed<br>11pm | 05-12-<br>2022 Thu<br>12am | 05-12-<br>2022 Thu<br>1am | 05-12-<br>2022 Thu<br>2am | 05-12-<br>2022 Thu<br>3am | 05-12-<br>2022 Thu<br>4am | 05-12-<br>2022 Thu<br>5am | 05-12-<br>2022 Thu<br>6am |                     | 05-12-<br>2022 Thu<br>8am |                     | 05-12-<br>2022 Thu<br>10am | 05-12-<br>2022 Thu<br>11am | 05-12-<br>2022 Thu<br>12pm | 05-12-<br>2022 Thu<br>1pm | 05-12-<br>2022 Thu<br>2pm | 05-12-<br>2022 Thu<br>3pm | 05-12-<br>2022 Thu<br>4pm | 05-12-<br>2022 Thu<br>5pm | 05-12-<br>2022 Thu<br>6pm | 05-12-<br>2022 Thu<br>7pm | 05-12-<br>2022 Thu<br>8pm | 05-12-<br>2022 Thu<br>9pm |
|--------------------------------------------|----------------------------|----------------------|----------------------------|-----------------------|---------------------------|-----------------------------|---------------------------|-----------------------|-----------------------|---------------------------|-----------------------|-----------------------|----------------------------|----------------------------|----------------------------|---------------------------|---------------------------|---------------------------|---------------------------|---------------------------|---------------------------|---------------------|---------------------------|---------------------|----------------------------|----------------------------|----------------------------|---------------------------|---------------------------|---------------------------|---------------------------|---------------------------|---------------------------|---------------------------|---------------------------|---------------------------|
| Houston Pilots N<br>- 610 Bridge           | WS: 7<br>G:10<br>SE        | WS: 7<br>G:10<br>SE  | WS: 10<br>G:13<br>SE       | WS: 11<br>G:15<br>ESE | WS: 11<br>G:15<br>SE      | WS: 10<br>G:13<br>SE        | WS: 11<br>G:15<br>SE      | WS: 12<br>G:16<br>SE  | WS: 11<br>G:16<br>SE  | WS: 10<br>G:15<br>SSE     | WS: 8<br>G:15<br>SSE  | WS: 6<br>G:15<br>SSE  | WS: 5<br>G:16<br>SSE       | WS: 5<br>G:13<br>S         | WS: 4<br>G:10<br>S         | WS: 4<br>G:7<br>S         | WS: 3<br>G:5<br>SSW       | WS: 2<br>G:4<br>SW        | WS: 2<br>G:3<br>SW        | WS: 1<br>G:2<br>SSW       | WS: 1<br>G:1<br>ENE       | WS: 2<br>G:2<br>ENE | WS: 2<br>G:2<br>E         | WS: 3<br>G:4<br>ESE | WS: 3<br>G:5<br>SE         | WS: 5<br>G:7<br>SE         | WS: 6<br>G:9<br>SE         | WS: 7<br>G:11<br>SE       | WS: 8<br>G:12<br>SE       | WS: 9<br>G:13<br>SSE      | WS: 10<br>G:14<br>SSE     | WS: 10<br>G:14<br>SSE     | WS: 11<br>G:15<br>SSE     | WS: 11<br>G:14<br>SSE     | WS: 9<br>G:13<br>S        | WS: 8<br>G:13<br>S        |
| Houston Pilots M<br>- Kinder 1             | WS: 7<br>G:10<br>SE        | WS: 7<br>G:10<br>SE  | WS: 10<br>G:13<br>ESE      | WS: 11<br>G:15<br>SE  | WS: 11<br>G:15<br>SE      | WS: 10<br>G:14<br>SE        | WS: 12<br>G:15<br>SE      | WS: 12<br>G:16<br>SE  | WS: 11<br>G:16<br>SE  | WS: 10<br>G:15<br>SSE     | WS: 8<br>G:15<br>SSE  | WS: 6<br>G:15<br>SSE  | WS: 5<br>G:16<br>SSE       | WS: 5<br>G:13<br>S         | WS: 4<br>G:10<br>S         | WS: 4<br>G:7<br>S         | WS: 3<br>G:5<br>SSW       | WS: 2<br>G:4<br>SW        | WS: 2<br>G:3<br>SW        | WS: 1<br>G:2<br>SW        | WS: 1<br>G:1<br>ESE       | WS: 2<br>G:2<br>ENE | WS: 2<br>G:2<br>E         | WS: 3<br>G:4<br>ESE | WS: 3<br>G:5<br>SE         | WS: 5<br>G:7<br>SE         | WS: 6<br>G:9<br>SE         | WS: 7<br>G:11<br>SE       | WS: 8<br>G:12<br>SE       | WS: 9<br>G:13<br>SE       | WS: 10<br>G:14<br>SSE     | WS: 10<br>G:14<br>SSE     | WS: 11<br>G:14<br>SSE     | WS: 11<br>G:14<br>SSE     | WS: 9<br>G:13<br>S        | WS: 8<br>G:13<br>S        |
| Houston Pilots L<br>- Greens Bayou         | WS: 6<br>G:10<br>SE        | WS: 8<br>G:10<br>SE  | WS: 10<br>G:13<br>SE       | WS: 11<br>G:15<br>SE  | WS: 11<br>G:15<br>SE      | WS: 11<br>G:15<br>SE        | WS: 12<br>G:16<br>SE      | WS: 12<br>G:16<br>SE  | WS: 12<br>G:17<br>SE  | WS: 10<br>G:15<br>SSE     | WS: 8<br>G:15<br>SSE  | WS: 6<br>G:15<br>SSE  | WS: 5<br>G:15<br>SSE       | WS: 5<br>G:14<br>S         | WS: 4<br>G:11<br>S         | WS: 4<br>G:7<br>S         | WS: 3<br>G:5<br>SSW       | WS: 2<br>G:4<br>SW        | WS: 2<br>G:3<br>SW        | WS: 1<br>G:2<br>SW        | WS: 1<br>G:1<br>S         | WS: 2<br>G:2<br>NE  | WS: 2<br>G:2<br>E         | WS: 3<br>G:3<br>E   | WS: 3<br>G:5<br>SE         | WS: 4<br>G:6<br>SE         | WS: 6<br>G:9<br>SE         | WS: 7<br>G:11<br>SE       | WS: 8<br>G:12<br>SE       | WS: 10<br>G:13<br>SE      | WS: 10<br>G:14<br>SE      | WS: 11<br>G:14<br>SSE     | WS: 11<br>G:14<br>SSE     | WS: 10<br>G:13<br>SSE     | WS: 9<br>G:12<br>S        | WS: 8<br>G:13<br>S        |
| Houston Pilots K<br>- Shell Crude          | WS: 7<br>G:10<br>SE        | WS: 8<br>G:10<br>SE  | WS: 11<br>G:14<br>SE       | WS: 11<br>G:15<br>SE  | WS: 12<br>G:15<br>SE      | WS: 12<br>G:15<br>SE        | WS: 13<br>G:17<br>SE      | WS: 12<br>G:16<br>SE  | WS: 12<br>G:17<br>SE  | WS: 10<br>G:16<br>SSE     | WS: 8<br>G:15<br>SSE  | WS: 6<br>G:15<br>SSE  | WS: 5<br>G:15<br>SSE       | WS: 5<br>G:14<br>S         | WS: 4<br>G:11<br>S         | WS: 4<br>G:7<br>S         | WS: 3<br>G:5<br>SSW       | WS: 2<br>G:5<br>SW        | WS: 2<br>G:3<br>WSW       | WS: 2<br>G:3<br>WSW       | WS: 1<br>G:2<br>W         | WS: 2<br>G:2<br>NE  | WS: 2<br>G:2<br>ENE       | WS: 3<br>G:4<br>E   | WS: 3<br>G:5<br>SE         | WS: 4<br>G:6<br>SE         | WS: 6<br>G:9<br>SE         | WS: 8<br>G:11<br>SE       | WS: 9<br>G:12<br>SE       | WS: 10<br>G:13<br>SE      | WS: 11<br>G:14<br>SE      | WS: 11<br>G:14<br>SSE     | WS: 11<br>G:14<br>SSE     | WS: 11<br>G:13<br>SSE     | WS: 9<br>G:12<br>S        | WS: 8<br>G:13<br>S        |
| Houston Pilots J<br>- Lynchburg<br>Ferries | WS: 6<br>G:10<br>SE        | WS: 8<br>G:11<br>SE  | WS: 11<br>G:14<br>SE       | WS: 11<br>G:14<br>SE  | WS: 12<br>G:15<br>SE      | WS: 12<br>G:16<br>SE        | WS: 13<br>G:17<br>SE      | WS: 12<br>G:16<br>SE  | WS: 12<br>G:18<br>SE  | WS: 11<br>G:17<br>SE      | WS: 8<br>G:15<br>SSE  | WS: 5<br>G:15<br>SSE  | WS: 5<br>G:15<br>S         | WS: 5<br>G:14<br>S         | WS: 4<br>G:12<br>S         | WS: 4<br>G:7<br>S         | WS: 4<br>G:6<br>SSW       | WS: 3<br>G:5<br>SW        | WS: 3<br>G:4<br>WSW       | WS: 2<br>G:3<br>WSW       | WS: 2<br>G:2<br>WNW       | WS: 2<br>G:2<br>NE  | WS: 3<br>G:3<br>ENE       | WS: 4<br>G:4<br>E   | WS: 4<br>G:5<br>SE         | WS: 5<br>G:6<br>SSE        | WS: 6<br>G:9<br>SSE        | WS: 8<br>G:11<br>SSE      | WS: 9<br>G:12<br>SSE      | WS: 10<br>G:13<br>SSE     | WS: 11<br>G:14<br>SSE     | WS: 11<br>G:14<br>SSE     | WS: 12<br>G:14<br>SSE     | WS: 11<br>G:14<br>SSE     | WS: 10<br>G:12<br>S       | WS: 9<br>G:13<br>S        |
| Houston Pilots I -<br>Exxon 3              | WS: 7<br>G:11<br>SE        | WS: 9<br>G:11<br>SE  | WS: 11<br>G:14<br>SE       | WS: 12<br>G:14<br>SE  | WS: 12<br>G:16<br>SE      | WS: 13<br>G:17<br>SE        | WS: 13<br>G:17<br>SE      | WS: 12<br>G:16<br>SSE | WS: 12<br>G:17<br>SSE | WS: 11<br>G:17<br>SSE     | WS: 8<br>G:15<br>SSE  | WS: 6<br>G:15<br>SSE  | WS: 5<br>G:14<br>S         | WS: 6<br>G:14<br>S         | WS: 5<br>G:14<br>S         | WS: 5<br>G:8<br>SSW       | WS: 4<br>G:7<br>SSW       | WS: 3<br>G:6<br>SW        | WS: 3<br>G:5<br>WSW       | WS: 3<br>G:4<br>WSW       | WS: 2<br>G:3<br>NW        | WS: 2<br>G:3<br>SE  | WS: 3<br>G:3<br>NE        | WS: 4<br>G:4<br>ESE | WS: 4<br>G:5<br>SSE        | WS: 5<br>G:6<br>SSE        | WS: 7<br>G:9<br>SSE        | WS: 8<br>G:11<br>SSE      | WS: 10<br>G:12<br>SSE     | WS: 11<br>G:13<br>SSE     | WS: 12<br>G:14<br>SSE     | WS: 12<br>G:14<br>SSE     | WS: 12<br>G:14<br>SSE     | WS: 11<br>G:14<br>SSE     | WS: 10<br>G:13<br>S       | WS: 9<br>G:13<br>S        |
| Houston Pilots H<br>- Morgans Point        | WS: 9<br>G:11<br>SE        | WS: 9<br>G:12<br>SE  | WS: 12<br>G:14<br>SE       | WS: 13<br>G:15<br>SE  | WS: 13<br>G:16<br>SE      | WS: 14<br>G:18<br>SE        | WS: 14<br>G:18<br>SE      | WS: 13<br>G:16<br>SSE | WS: 13<br>G:17<br>SSE | WS: 12<br>G:17<br>SSE     | WS: 10<br>G:15<br>SSE | WS: 9<br>G:14<br>SSE  | WS: 8<br>G:14<br>S         | WS: 9<br>G:15<br>S         | WS: 8<br>G:15<br>S         | WS: 6<br>G:10<br>SSW      | WS: 5<br>G:8<br>SSW       | WS: 4<br>G:7<br>SW        | WS: 4<br>G:6<br>WSW       | WS: 3<br>G:5<br>W         | WS: 3<br>G:4<br>NW        | WS: 3<br>G:4<br>WNW | WS: 3<br>G:4<br>S         | WS: 4<br>G:5<br>SSW | WS: 4<br>G:5<br>SE         | WS: 5<br>G:7<br>SSE        | WS: 7<br>G:9<br>SSE        | WS: 8<br>G:10<br>SSE      | WS: 9<br>G:12<br>SSE      | WS: 10<br>G:13<br>SSE     | WS: 11<br>G:14<br>SSE     | WS: 12<br>G:14<br>SSE     | WS: 12<br>G:14<br>SSE     | WS: 11<br>G:14<br>S       | WS: 10<br>G:13<br>S       | WS: 10<br>G:14<br>S       |
| Houston Pilots G<br>- 75/76                | WS: 9<br>G:12<br>SE        | WS: 12<br>G:13<br>SE | WS: 14<br>G:15<br>SE       | WS: 14<br>G:15<br>SE  | WS: 15<br>G:17<br>SE      | WS: 17<br>G:19<br>SE        | WS: 16<br>G:18<br>SE      | WS: 15<br>G:17<br>SSE | WS: 16<br>G:17<br>SSE | WS: 15<br>G:16<br>SSE     | WS: 13<br>G:15<br>SSE | WS: 12<br>G:15<br>SSE | WS: 12<br>G:15<br>SSE      | WS: 13<br>G:15<br>S        | WS: 13<br>G:16<br>S        | WS: 8<br>G:11<br>S        | WS: 7<br>G:10<br>SSW      | WS: 6<br>G:9<br>SW        | WS: 5<br>G:7<br>WSW       | WS: 4<br>G:6<br>W         | WS: 4<br>G:5<br>WNW       | WS: 3<br>G:5<br>NW  | WS: 3<br>G:5<br>NNW       | WS: 4<br>G:6<br>WSW | WS: 4<br>G:6<br>E          | WS: 4<br>G:7<br>SE         | WS: 6<br>G:8<br>SE         | WS: 7<br>G:9<br>SE        | WS: 9<br>G:11<br>SSE      | WS: 10<br>G:12<br>SSE     | WS: 11<br>G:14<br>SSE     | WS: 11<br>G:14<br>SSE     | WS: 12<br>G:14<br>SSE     | WS: 12<br>G:14<br>S       | WS: 11<br>G:14<br>S       | WS: 11<br>G:15<br>SSW     |
| Houston Pilots F<br>- 63/64                | WS: 10<br>G:12<br>SE       | WS: 13<br>G:13<br>SE | WS: 15<br>G:15<br>SE       | WS: 14<br>G:15<br>SE  | WS: 15<br>G:17<br>SE      | WS: 17<br>G:18<br>SE        | WS: 16<br>G:17<br>SE      | WS: 15<br>G:16<br>SSE | WS: 16<br>G:17<br>SSE | WS: 15<br>G:16<br>SSE     | WS: 13<br>G:14<br>SSE | WS: 13<br>G:14<br>SSE | WS: 13<br>G:15<br>SSE      | WS: 13<br>G:15<br>S        | WS: 13<br>G:16<br>S        | WS: 8<br>G:12<br>S        | WS: 7<br>G:11<br>SSW      | WS: 6<br>G:10<br>SSW      | WS: 5<br>G:8<br>SW        | WS: 5<br>G:7<br>WSW       | WS: 4<br>G:6<br>W         | WS: 4<br>G:5<br>WNW | WS: 4<br>G:5<br>NW        | WS: 4<br>G:6<br>SSW | WS: 4<br>G:6<br>ENE        | WS: 5<br>G:7<br>ESE        | WS: 6<br>G:8<br>SE         | WS: 7<br>G:9<br>SSE       | WS: 9<br>G:10<br>SSE      | WS: 10<br>G:12<br>SSE     | WS: 11<br>G:14<br>SSE     | WS: 11<br>G:14<br>SSE     | WS: 12<br>G:14<br>SSE     | WS: 12<br>G:15<br>S       | WS: 12<br>G:15<br>S       | WS: 11<br>G:15<br>SSW     |
| Houston Pilots E<br>- 51/52                | WS: 11<br>G:12<br>SE       | WS: 12<br>G:13<br>SE | WS: 14<br>G:15<br>SE       | WS: 14<br>G:15<br>SE  | WS: 15<br>G:16<br>SE      | WS: 16<br>G:17<br>SE        | WS: 15<br>G:16<br>SE      | WS: 14<br>G:16<br>SSE | WS: 16<br>G:17<br>SSE | WS: 14<br>G:15<br>SSE     | WS: 13<br>G:14<br>SSE | WS: 13<br>G:14<br>SSE | WS: 13<br>G:14<br>SSE      | WS: 13<br>G:15<br>S        | WS: 13<br>G:15<br>S        | WS: 9<br>G:12<br>S        | WS: 8<br>G:11<br>SSW      | WS: 7<br>G:10<br>SSW      | WS: 6<br>G:8<br>SW        | WS: 5<br>G:7<br>WSW       | WS: 4<br>G:6<br>W         | WS: 4<br>G:5<br>WNW | WS: 4<br>G:5<br>NW        | WS: 4<br>G:6<br>E   | WS: 4<br>G:6<br>E          | WS: 5<br>G:7<br>ESE        | WS: 5<br>G:8<br>SE         | WS: 7<br>G:9<br>SSE       | WS: 8<br>G:10<br>SSE      | WS: 9<br>G:12<br>SSE      | WS: 11<br>G:13<br>SSE     | WS: 11<br>G:13<br>SSE     | WS: 12<br>G:14<br>S       | WS: 12<br>G:14<br>S       | WS: 12<br>G:15<br>S       | WS: 12<br>G:15<br>SSW     |
| Houston Pilots D<br>- 37/38                | WS: 11<br>G:12<br>SE       | WS: 12<br>G:13<br>SE | WS: 14<br>G:14<br>SE       | WS: 14<br>G:15<br>SE  | WS: 16<br>G:17<br>SE      | WS: 16<br>G:17<br>SE        | WS: 14<br>G:16<br>SE      | WS: 14<br>G:15<br>SSE | WS: 15<br>G:16<br>SSE | WS: 13<br>G:14<br>SSE     | WS: 12<br>G:14<br>SSE | WS: 12<br>G:14<br>SSE | WS: 12<br>G:14<br>SSE      | WS: 12<br>G:15<br>S        | WS: 13<br>G:15<br>S        | WS: 9<br>G:12<br>S        | WS: 8<br>G:11<br>SSW      | WS: 7<br>G:10<br>SSW      | WS: 6<br>G:9<br>SW        | WS: 5<br>G:7<br>WSW       | WS: 4<br>G:6<br>W         | WS: 4<br>G:6<br>WNW | WS: 4<br>G:5<br>WNW       | WS: 4<br>G:6<br>ENE | WS: 4<br>G:6<br>E          | WS: 5<br>G:7<br>SE         | WS: 5<br>G:7<br>SE         | WS: 7<br>G:8<br>SE        | WS: 8<br>G:10<br>SSE      | WS: 9<br>G:11<br>SSE      | WS: 10<br>G:12<br>SSE     | WS: 11<br>G:13<br>S       | WS: 11<br>G:13<br>S       | WS: 12<br>G:14<br>S       | WS: 12<br>G:15<br>S       | WS: 12<br>G:15<br>SSW     |
| Houston Pilots C<br>- 25/26                | WS: 11<br>G:12<br>SE       | WS: 12<br>G:13<br>SE | WS: 12<br>G:14<br>SE       | WS: 13<br>G:14<br>SE  | WS: 15<br>G:17<br>SE      | WS: 15<br>G:16<br>SE        | WS: 14<br>G:15<br>SE      | WS: 14<br>G:15<br>SSE | WS: 14<br>G:15<br>SSE | WS: 12<br>G:14<br>SSE     | WS: 11<br>G:14<br>SSE | WS: 10<br>G:14<br>SSE | WS: 11<br>G:14<br>SSE      | WS: 10<br>G:15<br>S        | WS: 11<br>G:15<br>S        | WS: 9<br>G:11<br>S        | WS: 8<br>G:11<br>S        | WS: 7<br>G:10<br>SSW      | WS: 6<br>G:9<br>SSW       | WS: 5<br>G:7<br>WSW       | WS: 4<br>G:6<br>WSW       | WS: 4<br>G:5<br>WNW | WS: 4<br>G:5<br>NW        | WS: 4<br>G:6<br>ENE | WS: 4<br>G:6<br>ESE        | WS: 4<br>G:6<br>ESE        | WS: 6<br>G:7<br>SE         | WS: 7<br>G:8<br>SE        | WS: 8<br>G:9<br>SSE       | WS: 9<br>G:10<br>SSE      | WS: 10<br>G:11<br>SSE     | WS: 10<br>G:12<br>S       | WS: 11<br>G:12<br>S       | WS: 11<br>G:13<br>S       | WS: 12<br>G:14<br>SSW     | WS: 12<br>G:15<br>SSW     |
| Houston Pilots B<br>- 11/12                | WS: 10<br>G:11<br>SE       | WS: 11<br>G:12<br>SE | WS: 12<br>G:13<br>SE       | WS: 13<br>G:14<br>SE  | WS: 15<br>G:16<br>SE      | WS: 14<br>G:16<br>SE        | WS: 13<br>G:15<br>SE      | WS: 13<br>G:15<br>SSE | WS: 13<br>G:15<br>SSE | WS: 12<br>G:14<br>SSE     | WS: 11<br>G:13<br>SSE | WS: 11<br>G:14<br>SSE | WS: 11<br>G:14<br>SSE      | WS: 11<br>G:15<br>SSE      | WS: 12<br>G:15<br>S        | WS: 9<br>G:12<br>S        | WS: 8<br>G:11<br>S        | WS: 7<br>G:10<br>SSW      | WS: 6<br>G:9<br>SSW       | WS: 5<br>G:7<br>SW        | WS: 4<br>G:6<br>WSW       | WS: 4<br>G:5<br>W   | WS: 4<br>G:5<br>NW        | WS: 4<br>G:6<br>ENE | WS: 4<br>G:6<br>E          | WS: 5<br>G:6<br>ESE        | WS: 6<br>G:7<br>SE         | WS: 6<br>G:8<br>SE        | WS: 8<br>G:9<br>SSE       | WS: 9<br>G:10<br>SSE      | WS: 10<br>G:11<br>S       | WS: 10<br>G:12<br>S       | WS: 11<br>G:12<br>S       | WS: 11<br>G:13<br>S       | WS: 12<br>G:14<br>SSW     | WS: 12<br>G:15<br>SSW     |
| Houston Pilots A<br>- 1 & 2 Bravo          | WS: 10<br>G:10<br>SE       | WS: 11<br>G:12<br>SE | WS: 13<br>G:13<br>SE       | WS: 14<br>G:15<br>SE  | WS: 15<br>G:16<br>SE      | WS: 15<br>G:16<br>SE        | WS: 15<br>G:16<br>SE      | WS: 13<br>G:14<br>SSE | WS: 13<br>G:14<br>SSE | WS: 13<br>G:14<br>SSE     | WS: 12<br>G:13<br>SSE | WS: 12<br>G:13<br>SSE | WS: 13<br>G:14<br>SSE      | WS: 14<br>G:17<br>SSE      | WS: 13<br>G:16<br>S        | WS: 10<br>G:13<br>S       | WS: 9<br>G:12<br>S        | WS: 8<br>G:10<br>SSW      | WS: 8<br>G:9<br>SSW       | WS: 7<br>G:8<br>SW        | WS: 5<br>G:6<br>SW        | WS: 4<br>G:6<br>WSW | WS: 4<br>G:6<br>NW        | WS: 4<br>G:6<br>ENE | WS: 4<br>G:6<br>ENE        | WS: 5<br>G:6<br>E          | WS: 5<br>G:6<br>SE         | WS: 6<br>G:7<br>SE        | WS: 7<br>G:8<br>SSE       | WS: 8<br>G:9<br>S         | WS: 9<br>G:10<br>S        | WS: 10<br>G:11<br>S       | WS: 10<br>G:12<br>S       | WS: 11<br>G:13<br>S       | WS: 12<br>G:14<br>SSW     | WS: 13<br>G:15<br>SSW     |
|                                            |                            |                      |                            |                       |                           |                             |                           |                       |                       |                           |                       |                       |                            |                            |                            |                           |                           |                           |                           |                           |                           |                     |                           |                     |                            |                            |                            |                           |                           |                           |                           |                           |                           |                           |                           |                           |

See slides below for official thoughts on winds.