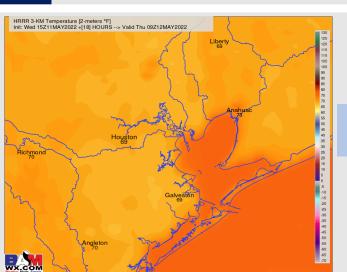

Temps: Highs once again reach the mid to upper 80s F for the stations, mid 90s expected near downtown HOU.

Visibility: While fog is not anticipated for our stations on Thursday, latest data suggests some patchy fog would be possible primarily N/NE of the stations. \*If\* this fog were to overachieve, locations N of Morgan's Point would run the risk of patchy fog in the 5-8 AM timeframe (but again, not favored)