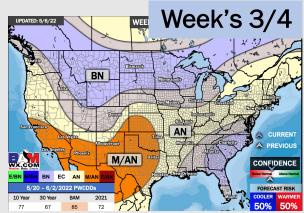

# Houston Pilots: 5/11/22

- Anticipating overall dry conditions for this week. Temps continue to average out above normal this week.
- Much below normal precipitation is favored for the week 2 timeframe. Temperatures to continue to run above normal for the weeks 2 timeframe.
- Continue to anticipate the best storm threat to stay north of the HOU area. This will keep temperatures up and moisture risks at below normal for the weeks 3/4.