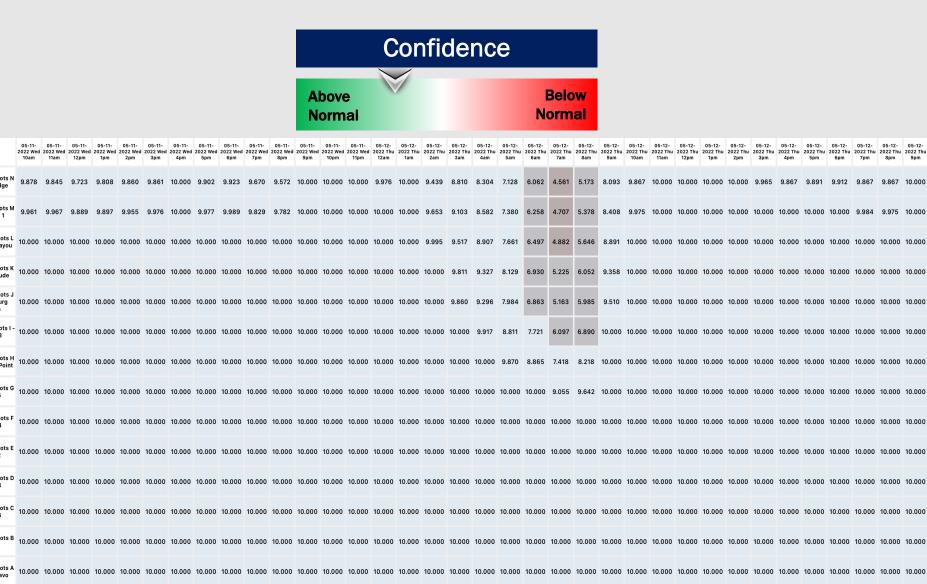

### Confidence

Above Below Normal Normal

### Monday, 5/16/22

Not favoring fog on Monday for our stations.

Confidence

Above Below Normal Normal

# Daily Fog Chance Saturday AM Sunday AM Monday AM Unlikely Unlikely