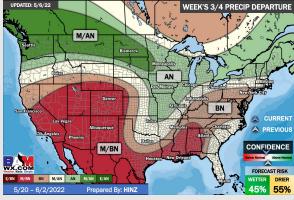

# Houston Pilots: 5/11/22

- Anticipating overall dry conditions for this week. Temps continue to average out above normal this week.
- Much below normal precipitation is favored for the week 2 timeframe. Temperatures to continue to run above normal for the weeks 2 timeframe.
- Continue to anticipate the best storm threat to stay north of the HOU area. This will keep temperatures up and moisture risks at below normal for the weeks 3/4.