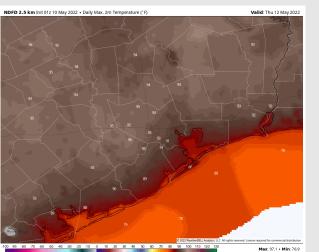

Temps: Highs likely reach the mid to upper 80s F for our stations once again, with warmer temps towards Hou metro area.

Visibility: Currently not anticipating fog on Friday.

High Temps Friday