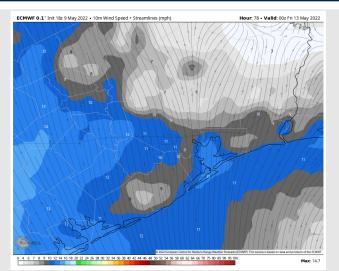

# **Forecast Discussion**

Precip: Dry conditions are anticipated for Friday.

Wind: Winds look to be 10-15 MPH sustained throughout the day on Friday with a few gusts to 20 MPH possible. Winds veer from the SW in the morning hours to the SSW in the afternoon.