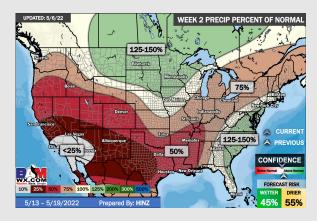

# Houston Pilots: 5/11/22

- Anticipating overall dry conditions for this week. Temps continue to average out above normal this week.
- Much below normal precipitation is favored for the week 2 timeframe. Temperatures to continue to run above normal for the weeks 2 timeframe.
- Continue to anticipate the best storm threat to stay north of the HOU area. This will keep temperatures up and moisture risks at below normal for the weeks 3/4.