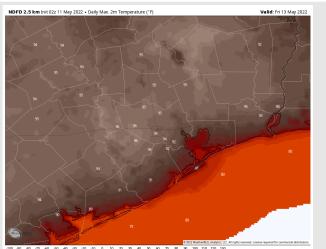

## Houston Pilots: Fri. 5/13/2022

### **Forecast Discussion**

Precip: Dry conditions are anticipated for Friday.

Wind: Winds look to be 10-15 MPH sustained throughout the day on Friday with a few gusts to 20 MPH possible. Winds veer from the SW in the morning hours to the SSW in the afternoon.

Temps: Highs likely reach the mid to upper 80s F for our stations once again, with warmer temps towards Hou metro area.

Visibility: Currently not anticipating fog on Friday.