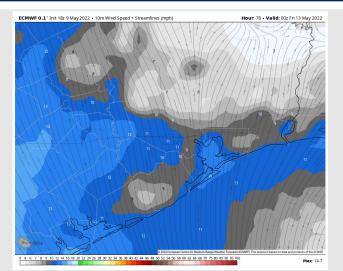

### **Forecast Discussion**

Precip: Dry conditions are anticipated for Friday.

Wind: Winds look to be 10-15 MPH sustained throughout the day on Friday with a few gusts to 20 MPH possible. Winds veer from the SW in the morning hours to the SSW in the afternoon.