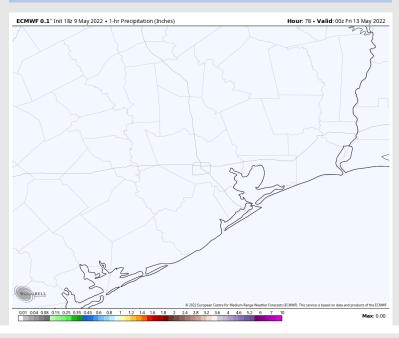

### **Forecast Discussion**

Precip: Dry conditions are anticipated for Friday.

Wind: Winds look to be 10-15 MPH sustained throughout the day on Friday with a few gusts to 20 MPH possible. Winds veer from the SW in the morning hours to the SSW in the afternoon.