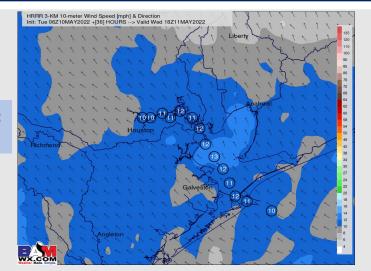

### **Forecast Discussion**

Precip: Favoring dry conditions to continue today.

Wind: Winds look to be 10-15 MPH out of the SE throughout the day with gusts to 20 MPH possible.

Temps: Highs once again reach the mid 80s F for the stations, warmer towards Hou metro area.