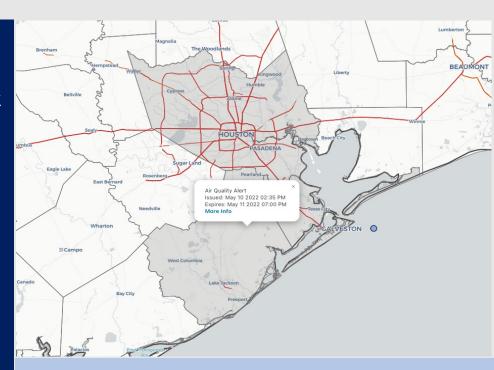

Radar/NWS Alerts: 5:00 AM CT

As always, please do not hesitate to reach out to us with any forecast questions via the chat option on the Weather Porthole or our on-call number, (317)-560-8122 press 1 for forecast questions.