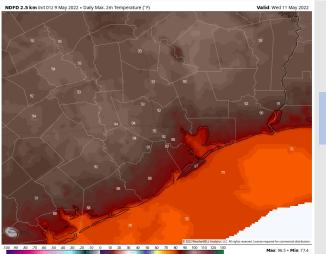

Temps: Highs once again reach the mid to upper 80s F for the stations, mid 90s expected near downtown HOU.

Visibility: While fog is not anticipated for our stations on Thursday, latest data suggests some patchy fog would be possible primarily N/NE of the stations. \*If\* this fog were to overachieve, locations N of Morgan's Point would run the risk of patchy fog in the 5-8 AM timeframe (but again, not favored)