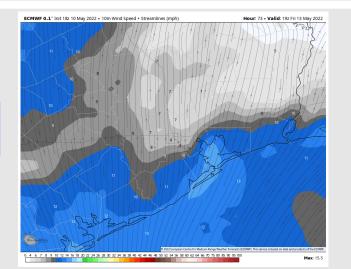

## Houston Pilots: Fri. 5/13/2022

### **Forecast Discussion**

Precip: Dry conditions are anticipated for Friday.

Wind: Winds look to be 10-15 MPH sustained throughout the day on Friday with a few gusts to 20 MPH possible. Winds veer from the SW in the morning hours to the SSW in the afternoon.

Temps: Highs likely reach the mid to upper 80s F for our stations once again, with warmer temps towards Hou metro area.

Visibility: Currently not anticipating fog on Friday.

#### Precip Forecast: 12 PM CT

Wind Speed 2 PM CT

High Temps Friday