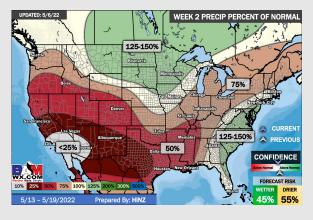

## Houston Pilots: 5/11/22

- Anticipating overall dry conditions for this week. Temps continue to average out above normal this week.
- Much below normal precipitation is favored for the week 2 timeframe. Temperatures to continue to run above normal for the weeks 2 timeframe.
- Continue to anticipate the best storm threat to stay north of the HOU area. This will keep temperatures up and moisture risks at below normal for the weeks 3/4.