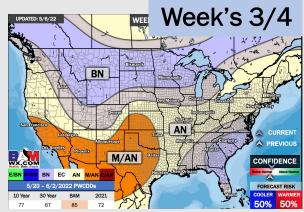

## Houston Pilots: 5/11/22

- Anticipating overall dry conditions for this week. Temps continue to average out above normal this week.
- Much below normal precipitation is favored for the week 2 timeframe. Temperatures to continue to run above normal for the weeks 2 timeframe.
- Continue to anticipate the best storm threat to stay north of the HOU area. This will keep temperatures up and moisture risks at below normal for the weeks 3/4.