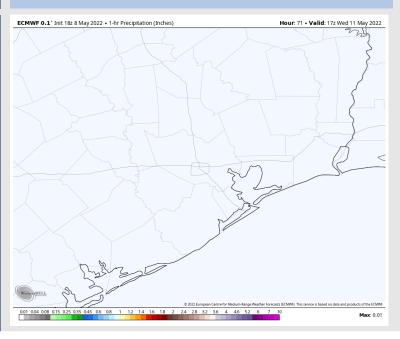

### **Forecast Discussion**

Precip: Favoring dry conditions to continue today.

Wind: Winds look to be 10-15 MPH out of the SE throughout the day with gusts to 20 MPH possible.

Temps: Highs once again reach the mid 80s F for the stations, warmer towards Hou metro area.

#### Precip Forecast: 12 PM CT

Wind Speed: 3 PM CT

High Temps