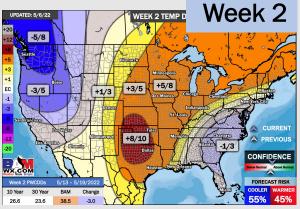

## Houston Pilots: 5/11/22

- Anticipating overall dry conditions for this week. Temps continue to average out above normal this week.
- Much below normal precipitation is favored for the week 2 timeframe. Temperatures to continue to run above normal for the weeks 2 timeframe.
- Continue to anticipate the best storm threat to stay north of the HOU area. This will keep temperatures up and moisture risks at below normal for the weeks 3/4.