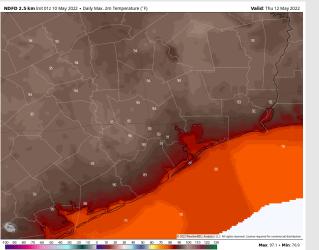

## Houston Pilots: Thu. 5/12/2022

### **Forecast Discussion**

Precip: Dry stretch continues for Thursday.

Wind: Winds look to be 5-10 MPH out of the S/SSW for most of the morning and early afternoon hours (may be a brief few hour window where winds are more WSW right near sunrise). By ~3 PM, winds are 8-13 MPH sustained with gusts to 13-18 MPH possible for the rest of the day.

Temps: Highs once again reach the mid to upper 80s F for the stations, mid 90s expected near downtown HOU.

Visibility: While fog is not anticipated for our stations on Thursday, latest data suggests some patchy fog would be possible primarily N/NE of the stations. \*If\* this fog were to overachieve, locations N of Morgan's Point would run the risk of patchy fog in the 5-8 AM timeframe (but again, not favored)

#### Precip Forecast: 7 PM CT

Wind Speed: 7 PM CT

High Temps Thursday