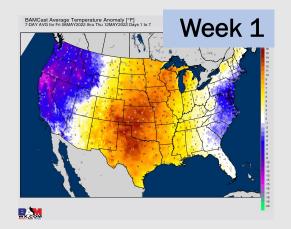

## Houston Pilots: 5/11/22

- Anticipating overall dry conditions for this week. Temps continue to average out above normal this week.
- Much below normal precipitation is favored for the week 2 timeframe. Temperatures to continue to run above normal for the weeks 2 timeframe.
- Continue to anticipate the best storm threat to stay north of the HOU area. This will keep temperatures up and moisture risks at below normal for the weeks 3/4.