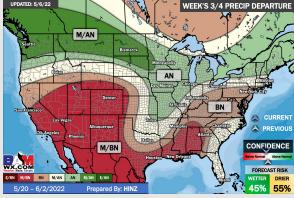

## Houston Pilots: 5/11/22

- Anticipating overall dry conditions for this week. Temps continue to average out above normal this week.
- Much below normal precipitation is favored for the week 2 timeframe. Temperatures to continue to run above normal for the weeks 2 timeframe.
- Continue to anticipate the best storm threat to stay north of the HOU area. This will keep temperatures up and moisture risks at below normal for the weeks 3/4.