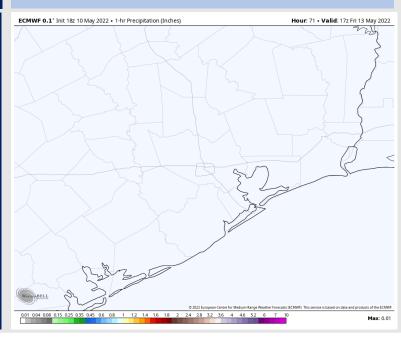

## Houston Pilots: Fri. 5/13/2022

### **Forecast Discussion**

Precip: Dry conditions are anticipated for Friday.

Wind: Winds look to be 10-15 MPH sustained throughout the day on Friday with a few gusts to 20 MPH possible. Winds veer from the SW in the morning hours to the SSW in the afternoon.

Temps: Highs likely reach the mid to upper 80s F for our stations once again, with warmer temps towards Hou metro area.

Visibility: Currently not anticipating fog on Friday.

#### Precip Forecast: 12 PM CT

Wind Speed 2 PM CT

High Temps Friday