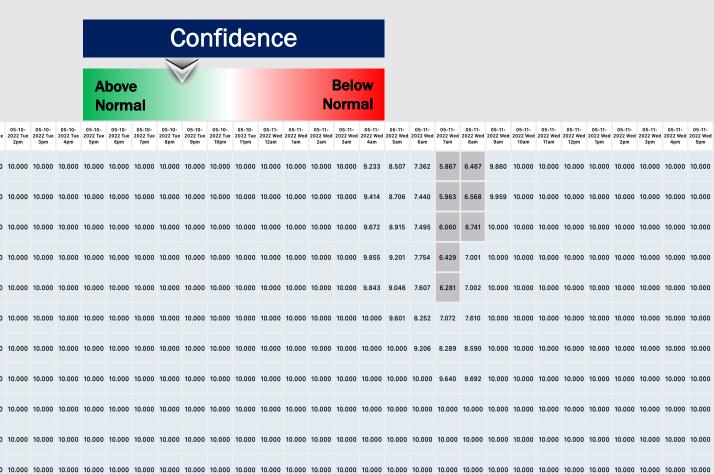

#### Confidence

Above Below Normal Normal

#### Sunday, 5/15/22

Currently not anticipating fog on Sunday.

Confidence

Above Below Normal Normal