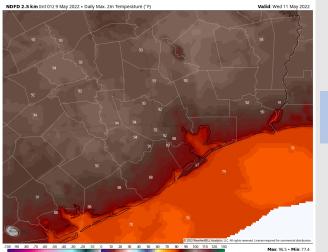

Temps: Highs once again reach the mid to upper 80s F for the stations.

Visibility: While fog is not anticipated for our stations on Thursday, latest data suggests some patchy fog would be possible N/NE of the stations. More to come in future reports.

#### Precip Forecast: 7 PM CT

Wind Speed: 7 PM CT

High Temps Thursday