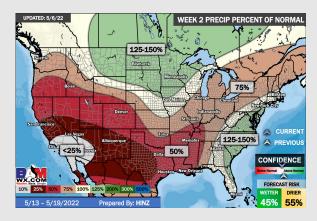

## Houston Pilots: 5/10/22

- Anticipating overall dry conditions for this week. Temps continue to average out above normal this week.
- Much below normal precipitation is favored for the week 2 timeframe. Temperatures to continue to run above normal for the weeks 2 timeframe.
- Continue to anticipate the best storm threat to stay north of the HOU area. This will keep temperatures up and moisture risks at below normal for the weeks 3/4.