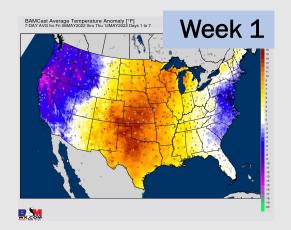

## Houston Pilots: 5/10/22

- Anticipating overall dry conditions for this week. Temps continue to average out above normal this week.
- Much below normal precipitation is favored for the week 2 timeframe. Temperatures to continue to run above normal for the weeks 2 timeframe.
- Continue to anticipate the best storm threat to stay north of the HOU area. This will keep temperatures up and moisture risks at below normal for the weeks 3/4.