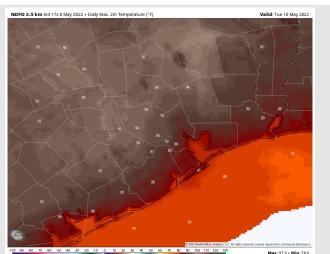

Temps: Highs on Tuesday sit in the mid to upper 80s F, warmer towards Hou metro area.

Visibility: No fog is expected today.

#### Precip Forecast: 7 PM CT

**High Temps** 