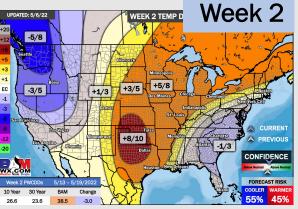

## Houston Pilots: 5/10/22

- Anticipating overall dry conditions for this week. Temps continue to average out above normal this week.
- Much below normal precipitation is favored for the week 2 timeframe. Temperatures to continue to run above normal for the weeks 2 timeframe.
- Continue to anticipate the best storm threat to stay north of the HOU area. This will keep temperatures up and moisture risks at below normal for the weeks 3/4.