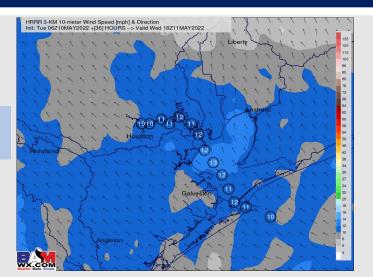

## **Forecast Discussion**

Precip: Favoring dry conditions today.

Wind: Winds out through noon are 13-18 MPH with gusts to 18 - 23 MPH. Beyond noon, favoring for sustained winds to increase a tick to 15-20 MPH sustained and gusts 20-25 MPH possible.