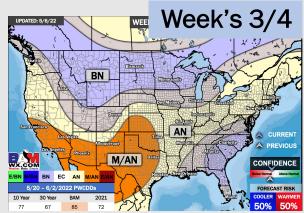

## Houston Pilots: 5/10/22

- Anticipating overall dry conditions for this week. Temps continue to average out above normal this week.
- Much below normal precipitation is favored for the week 2 timeframe. Temperatures to continue to run above normal for the weeks 2 timeframe.
- Continue to anticipate the best storm threat to stay north of the HOU area. This will keep temperatures up and moisture risks at below normal for the weeks 3/4.