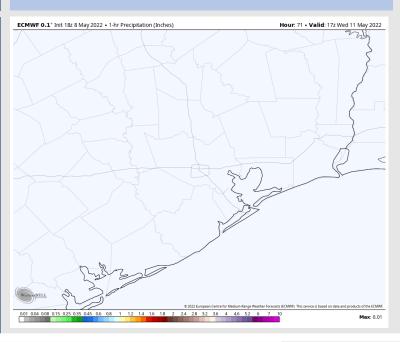

## **Forecast Discussion**

Precip: Favoring dry conditions to continue Wednesday.

Wind: Winds look to be 10-15 MPH out of the SE throughout the day on Wednesday with gusts to 20 MPH possible.

Temps: Highs on Wednesday once again reach the mid 80s F for the stations, warmer towards Hou metro area.

#### Precip Forecast: 12 PM CT

Wind Speed: 3 PM CT

High Temps Wednesday