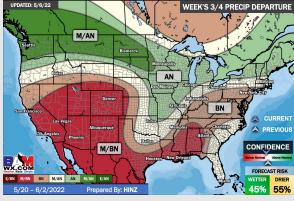

## Houston Pilots: 5/10/22

- Anticipating overall dry conditions for this week. Temps continue to average out above normal this week.
- Much below normal precipitation is favored for the week 2 timeframe. Temperatures to continue to run above normal for the weeks 2 timeframe.
- Continue to anticipate the best storm threat to stay north of the HOU area. This will keep temperatures up and moisture risks at below normal for the weeks 3/4.