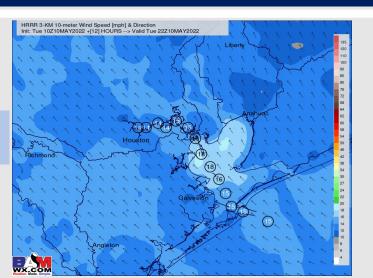

# **Houston Pilots Wind Report**

N

Example Sustained wind 13 MPH WS: 13 Gusts 18 MPH G:18 Wind from the N

| Time                                       | 6am                   | 7am                   | 8am                   | 9am                   | 10am                  | 11am                  | 12pm                  | 1pm                   | 2pm                  | 3pm                  | 4pm                  | 5pm                  | 6pm                  | 7pm                   | 8pm                  | 9pm                  | 10pm                 | 11pm                  | 12am                  | 1am                   | 2am                   | 3am                   | 4am                   | 5am                  | 6am                  | 7am                 | 8am                  | 9am                   | 10am                  | 11am                  | 12pm                  | 1pm                   | 2pm                  | 3pm                  | 4pm                  | 5pm                  |
|--------------------------------------------|-----------------------|-----------------------|-----------------------|-----------------------|-----------------------|-----------------------|-----------------------|-----------------------|----------------------|----------------------|----------------------|----------------------|----------------------|-----------------------|----------------------|----------------------|----------------------|-----------------------|-----------------------|-----------------------|-----------------------|-----------------------|-----------------------|----------------------|----------------------|---------------------|----------------------|-----------------------|-----------------------|-----------------------|-----------------------|-----------------------|----------------------|----------------------|----------------------|----------------------|
| Houston Pilots N<br>- 610 Bridge           | WS: 5<br>G:20<br>SSE  | WS: 5<br>G:19<br>SSE  | WS: 8<br>G:20<br>SSE  | WS: 10<br>G:17<br>SSE | WS: 11<br>G:16<br>SSE | WS: 11<br>G:15<br>SSE | WS: 11<br>G:15<br>SSE | WS: 11<br>G:14<br>SSE | WS: 11<br>G:14<br>SE | WS: 12<br>G:15<br>SE | WS: 13<br>G:18<br>SE | WS: 13<br>G:18<br>SE | WS: 12<br>G:18<br>SE | WS: 11<br>G:18<br>SE  | WS: 10<br>G:20<br>SE | WS: 11<br>G:17<br>SE | WS: 9<br>G:16<br>SE  | WS: 8<br>G:15<br>SE   | WS: 7<br>G:14<br>SSE  | WS: 6<br>G:11<br>SSE  | WS: 5<br>G:10<br>SSE  | WS: 4<br>G:8<br>SSE   | WS: 3<br>G:6<br>SE    | WS: 3<br>G:5<br>SE   | WS: 3<br>G:4<br>SE   | WS: 3<br>G:4<br>ESE | WS: 4<br>G:7<br>ESE  | WS: 6<br>G:8<br>ESE   | WS: 6<br>G:10<br>SE   | WS: 8<br>G:11<br>SE   | WS: 9<br>G:13<br>ESE  | WS: 11<br>G:15<br>SE  | WS: 11<br>G:16<br>SE | WS: 12<br>G:17<br>SE | WS: 12<br>G:18<br>SE | WS: 12<br>G:17<br>SE |
| Houston Pilots M<br>- Kinder 1             | WS: 5<br>G:19<br>SSE  | WS: 4<br>G:18<br>SSE  | WS: 7<br>G:21<br>SSE  | WS: 10<br>G:17<br>SSE | WS: 11<br>G:16<br>SSE | WS: 11<br>G:15<br>SSE | WS: 11<br>G:15<br>SSE | WS: 11<br>G:14<br>SSE | WS: 11<br>G:14<br>SE | WS: 12<br>G:16<br>SE | WS: 13<br>G:18<br>SE | WS: 13<br>G:18<br>SE | WS: 12<br>G:18<br>SE | WS: 11<br>G:18<br>SE  | WS: 10<br>G:20<br>SE | WS: 11<br>G:17<br>SE | WS: 9<br>G:16<br>SE  | WS: 8<br>G:15<br>SE   | WS: 7<br>G:13<br>SSE  | WS: 6<br>G:11<br>SSE  | WS: 5<br>G:9<br>SSE   | WS: 4<br>G:8<br>SSE   | WS: 3<br>G:6<br>SE    | WS: 3<br>G:5<br>SE   | WS: 3<br>G:4<br>SE   | WS: 3<br>G:4<br>ESE | WS: 4<br>G:6<br>ESE  | WS: 6<br>G:8<br>ESE   | WS: 6<br>G:10<br>SE   | WS: 8<br>G:11<br>SE   | WS: 10<br>G:13<br>ESE | WS: 11<br>G:15<br>SE  | WS: 11<br>G:16<br>SE | WS: 12<br>G:17<br>SE | WS: 12<br>G:18<br>SE | WS: 12<br>G:17<br>SE |
| Houston Pilots L<br>- Greens Bayou         | WS: 5<br>G:18<br>SSE  | WS: 4<br>G:15<br>SSE  | WS: 7<br>G:21<br>SSE  | WS: 10<br>G:17<br>SSE | WS: 11<br>G:16<br>SSE | WS: 11<br>G:16<br>SSE | WS: 11<br>G:15<br>SSE | WS: 11<br>G:15<br>SE  | WS: 12<br>G:15<br>SE | WS: 13<br>G:17<br>SE | WS: 14<br>G:19<br>SE | WS: 13<br>G:19<br>SE | WS: 13<br>G:19<br>SE | WS: 11<br>G:19<br>SE  | WS: 10<br>G:21<br>SE | WS: 11<br>G:17<br>SE | WS: 10<br>G:16<br>SE | WS: 8<br>G:15<br>SE   | WS: 7<br>G:14<br>SSE  | WS: 6<br>G:11<br>SSE  | WS: 5<br>G:9<br>SSE   | WS: 4<br>G:8<br>SSE   | WS: 3<br>G:6<br>SSE   | WS: 3<br>G:5<br>SE   | WS: 3<br>G:4<br>SE   | WS: 3<br>G:4<br>ESE | WS: 4<br>G:6<br>ESE  | WS: 6<br>G:8<br>ESE   | WS: 6<br>G:10<br>SE   | WS: 8<br>G:11<br>SE   | WS: 10<br>G:13<br>SE  | WS: 11<br>G:14<br>SE  | WS: 12<br>G:16<br>SE | WS: 12<br>G:17<br>SE | WS: 13<br>G:18<br>SE | WS: 13<br>G:17<br>SE |
| Houston Pilots K<br>- Shell Crude          | WS: 6<br>G:19<br>SSE  | WS: 4<br>G:17<br>SSE  | WS: 8<br>G:21<br>SSE  | WS: 10<br>G:18<br>SSE | WS: 11<br>G:16<br>SSE | WS: 11<br>G:16<br>SSE | WS: 11<br>G:15<br>SSE | WS: 12<br>G:15<br>SE  | WS: 12<br>G:16<br>SE | WS: 14<br>G:18<br>SE | WS: 14<br>G:19<br>SE | WS: 13<br>G:19<br>SE | WS: 13<br>G:19<br>SE | WS: 12<br>G:19<br>SE  | WS: 10<br>G:21<br>SE | WS: 11<br>G:17<br>SE | WS: 10<br>G:16<br>SE | WS: 8<br>G:15<br>SSE  | WS: 8<br>G:14<br>SSE  | WS: 7<br>G:11<br>SSE  | WS: 5<br>G:9<br>SSE   | WS: 4<br>G:8<br>SSE   | WS: 4<br>G:6<br>SSE   | WS: 3<br>G:5<br>SE   | WS: 3<br>G:4<br>SE   | WS: 3<br>G:4<br>ESE | WS: 4<br>G:7<br>ESE  | WS: 6<br>G:8<br>ESE   | WS: 7<br>G:10<br>ESE  | WS: 9<br>G:11<br>SE   | WS: 10<br>G:13<br>SE  | WS: 11<br>G:14<br>SE  | WS: 12<br>G:16<br>SE | WS: 13<br>G:17<br>SE | WS: 13<br>G:18<br>SE | WS: 13<br>G:17<br>SE |
| Houston Pilots J<br>- Lynchburg<br>Ferries | WS: 6<br>G:19<br>SSE  | WS: 5<br>G:18<br>SSE  | WS: 8<br>G:21<br>SSE  | WS: 10<br>G:18<br>SSE | WS: 11<br>G:17<br>SSE | WS: 12<br>G:17<br>SSE | WS: 12<br>G:16<br>SE  | WS: 12<br>G:16<br>SE  | WS: 13<br>G:16<br>SE | WS: 13<br>G:18<br>SE | WS: 14<br>G:19<br>SE | WS: 14<br>G:19<br>SE | WS: 13<br>G:19<br>SE | WS: 12<br>G:19<br>SE  | WS: 10<br>G:21<br>SE | WS: 11<br>G:17<br>SE | WS: 11<br>G:16<br>SE | WS: 9<br>G:15<br>SSE  | WS: 9<br>G:14<br>SSE  | WS: 7<br>G:12<br>SSE  | WS: 6<br>G:10<br>SSE  | WS: 5<br>G:8<br>SSE   | WS: 4<br>G:6<br>SSE   | WS: 3<br>G:5<br>SE   | WS: 4<br>G:5<br>ESE  | WS: 4<br>G:5<br>E   | WS: 5<br>G:7<br>ESE  | WS: 7<br>G:9<br>ESE   | WS: 7<br>G:10<br>ESE  | WS: 9<br>G:11<br>SE   | WS: 10<br>G:13<br>SE  | WS: 11<br>G:14<br>SE  | WS: 12<br>G:16<br>SE | WS: 13<br>G:17<br>SE | WS: 14<br>G:18<br>SE | WS: 13<br>G:17<br>SE |
| Houston Pilots I -<br>Exxon 3              | WS: 8<br>G:21<br>SSE  | WS: 8<br>G:21<br>SSE  | WS: 10<br>G:21<br>SSE | WS: 12<br>G:18<br>SSE | WS: 12<br>G:17<br>SSE | WS: 13<br>G:17<br>SSE | WS: 13<br>G:17<br>SSE | WS: 13<br>G:17<br>SE  | WS: 13<br>G:17<br>SE | WS: 13<br>G:18<br>SE | WS: 14<br>G:19<br>SE | WS: 14<br>G:19<br>SE | WS: 14<br>G:20<br>SE | WS: 12<br>G:20<br>SE  | WS: 11<br>G:21<br>SE | WS: 12<br>G:18<br>SE | WS: 12<br>G:17<br>SE | WS: 10<br>G:17<br>SSE | WS: 10<br>G:16<br>SSE | WS: 9<br>G:14<br>SSE  | WS: 7<br>G:11<br>SSE  | WS: 6<br>G:10<br>S    | WS: 5<br>G:8<br>SSE   | WS: 4<br>G:7<br>SE   | WS: 4<br>G:6<br>ESE  | WS: 4<br>G:6<br>ESE | WS: 6<br>G:8<br>ESE  | WS: 8<br>G:10<br>ESE  | WS: 8<br>G:10<br>SE   | WS: 9<br>G:11<br>SE   | WS: 10<br>G:13<br>SE  | WS: 12<br>G:14<br>SE  | WS: 13<br>G:16<br>SE | WS: 13<br>G:17<br>SE | WS: 14<br>G:18<br>SE | WS: 13<br>G:17<br>SE |
| Houston Pilots H<br>- Morgans Point        | WS: 13<br>G:22<br>SSE | WS: 12<br>G:22<br>SSE | WS: 14<br>G:21<br>SSE | WS: 14<br>G:20<br>SSE | WS: 14<br>G:18<br>SSE | WS: 14<br>G:18<br>SSE | WS: 14<br>G:18<br>SSE | WS: 14<br>G:17<br>SE  | WS: 14<br>G:17<br>SE | WS: 14<br>G:18<br>SE | WS: 15<br>G:19<br>SE | WS: 15<br>G:19<br>SE | WS: 15<br>G:20<br>SE | WS: 15<br>G:20<br>SE  | WS: 14<br>G:21<br>SE | WS: 14<br>G:19<br>SE | WS: 13<br>G:18<br>SE | WS: 12<br>G:18<br>SE  | WS: 11<br>G:17<br>SSE | WS: 10<br>G:16<br>SSE | WS: 9<br>G:14<br>SSE  | WS: 7<br>G:11<br>S    | WS: 6<br>G:10<br>SSE  | WS: 5<br>G:8<br>SE   | WS: 5<br>G:8<br>SE   | WS: 5<br>G:7<br>SE  | WS: 6<br>G:9<br>ESE  | WS: 8<br>G:11<br>ESE  | WS: 9<br>G:11<br>ESE  | WS: 10<br>G:12<br>SE  | WS: 11<br>G:13<br>SE  | WS: 12<br>G:14<br>SE  | WS: 13<br>G:15<br>SE | WS: 13<br>G:17<br>SE | WS: 14<br>G:17<br>SE | WS: 13<br>G:17<br>SE |
| Houston Pilots G<br>- 75/76                | WS: 18<br>G:24<br>SSE | WS: 18<br>G:24<br>SSE | WS: 18<br>G:23<br>SSE | WS: 17<br>G:21<br>SSE | WS: 16<br>G:19<br>SSE | WS: 16<br>G:18<br>SSE | WS: 16<br>G:18<br>SE  | WS: 15<br>G:17<br>SE  | WS: 15<br>G:17<br>SE | WS: 16<br>G:18<br>SE | WS: 17<br>G:19<br>SE | WS: 17<br>G:19<br>SE | WS: 18<br>G:20<br>SE | WS: 18<br>G:21<br>SE  | WS: 18<br>G:22<br>SE | WS: 15<br>G:20<br>SE | WS: 15<br>G:20<br>SE | WS: 14<br>G:20<br>SE  | WS: 14<br>G:19<br>SSE | WS: 13<br>G:18<br>SSE | WS: 11<br>G:16<br>SSE | WS: 9<br>G:13<br>SSE  | WS: 8<br>G:11<br>SSE  | WS: 7<br>G:10<br>SSE | WS: 6<br>G:9<br>SSE  | WS: 6<br>G:9<br>SE  | WS: 7<br>G:11<br>SE  | WS: 9<br>G:12<br>ESE  | WS: 9<br>G:13<br>ESE  | WS: 10<br>G:13<br>SE  | WS: 11<br>G:13<br>SE  | WS: 12<br>G:14<br>SE  | WS: 12<br>G:15<br>SE | WS: 13<br>G:16<br>SE | WS: 13<br>G:17<br>SE | WS: 13<br>G:16<br>SE |
| Houston Pilots F<br>- 63/64                | WS: 18<br>G:25<br>SSE | WS: 19<br>G:24<br>SSE | WS: 18<br>G:24<br>SSE | WS: 17<br>G:21<br>SSE | WS: 16<br>G:20<br>SSE | WS: 16<br>G:18<br>SSE | WS: 16<br>G:17<br>SSE | WS: 15<br>G:17<br>SE  | WS: 15<br>G:17<br>SE | WS: 16<br>G:17<br>SE | WS: 17<br>G:18<br>SE | WS: 16<br>G:18<br>SE | WS: 17<br>G:19<br>SE | WS: 18<br>G:20<br>SE  | WS: 19<br>G:22<br>SE | WS: 16<br>G:20<br>SE | WS: 16<br>G:20<br>SE | WS: 16<br>G:20<br>SE  | WS: 15<br>G:19<br>SSE | WS: 14<br>G:19<br>SSE | WS: 12<br>G:17<br>SSE | WS: 10<br>G:14<br>SSE | WS: 9<br>G:12<br>SSE  | WS: 8<br>G:11<br>SSE | WS: 7<br>G:10<br>SSE | WS: 7<br>G:10<br>SE | WS: 8<br>G:11<br>SE  | WS: 9<br>G:12<br>ESE  | WS: 10<br>G:13<br>ESE | WS: 10<br>G:13<br>SE  | WS: 11<br>G:13<br>SE  | WS: 12<br>G:14<br>SE  | WS: 12<br>G:15<br>SE | WS: 13<br>G:16<br>SE | WS: 13<br>G:16<br>SE | WS: 13<br>G:16<br>SE |
| Houston Pilots E<br>- 51/52                | WS: 19<br>G:24<br>SSE | WS: 19<br>G:25<br>SSE | WS: 19<br>G:24<br>SSE | WS: 17<br>G:22<br>SSE | WS: 17<br>G:20<br>SSE | WS: 16<br>G:18<br>SSE | WS: 15<br>G:17<br>SSE | WS: 15<br>G:16<br>SSE | WS: 15<br>G:16<br>SE | WS: 15<br>G:16<br>SE | WS: 16<br>G:17<br>SE | WS: 16<br>G:18<br>SE | WS: 17<br>G:18<br>SE | WS: 17<br>G:19<br>SE  | WS: 19<br>G:22<br>SE | WS: 17<br>G:20<br>SE | WS: 17<br>G:20<br>SE | WS: 16<br>G:21<br>SE  | WS: 15<br>G:20<br>SSE | WS: 14<br>G:19<br>SSE | WS: 13<br>G:17<br>SSE | WS: 11<br>G:14<br>SSE | WS: 9<br>G:12<br>SSE  | WS: 8<br>G:11<br>SSE | WS: 8<br>G:10<br>SE  | WS: 7<br>G:10<br>SE | WS: 8<br>G:11<br>SE  | WS: 10<br>G:12<br>ESE | WS: 10<br>G:13<br>ESE | WS: 11<br>G:14<br>SE  | WS: 11<br>G:14<br>SE  | WS: 12<br>G:14<br>SE  | WS: 12<br>G:15<br>SE | WS: 13<br>G:15<br>SE | WS: 13<br>G:16<br>SE | WS: 13<br>G:16<br>SE |
| Houston Pilots D<br>- 37/38                | WS: 18<br>G:24<br>SSE | WS: 18<br>G:24<br>SSE | WS: 18<br>G:24<br>SSE | WS: 17<br>G:21<br>SSE | WS: 16<br>G:20<br>SSE | WS: 15<br>G:18<br>SSE | WS: 15<br>G:16<br>SSE | WS: 14<br>G:15<br>SSE | WS: 14<br>G:15<br>SE | WS: 15<br>G:16<br>SE | WS: 15<br>G:16<br>SE | WS: 15<br>G:17<br>SE | WS: 16<br>G:17<br>SE | WS: 16<br>G:18<br>SE  | WS: 18<br>G:21<br>SE | WS: 17<br>G:20<br>SE | WS: 17<br>G:20<br>SE | WS: 16<br>G:21<br>SE  | WS: 15<br>G:20<br>SSE | WS: 14<br>G:19<br>SSE | WS: 13<br>G:17<br>SSE | WS: 11<br>G:14<br>SSE | WS: 10<br>G:13<br>SSE | WS: 9<br>G:12<br>SSE | WS: 8<br>G:11<br>SE  | WS: 8<br>G:10<br>SE | WS: 9<br>G:11<br>SE  | WS: 10<br>G:13<br>ESE | WS: 10<br>G:14<br>ESE | WS: 11<br>G:14<br>SE  | WS: 11<br>G:14<br>SE  | WS: 12<br>G:14<br>SE  | WS: 12<br>G:15<br>SE | WS: 13<br>G:15<br>SE | WS: 13<br>G:16<br>SE | WS: 13<br>G:15<br>SE |
| Houston Pilots C<br>- 25/26                | WS: 16<br>G:24<br>SSE | WS: 16<br>G:24<br>SSE | WS: 16<br>G:24<br>SSE | WS: 16<br>G:21<br>SSE | WS: 15<br>G:19<br>SSE | WS: 14<br>G:18<br>SSE | WS: 14<br>G:16<br>SSE | WS: 13<br>G:15<br>SSE | WS: 13<br>G:15<br>SE | WS: 14<br>G:15<br>SE | WS: 13<br>G:15<br>SE | WS: 14<br>G:16<br>SE | WS: 15<br>G:17<br>SE | WS: 15<br>G:18<br>SE  | WS: 16<br>G:21<br>SE | WS: 17<br>G:19<br>SE | WS: 17<br>G:20<br>SE | WS: 16<br>G:20<br>SE  | WS: 15<br>G:19<br>SSE | WS: 14<br>G:18<br>SSE | WS: 12<br>G:16<br>SSE | WS: 11<br>G:14<br>SSE | WS: 9<br>G:12<br>SSE  | WS: 9<br>G:11<br>SSE | WS: 8<br>G:10<br>SE  | WS: 8<br>G:10<br>SE | WS: 9<br>G:10<br>SE  | WS: 10<br>G:13<br>ESE | WS: 11<br>G:14<br>ESE | WS: 11<br>G:14<br>ESE | WS: 11<br>G:14<br>ESE | WS: 12<br>G:14<br>SE  | WS: 12<br>G:14<br>SE | WS: 12<br>G:15<br>SE | WS: 12<br>G:15<br>SE | WS: 12<br>G:15<br>SE |
| Houston Pilots B<br>- 11/12                | WS: 17<br>G:24<br>SSE | WS: 17<br>G:24<br>SSE | WS: 17<br>G:24<br>SSE | WS: 16<br>G:22<br>SSE | WS: 15<br>G:19<br>SSE | WS: 14<br>G:18<br>SSE | WS: 13<br>G:16<br>SSE | WS: 13<br>G:15<br>SSE | WS: 13<br>G:14<br>SE | WS: 13<br>G:15<br>SE | WS: 12<br>G:14<br>SE | WS: 13<br>G:15<br>SE | WS: 15<br>G:17<br>SE | WS: 15<br>G:18<br>SE  | WS: 16<br>G:20<br>SE | WS: 17<br>G:19<br>SE | WS: 17<br>G:20<br>SE | WS: 16<br>G:20<br>SE  | WS: 16<br>G:19<br>SE  | WS: 14<br>G:18<br>SSE | WS: 13<br>G:17<br>SSE | WS: 11<br>G:14<br>SSE | WS: 10<br>G:12<br>SSE | WS: 9<br>G:11<br>SE  | WS: 8<br>G:10<br>SE  | WS: 8<br>G:10<br>SE | WS: 9<br>G:10<br>SE  | WS: 10<br>G:13<br>ESE | WS: 11<br>G:14<br>ESE | WS: 11<br>G:14<br>ESE | WS: 11<br>G:14<br>ESE | WS: 12<br>G:14<br>ESE | WS: 12<br>G:14<br>SE | WS: 12<br>G:15<br>SE | WS: 12<br>G:15<br>SE | WS: 12<br>G:15<br>SE |
| Houston Pilots A<br>- 1 & 2 Bravo          | WS: 19<br>G:24<br>SSE | WS: 20<br>G:24<br>SSE | WS: 19<br>G:24<br>SSE | WS: 18<br>G:23<br>SSE | WS: 16<br>G:20<br>SSE | WS: 15<br>G:18<br>SSE | WS: 13<br>G:16<br>SSE | WS: 13<br>G:15<br>SE  | WS: 13<br>G:14<br>SE | WS: 12<br>G:14<br>SE | WS: 13<br>G:14<br>SE | WS: 14<br>G:15<br>SE | WS: 15<br>G:16<br>SE | WS: 17<br>G:18<br>ESE | WS: 19<br>G:20<br>SE | WS: 18<br>G:20<br>SE | WS: 18<br>G:21<br>SE | WS: 17<br>G:21<br>SE  | WS: 17<br>G:20<br>SE  | WS: 16<br>G:19<br>SSE | WS: 14<br>G:17<br>SSE | WS: 12<br>G:15<br>SSE | WS: 11<br>G:13<br>SSE | WS: 10<br>G:12<br>SE | WS: 9<br>G:11<br>SE  | WS: 8<br>G:10<br>SE | WS: 9<br>G:11<br>ESE | WS: 11<br>G:13<br>ESE | WS: 11<br>G:15<br>ESE | WS: 12<br>G:14<br>ESE | WS: 11<br>G:14<br>ESE | WS: 11<br>G:13<br>ESE | WS: 11<br>G:14<br>SE | WS: 12<br>G:14<br>SE | WS: 12<br>G:15<br>SE | WS: 12<br>G:14<br>SE |
|                                            |                       |                       |                       |                       |                       |                       |                       |                       |                      |                      |                      |                      |                      |                       |                      |                      |                      |                       |                       |                       |                       |                       |                       |                      |                      |                     |                      |                       |                       |                       |                       |                       |                      |                      |                      |                      |

See slides below for official thoughts on winds.