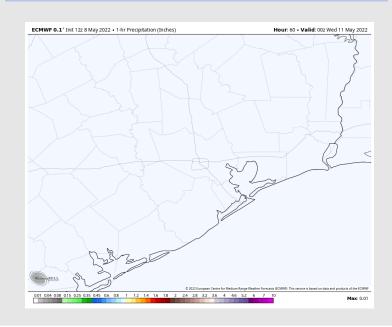

### **Forecast Discussion**

Precip: Favoring dry conditions to continue Wednesday.

Wind: Winds look to be 10-15 MPH out of the SE throughout the day on Wednesday with gusts to 20 MPH possible.

Temps: Highs on Wednesday once again reach the mid 80s F for the stations, warmer towards Hou metro area.

#### Precip Forecast: 12 PM CT

Wind Speed: 3 PM CT

High Temps Wednesday