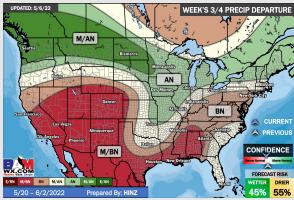

## Houston Pilots: 5/9/22

- Anticipating overall dry conditions for this week. Temps continue to average out above normal this week.
- Much below normal precipitation is favored for the week 2 timeframe. Temperatures to continue to run above normal for the weeks 2 timeframe.
- Continue to anticipate the best storm threat to stay north of the HOU area. This will keep temperatures up and moisture risks at below normal for the weeks 3/4.