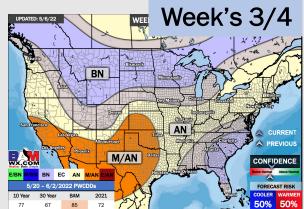

## Houston Pilots: 5/9/22

- Anticipating overall dry conditions for this week. Temps continue to average out above normal this week.
- Much below normal precipitation is favored for the week 2 timeframe. Temperatures to continue to run above normal for the weeks 2 timeframe.
- Continue to anticipate the best storm threat to stay north of the HOU area. This will keep temperatures up and moisture risks at below normal for the weeks 3/4.