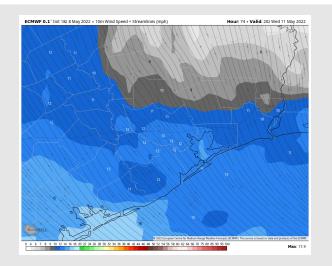

#### Precip Forecast: 12 PM CT

Wind Speed: 3 PM CT

High Temps Wednesday

### **Forecast Discussion**

Precip: Favoring dry conditions to continue Wednesday.

Wind: Winds look to be 10-15 MPH out of the SE throughout the day on Wednesday with gusts to 20 MPH possible.

Temps: Highs on Wednesday once again reach the mid 80s F for the stations, warmer towards Hou metro area.