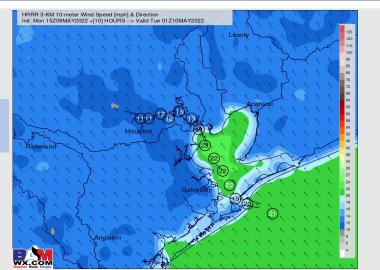

### **Forecast Discussion**

**Precip:** Favoring dry conditions for Tuesday.

Wind: Winds are 15-20 MPH out of the SE with gusts to 25 MPH into the pre-dawn hours of Tuesday. After this period winds are 13-18 MPH with gusts to 23 MPH possible for the rest of the day.

#### Precip Forecast: 7 PM CT

Wind Speed 10 AM CT

High Temps Tuesday