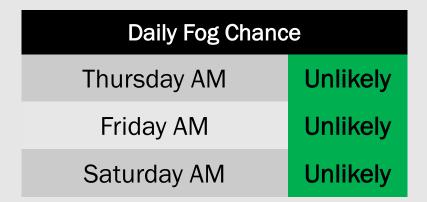

## Houston Pilots Extended Range Visibility Report

Normal

### Thursday, 5/12/22

Currently not favoring fog on Thursday.

### Friday, 5/13/22

Normal

Not anticipating fog on Friday with drier air.

#### Saturday, 5/14/22

Currently not anticipating fog on Saturday, however, keeping an eye on potential haze/mist.