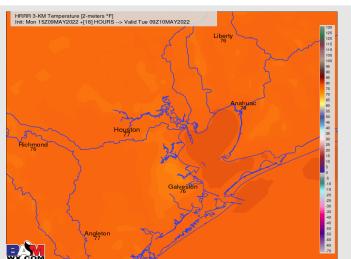

Temps: Highs on Tuesday sit in the mid to upper 80s F, warmer towards Hou metro area.

Visibility: While a few instances of a lower cloud deck are possible into the overnight Mon night – Tue AM, fog is not favored.

#### Precip Forecast: 7 PM CT

Wind Speed 10 AM CT

High Temps Tuesday