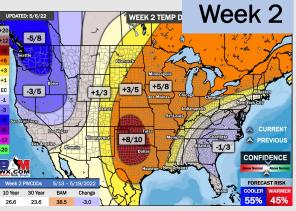

## Houston Pilots: 5/9/22

- Anticipating overall dry conditions for this week. Temps continue to average out above normal this week.
- Much below normal precipitation is favored for the week 2 timeframe. Temperatures to continue to run above normal for the weeks 2 timeframe.
- Continue to anticipate the best storm threat to stay north of the HOU area. This will keep temperatures up and moisture risks at below normal for the weeks 3/4.