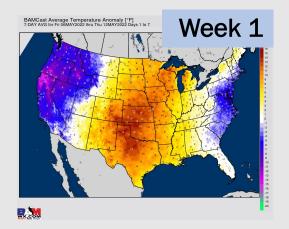

## Houston Pilots: 5/9/22

- Anticipating overall dry conditions for this week. Temps continue to average out above normal this week.
- Much below normal precipitation is favored for the week 2 timeframe. Temperatures to continue to run above normal for the weeks 2 timeframe.
- Continue to anticipate the best storm threat to stay north of the HOU area. This will keep temperatures up and moisture risks at below normal for the weeks 3/4.