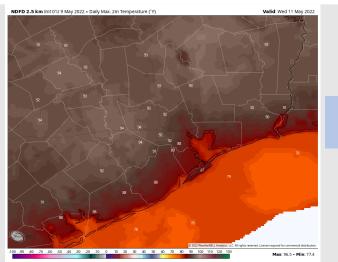

## Houston Pilots: Wed. 5/11/2022

### **Forecast Discussion**

Precip: Favoring dry conditions to continue Wednesday.

Wind: Winds look to be 10-15 MPH out of the SE throughout the day on Wednesday with gusts to 20 MPH possible.

Temps: Highs on Wednesday once again reach the mid 80s F for the stations, warmer towards Hou metro area.

Visibility: Reduced visibility looks to be possible, however the signal for fog is weak. Keeping an eye on Wed AM in further updates.

#### Precip Forecast: 12 PM CT

Wind Speed: 3 PM CT

High Temps Wednesday