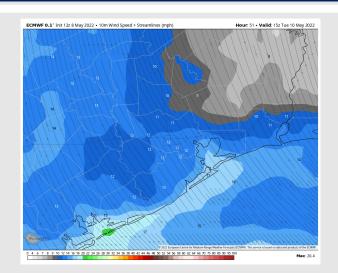

vernight, winds will tick up to 18-23 MPH with gusts 23-28 MPH.

Temps: Lows bottom out in the upper 70s tonight.

Visibility: No fog expected this evening.

#### Precip Forecast: 9 PM CT









Low Temps this Evening

## Houston Pilots: Tue. 5/10/2022





### **Forecast Discussion**

**Precip:** Favoring dry conditions for Tuesday.

Wind: Winds are 15-20 MPH out of the SE with gusts to 25 MPH into the pre-dawn hours of Tuesday. After this period winds are 13-18 MPH with gusts to 23 MPH possible for the rest of the day.

Temps: Highs on Tuesday sit in the mid to upper 80s F, warmer towards Hou metro area.

Visibility: While a few instances of a lower cloud deck are possible into the overnight Mon night – Tue AM, fog is not favored.

#### Precip Forecast: 7 PM CT



Wind Speed 10 AM CT





High Temps Tuesday

## Houston Pilots: Wed. 5/11/2022





### **Forecast Discussion**

Precip: Favoring dry conditions to continue Wednesday.

Wind: Winds look to be 10-15 MPH out of the SE throughout the day on Wednesday with gusts to 20 MPH possible.

Temps: Highs on Wednesday once again reach the mid 80s F for the stations, warmer towards Hou metro area.

Visibility: Reduced visibility looks to be possible, however the signal for fog is weak. Keeping an eye on Wed AM in further updates.

#### Precip Forecast: 12 PM CT



Wind Speed: 3 PM CT





High Temps Wednesday

## Houston Pilots: 5/9/22

















- Anticipating overall dry conditions for this week. Temps continue to average out above normal this week.
- Much below normal precipitation is favored for the week 2 timefram