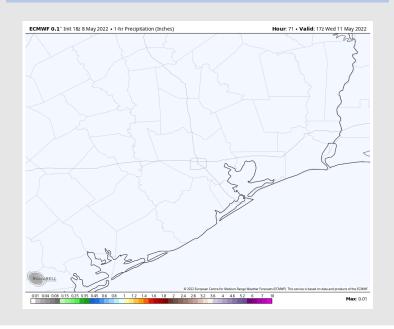

ps: Highs on Tuesday sit in the mid to upper 80s F, warmer towards Hou metro area.

Visibility: While a few instances of a lower cloud deck are possible into the overnight Mon night – Tue AM, fog is not favored.

#### Precip Forecast: 7 PM CT



Wind Speed 10 AM CT





High Temps Tuesday

## Houston Pilots: Wed. 5/11/2022





### **Forecast Discussion**

Precip: Favoring dry conditions to continue Wednesday.

Wind: Winds look to be 10-15 MPH out of the SE throughout the day on Wednesday with gusts to 20 MPH possible.

Temps: Highs on Wednesday once again reach the mid 80s F for the stations, warmer towards Hou metro area.

Visibility: Reduced visibility looks to be possible, however the signal for fog is weak. Keeping an eye on Wed AM in further updates.

#### Precip Forecast: 12 PM CT



Wind Speed: 3 PM CT





High Temps Wednesday

## Houston Pilots: 5/9/22

















- Anticipating overall dry conditions for this week. Temps continue to average out above normal this week.
- Much below normal precipitation is favored for the week 2 timeframe. Temperatures to continue to run above normal for the weeks 2 timeframe.
- Continue to anticipate the best storm threat to stay north of the HOU area. This will keep temperatures up and moisture risks at below normal for the weeks 3/4.