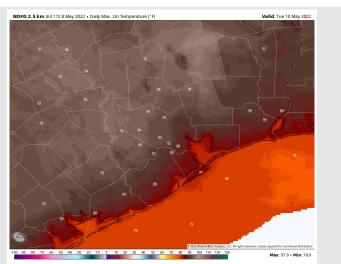

#### Precip Forecast: 7 PM CT

Wind Speed 10 AM CT

High Temps Tuesday

Temps: Highs on Tuesday sit in the mid to upper 80s F, warmer towards Hou metro area.

Visibility: While a few instances of a lower cloud deck are possible into the overnight Mon night – Tue AM, fog is not favored.