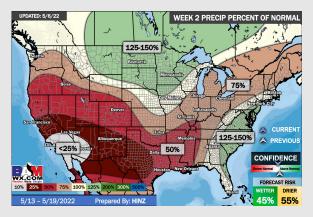

## Houston Pilots: 5/9/22

- Anticipating overall dry conditions for this week. Temps continue to average out above normal this week.
- Much below normal precipitation is favored for the week 2 timeframe. Temperatures to continue to run above normal for the weeks 2 timeframe.
- Continue to anticipate the best storm threat to stay north of the HOU area. This will keep temperatures up and moisture risks at below normal for the weeks 3/4.