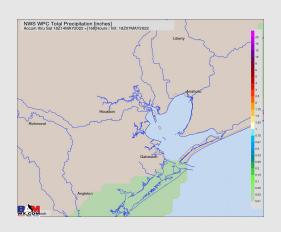

### **Forecast Discussion**

Precip: Dry conditions are favored to continue the rest of today.

Wind: Winds look to be 15 -20 MPH out of the S/SSE with gusts 20 - 25 MPH for the rest of the day. Into the evening/overnight, winds will tick up to 18-23 MPH with gusts 23-28 MPH.

Temps: Lows bottom out in the upper 70s tonight.

Visibility: No fog expected this evening.

#### Precip Forecast: 9 PM CT

Low Temps this Evening