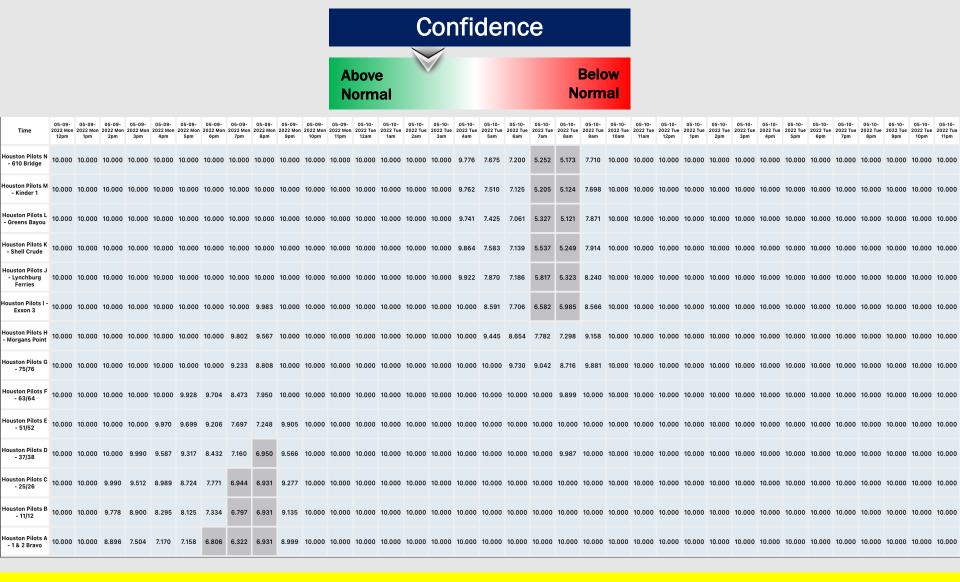

# **Houston Pilots Wind Report**

Sustained wind 13 MPH

Gusts 18 MPH

Wind from the N

Ws: 13

G:18

N

| Time                                 | 05-09-<br>2022 Mon<br>12pm | 05-09-<br>2022 Mon<br>1pm | 05-09-<br>2022 Mon<br>2pm | 05-09-<br>2022 Mon<br>3pm | 05-09-<br>2022 Mon<br>4pm | 05-09-<br>2022 Mon<br>5pm | 05-09-<br>2022 Mon<br>6pm | 05-09-<br>2022 Mon<br>7pm | 05-09-<br>2022 Mon<br>8pm | 05-09-<br>2022 Mon<br>9pm | 05-09-<br>2022 Mon<br>10pm | 05-09-<br>2022 Mon<br>11pm | 05-10-<br>2022 Tue<br>12am | 05-10-<br>2022 Tue<br>1am | 05-10-<br>2022 Tue<br>2am | 05-10-<br>2022 Tue<br>3am | 05-10-<br>2022 Tue<br>4am | 05-10-<br>2022 Tue<br>5am | 05-10-<br>2022 Tue<br>6am | 05-10-<br>2022 Tue<br>7am | 05-10-<br>2022 Tue<br>8am | 05-10-<br>2022 Tue<br>9am | 05-10-<br>2022 Tue<br>10am | 05-10-<br>2022 Tue<br>11am | 05-10-<br>2022 Tue<br>12pm | 05-10-<br>2022 Tue<br>1pm | 05-10-<br>2022 Tue<br>2pm | 05-10-<br>2022 Tue<br>3pm | 05-10-<br>2022 Tue<br>4pm | 05-10-<br>2022 Tue<br>5pm | 05-10-<br>2022 Tue<br>6pm | 05-10-<br>2022 Tue<br>7pm | 05-10-<br>2022 Tue<br>8pm | 05-10-<br>2022 Tue<br>9pm | 05-10-<br>2022 Tue<br>10pm | 05-10-<br>2022 Tue<br>11pm |
|--------------------------------------|----------------------------|---------------------------|---------------------------|---------------------------|---------------------------|---------------------------|---------------------------|---------------------------|---------------------------|---------------------------|----------------------------|----------------------------|----------------------------|---------------------------|---------------------------|---------------------------|---------------------------|---------------------------|---------------------------|---------------------------|---------------------------|---------------------------|----------------------------|----------------------------|----------------------------|---------------------------|---------------------------|---------------------------|---------------------------|---------------------------|---------------------------|---------------------------|---------------------------|---------------------------|----------------------------|----------------------------|
| Houston Pilots N<br>- 610 Bridge     | WS: 14<br>G:21<br>SSE      | WS: 15<br>G:22<br>SSE     | WS: 15<br>G:22<br>SSE     | WS: 15<br>G:21<br>SSE     | WS: 15<br>G:21<br>SSE     | WS: 15<br>G:22<br>SSE     | WS: 14<br>G:22<br>SSE     | WS: 12<br>G:21<br>SSE     | WS: 11<br>G:21<br>SSE     | WS: 11<br>G:22<br>SE      | WS: 10<br>G:23<br>SE       | WS: 10<br>G:25<br>SSE      | WS: 9<br>G:26<br>SSE       | WS: 9<br>G:26<br>SSE      | WS: 7<br>G:24<br>SSE      | WS: 8<br>G:15<br>SSE      | WS: 7<br>G:15<br>SSE      | WS: 7<br>G:15<br>SSE      | WS: 7<br>G:13<br>SSE      | WS: 7<br>G:13<br>SE       | WS: 8<br>G:13<br>SE       | WS: 10<br>G:14<br>SSE     | WS: 10<br>G:15<br>SSE      | WS: 11<br>G:16<br>SSE      | WS: 12<br>G:17<br>SE       | WS: 13<br>G:18<br>SE      | WS: 13<br>G:19<br>SE      | WS: 13<br>G:19<br>SE      | WS: 14<br>G:19<br>SE      | WS: 14<br>G:19<br>SE      | WS: 14<br>G:20<br>SE      | WS: 14<br>G:19<br>SE      | WS: 12<br>G:18<br>SE      | WS: 11<br>G:17<br>SE      | WS: 9<br>G:16<br>SE        | WS: 8<br>G:15<br>SSE       |
| Houston Pilots M<br>- Kinder 1       | WS: 14<br>G:20<br>SSE      | WS: 15<br>G:22<br>SSE     | WS: 15<br>G:21<br>SSE     | WS: 15<br>G:21<br>SSE     | WS: 15<br>G:21<br>SSE     | WS: 15<br>G:22<br>SSE     | WS: 14<br>G:21<br>SSE     | WS: 12<br>G:21<br>SSE     | WS: 11<br>G:21<br>SE      | WS: 10<br>G:22<br>SE      | WS: 10<br>G:23<br>SE       | WS: 10<br>G:25<br>SSE      | WS: 9<br>G:26<br>SSE       | WS: 9<br>G:26<br>SSE      | WS: 7<br>G:24<br>SSE      | WS: 8<br>G:15<br>SSE      | WS: 7<br>G:15<br>SSE      | WS: 7<br>G:15<br>SSE      | WS: 7<br>G:13<br>SSE      | WS: 7<br>G:13<br>SSE      | WS: 8<br>G:13<br>SSE      | WS: 10<br>G:14<br>SSE     | WS: 10<br>G:15<br>SSE      | WS: 11<br>G:16<br>SSE      | WS: 12<br>G:17<br>SE       | WS: 13<br>G:18<br>SE      | WS: 13<br>G:19<br>SE      | WS: 13<br>G:19<br>SE      | WS: 14<br>G:19<br>SE      | WS: 14<br>G:19<br>SE      | WS: 14<br>G:19<br>SE      | WS: 14<br>G:18<br>SE      | WS: 12<br>G:17<br>SE      | WS: 10<br>G:17<br>SE      | WS: 9<br>G:15<br>SE        | WS: 8<br>G:15<br>SSE       |
| Houston Pilots L<br>- Greens Bayou   | WS: 14<br>G:20<br>SSE      | WS: 15<br>G:21<br>SSE     | WS: 15<br>G:21<br>SSE     | WS: 15<br>G:21<br>SSE     | WS: 15<br>G:21<br>SSE     | WS: 15<br>G:22<br>SSE     | WS: 14<br>G:21<br>SSE     | WS: 13<br>G:21<br>SSE     | WS: 12<br>G:21<br>SE      | WS: 11<br>G:22<br>SE      | WS: 11<br>G:23<br>SE       | WS: 10<br>G:25<br>SSE      | WS: 9<br>G:26<br>SSE       | WS: 9<br>G:26<br>SSE      | WS: 7<br>G:25<br>SSE      | WS: 8<br>G:15<br>SSE      | WS: 8<br>G:15<br>SSE      | WS: 7<br>G:15<br>SSE      | WS: 7<br>G:13<br>SSE      | WS: 7<br>G:13<br>SSE      | WS: 8<br>G:13<br>SSE      | WS: 10<br>G:14<br>SSE     | WS: 10<br>G:15<br>SSE      | WS: 11<br>G:15<br>SSE      | WS: 12<br>G:17<br>SE       | WS: 13<br>G:18<br>SE      | WS: 14<br>G:18<br>SE      | WS: 14<br>G:19<br>SE      | WS: 14<br>G:19<br>SE      | WS: 14<br>G:19<br>SE      | WS: 14<br>G:19<br>SE      | WS: 14<br>G:18<br>SE      | WS: 12<br>G:17<br>SE      | WS: 10<br>G:17<br>SE      | WS: 9<br>G:15<br>SE        | WS: 8<br>G:15<br>SSE       |
| Houston Pilots K<br>- Shell Crude    | WS: 14<br>G:21<br>SSE      | WS: 15<br>G:22<br>SSE     | WS: 15<br>G:21<br>SSE     | WS: 15<br>G:21<br>SSE     | WS: 15<br>G:22<br>SSE     | WS: 15<br>G:22<br>SSE     | WS: 14<br>G:22<br>SSE     | WS: 13<br>G:21<br>SE      | WS: 12<br>G:21<br>SE      | WS: 11<br>G:22<br>SE      | WS: 11<br>G:23<br>SE       | WS: 11<br>G:25<br>SSE      | WS: 10<br>G:26<br>SSE      | WS: 9<br>G:26<br>SSE      | WS: 8<br>G:25<br>SSE      | WS: 8<br>G:15<br>SSE      | WS: 8<br>G:15<br>SSE      | WS: 7<br>G:15<br>SSE      | WS: 7<br>G:14<br>SSE      | WS: 7<br>G:13<br>SSE      | WS: 8<br>G:14<br>SSE      | WS: 11<br>G:14<br>SSE     | WS: 11<br>G:15<br>SSE      | WS: 12<br>G:15<br>SE       | WS: 13<br>G:17<br>SE       | WS: 13<br>G:18<br>SE      | WS: 14<br>G:18<br>SE      | WS: 14<br>G:19<br>SE      | WS: 15<br>G:19<br>SE      | WS: 15<br>G:19<br>SE      | WS: 15<br>G:18<br>SE      | WS: 14<br>G:18<br>SE      | WS: 12<br>G:17<br>SE      | WS: 11<br>G:17<br>SE      | WS: 10<br>G:16<br>SE       | WS: 8<br>G:15<br>SE        |
| Houston Pilots J - Lynchburg Ferries | WS: 15<br>G:22<br>SSE      | WS: 15<br>G:22<br>SSE     | WS: 15<br>G:21<br>SSE     | WS: 15<br>G:21<br>SSE     | WS: 16<br>G:23<br>SSE     | WS: 16<br>G:23<br>SSE     | WS: 15<br>G:23<br>SSE     | WS: 13<br>G:23<br>SSE     | WS: 12<br>G:22<br>SSE     | WS: 11<br>G:23<br>SE      | WS: 11<br>G:24<br>SE       | WS: 11<br>G:25<br>SSE      | WS: 10<br>G:26<br>SSE      | WS: 10<br>G:26<br>SSE     | WS: 9<br>G:26<br>SSE      | WS: 9<br>G:15<br>SSE      | WS: 9<br>G:15<br>SSE      | WS: 8<br>G:15<br>SSE      | WS: 8<br>G:14<br>SSE      | WS: 8<br>G:13<br>SSE      | WS: 9<br>G:14<br>SSE      | WS: 11<br>G:15<br>SSE     | WS: 11<br>G:15<br>SSE      | WS: 12<br>G:16<br>SE       | WS: 13<br>G:17<br>SE       | WS: 14<br>G:18<br>SE      | WS: 14<br>G:18<br>SE      | WS: 15<br>G:19<br>SE      | WS: 15<br>G:19<br>SE      | WS: 15<br>G:18<br>SE      | WS: 15<br>G:18<br>SE      | WS: 14<br>G:18<br>SE      | WS: 13<br>G:17<br>SE      | WS: 11<br>G:17<br>SE      | WS: 10<br>G:16<br>SE       | WS: 9<br>G:15<br>SSE       |
| Houston Pilots I -<br>Exxon 3        | WS: 15<br>G:22<br>SSE      | WS: 16<br>G:22<br>SSE     | WS: 16<br>G:22<br>SSE     | WS: 16<br>G:22<br>SSE     | WS: 16<br>G:23<br>SSE     | WS: 16<br>G:23<br>SSE     | WS: 15<br>G:23<br>SSE     | WS: 14<br>G:23<br>SSE     | WS: 13<br>G:23<br>SSE     | WS: 12<br>G:23<br>SE      | WS: 12<br>G:24<br>SE       | WS: 12<br>G:26<br>SSE      | WS: 12<br>G:26<br>SSE      | WS: 12<br>G:27<br>SSE     | WS: 12<br>G:27<br>SSE     | WS: 10<br>G:16<br>SSE     | WS: 10<br>G:16<br>SSE     | WS: 9<br>G:16<br>SSE      | WS: 9<br>G:15<br>SSE      | WS: 9<br>G:15<br>SSE      | WS: 10<br>G:15<br>SSE     | WS: 12<br>G:15<br>SSE     | WS: 12<br>G:16<br>SSE      | WS: 13<br>G:16<br>SE       | WS: 13<br>G:17<br>SE       | WS: 14<br>G:17<br>SE      | WS: 14<br>G:18<br>SE      | WS: 15<br>G:18<br>SE      | WS: 15<br>G:19<br>SE      | WS: 15<br>G:18<br>SE      | WS: 15<br>G:18<br>SE      | WS: 14<br>G:18<br>SE      | WS: 13<br>G:17<br>SE      | WS: 12<br>G:18<br>SE      | WS: 11<br>G:16<br>SE       | WS: 10<br>G:17<br>SE       |
| Houston Pilots H<br>- Morgans Point  | WS: 16<br>G:22<br>SSE      | WS: 17<br>G:22<br>SSE     | WS: 18<br>G:23<br>SSE     | WS: 17<br>G:23<br>SSE     | WS: 18<br>G:23<br>SSE     | WS: 18<br>G:23<br>SSE     | WS: 17<br>G:23<br>SSE     | WS: 16<br>G:23<br>SSE     | WS: 16<br>G:23<br>SE      | WS: 15<br>G:23<br>SE      | WS: 16<br>G:25<br>SE       | WS: 17<br>G:27<br>SSE      | WS: 17<br>G:28<br>SSE      | WS: 17<br>G:28<br>SSE     | WS: 17<br>G:28<br>SSE     | WS: 12<br>G:18<br>SSE     | WS: 12<br>G:17<br>SSE     | WS: 11<br>G:17<br>SSE     | WS: 11<br>G:17<br>SSE     | WS: 11<br>G:16<br>SSE     | WS: 11<br>G:16<br>SSE     | WS: 12<br>G:16<br>SSE     | WS: 13<br>G:16<br>SSE      | WS: 13<br>G:17<br>SE       | WS: 14<br>G:17<br>SE       | WS: 14<br>G:17<br>SE      | WS: 14<br>G:18<br>SE      | WS: 15<br>G:18<br>SE      | WS: 14<br>G:18<br>SE      | WS: 14<br>G:19<br>SE      | WS: 13<br>G:18<br>SE       | WS: 12<br>G:18<br>SE       |
| Houston Pilots G<br>- 75/76          | WS: 18<br>G:22<br>SSE      | WS: 19<br>G:22<br>SSE     | WS: 20<br>G:23<br>SSE     | WS: 20<br>G:24<br>SE      | WS: 20<br>G:24<br>SE      | WS: 20<br>G:25<br>SE      | WS: 21<br>G:26<br>SE       | WS: 22<br>G:28<br>SSE      | WS: 23<br>G:29<br>SSE      | WS: 23<br>G:30<br>SSE     | WS: 22<br>G:29<br>SSE     | WS: 15<br>G:21<br>SSE     | WS: 14<br>G:20<br>SSE     | WS: 13<br>G:19<br>SSE     | WS: 13<br>G:19<br>SSE     | WS: 13<br>G:18<br>SSE     | WS: 13<br>G:18<br>SSE     | WS: 13<br>G:18<br>SSE     | WS: 13<br>G:17<br>SSE      | WS: 13<br>G:17<br>SE       | WS: 14<br>G:17<br>SE       | WS: 14<br>G:17<br>SE      | WS: 14<br>G:17<br>SE      | WS: 15<br>G:18<br>SE      | WS: 15<br>G:18<br>SE      | WS: 15<br>G:18<br>SE      | WS: 15<br>G:18<br>SE      | WS: 15<br>G:19<br>SE      | WS: 15<br>G:19<br>SE      | WS: 15<br>G:20<br>SE      | WS: 15<br>G:20<br>SE       | WS: 14<br>G:20<br>SE       |
| Houston Pilots F<br>- 63/64          | WS: 18<br>G:22<br>SSE      | WS: 19<br>G:23<br>SSE     | WS: 20<br>G:23<br>SSE     | WS: 20<br>G:23<br>SSE     | WS: 20<br>G:22<br>SSE     | WS: 20<br>G:23<br>SSE     | WS: 20<br>G:23<br>SSE     | WS: 21<br>G:24<br>SE      | WS: 21<br>G:25<br>SE      | WS: 21<br>G:25<br>SE      | WS: 22<br>G:27<br>SE       | WS: 23<br>G:28<br>SSE      | WS: 24<br>G:29<br>SSE      | WS: 24<br>G:30<br>SSE     | WS: 23<br>G:30<br>SSE     | WS: 16<br>G:22<br>SSE     | WS: 15<br>G:21<br>SSE     | WS: 15<br>G:20<br>SSE     | WS: 14<br>G:19<br>SSE     | WS: 14<br>G:19<br>SSE     | WS: 14<br>G:19<br>SSE     | WS: 14<br>G:18<br>SSE     | WS: 14<br>G:18<br>SSE      | WS: 14<br>G:18<br>SE       | WS: 14<br>G:17<br>SE       | WS: 14<br>G:17<br>SE      | WS: 15<br>G:17<br>SE      | WS: 15<br>G:17<br>SE      | WS: 15<br>G:18<br>SE      | WS: 15<br>G:18<br>SE      | WS: 16<br>G:18<br>SE      | WS: 16<br>G:19<br>SE      | WS: 16<br>G:20<br>SE      | WS: 16<br>G:21<br>SE      | WS: 16<br>G:21<br>SE       | WS: 15<br>G:20<br>SE       |
| Houston Pilots E<br>- 51/52          | WS: 18<br>G:22<br>SSE      | WS: 19<br>G:23<br>SSE     | WS: 19<br>G:23<br>SSE     | WS: 19<br>G:22<br>SSE     | WS: 19<br>G:22<br>SSE     | WS: 19<br>G:22<br>SSE     | WS: 19<br>G:22<br>SSE     | WS: 20<br>G:24<br>SE      | WS: 21<br>G:25<br>SE      | WS: 21<br>G:25<br>SE      | WS: 22<br>G:27<br>SE       | WS: 23<br>G:28<br>SE       | WS: 23<br>G:29<br>SSE      | WS: 23<br>G:30<br>SSE     | WS: 23<br>G:30<br>SSE     | WS: 17<br>G:22<br>SSE     | WS: 16<br>G:21<br>SSE     | WS: 15<br>G:20<br>SSE     | WS: 15<br>G:19<br>SSE     | WS: 14<br>G:19<br>SSE     | WS: 14<br>G:19<br>SSE     | WS: 14<br>G:18<br>SSE     | WS: 14<br>G:18<br>SSE      | WS: 14<br>G:18<br>SE       | WS: 14<br>G:17<br>SE       | WS: 14<br>G:17<br>SE      | WS: 15<br>G:17<br>SE      | WS: 15<br>G:17<br>SE      | WS: 15<br>G:18<br>SE      | WS: 15<br>G:18<br>SE      | WS: 16<br>G:18<br>SE      | WS: 16<br>G:19<br>SE      | WS: 16<br>G:20<br>SE      | WS: 17<br>G:21<br>SE      | WS: 17<br>G:21<br>SE       | WS: 16<br>G:20<br>SE       |
| Houston Pilots D<br>- 37/38          | WS: 18<br>G:22<br>SSE      | WS: 18<br>G:23<br>SSE     | WS: 18<br>G:22<br>SSE     | WS: 18<br>G:22<br>SSE     | WS: 18<br>G:21<br>SSE     | WS: 18<br>G:21<br>SSE     | WS: 18<br>G:22<br>SSE     | WS: 19<br>G:23<br>SE      | WS: 20<br>G:24<br>SE      | WS: 20<br>G:25<br>SE      | WS: 21<br>G:26<br>SE       | WS: 21<br>G:28<br>SE       | WS: 22<br>G:29<br>SSE      | WS: 22<br>G:30<br>SSE     | WS: 22<br>G:29<br>SSE     | WS: 17<br>G:22<br>SSE     | WS: 17<br>G:21<br>SSE     | WS: 16<br>G:21<br>SSE     | WS: 15<br>G:20<br>SSE     | WS: 14<br>G:19<br>SSE     | WS: 14<br>G:19<br>SSE     | WS: 15<br>G:19<br>SSE     | WS: 14<br>G:18<br>SE       | WS: 14<br>G:18<br>SE       | WS: 14<br>G:17<br>SE       | WS: 14<br>G:17<br>SE      | WS: 14<br>G:17<br>SE      | WS: 14<br>G:17<br>SE      | WS: 15<br>G:17<br>SE      | WS: 15<br>G:17<br>SE      | WS: 16<br>G:18<br>SE      | WS: 16<br>G:19<br>SE      | WS: 16<br>G:20<br>SE      | WS: 17<br>G:21<br>SE      | WS: 17<br>G:21<br>SE       | WS: 16<br>G:20<br>SE       |
| Houston Pilots C<br>- 25/26          | WS: 17<br>G:22<br>SSE      | WS: 17<br>G:22<br>SSE     | WS: 17<br>G:21<br>SSE     | WS: 17<br>G:21<br>SSE     | WS: 16<br>G:20<br>SSE     | WS: 16<br>G:20<br>SSE     | WS: 17<br>G:21<br>SSE     | WS: 17<br>G:22<br>SE      | WS: 18<br>G:23<br>SE      | WS: 18<br>G:24<br>SE      | WS: 19<br>G:26<br>SE       | WS: 19<br>G:28<br>SE       | WS: 20<br>G:28<br>SE       | WS: 20<br>G:29<br>SSE     | WS: 20<br>G:29<br>SSE     | WS: 17<br>G:21<br>SSE     | WS: 16<br>G:21<br>SSE     | WS: 16<br>G:20<br>SSE     | WS: 15<br>G:20<br>SSE     | WS: 14<br>G:19<br>SSE     | WS: 14<br>G:18<br>SSE     | WS: 14<br>G:18<br>SSE     | WS: 14<br>G:18<br>SE       | WS: 14<br>G:17<br>SE       | WS: 14<br>G:17<br>SE       | WS: 14<br>G:16<br>SE      | WS: 14<br>G:16<br>SE      | WS: 14<br>G:16<br>SE      | WS: 15<br>G:17<br>SE      | WS: 15<br>G:17<br>SE      | WS: 15<br>G:18<br>SE      | WS: 15<br>G:18<br>ESE     | WS: 16<br>G:19<br>ESE     | WS: 16<br>G:20<br>ESE     | WS: 17<br>G:20<br>SE       | WS: 16<br>G:20<br>SE       |
| Houston Pilots B<br>- 11/12          | WS: 17<br>G:22<br>SSE      | WS: 17<br>G:22<br>SSE     | WS: 16<br>G:22<br>SSE     | WS: 16<br>G:21<br>SSE     | WS: 16<br>G:20<br>SSE     | WS: 16<br>G:20<br>SSE     | WS: 17<br>G:21<br>SE      | WS: 17<br>G:22<br>SE      | WS: 18<br>G:23<br>SE      | WS: 19<br>G:24<br>SE      | WS: 20<br>G:26<br>SE       | WS: 20<br>G:28<br>SE       | WS: 21<br>G:29<br>SE       | WS: 21<br>G:30<br>SSE     | WS: 21<br>G:29<br>SSE     | WS: 17<br>G:22<br>SSE     | WS: 17<br>G:21<br>SSE     | WS: 16<br>G:20<br>SSE     | WS: 16<br>G:20<br>SSE     | WS: 15<br>G:19<br>SSE     | WS: 15<br>G:19<br>SSE     | WS: 15<br>G:19<br>SSE     | WS: 15<br>G:18<br>SE       | WS: 14<br>G:17<br>SE       | WS: 14<br>G:17<br>SE       | WS: 14<br>G:16<br>SE      | WS: 14<br>G:16<br>SE      | WS: 14<br>G:16<br>SE      | WS: 15<br>G:17<br>SE      | WS: 15<br>G:17<br>SE      | WS: 15<br>G:18<br>ESE     | WS: 16<br>G:18<br>ESE     | WS: 16<br>G:19<br>ESE     | WS: 17<br>G:20<br>ESE     | WS: 17<br>G:20<br>SE       | WS: 16<br>G:20<br>SE       |
| Houston Pilots A<br>- 1 & 2 Bravo    | WS: 19<br>G:24<br>SSE      | WS: 18<br>G:23<br>SSE     | WS: 18<br>G:23<br>SSE     | WS: 17<br>G:21<br>SSE     | WS: 17<br>G:20<br>SSE     | WS: 17<br>G:20<br>SSE     | WS: 19<br>G:22<br>SE      | WS: 19<br>G:22<br>SE      | WS: 21<br>G:24<br>SE      | WS: 21<br>G:25<br>SE      | WS: 22<br>G:27<br>SE       | WS: 23<br>G:28<br>SE       | WS: 24<br>G:29<br>SE       | WS: 24<br>G:31<br>SE      | WS: 24<br>G:30<br>SSE     | WS: 19<br>G:24<br>SSE     | WS: 18<br>G:23<br>SSE     | WS: 18<br>G:22<br>SSE     | WS: 17<br>G:21<br>SSE     | WS: 16<br>G:20<br>SSE     | WS: 16<br>G:20<br>SSE     | WS: 16<br>G:19<br>SE      | WS: 15<br>G:19<br>SE       | WS: 14<br>G:18<br>SE       | WS: 14<br>G:17<br>SE       | WS: 14<br>G:17<br>SE      | WS: 14<br>G:16<br>SE      | WS: 14<br>G:16<br>SE      | WS: 15<br>G:17<br>SE      | WS: 15<br>G:17<br>SE      | WS: 16<br>G:18<br>ESE     | WS: 17<br>G:19<br>ESE     | WS: 17<br>G:20<br>ESE     | WS: 17<br>G:21<br>ESE     | WS: 18<br>G:21<br>SE       | WS: 17<br>G:21<br>SE       |
|                                      |                            |                           |                           |                           |                           |                           |                           |                           |                           |                           |                            |                            |                            |                           |                           |                           |                           |                           |                           |                           |                           |                           |                            |                            |                            |                           |                           |                           |                           |                           |                           |                           |                           |                           |                            |                            |

See slides below for official thoughts on winds.