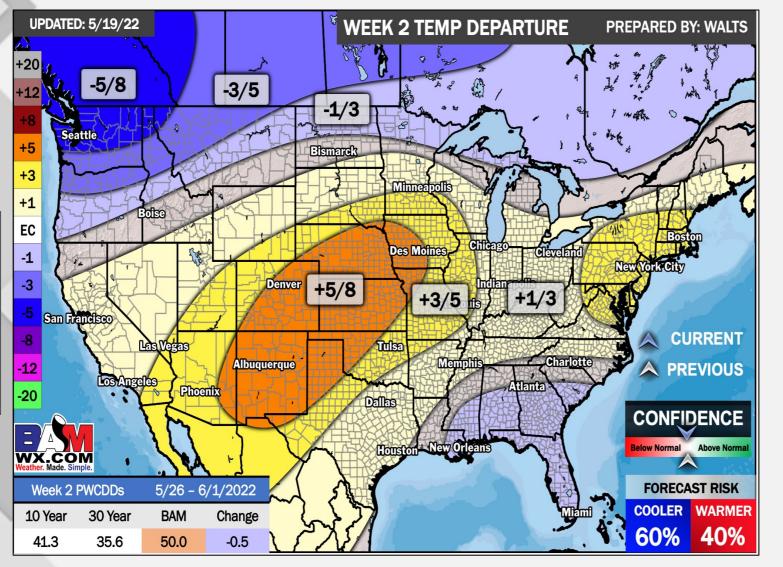

### BAMWX AM PRECIP DATA

May 19, 2022

11- 15 DAY

PREPARED BY: BRET WALTS & KIRK HINZ