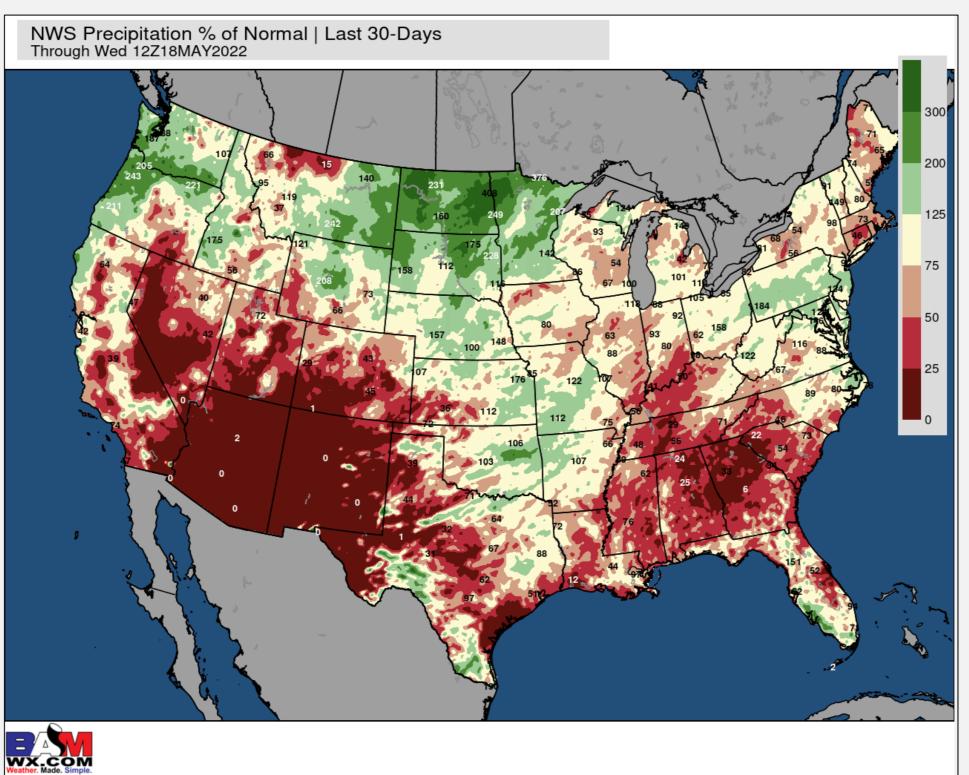

### BAMWX AM AG WEATHER REPORT



May 19, 2022

PREPARED BY: BRET WALTS & KIRK HINZ

#### **Storm Dates:**

| May 19 - 20 | Cold Front / Storm System (severe)  |
|-------------|-------------------------------------|
| May 20 - 22 | Cold Front / Storm System (severe)  |
| May 24 - 26 | Storm System                        |
| May 28 - 31 | Cold Front / Storm System (strong?) |
| June 3 – 5  | Storm System                        |

Week 1: Start: 5/19 End: 5/25











### BAMWX 24-HOUR OBS. RAINFALL



May 19, 2022



### BAMWX 72-HOUR OBS. RAINFALL



May 19, 2022



### BAMWX 7-DAY OBS. RAINFALL



May 19, 2022



# 30-DAY RAIN/TEMP ANOMALY

WX.COM Weather. Made. Simple.

May 19, 2022





### 7-DAY EVAPOTRANSPIRATION RATE

WX.COM Weather. Made. Simple.

May 19, 2022





### GFS 1-5 DAY RAIN + (D1-D4 DROUGHT)

Wather. Made. Simple.

May 19, 2022

PREPARED BY: BRET WALTS & KIRK HINZ



Min|Max 0.0 | 8.5 INCH





### GFS 6-10 DAY RAIN + (D1-D4 DROUGHT)

WX.COM Weather. Made. Simple.

May 19, 2022

PREPARED BY: BRET WALTS & KIRK HINZ



Min|Max 0.0 | 8.5 INCH





### BAMWX AM PRECIP TRENDS

WX.COM Weather. Made. Simple.

May 19, 2022

PREPARED BY: BRET WALTS & KIRK HINZ

#### Week 1 Euro Precip



#### Week 1 Euro Changes



#### Week 1 GFS Precip



#### Week 1 GFS Changes



### BAMWX AM PRECIP DATA



May 19, 2022

11- 15 DAY

PREPARED BY: BRET WALTS & KIRK HINZ

## **EPS GEFS GFS** ECMWF EPS 5-Day Precipitation [% of Normal] | Ensemble Mean Init: Thu 00Z19MAY2022 +[120