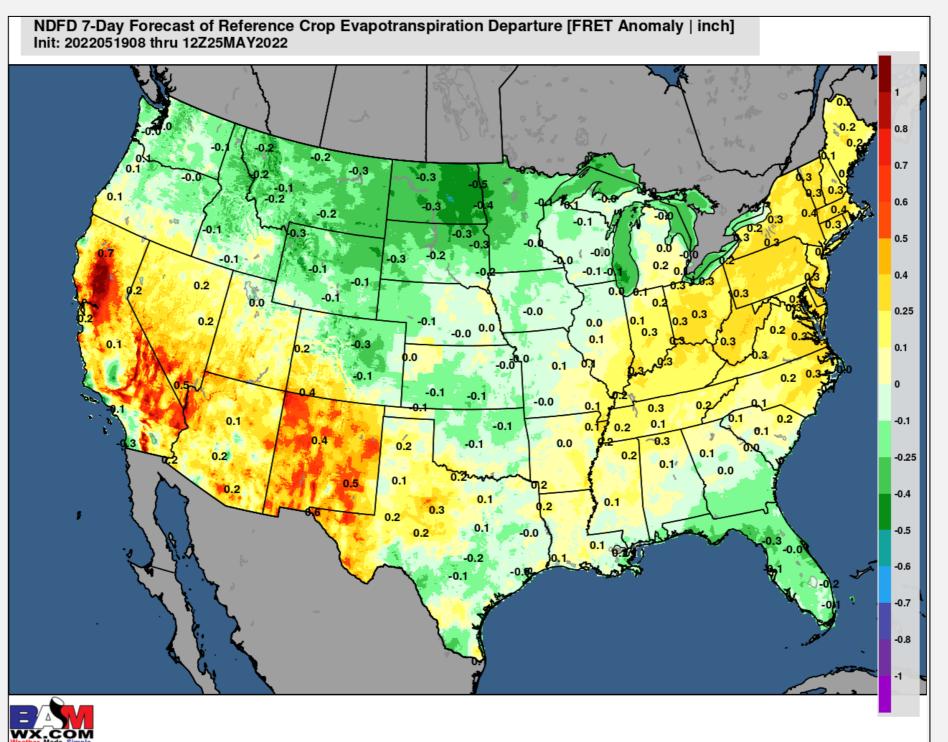

### BAMWX AM AG WEATHER REPORT



May 19, 2022

PREPARED BY: BRET WALTS & KIRK HINZ

#### **Storm Dates:**

| May 19 - 20 | Cold Front / Storm System (severe)  |
|-------------|-------------------------------------|
| May 20 - 22 | Cold Front / Storm System (severe)  |
| May 24 - 26 | Storm System                        |
| May 28 - 31 | Cold Front / Storm System (strong?) |
| June 3 – 5  | Storm System                        |

Week 1: Start: 5/19 End: 5/25











### BAMWX 24-HOUR OBS. RAINFALL



May 19, 2022



### BAMWX 72-HOUR OBS. RAINFALL



May 19, 2022



### BAMWX 7-DAY OBS. RAINFALL



May 19, 2022



# 30-DAY RAIN/TEMP ANOMALY

WX.COM Weather. Made. Simple.

May 19, 2022





### 7-DAY EVAPOTRANSPIRATION RATE

WX.COM Weather. Made. Simple.

May 19, 2022





### GFS 1-5 DAY RAIN + (D1-D4 DROUGHT)

Wather. Made. Simple.

May 19, 2022

PREPARED BY: BRET WALTS & KIRK HINZ



Min|Max 0.0 | 8.5 INCH





### GFS 6-10 DAY RAIN + (D1-D4 DROUGHT)

WX.COM Weather. Made. Simple.

May 19, 2022

PREPARED BY: BRET WALTS & KIRK HINZ



Min|Max 0.0 | 8.5 INCH





### BAMWX AM PRECIP TRENDS

WX.COM Weather. Made. Simple.

May 19, 2022

PREPARED BY: BRET WALTS & KIRK HINZ

#### Week 1 Euro Precip



#### Week 1 Euro Changes



#### Week 1 GFS Precip



#### Week 1 GFS Changes



### BAMWX AM PRECIP DATA



May 19, 2022

11- 15 DAY

PREPARED BY: BRET WALTS & KIRK HINZ

## **EPS GEFS GFS** ECMWF EPS 5-Day Precipitation [% of Normal] | Ensemble Mean Init: Thu 00Z19MAY2022 +[120] HOURS --> Valid Tue 00Z24MAY2022 GEFSv12 5-Day Precipitation [% of Normal] | Ensem