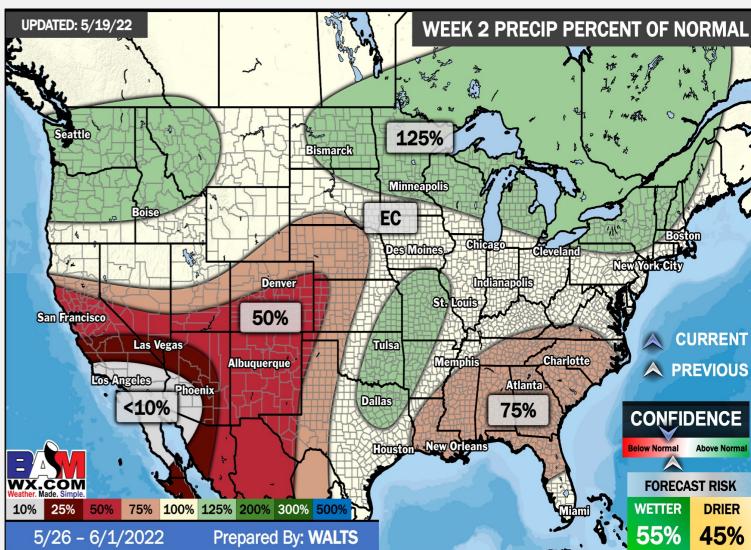

### BAMWX AM PRECIP DATA

May 19, 2022

11- 15 DAY

PREPARED BY: BRET WALTS & KIRK HINZ