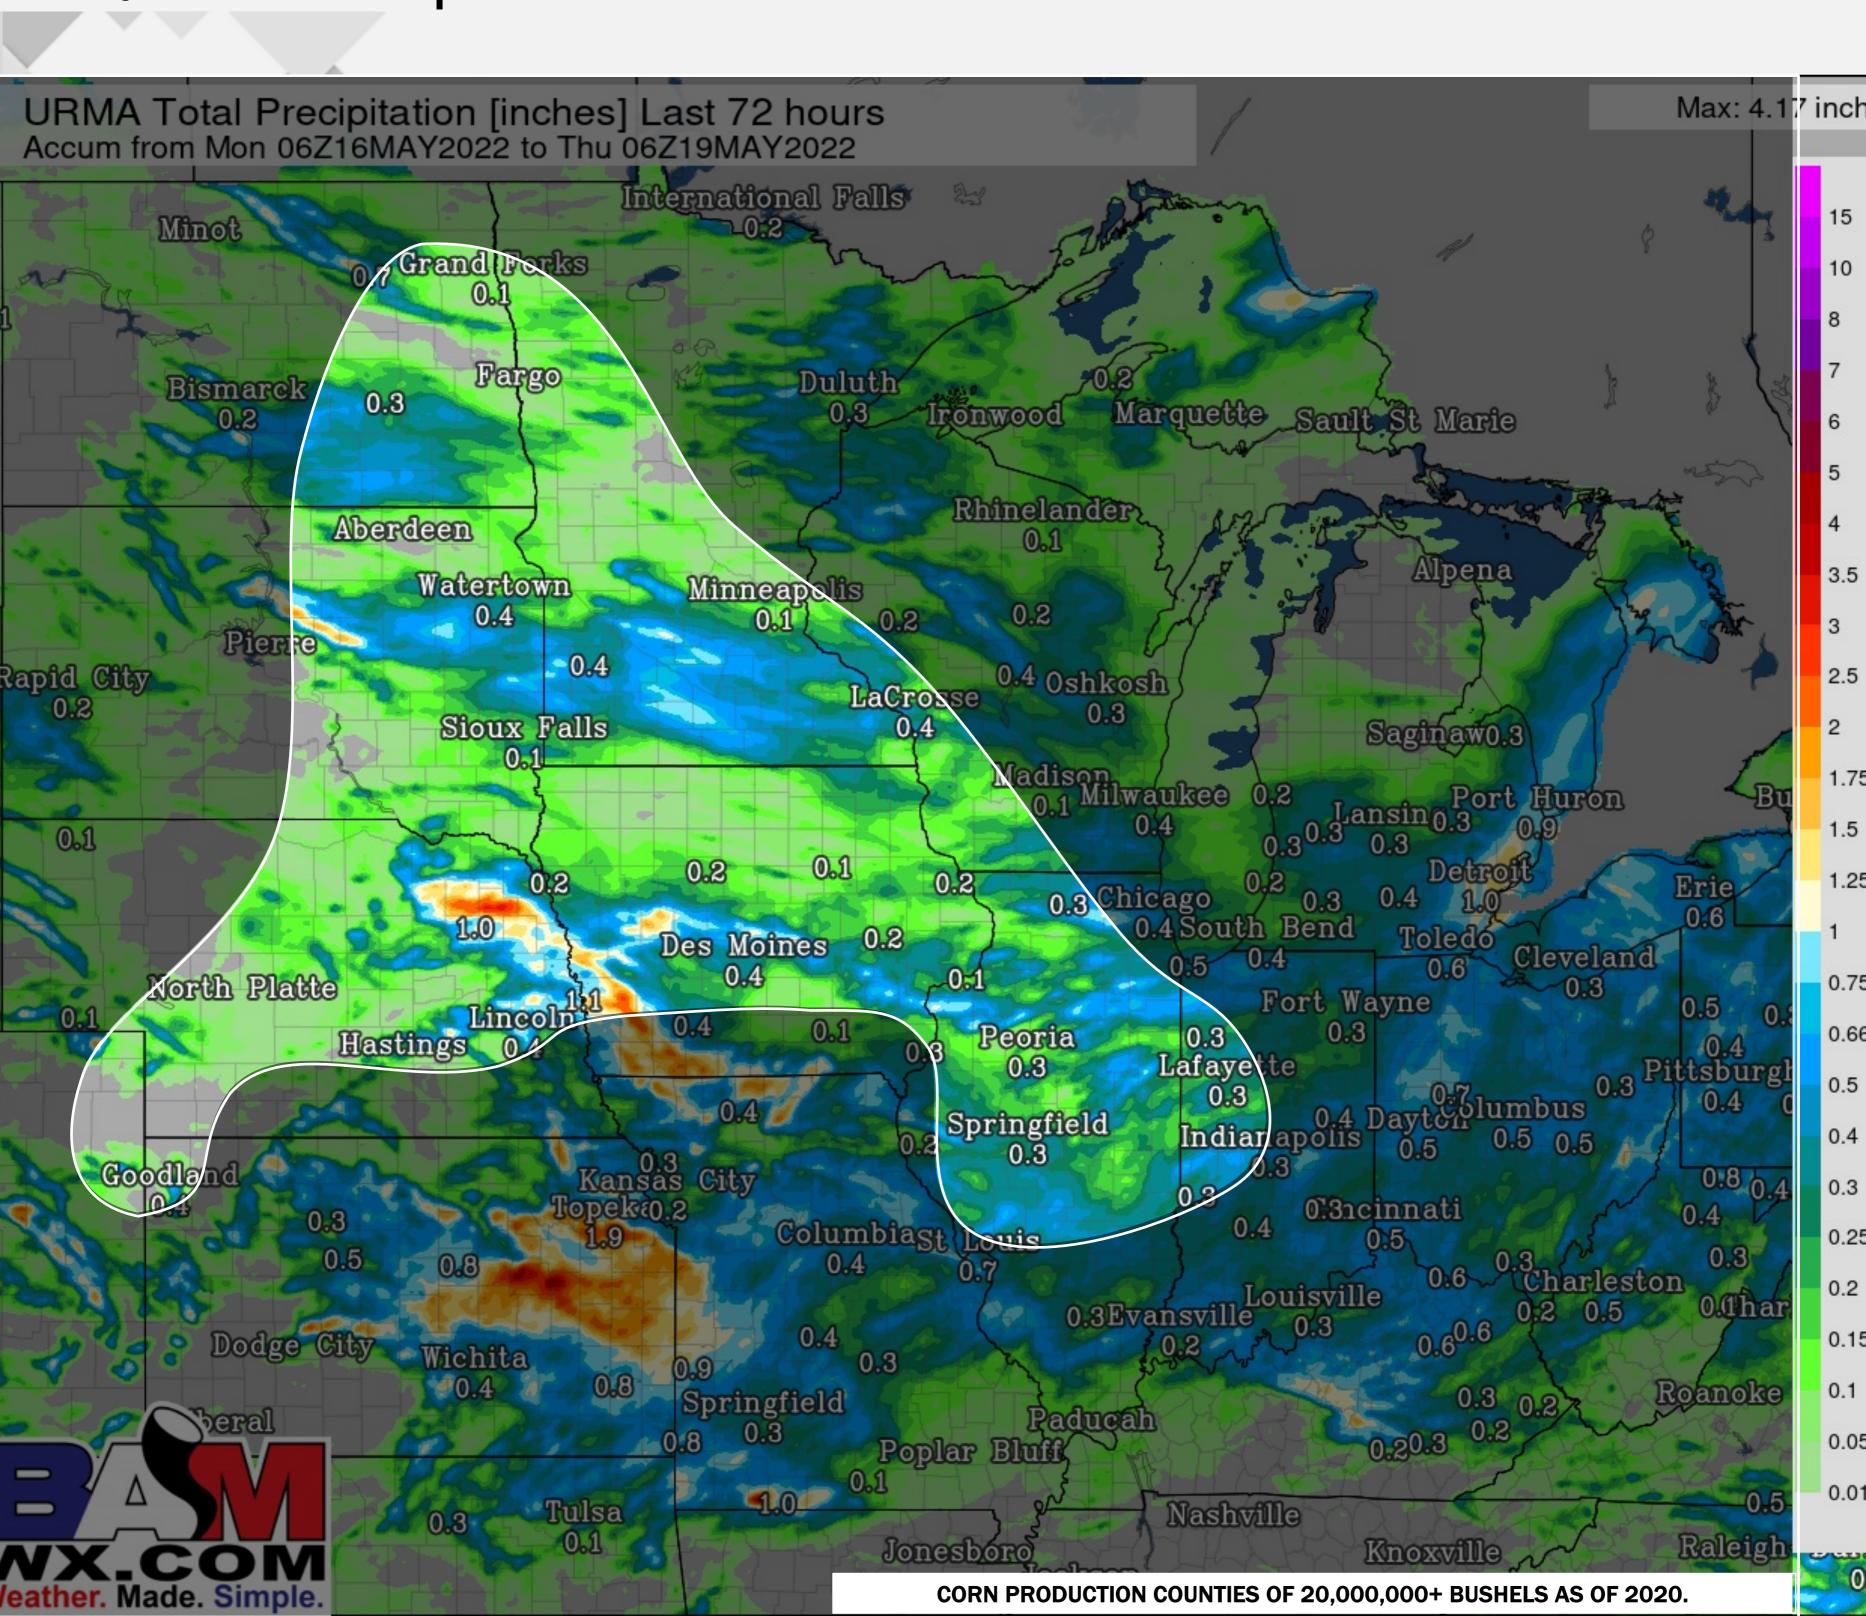

### BAMWX AM AG WEATHER REPORT



May 19, 2022

PREPARED BY: BRET WALTS & KIRK HINZ

#### **Storm Dates:**

| May 19 - 20 | Cold Front / Storm System (severe)  |
|-------------|-------------------------------------|
| May 20 - 22 | Cold Front / Storm System (severe)  |
| May 24 - 26 | Storm System                        |
| May 28 - 31 | Cold Front / Storm System (strong?) |
| June 3 – 5  | Storm System                        |

Week 1: Start: 5/19 End: 5/25











### BAMWX 24-HOUR OBS. RAINFALL



May 19, 2022



### BAMWX 72-HOUR OBS. RAINFALL



May 19, 2022



### BAMWX 7-DAY OBS. RAINFALL



May 19, 2022



# 30-DAY RAIN/TEMP ANOMALY

WX.COM Weather. Made. Simple.

May 19, 2022





### 7-DAY EVAPOTRANSPIRATION RATE

WX.COM Weather. Made. Simple.

May 19, 2022





### GFS 1-5 DAY RAIN + (D1-D4 DROUGHT)

Wather. Made. Simple.

May 19, 2022

PREPARED BY: BRET WALTS & KIRK HINZ



Min|Max 0.0 | 8.5 INCH





### GFS 6-10 DAY RAIN + (D1-D4 DROUGHT)

WX.COM Weather. Made. Simple.

May 19, 2022

PREPARED BY: BRET WALTS & KIRK HINZ



Min|Max 0.0 | 8.5 INCH





### BAMWX AM PRECIP TRENDS

WX.COM Weather. Made. Simple.

May 19, 2022

PREPARED BY: BRET WALTS & KIRK HINZ

#### Week 1 Euro Precip



#### Week 1 Euro Changes



#### Week 1 GFS Precip



#### Week 1 GFS Changes



### BAMWX AM PRECIP DATA



May 19, 2022

11- 15 DAY

PREPARED BY: BRET W