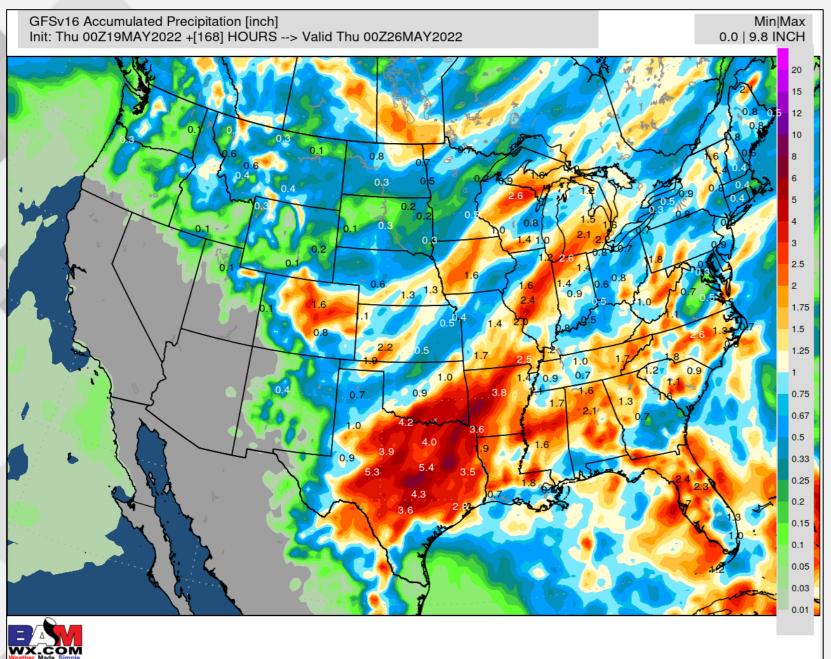

### BAMWX 24-HOUR OBS. RAINFALL



May 19, 2022



### BAMWX 72-HOUR OBS. RAINFALL



May 19, 2022



### BAMWX 7-DAY OBS. RAINFALL



May 19, 2022



# 30-DAY RAIN/TEMP ANOMALY

WX.COM Weather. Made. Simple.

May 19, 2022





### 7-DAY EVAPOTRANSPIRATION RATE

WX.COM Weather. Made. Simple.

May 19, 2022





### GFS 1-5 DAY RAIN + (D1-D4 DROUGHT)

Wather. Made. Simple.

May 19, 2022

PREPARED BY: BRET WALTS & KIRK HINZ



Min|Max 0.0 | 8.5 INCH





### GFS 6-10 DAY RAIN + (D1-D4 DROUGHT)

WX.COM Weather. Made. Simple.

May 19, 2022

PREPARED BY: BRET WALTS & KIRK HINZ



Min|Max 0.0 | 8.5 INCH





### BAMWX AM PRECIP TRENDS

WX.COM Weather. Made. Simple.

May 19, 2022

PREPARED BY: BRET WALTS & KIRK HINZ

#### Week 1 Euro Precip



#### Week 1 Euro Changes



#### Week 1 GFS Precip



#### Week 1 GFS Changes



### BAMWX AM PRECIP DATA



May 19, 2022

11- 15 DAY

PREPARED BY: BRET WALTS & KIRK HINZ

## **EPS GEFS GFS** ECMWF EPS 5-Day Precipitation [% of Normal] | Ensemble Mean Init: Thu 00Z19MAY2022 +[120] HOURS --> Valid Tue 00Z24MAY2022 GEFSv12 5-Day Precipitation [% of Normal] | Ensemble Mean Init: Thu 00Z19MAY2022 +[120] HOURS --> Valid Tue 00Z24MAY2022 GFSv16 5-Day Precipitation [% of Normal] | Ensemble Mean Init: Thu 00Z19MAY2022 +[120] HOURS --> Valid Tue 00Z24MAY2022 1 - 5 DAY ECMWF EPS 5-Day Precipitation [% of Normal] | Ensemble Mean Init: Thu 00Z19MAY2022 +[240] HOURS --> Valid Sun 00Z29MAY2022 GEFSv12 5-Day Precipitation [% of Normal] | Ensemble Mean GFSv16 5-Day Precipitation [% of Normal] | Ensemble Mean 6 - 10 DAY WX.COM Weather, Made, Simple. GFSv16