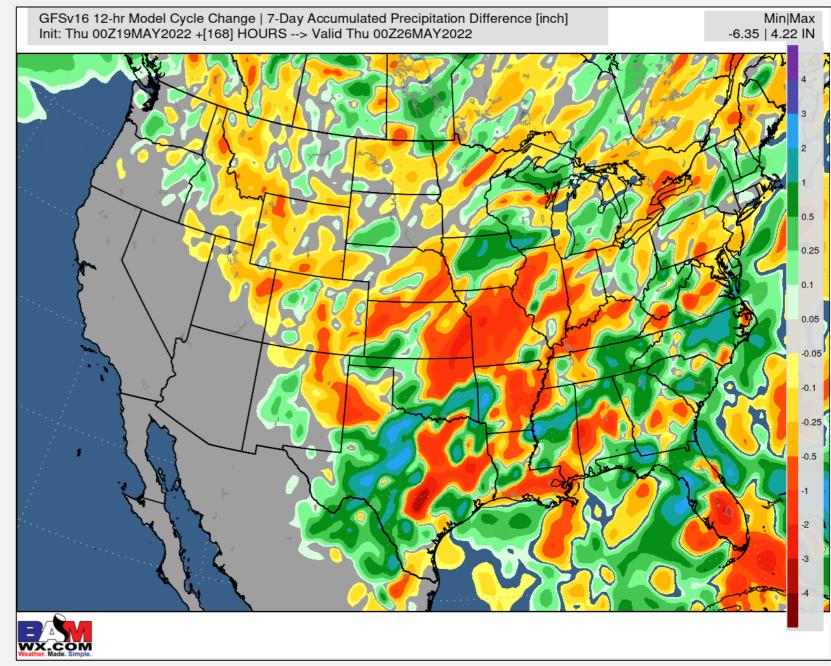

INFALL



May 19, 2022



### BAMWX 72-HOUR OBS. RAINFALL



May 19, 2022



### BAMWX 7-DAY OBS. RAINFALL



May 19, 2022



# 30-DAY RAIN/TEMP ANOMALY

WX.COM Weather. Made. Simple.

May 19, 2022





### 7-DAY EVAPOTRANSPIRATION RATE

WX.COM Weather. Made. Simple.

May 19, 2022





### GFS 1-5 DAY RAIN + (D1-D4 DROUGHT)

Wather. Made. Simple.

May 19, 2022

PREPARED BY: BRET WALTS & KIRK HINZ



Min|Max 0.0 | 8.5 INCH





### GFS 6-10 DAY RAIN + (D1-D4 DROUGHT)

WX.COM Weather. Made. Simple.

May 19, 2022

PREPARED BY: BRET WALTS & KIRK HINZ



Min|Max 0.0 | 8.5 INCH





### BAMWX AM PRECIP TRENDS

WX.COM Weather. Made. Simple.

May 19, 2022

PREPARED BY: BRET WALTS & KIRK HINZ

#### Week 1 Euro Precip



#### Week 1 Euro Changes



#### Week 1 GFS Precip



#### Week 1 GFS Changes



### BAMWX AM PRECIP DATA



May 19, 2022

11- 15 DAY

PREPARED BY: BRET WALTS & KIRK HINZ

## **EPS GEFS GFS** ECMWF EPS 5-Day Precipitation [% of Normal] | Ensemble Mean Init: Thu 00Z19MAY2022 +[120] HOURS --> Valid Tue 00Z24MAY2022 GEFSv12 5-Day Precipitation [% of Normal] | Ensemble Mean Init: Thu 00Z19MAY2022 +[120] HOURS --> Valid Tue 00Z24MAY2022 GFSv16 5-Day Precipitation [% of Normal] | Ensemble Mean Init: Thu 00Z19MAY2022 +[120] HOURS --> Valid Tue 00Z24MAY2022 1 - 5 DAY ECMWF EPS 5-Day Precipitation [% of Normal] | Ensemble Mean Init: Thu 00Z19MAY2022 +[240] HOURS --> Valid Sun 00Z29MAY2022 GEFSv12 5-Day Precipitation [% of Normal] | Ensemble Mean GFSv16 5-Day Precipitation [% of Normal] | Ensemble Mean 6 - 10 DAY WX.COM Weather, Made, Simple. GFSv16 5-Day Precipitation [% of N