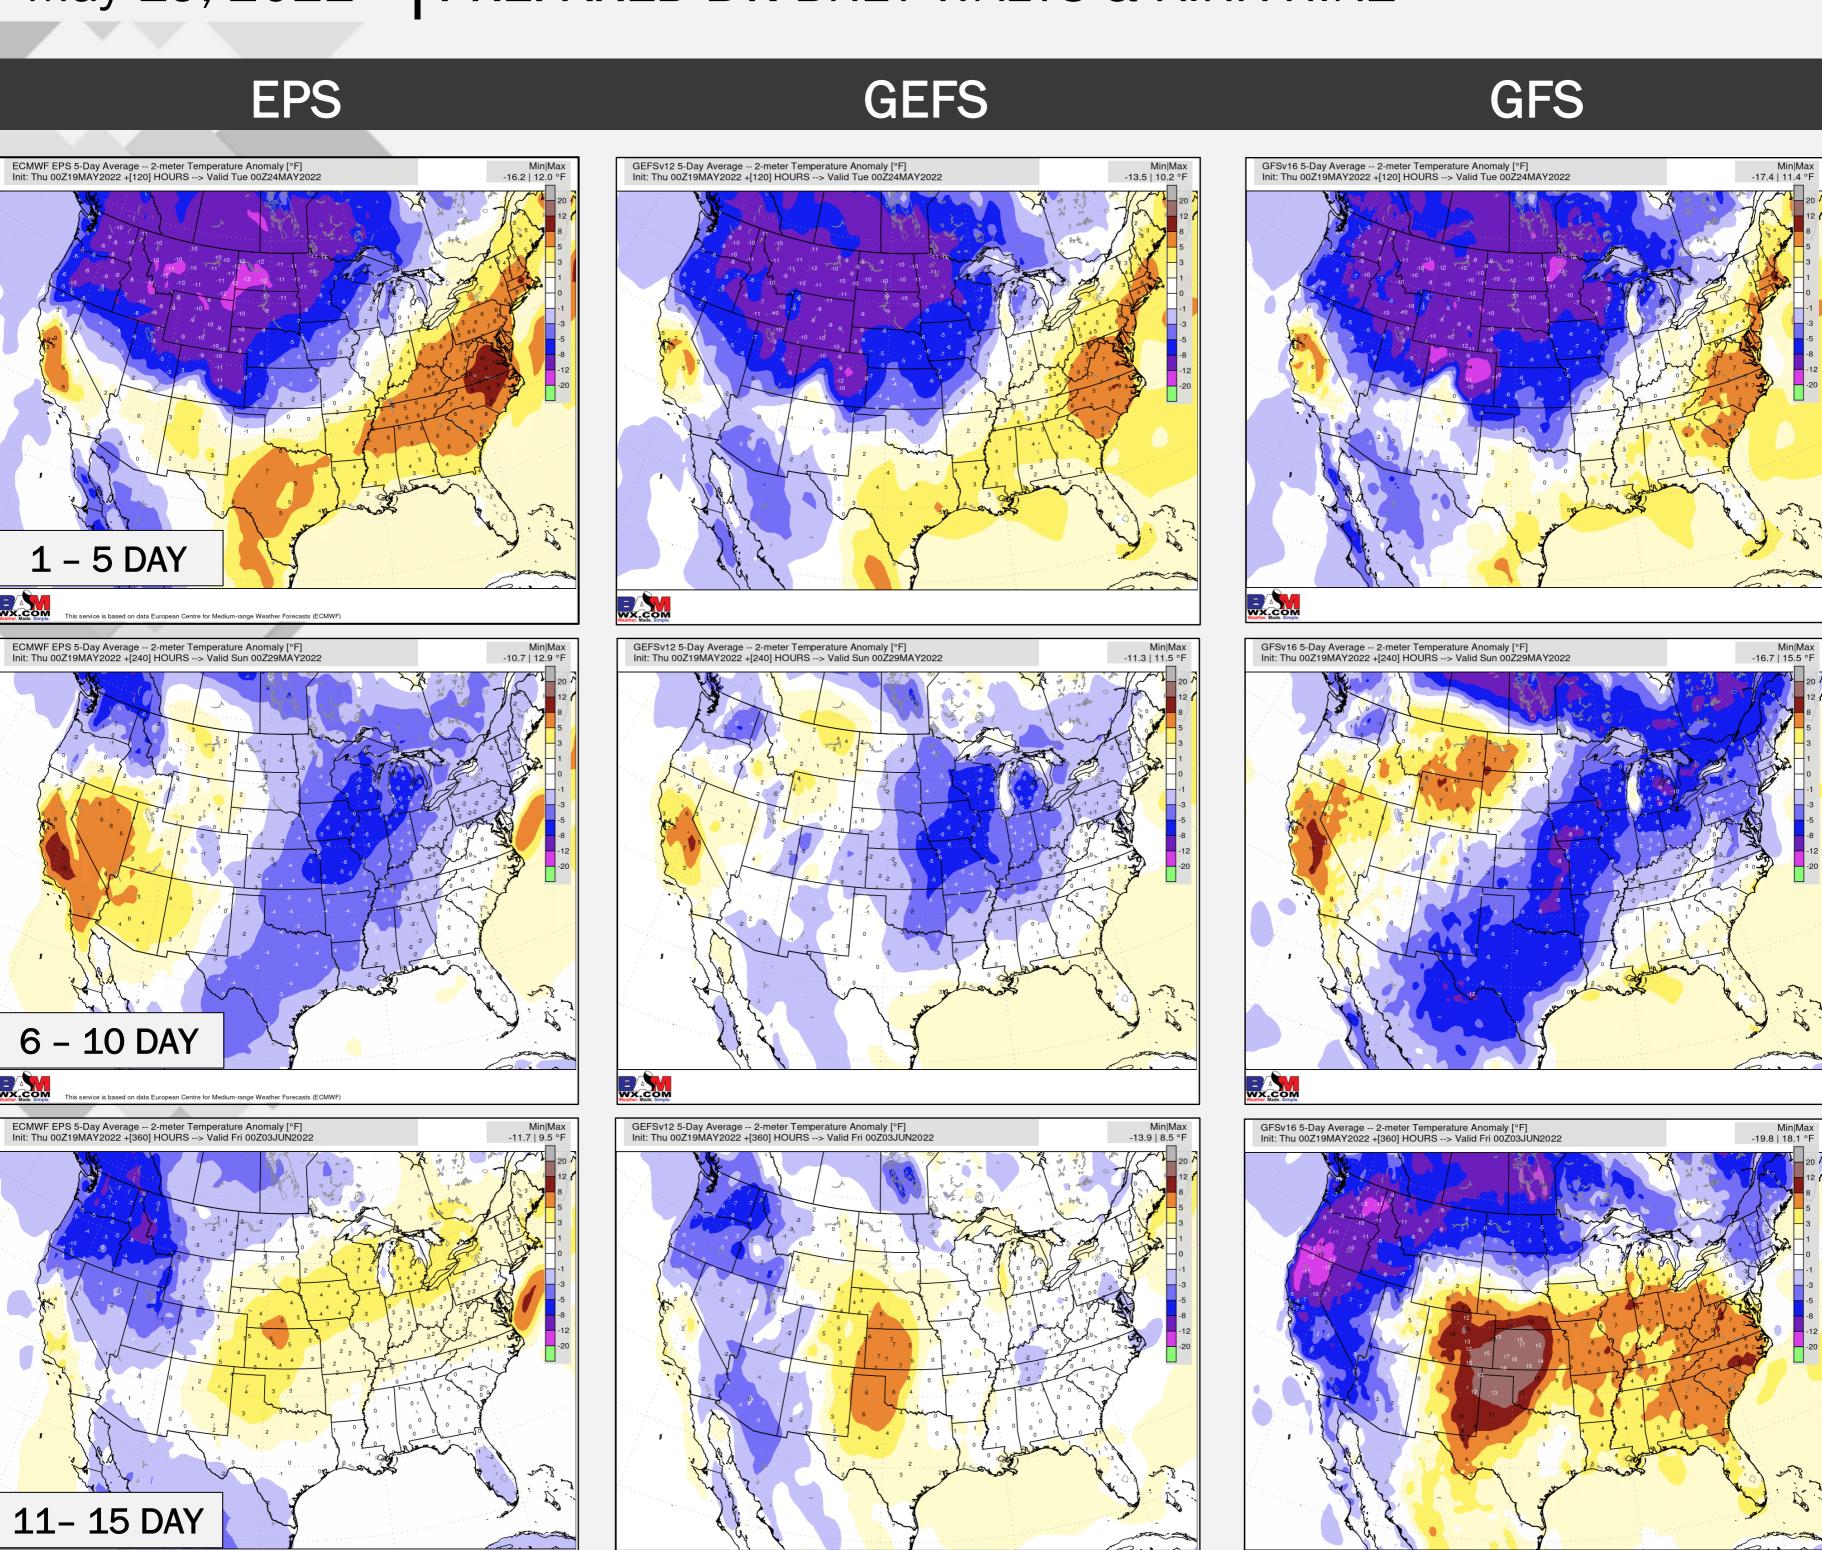

### BAMWX AM TEMP DATA

May 19, 2022

nis service is based on data European Centre for Medium-range Weather Forecasts (ECMWF