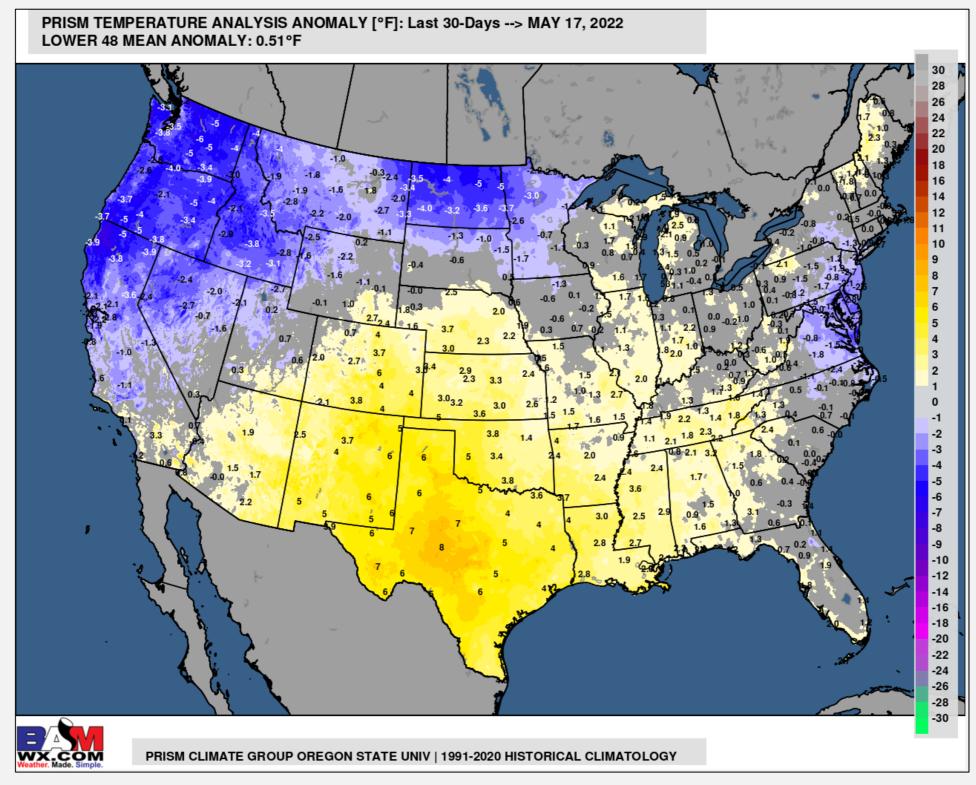

### BAMWX AM AG WEATHER REPORT



May 19, 2022

PREPARED BY: BRET WALTS & KIRK HINZ

#### **Storm Dates:**

| May 19 - 20 | Cold Front / Storm System (severe)  |
|-------------|-------------------------------------|
| May 20 - 22 | Cold Front / Storm System (severe)  |
| May 24 - 26 | Storm System                        |
| May 28 - 31 | Cold Front / Storm System (strong?) |
| June 3 – 5  | Storm System                        |

Week 1: Start: 5/19 End: 5/25











### BAMWX 24-HOUR OBS. RAINFALL



May 19, 2022



### BAMWX 72-HOUR OBS. RAINFALL



May 19, 2022



### BAMWX 7-DAY OBS. RAINFALL



May 19, 2022



# 30-DAY RAIN/TEMP ANOMALY

WX.COM Weather. Made. Simple.

May 19, 2022





### 7-DAY EVAPOTRANSPIRATION RATE

WX.COM Weather. Made. Simple.

May 19, 2022





### GFS 1-5 DAY RAIN + (D1-D4 DROUGHT)

Wather. Made. Simple.

May 19, 2022

PREPARED BY: BRET WALTS & KIRK HINZ



Min|Max 0.0 | 8.5 INCH





### GFS 6-10 DAY RAIN + (D1-D4 DROUGHT)

WX.COM Weather. Made. Simple.

May 19, 2022

PREPARED BY: BRET WALTS & KIRK HINZ



Min|Max 0.0 | 8.5 INCH





### BAMWX AM PRECIP TRENDS

WX.COM Weather. Made. Simple.

May 19, 2022

PREPARED BY: BRET WALTS & KIRK HINZ

#### Week 1 Euro Precip



#### Week 1 Euro Changes



#### Week 1 GFS Precip



#### Week 1 GFS Changes



### BAMWX AM PRECIP DATA



May 19, 2022

11- 15 DAY

PREPARED BY: BRET WALTS & KIRK HINZ

## **EPS GEFS GFS** ECMWF EPS 5-Day Precipitation [% of Normal] | Ensemble Mean Init: Thu 00Z19MAY2022 +[1