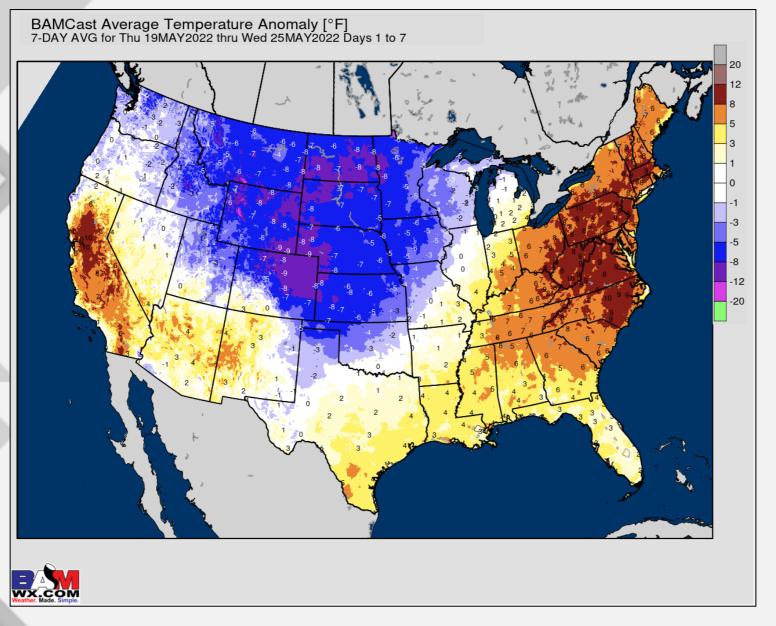

### BAMWX AM AG WEATHER REPORT



May 19, 2022

PREPARED BY: BRET WALTS & KIRK HINZ

#### **Storm Dates:**

| May 19 - 20 | Cold Front / Storm System (severe)  |
|-------------|-------------------------------------|
| May 20 - 22 | Cold Front / Storm System (severe)  |
| May 24 - 26 | Storm System                        |
| May 28 - 31 | Cold Front / Storm System (strong?) |
| June 3 – 5  | Storm System                        |

Week 1: Start: 5/19 End: 5/25











### BAMWX 24-HOUR OBS. RAINFALL



May 19, 2022



### BAMWX 72-HOUR OBS. RAINFALL



May 19, 2022



### BAMWX 7-DAY OBS. RAINFALL



May 19, 2022



# 30-DAY RAIN/TEMP ANOMALY

WX.COM Weather. Made. Simple.

May 19, 2022





### 7-DAY EVAPOTRANSPIRATION RATE

WX.COM Weather. Made. Simple.

May 19, 2022





### GFS 1-5 DAY RAIN + (D1-D4 DROUGHT)

Wather. Made. Simple.

May 19, 2022

PREPARED BY: BRET WALTS & KIRK HINZ



Min|Max 0.0 | 8.5 INCH





### GFS 6-10 DAY RAIN + (D1-D4 DROUGHT)

WX.COM Weather. Made. Simple.

May 19, 2022

PREPARED BY: BRET WALTS & KIRK HINZ



Min|Max 0.0 | 8.5 INCH





### BAMWX AM PRECIP TRENDS

WX.COM Weather. Made. Simple.

May 19, 2022

PREPARED BY: BRET WALTS & KIRK HINZ

#### Week 1 Euro Precip



#### Week 1 Euro Changes



#### Week 1 GFS