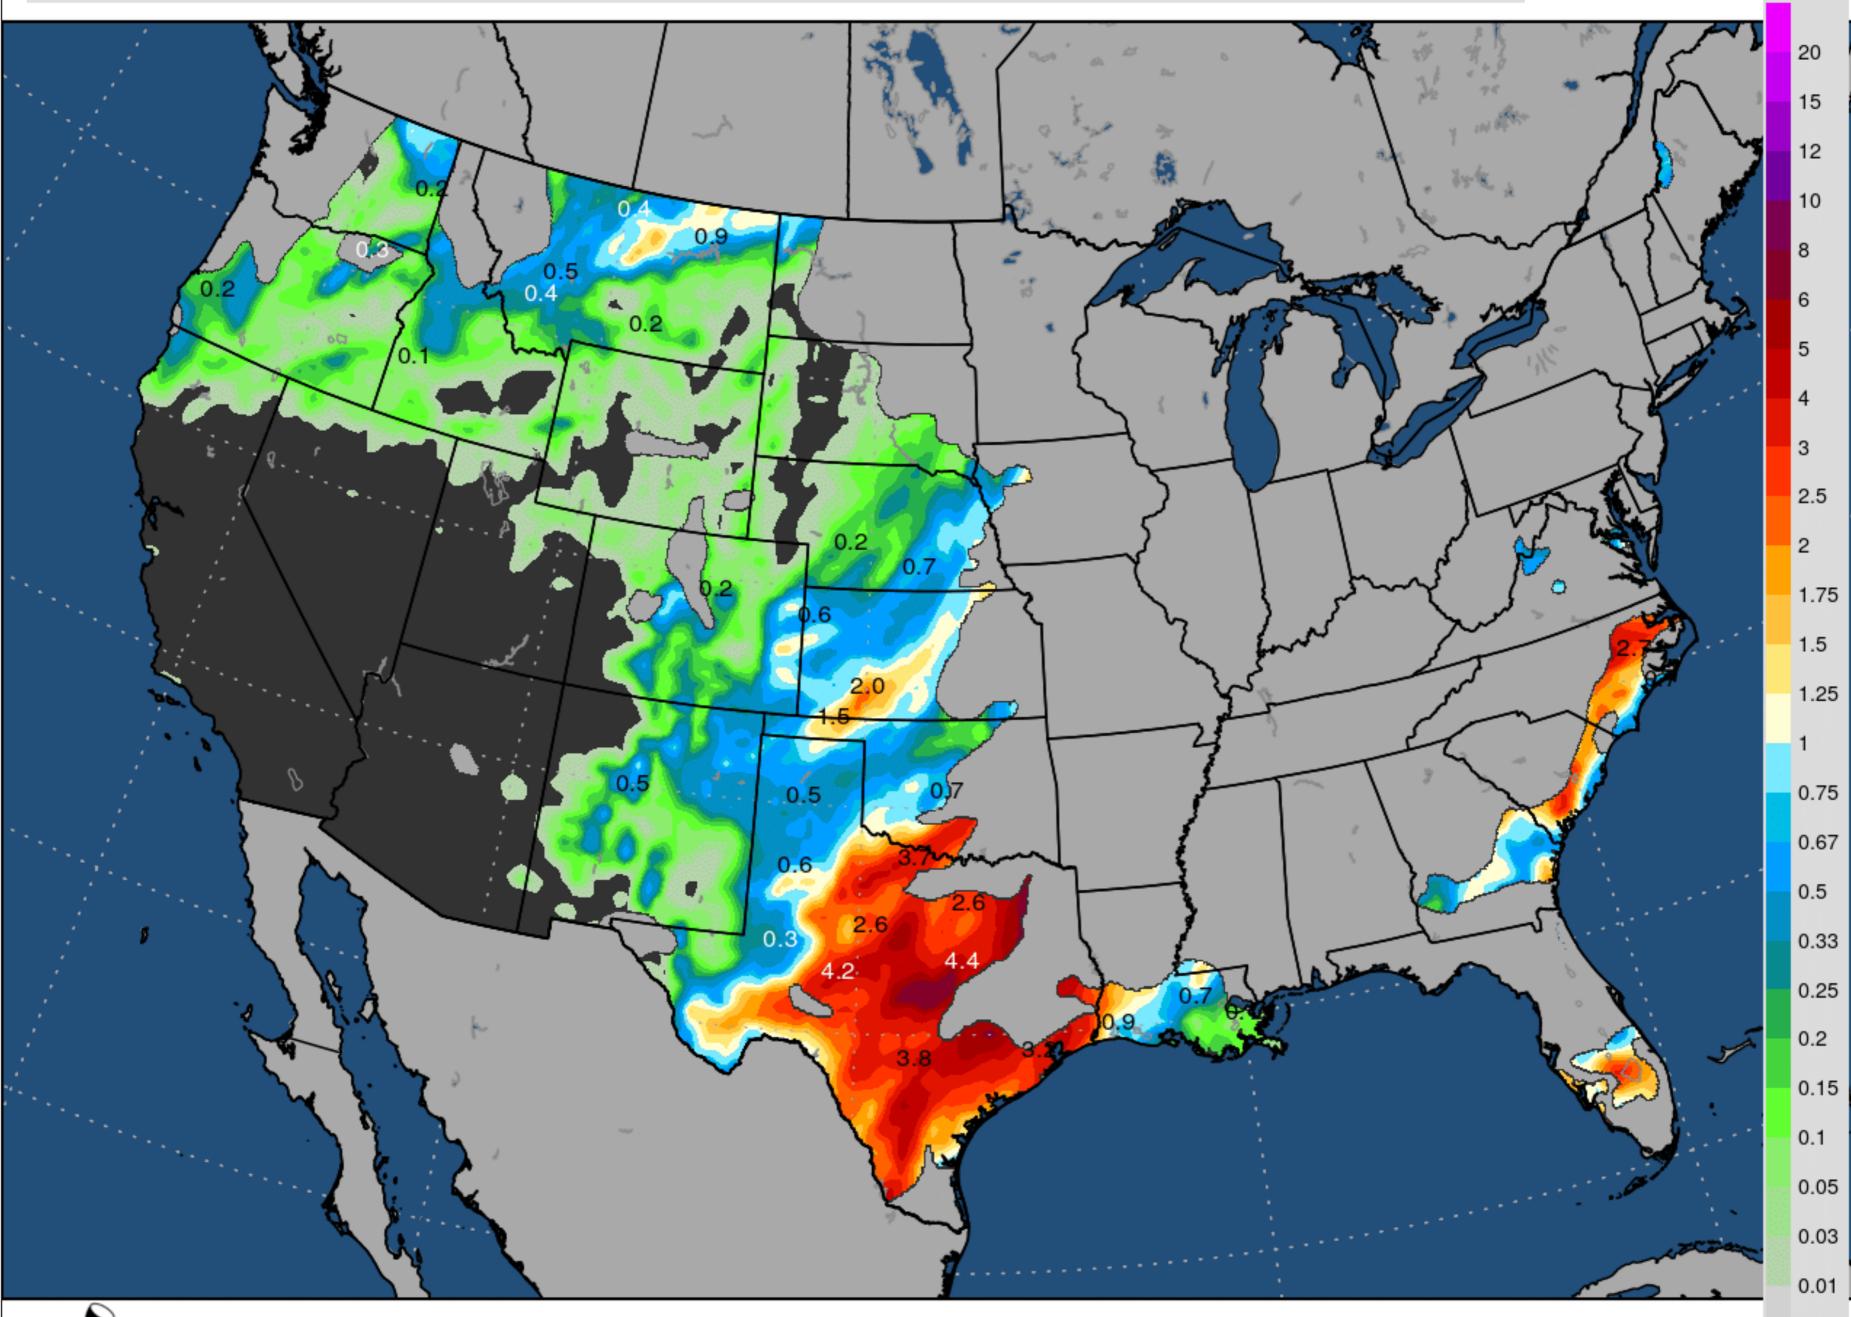

### BAMWX AM PRECIP TRENDS

WX.COM Weather. Made. Simple.

May 19, 2022

PREPARED BY: BRET WALTS & KIRK HINZ