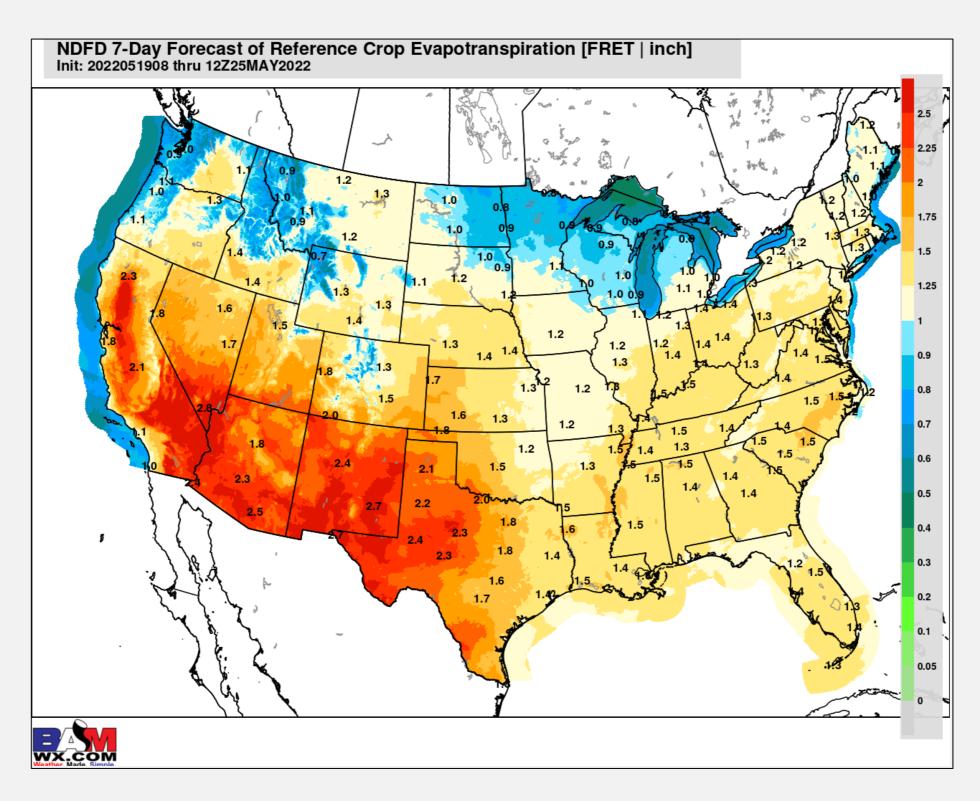

### BAMWX AM AG WEATHER REPORT



May 19, 2022

PREPARED BY: BRET WALTS & KIRK HINZ

#### **Storm Dates:**

| May 19 - 20 | Cold Front / Storm System (severe)  |
|-------------|-------------------------------------|
| May 20 - 22 | Cold Front / Storm System (severe)  |
| May 24 - 26 | Storm System                        |
| May 28 - 31 | Cold Front / Storm System (strong?) |
| June 3 – 5  | Storm System                        |

Week 1: Start: 5/19 End: 5/25











### BAMWX 24-HOUR OBS. RAINFALL



May 19, 2022



### BAMWX 72-HOUR OBS. RAINFALL



May 19, 2022



### BAMWX 7-DAY OBS. RAINFALL



May 19, 2022



# 30-DAY RAIN/TEMP ANOMALY

WX.COM Weather. Made. Simple.

May 19, 2022





### 7-DAY EVAPOTRANSPIRATION RATE

WX.COM Weather. Made. Simple.

May 19, 2022





### GFS 1-5 DAY RAIN + (D1-D4 DROUGHT)

Wather. Made. Simple.

May 19, 2022

PREPARED BY: BRET WALTS & KIRK HINZ



Min|Max 0.0 | 8.5 INCH





### GFS 6-10 DAY RAIN + (D1-D4 DROUGHT)

WX.COM Weather. Made. Simple.

May 19, 2022

PREPARED BY: BRET WALTS & KIRK HINZ



Min|Max 0.0 | 8.5 INCH





### BAMWX AM PRECIP TRENDS

WX.COM Weather. Made. Simple.

May 19, 2022

PREPARED BY: BRET WALTS & KIRK HINZ

#### Week 1 Euro Precip



#### Week 1 Euro Changes



#### Week 1 GFS Precip



#### Week 1 GFS Changes



### BAMWX AM PRECIP DATA



May 19, 2022

11- 15 DAY

PREPARED BY: BRET WALTS & KIRK HINZ

## **EPS GEFS GFS** ECMWF EPS 5-Day Precipitation [% of Normal] | Ensemble Mean Init: Thu 00Z19MAY2022 +[120] HOURS --> Valid Tue 00Z24MAY2022 GEFSv12 5-Day Precipitation [% of Normal] | Ens