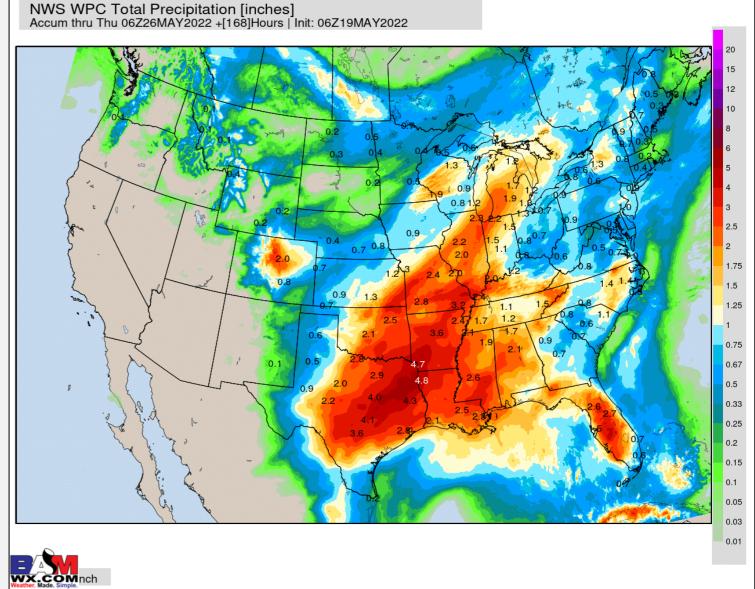

### BAMWX AM AG WEATHER REPORT



May 19, 2022

PREPARED BY: BRET WALTS & KIRK HINZ

#### **Storm Dates:**

| May 19 - 20 | Cold Front / Storm System (severe)  |
|-------------|-------------------------------------|
| May 20 - 22 | Cold Front / Storm System (severe)  |
| May 24 - 26 | Storm System                        |
| May 28 - 31 | Cold Front / Storm System (strong?) |
| June 3 – 5  | Storm System                        |

Week 1: Start: 5/19 End: 5/25











### BAMWX 24-HOUR OBS. RAINFALL



May 19, 2022



### BAMWX 72-HOUR OBS. RAINFALL



May 19, 2022



### BAMWX 7-DAY OBS. RAINFALL



May 19, 2022



# 30-DAY RAIN/TEMP ANOMALY

WX.COM Weather. Made. Simple.

May 19, 2022





### 7-DAY EVAPOTRANSPIRATION RATE

WX.COM Weather. Made. Simple.

May 19, 2022





### GFS 1-5 DAY RAIN + (D1-D4 DROUGHT)

Wather. Made. Simple.

May 19, 2022

PREPARED BY: BRET WALTS & KIRK HINZ



Min|Max 0.0 | 8.5 INCH





### GFS 6-10 DAY RAIN + (D1-D4 DROUGHT)

WX.COM Weather. Made. Simple.

May 19, 2022

PREPARED BY: BRET WALTS & KIRK HINZ



Min|Max 0.0 | 8.5 INCH





### BAMWX AM PRECIP TRENDS

WX.COM Weather. Made. Simple.

May 19, 2022

PREPARED BY: BRET WALTS & KIRK HINZ

#### Week 1 Euro Precip



#### Week 1 Euro Changes



#### Week 1 GFS Pr