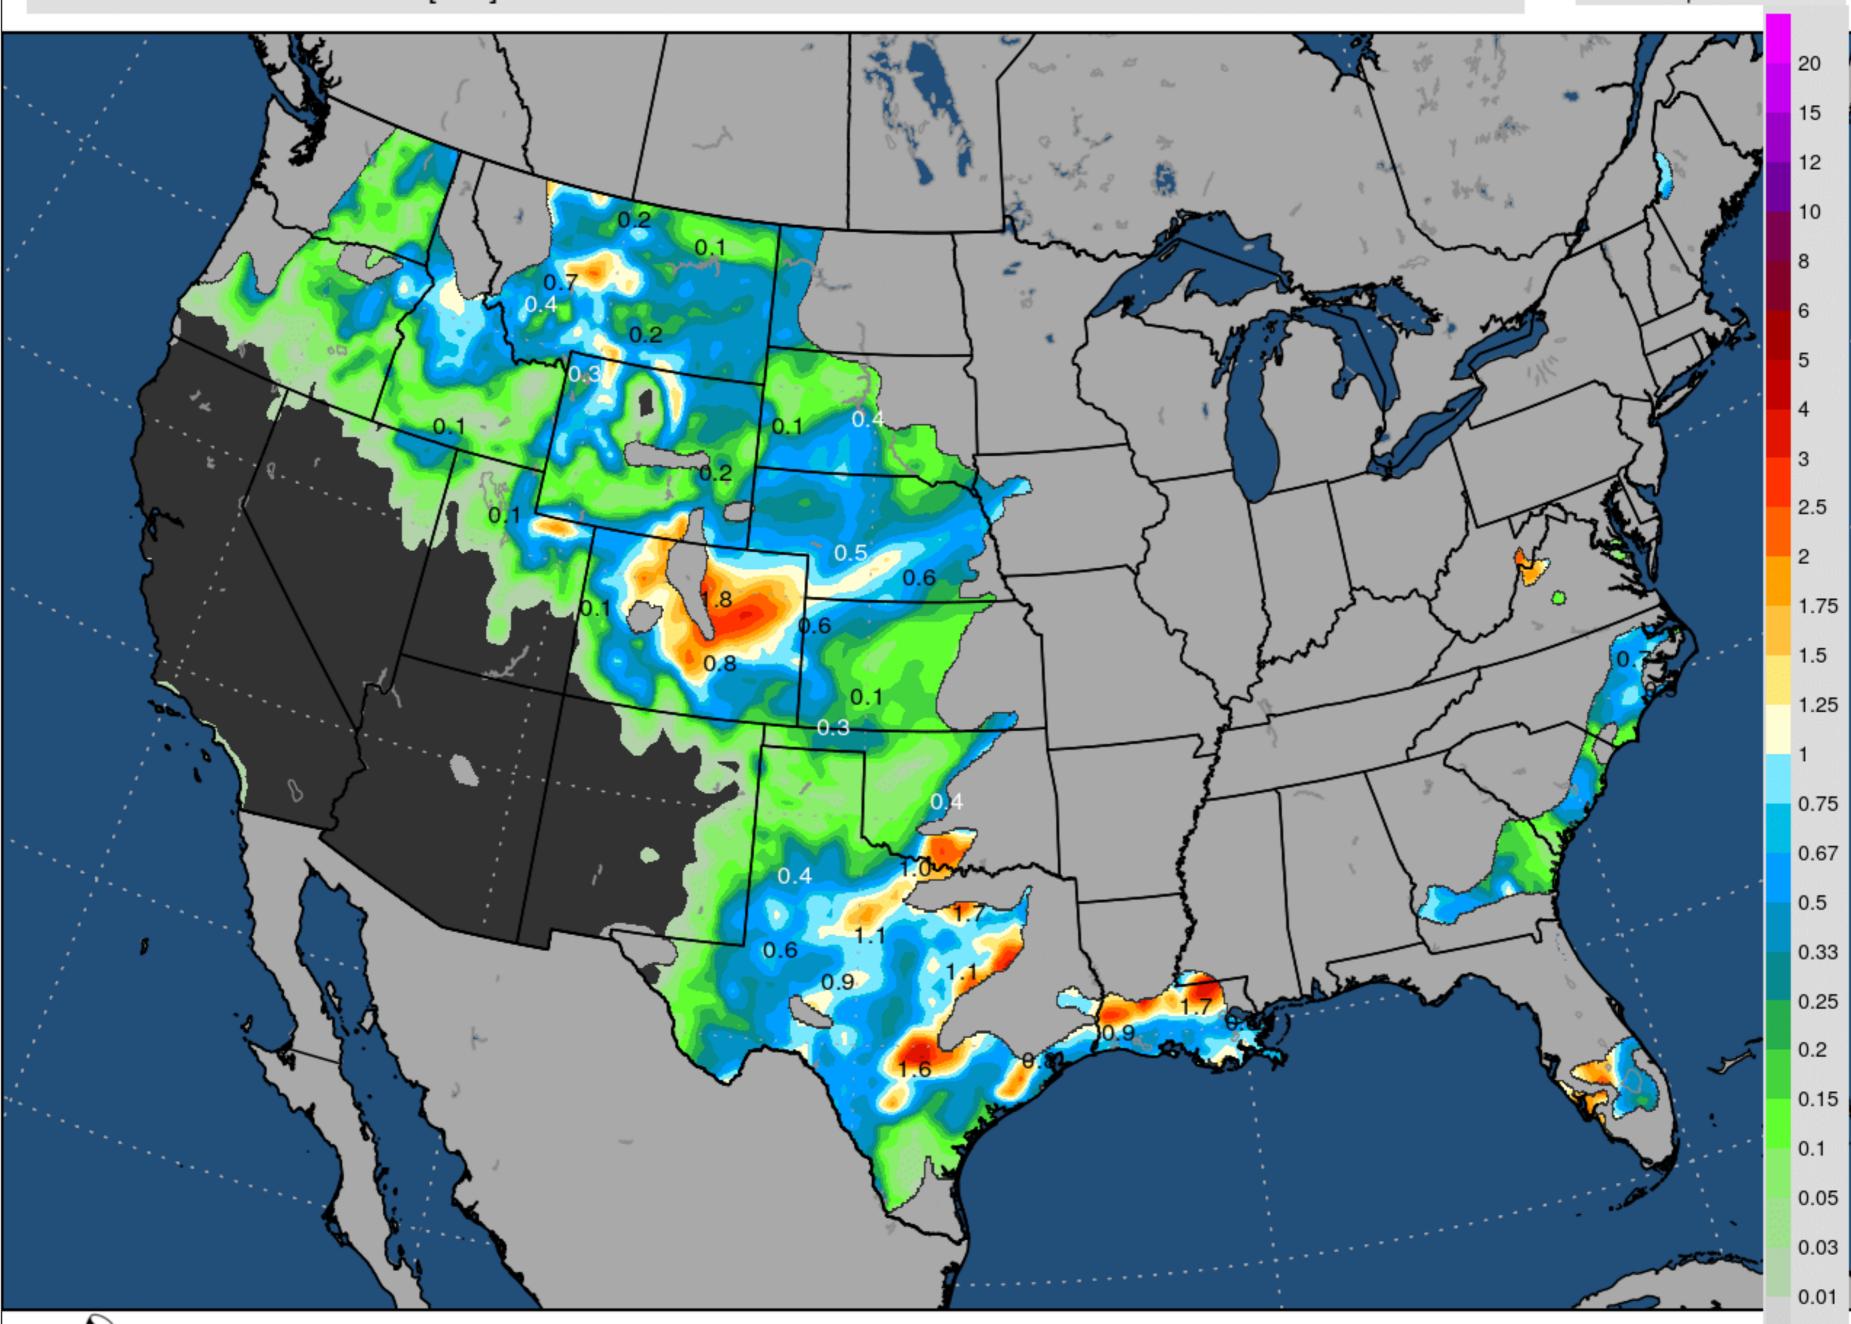

### GFS 1-5 DAY RAIN + (D1-D4 DROUGHT)

Wather. Made. Simple.

May 19, 2022

PREPARED BY: BRET WALTS & KIRK HINZ

Min|Max 0.0 | 8.5 INCH