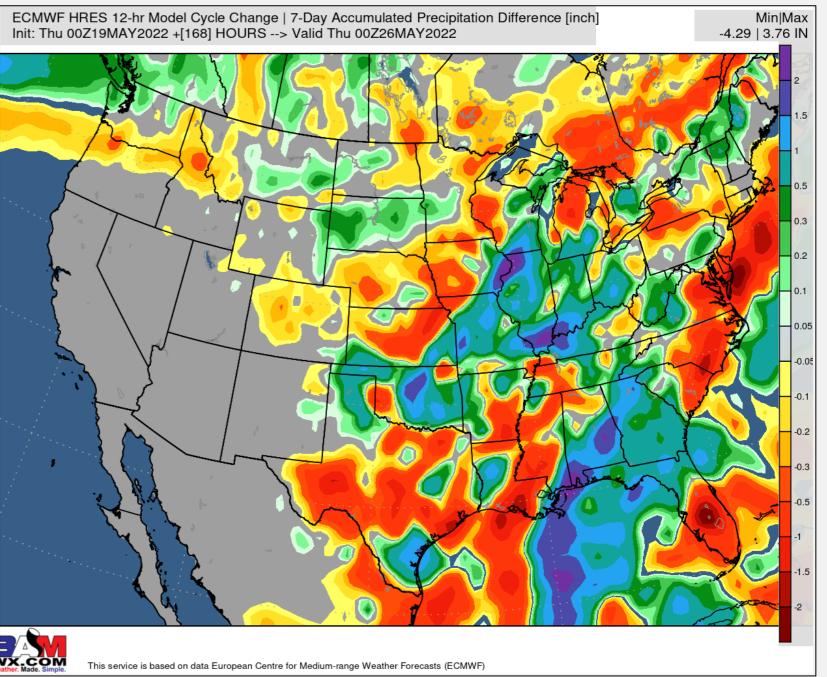

: 5/19 End: 5/25











### BAMWX 24-HOUR OBS. RAINFALL



May 19, 2022



### BAMWX 72-HOUR OBS. RAINFALL



May 19, 2022



### BAMWX 7-DAY OBS. RAINFALL



May 19, 2022



# 30-DAY RAIN/TEMP ANOMALY

WX.COM Weather. Made. Simple.

May 19, 2022





### 7-DAY EVAPOTRANSPIRATION RATE

WX.COM Weather. Made. Simple.

May 19, 2022





### GFS 1-5 DAY RAIN + (D1-D4 DROUGHT)

Wather. Made. Simple.

May 19, 2022

PREPARED BY: BRET WALTS & KIRK HINZ



Min|Max 0.0 | 8.5 INCH





### GFS 6-10 DAY RAIN + (D1-D4 DROUGHT)

WX.COM Weather. Made. Simple.

May 19, 2022

PREPARED BY: BRET WALTS & KIRK HINZ



Min|Max 0.0 | 8.5 INCH





### BAMWX AM PRECIP TRENDS

WX.COM Weather. Made. Simple.

May 19, 2022

PREPARED BY: BRET WALTS & KIRK HINZ

#### Week 1 Euro Precip



#### Week 1 Euro Changes



#### Week 1 GFS Precip



#### Week 1 GFS Changes



### BAMWX AM PRECIP DATA



May 19, 2022

11- 15 DAY

PREPARED BY: BRET WALTS & KIRK HINZ

## **EPS GEFS GFS** ECMWF EPS 5-Day Precipitation [% of Normal] | Ensemble Mean Init: Thu 00Z19MAY2022 +[120] HOURS --> Valid Tue 00Z24MAY2022 GEFSv12 5-Day Precipitation [% of Normal] | Ensemble Mean Init: Thu 00Z19MAY2022 +[120] HOURS --> Valid Tue 00Z24MAY2022 GFSv16 5-Day Precipitation [% of Normal] | Ensemble Mean Init: Thu 00Z19MAY2022 +[120] HOURS --> Valid Tue 00Z24MAY2022 1 - 5 DAY ECMWF EPS 5-Day Precipitation [% of Normal] | Ensemble Mean Init: Thu 00Z19MAY2022 +[240] HOURS --> Valid Sun 00Z29MAY2022 GEFSv12 5-Day Precipitation [% of Normal] | Ensemble Mean GFSv16 5-Day Precipitation [% of Normal] | Ensemble Mean 6 - 10 DAY WX.COM Weat