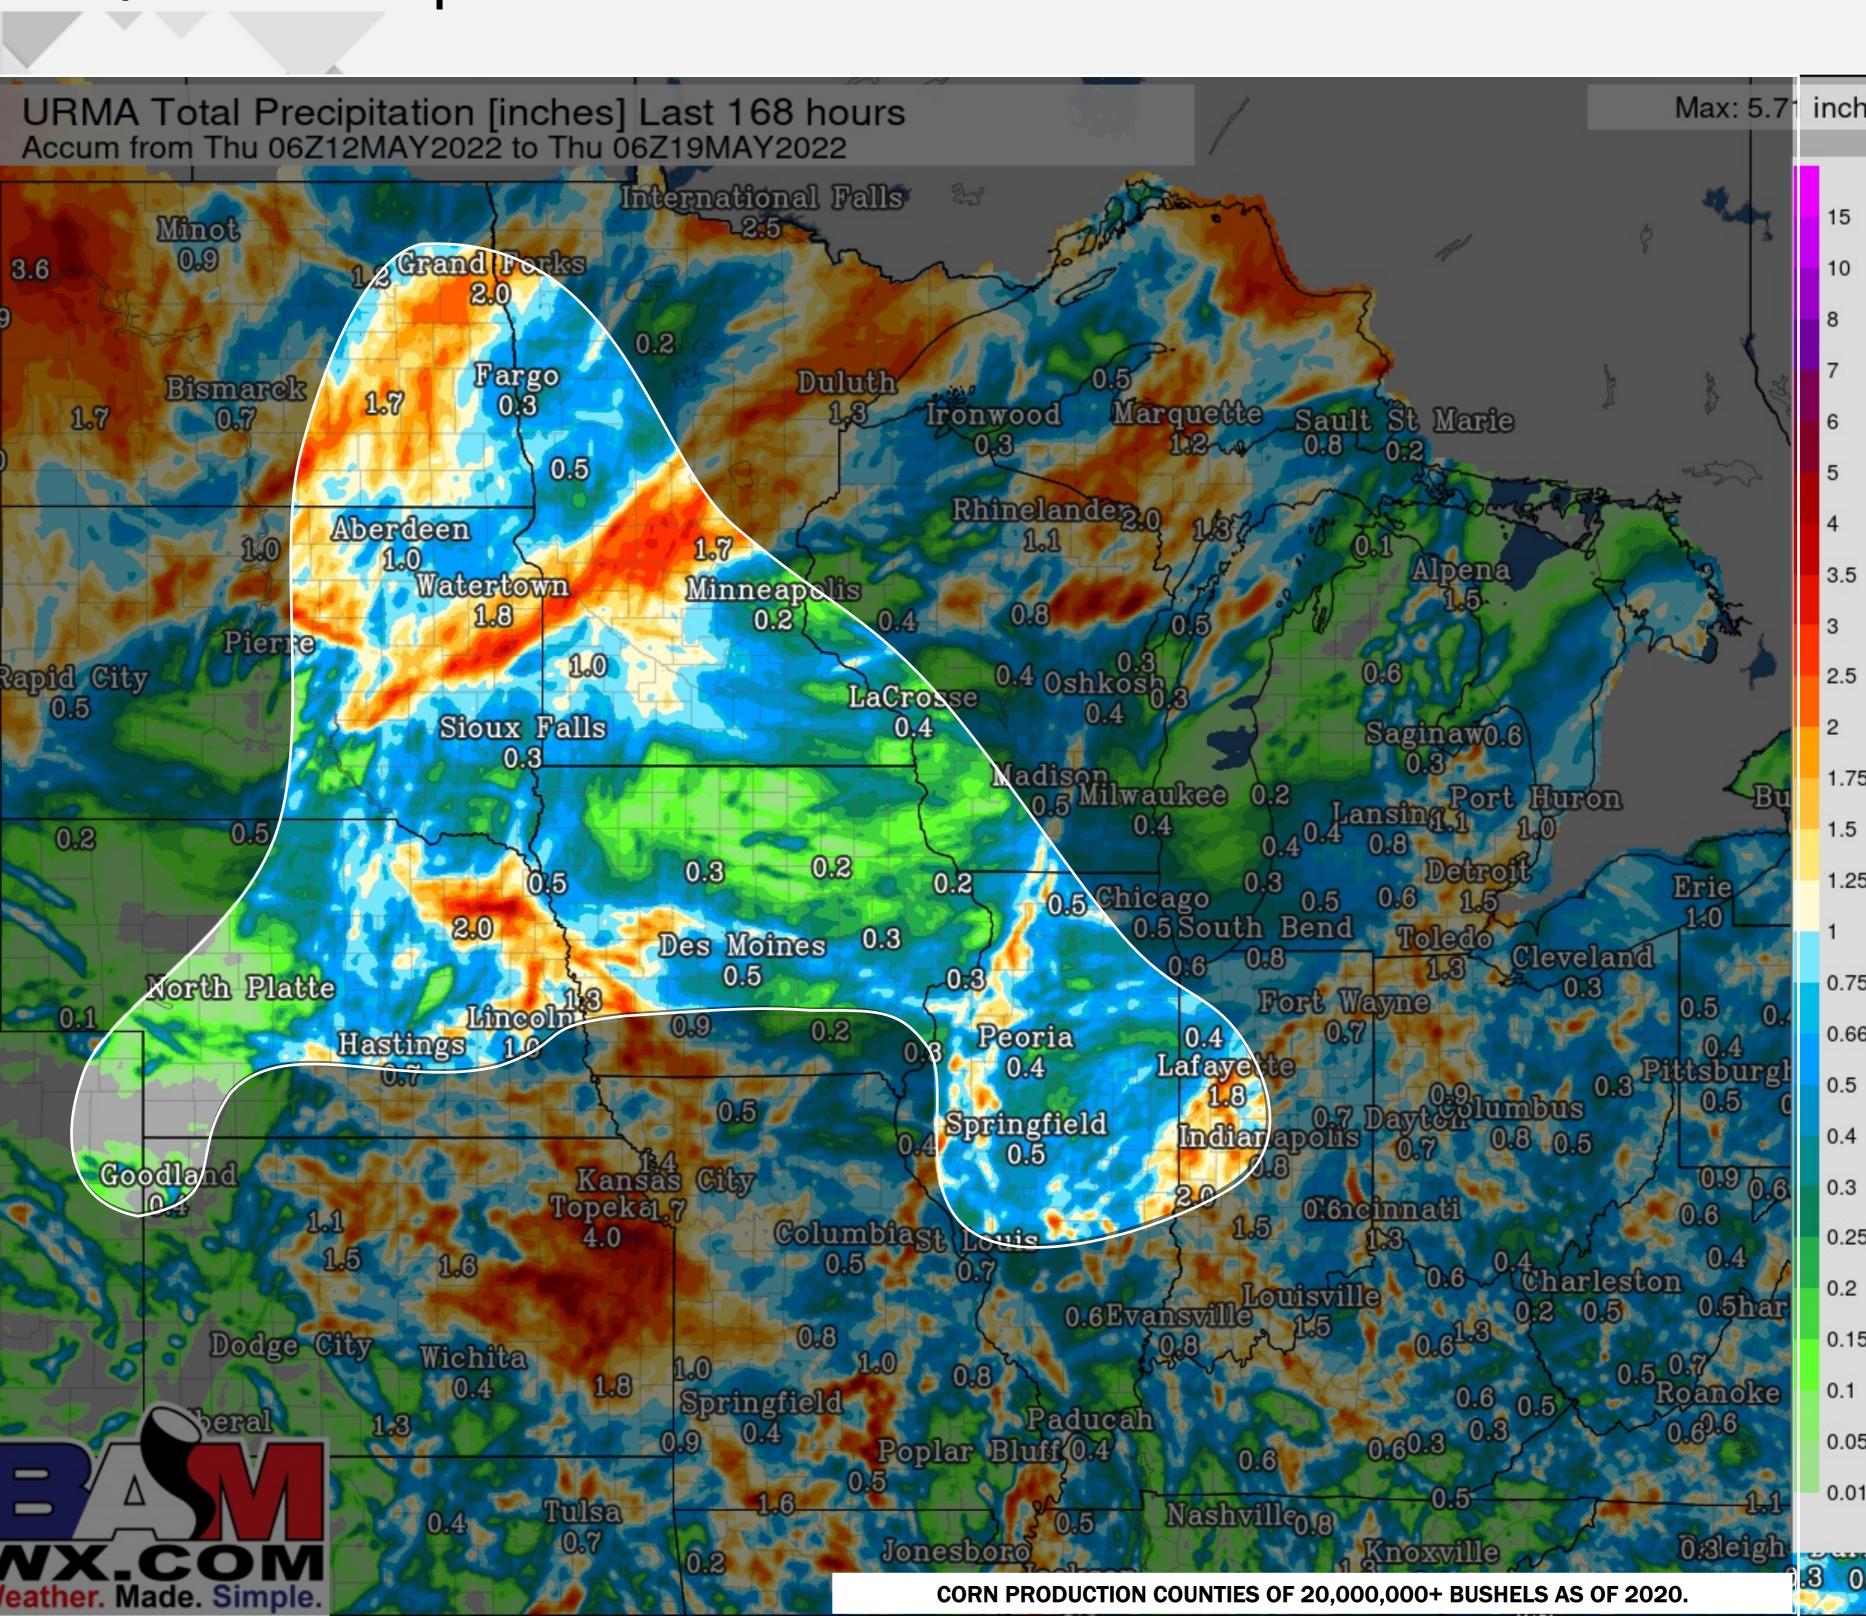

### BAMWX AM AG WEATHER REPORT



May 19, 2022

PREPARED BY: BRET WALTS & KIRK HINZ

#### **Storm Dates:**

| May 19 - 20 | Cold Front / Storm System (severe)  |
|-------------|-------------------------------------|
| May 20 - 22 | Cold Front / Storm System (severe)  |
| May 24 - 26 | Storm System                        |
| May 28 - 31 | Cold Front / Storm System (strong?) |
| June 3 – 5  | Storm System                        |

Week 1: Start: 5/19 End: 5/25











### BAMWX 24-HOUR OBS. RAINFALL



May 19, 2022



### BAMWX 72-HOUR OBS. RAINFALL



May 19, 2022



### BAMWX 7-DAY OBS. RAINFALL



May 19, 2022



# 30-DAY RAIN/TEMP ANOMALY

WX.COM Weather. Made. Simple.

May 19, 2022





### 7-DAY EVAPOTRANSPIRATION RATE

WX.COM Weather. Made. Simple.

May 19, 2022





### GFS 1-5 DAY RAIN + (D1-D4 DROUGHT)

Wather. Made. Simple.

May 19, 2022

PREPARED BY: BRET WALTS & KIRK HINZ



Min|Max 0.0 | 8.5 INCH





### GFS 6-10 DAY RAIN + (D1-D4 DROUGHT)

WX.COM Weather. Made. Simple.

May 19, 2022

PREPARED BY: BRET WALTS & KIRK HINZ



Min|Max 0.0 | 8.5 INCH





### BAMWX AM PRECIP TRENDS

WX.COM Weather. Made. Simple.

May 19, 2022

PREPARED BY: BRET WALTS & KIRK HINZ

#### Week 1 Euro Precip



#### Week 1 Euro Changes



#### Week 1 GFS Precip



#### Week 1 GFS Changes



### BAMWX AM PRECIP DATA



May 19, 2022

11- 15 DAY

PREPARED BY: BRET WALTS & KIRK HINZ

## **EPS GEFS GFS** ECMWF EPS 5