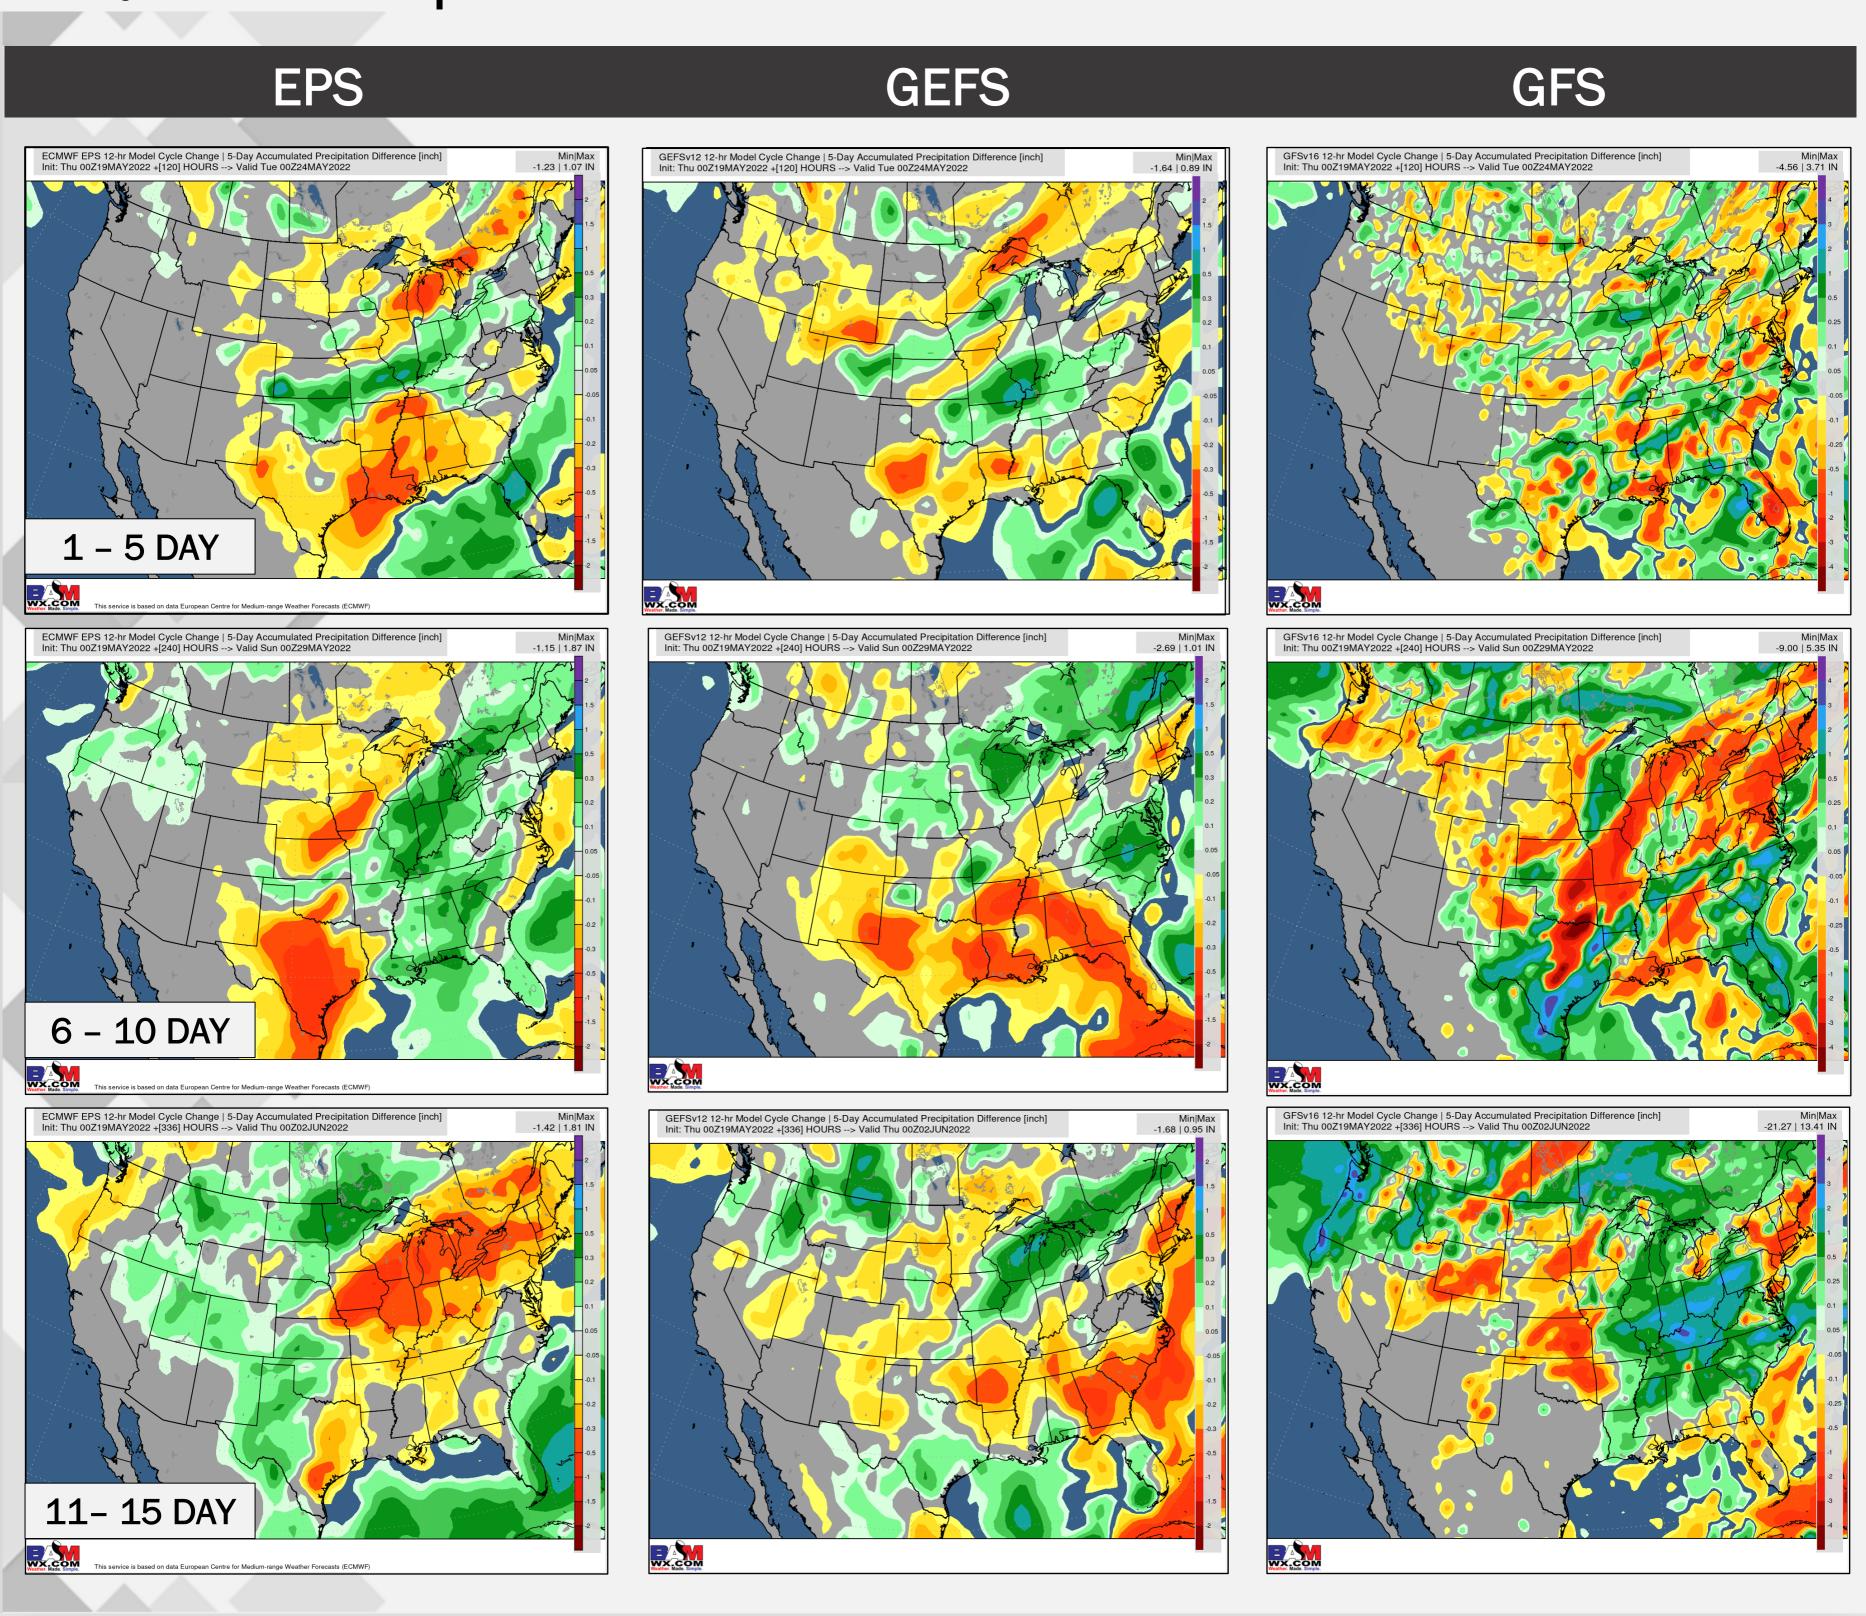

u 00Z19MAY2022 +[120] HOURS --> Valid Tue 00Z24MAY2022 1 - 5 DAY ECMWF EPS 5-Day Precipitation [% of Normal] | Ensemble Mean Init: Thu 00Z19MAY2022 +[240] HOURS --> Valid Sun 00Z29MAY2022 GEFSv12 5-Day Precipitation [% of Normal] | Ensemble Mean GFSv16 5-Day Precipitation [% of Normal] | Ensemble Mean 6 - 10 DAY WX.COM Weather, Made, Simple. GFSv16 5-Day Precipitation [% of Normal] | Ensemble Mean Init: Thu 00Z19MAY2022 +[360] HOURS --> Valid Fri 00Z03JUN2022 ECMWF EPS 5-Day Precipitation [% of Normal] | Ensemble Mean Init: Thu 00Z19MAY2022 +[360] HOURS --> Valid Fri 00Z03JUN2022 GEFSv12 5-Day Precipitation [% of Normal] | Ensemble Mean Init: Thu 00Z19MAY2022 +[360] HOURS --> Valid Fri 00Z03JUN2022 -271 | 763 %

## BAMWX AM PRECIP DATA CHANGES

WX.COM Weather. Made. Simple.

May 19, 2022



### BAMWX AM TEMP DATA



May 19, 2022

nis service is based on data European Centre for Medium-range Weather Forecasts (ECMWF



### BAMWX AM TEMP DATA CHANGES

Weather. Made. Simple.

rice is based on data European Centre for Medium-range Weather Forecasts (ECMWF

May 19, 2022 PREPARED BY: BRET WALTS & KIRK HINZ

### **EPS GEFS GFS** ECMWF EPS 12-hr Model Cycle Change | 5-Day Average -- 2-meter Temperature Difference [°F] Init: Thu 00Z19MAY2022 +[120] HOURS --> Valid Tue 00Z24MAY2022 GEFSv12 12-hr Model Cycle Change | 5-Day Average -- 2-meter Temperature Difference [°F] Init: Thu 00Z19MAY2022 +[120] HOURS --> Valid Tue 00Z24MAY2022 GFSv16 12-hr Model Cycle Change | 5-Day Average -- 2-meter Temperature Difference [°F] Init: Thu 00Z19MAY2022 +[120] HOURS --> Valid Tue 00Z24MAY2022 1 - 5