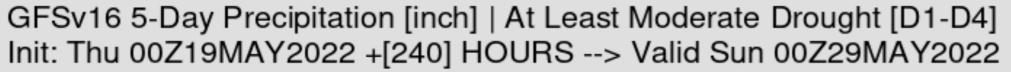

### GFS 6-10 DAY RAIN + (D1-D4 DROUGHT)

WX.COM Weather. Made. Simple.

May 19, 2022

PREPARED BY: BRET WALTS & KIRK HINZ

Min|Max 0.0 | 8.5 INCH