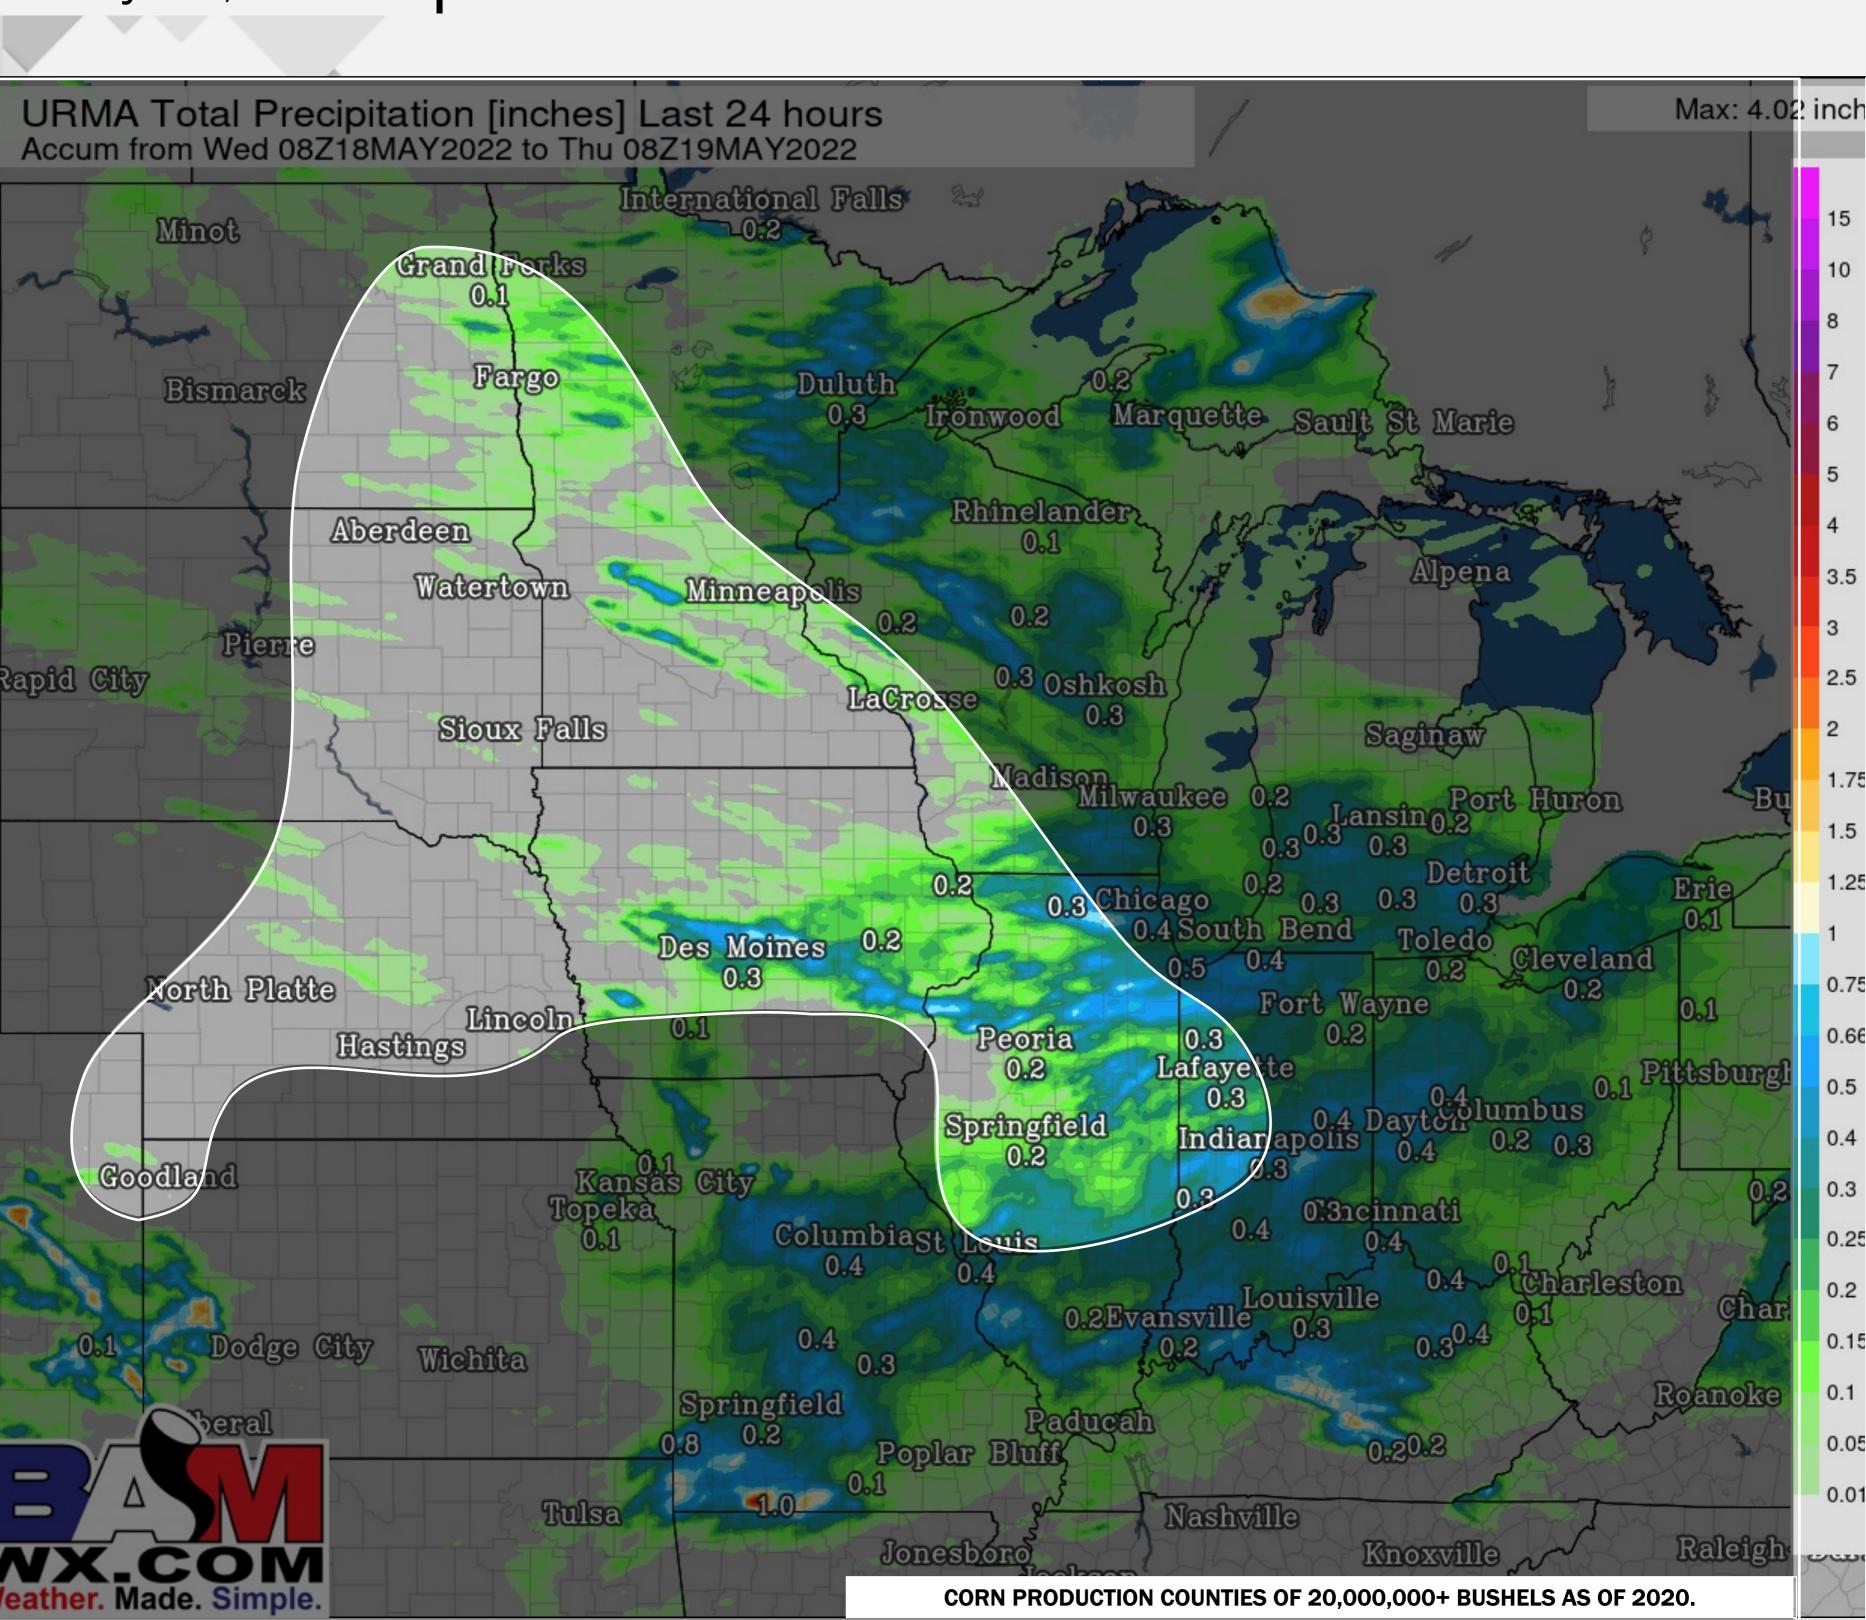

### BAMWX AM AG WEATHER REPORT



May 19, 2022

PREPARED BY: BRET WALTS & KIRK HINZ

#### **Storm Dates:**

| May 19 - 20 | Cold Front / Storm System (severe)  |
|-------------|-------------------------------------|
| May 20 - 22 | Cold Front / Storm System (severe)  |
| May 24 - 26 | Storm System                        |
| May 28 - 31 | Cold Front / Storm System (strong?) |
| June 3 – 5  | Storm System                        |

Week 1: Start: 5/19 End: 5/25











### BAMWX 24-HOUR OBS. RAINFALL



May 19, 2022



### BAMWX 72-HOUR OBS. RAINFALL



May 19, 2022



### BAMWX 7-DAY OBS. RAINFALL



May 19, 2022



# 30-DAY RAIN/TEMP ANOMALY

WX.COM Weather. Made. Simple.

May 19, 2022





### 7-DAY EVAPOTRANSPIRATION RATE

WX.COM Weather. Made. Simple.

May 19, 2022





### GFS 1-5 DAY RAIN + (D1-D4 DROUGHT)

Wather. Made. Simple.

May 19, 2022

PREPARED BY: BRET WALTS & KIRK HINZ



Min|Max 0.0 | 8.5 INCH





### GFS 6-10 DAY RAIN + (D1-D4 DROUGHT)

WX.COM Weather. Made. Simple.

May 19, 2022

PREPARED BY: BRET WALTS & KIRK HINZ



Min|Max 0.0 | 8.5 INCH





### BAMWX AM PRECIP TRENDS

WX.COM Weather. Made. Simple.

May 19, 2022

PREPARED BY: BRET WALTS & KIRK HINZ

#### Week 1 Euro Precip



#### Week 1 Euro Changes



#### Week 1 GFS Precip



#### Week 1 GFS Changes



### BAMWX AM PRECIP DA