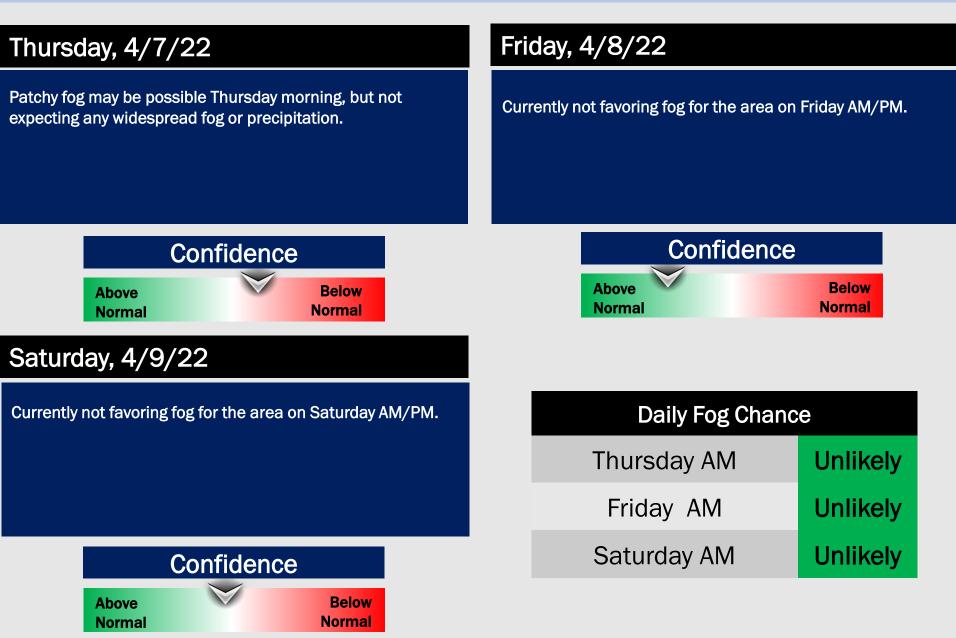

See Monday & Tuesday slide below for more info on reduced visibility potential.

Visibility: Patchy fog possible Tuesday evening ahead of front, starting around 5PM.

High Temps Tuesday

Temps: High temps in the lower 80s F.

Visibility: Monitoring potential for fog to develop ahead of cold front across the region from Tuesday evening into Wednesday mid morning.