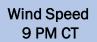

Wind: Sustained winds look to be 10-15 MPH through 7AM out of the SW, becoming calmer at 5-10MPH through 3PM. Winds shift from the S and increase to 15-20MPH from the late afternoon into the overnight period, gusting from 20-25MPH. Temps: Highs on Tuesday favored into the upper 70s to low 80s F.