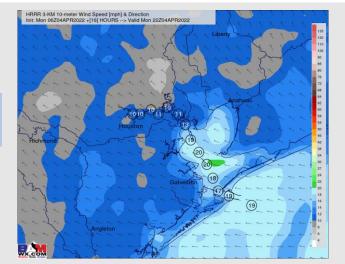

Visibility: Patchy fog possible Tuesday evening ahead of front, starting around 5PM.

High Temps Tuesday