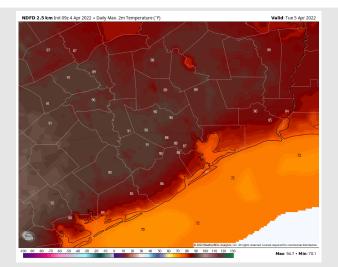

### **Forecast Discussion**

Precip Forecast: 12 PM CT

Precip: Scattered showers and a thunderstorm will be possible in the early morning hours with the bulk of the precip clear by ~5 AM. A few showers and storms look to still be possible through the early afternoon.