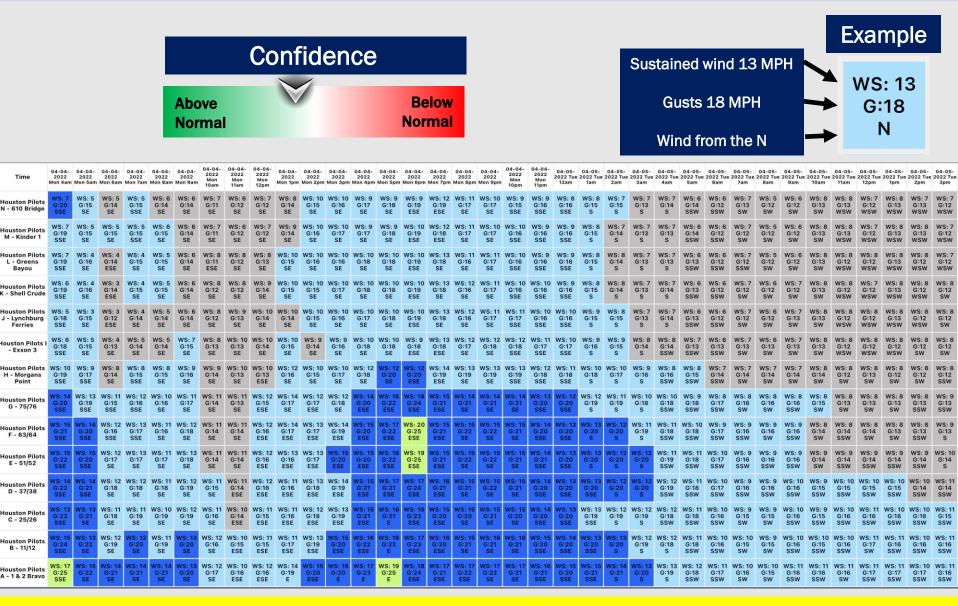

## **Houston Pilots Visibility Report**

|                                            |      |      |                           |                             |      |      |      |                               |      |      |                 | Confidence                  |                           |                           |                             |      |       |                 |                               |                               |                            |                           |                           |                           |                           |                           |                           |                           |                           |                           |                            |                            |                            |                           |                             |                           |
|--------------------------------------------|------|------|---------------------------|-----------------------------|------|------|------|-------------------------------|------|------|-----------------|-----------------------------|---------------------------|---------------------------|-----------------------------|------|-------|-----------------|-------------------------------|-------------------------------|----------------------------|---------------------------|---------------------------|---------------------------|---------------------------|---------------------------|---------------------------|---------------------------|---------------------------|---------------------------|----------------------------|----------------------------|----------------------------|---------------------------|-----------------------------|---------------------------|
|                                            |      |      |                           |                             |      |      |      |                               |      |      | Above<br>Normal |                             |                           |                           | $\checkmark$                |      |       | Below<br>Normal |                               |                               |                            |                           |                           |                           |                           |                           |                           |                           |                           |                           |                            |                            |                            |                           |                             |                           |
| Time                                       | 2022 | 2022 | 04-04-<br>2022<br>Mon 6am | 04-04-<br>2022<br>Mon 7am 1 | 2022 | 2022 | 2022 | 04-04-<br>2022<br>Mon<br>11am | 2022 | 2022 | 2022            | 04-04-<br>2022<br>Mon 3pm M | 04-04-<br>2022<br>Mon 4pm | 04-04-<br>2022<br>Mon 5pm | 04-04-<br>2022<br>Mon 6pm I | 2022 | 2022  | 2022            | 04-04-<br>2022<br>Mon<br>10pm | 04-04-<br>2022<br>Mon<br>11pm | 04-05-<br>2022 Tue<br>12am | 04-05-<br>2022 Tue<br>1am | 04-05-<br>2022 Tue<br>2am | 04-05-<br>2022 Tue<br>3am | 04-05-<br>2022 Tue<br>4am | 04-05-<br>2022 Tue<br>5am | 04-05-<br>2022 Tue<br>6am | 04-05-<br>2022 Tue<br>7am | 04-05-<br>2022 Tue<br>8am | 04-05-<br>2022 Tue<br>9am | 04-05-<br>2022 Tue<br>10am | 04-05-<br>2022 Tue<br>11am | 04-05-<br>2022 Tue<br>12pm | 04-05-<br>2022 Tue<br>1pm | 04-05-<br>2022 Tue 2<br>2pm | 04-05-<br>2022 Tue<br>3pm |
| Houston Pilots<br>N - 610 Bridge           | 10   | 10   | 10                        | 10                          | 10   | 10   | 10   | 10                            | 10   | 10   | 10              | 10                          | 10                        | 10                        | 10                          | 10   | 10    | 10              | 10                            | 10                            | 10                         | 10                        | 10                        | 10                        | 10                        | 10                        | 10                        | 10                        | 10                        | 10                        | 10                         | 10                         | 10                         | 10                        | 10                          | 10                        |
| Houston Pilots<br>M - Kinder 1             | 10   | 10   | 10                        | 10                          | 10   | 10   | 10   | 10                            | 10   | 10   | 10              | 10                          | 10                        | 10                        | 10                          | 10   | 10    | 10              | 10                            | 10                            | 10                         | 10                        | 10                        | 10                        | 10                        | 10                        | 10                        | 10                        | 10                        | 10                        | 10                         | 10                         | 10                         | 10                        | 10                          | 10                        |
| Houston Pilots<br>L - Greens<br>Bayou      | 10   | 10   | 10                        | 10                          | 10   | 10   | 10   | 10                            | 10   | 10   | 10              | 10                          | 10                        | 10                        | 10                          | 10   | 10    | 10              | 10                            | 10                            | 10                         | 10                        | 10                        | 10                        | 10                        | 10                        | 10                        | 10                        | 10                        | 10                        | 10                         | 10                         | 10                         | 10                        | 10                          | 10                        |
| Houston Pilots<br>K - Shell Crude          | 10   | 10   | 10                        | 10                          | 10   | 10   | 10   | 10                            | 10   | 10   | 10              | 10                          | 10                        | 10                        | 10                          | 10   | 5.198 | 0.416           | 5.198                         | 0.983                         | 0.125                      | 0.125                     | 3.641                     | 0.214                     | 0.159                     | 0.125                     | 0.125                     | 0.159                     | 8.033                     | 6.999                     | 8.033                      | 7.999                      | 7.777                      | 9.033                     | 10.000                      | 10.000                    |
| Houston Pilots<br>J - Lynchburg<br>Ferries | 10   | 10   | 10                        | 10                          | 10   | 10   | 10   | 10                            | 10   | 10   | 10              | 10                          | 10                        | 10                        | 10                          | 10   | 6.151 | 1.229           | 6.011                         | 1.432                         | 0.125                      | 0.125                     | 3.641                     | 0.421                     | 0.159                     | 0.125                     | 0.125                     | 0.159                     | 8.033                     | 6.999                     | 8.033                      | 7.999                      | 7.777                      | 9.033                     | 10.000                      | 10.000                    |
| Houston Pilots I<br>- Exxon 3              | 10   | 10   | 10                        | 10                          | 10   | 10   | 10   | 10                            | 10   | 10   | 10              | 10                          | 10                        | 10                        | 10                          | 10   | 7.946 | 3.920           | 7.946                         | 1.432                         | 0.125                      | 0.125                     | 3.641                     | 0.421                     | 0.159                     | 0.125                     | 0.189                     | 0.159                     | 8.033                     | 7.485                     | 8.033                      | 7.999                      | 7.777                      | 9.033                     | 10.000                      | 10.000                    |
| Houston Pilots<br>H - Morgans<br>Point     | 10   | 10   | 10                        | 10                          | 10   | 10   | 10   | 10                            | 10   | 10   | 10              | 10                          | 10                        | 10                        | 10                          | 10   | 7.999 | 5.751           | 7.999                         | 2.034                         | 1.812                      | 0.125                     | 3.698                     | 0.421                     | 0.159                     | 0.125                     | 0.284                     | 0.239                     | 8.033                     | 8.033                     | 8.033                      | 8.922                      | 7.777                      | 9.033                     | 10.000                      | 10.000                    |
| Houston Pilots<br>G - 75/76                | 10   | 10   | 10                        | 10                          | 10   | 10   | 10   | 10                            | 10   | 10   | 10              | 10                          | 10                        | 10                        | 10                          | 10   | 7.999 | 6.667           | 7.999                         | 2.363                         | 1.908                      | 0.125                     | 3.698                     | 0.421                     | 0.159                     | 0.125                     | 0.284                     | 0.239                     | 8.033                     | 8.033                     | 8.033                      | 9.033                      | 7.777                      | 9.033                     | 10.000                      | 10.000                    |
| Houston Pilots<br>F - 63/64                | 10   | 10   | 10                        | 10                          | 10   | 10   | 10   | 10                            | 10   | 10   | 10              | 10                          | 10                        | 10                        | 10                          | 10   | 7.999 | 7.606           | 7.999                         | 4.558                         | 1.908                      | 0.281                     | 3.698                     | 0.421                     | 0.159                     | 0.125                     | 0.284                     | 0.239                     | 8.033                     | 8.033                     | 8.033                      | 9.033                      | 7.777                      | 9.033                     | 10.000                      | 10.000                    |
| Houston Pilots<br>E - 51/52                | 10   | 10   | 10                        | 10                          | 10   | 10   | 10   | 10                            | 10   | 10   | 10              | 10                          | 10                        | 10                        | 10                          | 10   | 7.999 | 7.606           | 7.999                         | 4.977                         | 1.718                      | 0.281                     | 3.698                     | 1.293                     | 0.550                     | 0.125                     | 0.284                     | 0.424                     | 8.033                     | 8.033                     | 8.033                      | 9.033                      | 6.965                      | 9.033                     | 10.000                      | 10.000                    |
| Houston Pilots<br>D - 37/38                | 10   | 10   | 10                        | 10                          | 10   | 10   | 10   | 10                            | 10   | 10   | 10              | 10                          | 10                        | 10                        | 10                          | 10   | 6.965 | 7.181           | 6.965                         | 4.977                         | 0.644                      | 0.281                     | 1.961                     | 3.471                     | 2.070                     | 0.284                     | 0.284                     | 1.044                     | 8.033                     | 8.033                     | 8.033                      | 9.033                      | 6.965                      | 9.033                     | 9.033                       | 10.000                    |
| Houston Pilots<br>C - 25/26                | 10   | 10   | 10                        | 10                          | 10   | 10   | 10   | 10                            | 10   | 10   | 10              | 10                          | 10                        | 10                        | 10                          | 10   | 6.965 | 6.965           | 6.468                         | 4.977                         | 0.125                      | 0.358                     | 1.146                     | 6.668                     | 5.664                     | 1.159                     | 0.284                     | 2.997                     | 8.033                     | 8.033                     | 8.033                      | 9.033                      | 6.965                      | 9.033                     | 9.033                       | 10.000                    |
| Houston Pilots<br>B - 11/12                | 10   | 10   | 10                        | 10                          | 10   | 10   | 10   | 10                            | 10   | 10   | 10              | 10                          | 10                        | 10                        | 10                          | 10   | 6.965 | 6.965           | 5.664                         | 4.977                         | 0.125                      | 0.125                     | 1.494                     | 7.690                     | 6.685                     | 1.494                     | 0.284                     | 1.044                     | 8.033                     | 8.033                     | 8.033                      | 7.999                      | 6.176                      | 7.145                     | 9.033                       | 9.033                     |
| Houston Pilots<br>A - 1 & 2 Bravo          | 10   | 10   | 10                        | 10                          | 10   | 10   | 10   | 10                            | 10   | 10   | 10              | 10                          | 10                        | 10                        | 10                          | 10   | 6.446 | 6.965           | 1.377                         | 4.977                         | 0.125                      | 0.125                     | 1.096                     | 7.359                     | 7.741                     | 1.317                     | 0.125                     | 0.187                     | 4.801                     | 6.405                     | 6.817                      | 5.445                      | 3.644                      | 3.366                     | 6.797                       | 6.797                     |

# **Houston Pilots Wind Report**

See slides below for official thoughts on winds.

### Houston Pilots Extended Range Visibility Report