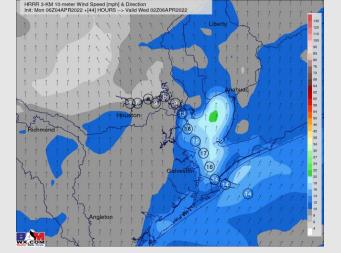

Visibility: Patchy fog possible Tuesday evening ahead of front, starting around 5PM.

High Temps Tuesday