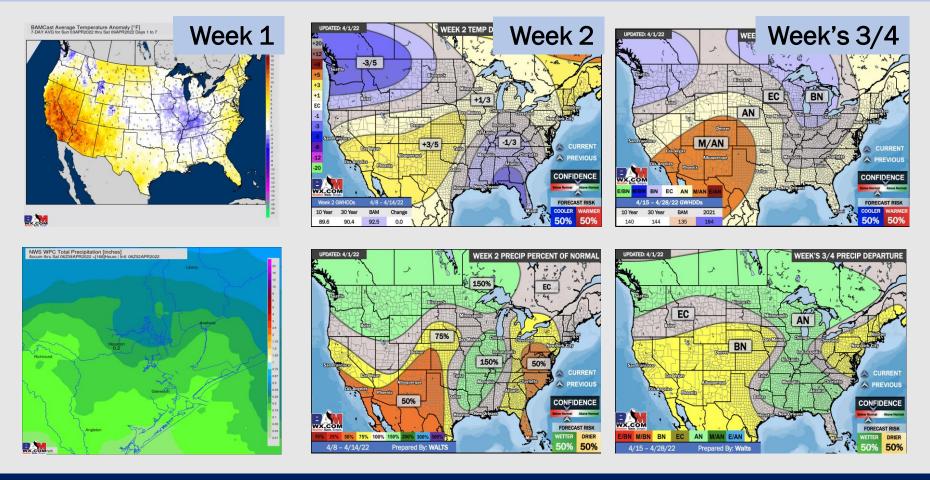

## Houston Pilots: 4/4/2022

- Scattered showers tomorrow and Tuesday with the next upcoming front. Temps average out slightly above normal this week.
- Week 2 likely features slightly below average temperature risks with near normal to slightly above normal precipitation risks.
- The weeks <sup>3</sup>/<sub>4</sub> timeframe looks to features above normal risks for temperatures and near normal precipitation risks.