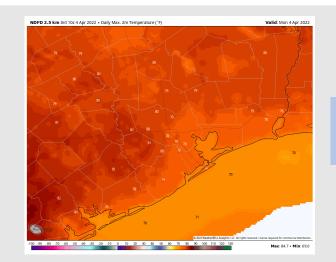

### **Forecast Discussion**

Precip Forecast: 12 PM CT

Precip: Scattered showers and a thunderstorm will be possible in the early morning hours with the bulk of the precip clear by ~5 AM. A few showers and storms look to still be possible through the early afternoon.