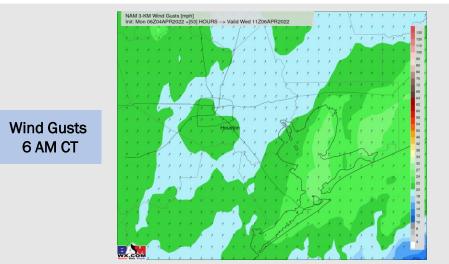

# **Houston Pilots Wind Report**

See slides below for official thoughts on winds.

Wind: Sustained winds look to be 10-15 MPH out of the SE/ESE through late Monday afternoon, with gusts up to 20 MPH. By 5PM sustained winds becoming 15-20 MPH out of the ESE out of the SE with gusts of 20-25 MPH into the overnight.