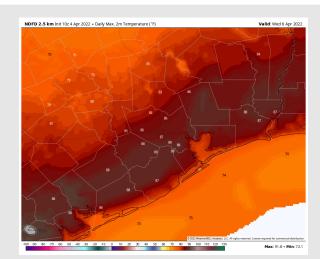

Wind: Sustained winds look to be 10-15 MPH through 7AM out of the SW, becoming calmer at 5-10MPH through 3PM. Winds shift from the S and increase to 15-20MPH from the late afternoon into the overnight period, gusting from 20-25MPH. Temps: Highs on Tuesday favored into the upper 70s to low 80s F.

Visibility: Patchy fog possible Tuesday evening ahead of front, starting around 5PM.

High Temps Tuesday