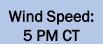

Wind: Sustained winds look to be 10-15 MPH out of the SE/ESE through late Monday afternoon, with gusts up to 20 MPH. By 5PM sustained winds becoming 15-20 MPH out of the ESE out of the SE with gusts of 20-25 MPH into the overnight.