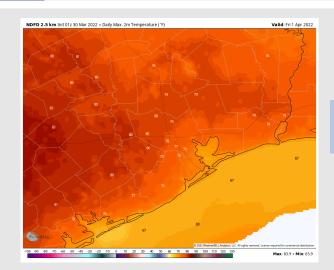

Temps: Highs on Friday look to get into the mid 70s F. Visibility: Not anticipating fog on Friday.

High Temps Friday