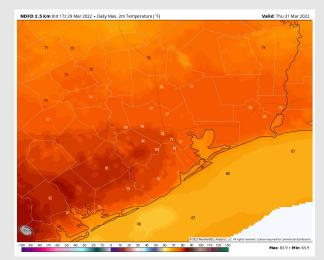

Temps: High look to sit in the low to mid 80s F.

Visibility: Not anticipating fog. Reduced visibility may be possible under a stronger storm.

#### Precip Forecast: 10 AM CT

**Highs Today** 