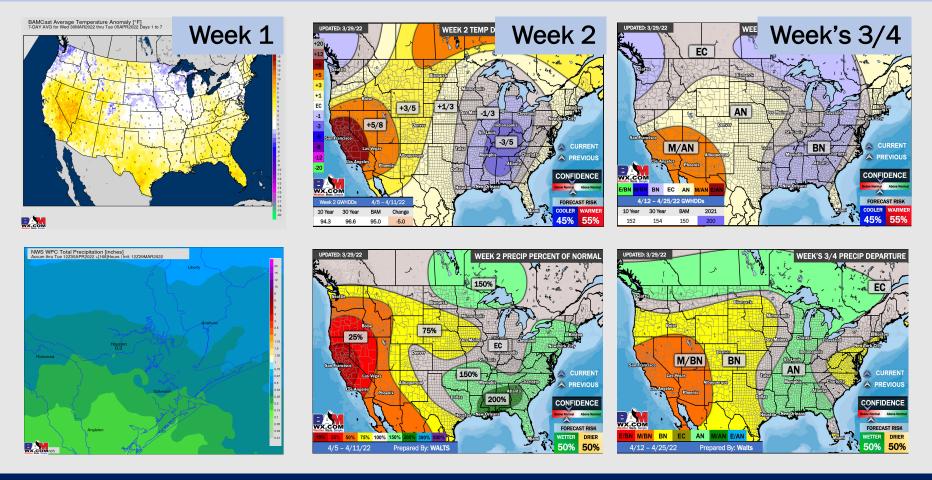

### Houston Pilots: 3/30/22

- Anticipating front today to bring showers and possible thunderstorms. Next shot at moisture looks to be on Saturday. Temps average out slightly above normal this week.
- Week 2 likely features slightly below average temperature risks with near normal to slightly above normal precipitation risks.
- The weeks <sup>3</sup>/<sub>4</sub> timeframe looks to features slightly below normal risks for temperatures and near normal to slightly above normal precipitation risks.