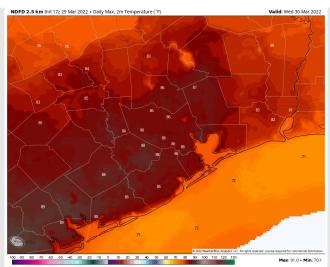

Temps: High look to sit in the low to mid 80s F.

Visibility: Not anticipating fog. Reduced visibility may be possible under a stronger storm.

#### Precip Forecast: 10 AM CT

**Highs Today** 