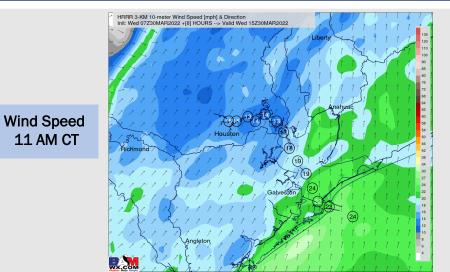

Wind: Sustained winds are 18-23 MPH out of the south this morning with gusts 25-35 MPH. By 9-10 AM, sustained winds increase briefly to 25-30 MPH with gusts to 40 MPH possible through around noon. After noon sustained winds slowly decrease to 15-20 MPH out of the SW with gusts 20-25 MPH by ~2PM, and by 7-8 PM, 10-15 MPH sustained out of the NW.

#### Precip Forecast: 10 AM CT

**Highs Today** 