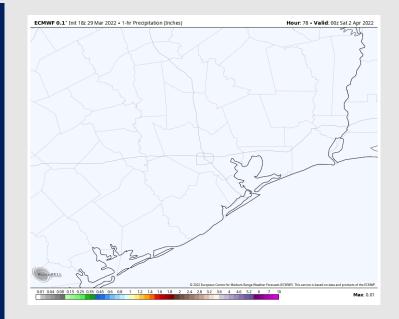

#### Precip Forecast: 8 AM CT

- Precip: Anticipating dry conditions on Thursday.
- Wind: Sustained winds pre-dawn are 10-15 MPH out of the NE. By ~mid-morning, winds are 5-10 MPH. After 7-8 PM, sustained winds look to be 8-13 MPH out of the SE.
- Temps: Highs on Thursday look to sit in the mid 70s F. Visibility: Not anticipating fog on Thursday with drier air settling in behind the front.