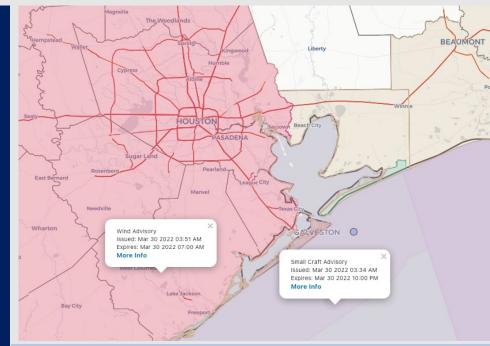

### **Weather Headlines**

- Anticipating showers/thunderstorms in the late AM hours today with the upcoming front. A stronger storm will be possible.
- Winds remain elevated as the front moves through. A Small Craft Advisory and Wind Advisory are in effect.
- The signal for fog looks weak for the next several days. Not anticipating fog at our stations for at least the next few days.

### Radar/ NWS Alerts: 5:00 AM CT

As always, please do not hesitate to reach out to us with any forecast questions via the chat option on the Weather Porthole or our on-call number, (317)-560-8122 press 1 for forecast questions.