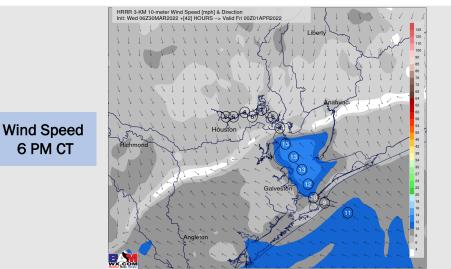

#### **Precip:** Anticipating dry conditions to continue Friday.

Wind: Sustained winds slowly increase to 13-18 MPH out of the NE into the pre-dawn hours of Friday with gusts 18-23 MPH. Winds look to remain 13-18 MPH sustained with gusts 18-23 MPH throughout the day on Friday. Winds veer to the E/ESE in the PM hours.