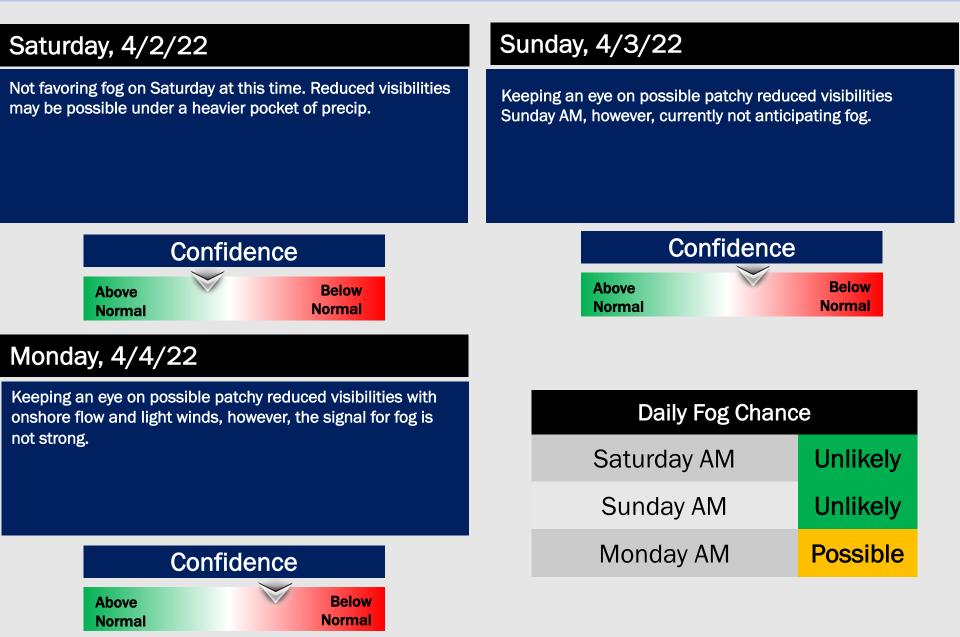

### **Weather Headlines**

- Anticipating showers/thunderstorms in the late AM hours today with the upcoming front. A stronger storm will be possible.
- Winds remain elevated as the front moves through. A Small Craft Advisory and Wind Advisory are in effect.
- The signal for fog looks weak for the next several days. Not anticipating fog at our stations for at least the next few days.