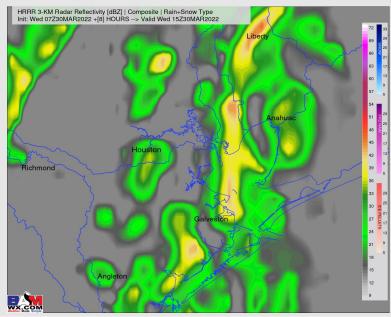

### **Forecast Discussion**

**Precip:** Anticipating the line of showers and possible thunderstorms to work through in the 9-11 AM timeframe (from NW to SE). A few pockets of precip could linger out through 1 PM. A few locally stronger storms (main concern being wind & lightning) will be possible.

#### Precip Forecast: 10 AM CT

**Highs Today** 