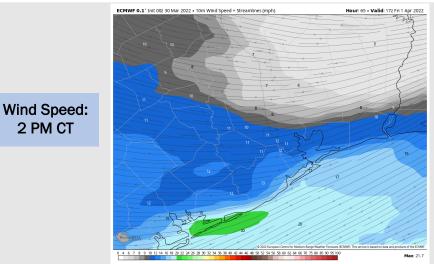

#### **Precip:** Anticipating dry conditions to continue Friday.

Wind: Sustained winds slowly increase to 13-18 MPH out of the NE into the pre-dawn hours of Friday with gusts 18-23 MPH. Winds look to remain 13-18 MPH sustained with gusts 18-23 MPH throughout the day on Friday. Winds veer to the E/ESE in the PM hours.