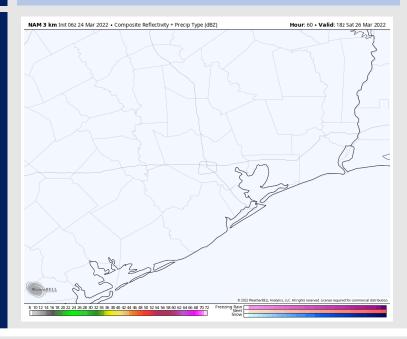

### Precip Forecast: 6 PM CT

High Temps Friday

### **Forecast Discussion**

- Precip: No precip is favored on the day Friday.
- Wind: Winds wills slowly shift from SW to NW on the day Friday. Expecting sustained winds of 3-8 MPH with gusts to 10 MPH.
- Temps: High Temps Friday will be in the mid 70s.
- Visibility: No fog is expected to be seen on Friday.