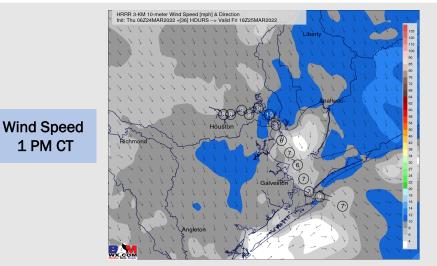

### **Forecast Discussion**

**Precip:** Dry conditions are anticipated for Saturday.

Wind: Winds will be out of the S on the day Saturday at 5-10 MPH sustained and likely do not increase until after sundown.

Temps: Highs on Saturday will get into the mid to upper 70s.

Visibility: Patchy fog for a few hours in the 5-8 AM window for the northern third of stations cannot be ruled out at this distance, but this threat will certainly need ironed out as we get closer.