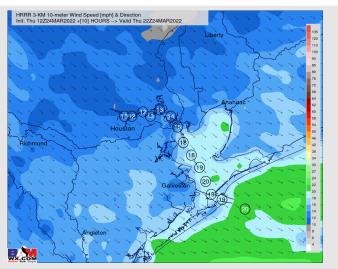

### **Forecast Discussion**

*Precip:* No rain is favored today.

Wind: Winds will turn more out of the NW by 2 PM and continue that way through the evening. 15-20 MPH sustained through 8 PM is favored at the boarding station before eventually calming to 3-8 MPH by 10 PM.

### Precip Forecast: 7 PM CT

Wind Speed 6 PM CT