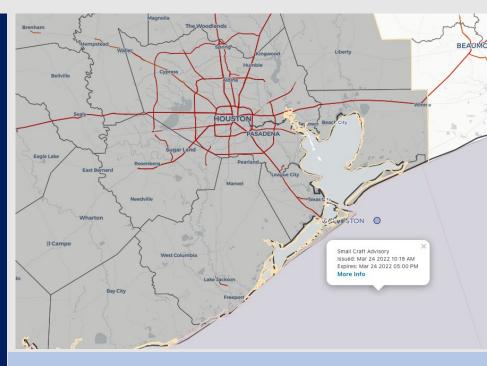

### Radar/ NWS Alerts: 1:00 PM CT

As always, please do not hesitate to reach out to us with any forecast questions via the chat option on the Weather Porthole or our on-call number, (317)-560-8122 press 1 for forecast questions.