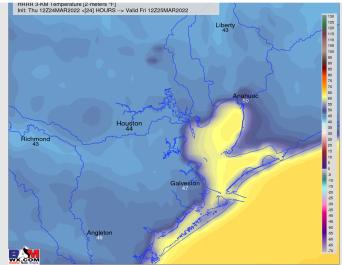

**Temps:** Lows for most stations sit in the mid to upper 50s with cooler temps further inland (temps mid 40s).

Visibility: Fog is not anticipated this evening.

#### Low Temps Fri AM