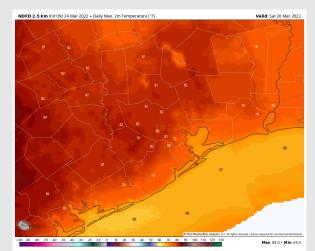

### Precip Forecast: 3 PM CT

High Temps Saturday

### **Forecast Discussion**

**Precip:** Dry conditions are anticipated for Saturday.

Wind: Winds will be out of the S on the day Saturday at 5-10 MPH sustained and likely do not increase until after sundown.

Temps: Highs on Saturday will get into the mid to upper 70s.

Visibility: Patchy fog for a few hours in the 5-8 AM window for the northern third of stations cannot be ruled out at this distance, but this threat will certainly need ironed out as we get closer.