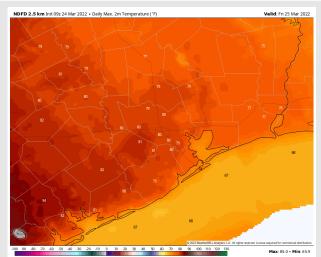

#### Low Temps Fri AM

# Houston Pilots: Fri. 3/25/2022

### **Forecast Discussion**

- Precip: No precip is favored on the day Friday.
- Wind: Winds wills slowly shift from SW to NW on the day Friday. Expecting sustained winds of 3-8 MPH with gusts to 10 MPH.
- Temps: High Temps Friday will be in the mid 70s.
- Visibility: No fog is expected to be seen on Friday.