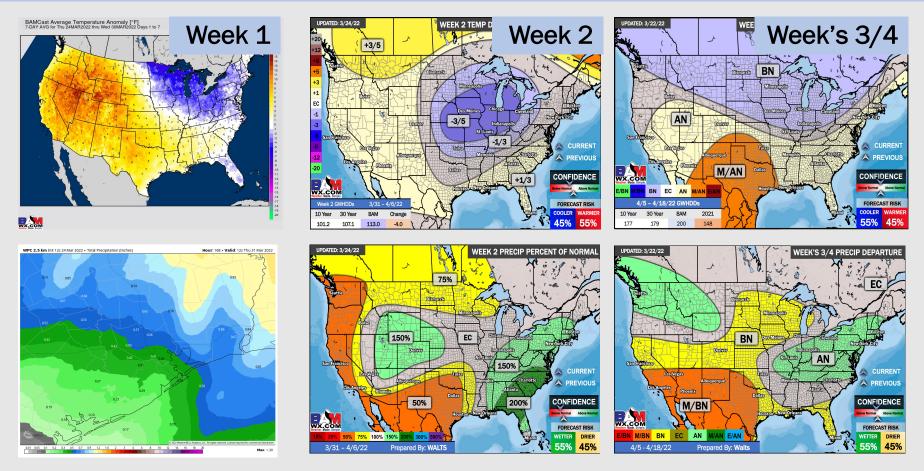

## Houston Pilots: 3/24/22

- The overall pattern looks quiet the next several days with temps slightly above average. Next best shot of precip comes the last 2 days of March.
- > Week 2 likely features below average precipitation risks with temps right around average.
- Likely a similar pattern into the weeks <sup>3</sup>/<sub>4</sub> timeframe with temps above average for this time of year and below average precipitation.