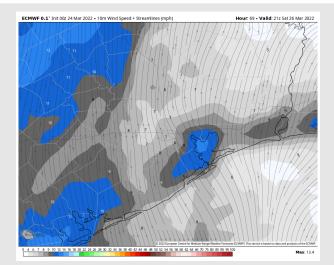

### Precip Forecast: 7 PM CT

Wind Speed 6 PM CT

### **Forecast Discussion**

*Precip:* No rain is favored today.

Wind: Winds will turn more out of the NW by 2 PM and continue that way through the evening. 15-20 MPH sustained through 8 PM is favored at the boarding station before eventually calming to 3-8 MPH by 10 PM.