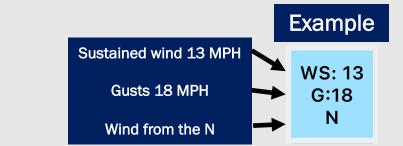

## **Houston Pilots Wind Report**

|                                            |                       |                       |                       |                       |                       |                       |                      |                      |                           |                      |                       |                     |                     |                     |                     |                           |                           |                           |                           |                      |                           |                     |                     |                            |                            |                            |                           |                           |                      |                      | _                         |                           |                           |                     |                           |                            |
|--------------------------------------------|-----------------------|-----------------------|-----------------------|-----------------------|-----------------------|-----------------------|----------------------|----------------------|---------------------------|----------------------|-----------------------|---------------------|---------------------|---------------------|---------------------|---------------------------|---------------------------|---------------------------|---------------------------|----------------------|---------------------------|---------------------|---------------------|----------------------------|----------------------------|----------------------------|---------------------------|---------------------------|----------------------|----------------------|---------------------------|---------------------------|---------------------------|---------------------|---------------------------|----------------------------|
| Time                                       |                       |                       |                       |                       |                       |                       |                      |                      | 03-24-<br>2022 Thu<br>7pm |                      |                       |                     |                     |                     |                     | 03-25-<br>2022 Fri<br>2am | 03-25-<br>2022 Fri<br>3am | 03-25-<br>2022 Fri<br>4am | 03-25-<br>2022 Fri<br>5am |                      | 03-25-<br>2022 Fri<br>7am |                     |                     | 03-25-<br>2022 Fri<br>10am | 03-25-<br>2022 Fri<br>11am | 03-25-<br>2022 Fri<br>12pm | 03-25-<br>2022 Fri<br>1pm | 03-25-<br>2022 Fri<br>2pm |                      |                      | 03-25-<br>2022 Fri<br>5pm | 03-25-<br>2022 Fri<br>6pm | 03-25-<br>2022 Fri<br>7pm |                     | 03-25-<br>2022 Fri<br>9pm | 03-25-<br>2022 Fri<br>10pm |
| Houston Pilots N<br>- 610 Bridge           | WS: 12<br>G:20<br>WNW | WS: 11<br>G:18<br>WNW | WS: 12<br>G:19<br>WNW | WS: 14<br>G:23<br>WNW | WS: 14<br>G:21<br>NW  | WS: 12<br>G:20<br>NW  | WS: 10<br>G:21<br>NW | WS: 10<br>G:23<br>NW | WS: 8<br>G:15<br>NW       | WS: 3<br>G:6<br>NNW  | WS: 0<br>G:2<br>ESE   | WS: 4<br>G:4<br>SSE | WS: 4<br>G:5<br>SSE | WS: 4<br>G:6<br>SSE | WS: 4<br>G:8<br>S   | WS: 3<br>G:5<br>SSW       | WS: 3<br>G:6<br>SW        | WS: 3<br>G:5<br>SW        | WS: 3<br>G:6<br>WSW       | WS: 2<br>G:5<br>WSW  | WS: 4<br>G:6<br>W         | WS: 2<br>G:5<br>W   | WS: 3<br>G:5<br>W   | WS: 4<br>G:7<br>W          | WS: 5<br>G:9<br>W          | WS: 5<br>G:10<br>WNW       | WS: 6<br>G:11<br>NW       | WS: 6<br>G:11<br>NNW      | WS: 6<br>G:10<br>NNW | WS: 6<br>G:10<br>N   | WS: 5<br>G:9<br>NW        | WS: 5<br>G:7<br>NNE       | WS: 5<br>G:6<br>NE        | WS: 4<br>G:6<br>ESE | WS: 4<br>G:6<br>SSE       | WS: 4<br>G:5<br>SSE        |
| Houston Pilots M<br>- Kinder 1             | WS: 12<br>G:20<br>WNW | WS: 11<br>G:18<br>WNW | WS: 12<br>G:19<br>WNW | WS: 14<br>G:23<br>WNW | WS: 14<br>G:21<br>NW  | WS: 12<br>G:19<br>NW  | WS: 11<br>G:20<br>NW | WS: 10<br>G:22<br>NW | WS: 8<br>G:15<br>NW       | WS: 3<br>G:6<br>NNW  | WS: 0<br>G:3<br>SE    | WS: 4<br>G:4<br>SSE | WS: 4<br>G:5<br>SSE | WS: 4<br>G:6<br>SSE | WS: 4<br>G:8<br>S   | WS: 3<br>G:5<br>SSW       | WS: 3<br>G:5<br>SW        | WS: 3<br>G:5<br>SW        | WS: 3<br>G:6<br>WSW       | WS: 2<br>G:5<br>WSW  | WS: 4<br>G:6<br>W         | WS: 2<br>G:5<br>W   | WS: 3<br>G:5<br>W   | WS: 4<br>G:7<br>W          | WS: 5<br>G:9<br>W          | WS: 5<br>G:10<br>WNW       | WS: 6<br>G:11<br>NW       | WS: 6<br>G:11<br>NNW      | WS: 6<br>G:10<br>NNW | WS: 6<br>G:10<br>N   | WS: 6<br>G:9<br>SW        | WS: 5<br>G:7<br>NNE       | WS: 5<br>G:6<br>ENE       | WS: 4<br>G:6<br>ESE | WS: 4<br>G:5<br>SSE       | WS: 4<br>G:5<br>SSE        |
| Houston Pilots L<br>- Greens Bayou         | WS: 11<br>G:19<br>WNW | WS: 11<br>G:18<br>WNW | WS: 11<br>G:19<br>WNW | WS: 14<br>G:23<br>WNW | WS: 14<br>G:20<br>NW  | WS: 13<br>G:18<br>NW  | WS: 11<br>G:20<br>NW | WS: 11<br>G:19<br>NW | WS: 8<br>G:15<br>NW       | WS: 3<br>G:7<br>NW   | WS: 0<br>G:3<br>SW    | WS: 4<br>G:4<br>SSE | WS: 4<br>G:5<br>SE  | WS: 4<br>G:5<br>SE  | WS: 4<br>G:7<br>S   | WS: 3<br>G:5<br>SSW       | WS: 3<br>G:5<br>SW        | WS: 3<br>G:5<br>SW        | WS: 3<br>G:6<br>WSW       | WS: 2<br>G:5<br>WSW  | WS: 4<br>G:5<br>W         | WS: 3<br>G:5<br>W   | WS: 3<br>G:5<br>W   | WS: 4<br>G:7<br>W          | WS: 5<br>G:8<br>WNW        | WS: 5<br>G:9<br>WNW        | WS: 6<br>G:11<br>NW       | WS: 6<br>G:10<br>NNW      | WS: 6<br>G:10<br>NNW | WS: 6<br>G:10<br>W   | WS: 6<br>G:9<br>E         | WS: 5<br>G:7<br>NNE       | WS: 5<br>G:6<br>NE        | WS: 4<br>G:5<br>ESE | WS: 4<br>G:5<br>SSE       | WS: 4<br>G:4<br>SSE        |
| Houston Pilots K<br>- Shell Crude          | WS: 11<br>G:18<br>WNW | WS: 11<br>G:18<br>WNW | WS: 12<br>G:19<br>WNW | WS: 14<br>G:23<br>WNW | WS: 14<br>G:21<br>NW  | WS: 13<br>G:18<br>NW  | WS: 11<br>G:20<br>NW | WS: 10<br>G:19<br>NW | WS: 8<br>G:15<br>NW       | WS: 4<br>G:8<br>NW   | WS: 0<br>G:3<br>WSW   | WS: 3<br>G:3<br>SSE | WS: 4<br>G:5<br>SE  | WS: 4<br>G:5<br>SSE | WS: 4<br>G:7<br>SSW | WS: 3<br>G:5<br>SSW       | WS: 3<br>G:5<br>SW        | WS: 3<br>G:6<br>SW        | WS: 3<br>G:6<br>WSW       | WS: 3<br>G:5<br>WSW  | WS: 4<br>G:6<br>W         | WS: 3<br>G:5<br>W   | WS: 3<br>G:6<br>W   | WS: 4<br>G:8<br>W          | WS: 5<br>G:8<br>WNW        | WS: 6<br>G:9<br>NW         | WS: 6<br>G:11<br>NW       | WS: 7<br>G:10<br>NNW      | WS: 6<br>G:10<br>NNW | WS: 6<br>G:10<br>W   | WS: 6<br>G:9<br>NE        | WS: 5<br>G:7<br>NNE       | WS: 5<br>G:6<br>ENE       | WS: 4<br>G:5<br>SE  | WS: 4<br>G:5<br>SSE       | WS: 4<br>G:4<br>SSE        |
| Houston Pilots J<br>- Lynchburg<br>Ferries | WS: 9<br>G:18<br>WNW  | WS: 11<br>G:18<br>WNW | WS: 11<br>G:18<br>WNW | WS: 14<br>G:24<br>WNW | WS: 14<br>G:20<br>NW  | WS: 13<br>G:18<br>NW  | WS: 11<br>G:20<br>NW | WS: 11<br>G:18<br>NW | WS: 8<br>G:15<br>NW       | WS: 4<br>G:8<br>NW   | WS: 0<br>G:3<br>SW    | WS: 4<br>G:4<br>SE  | WS: 4<br>G:6<br>SE  | WS: 3<br>G:5<br>SE  | WS: 4<br>G:7<br>S   | WS: 4<br>G:5<br>SSW       | WS: 3<br>G:5<br>SW        | WS: 3<br>G:6<br>WSW       | WS: 3<br>G:6<br>WSW       | WS: 3<br>G:6<br>W    | WS: 4<br>G:6<br>W         | WS: 3<br>G:6<br>WNW | WS: 3<br>G:6<br>WNW | WS: 4<br>G:8<br>W          | WS: 5<br>G:9<br>WNW        | WS: 6<br>G:9<br>WNW        | WS: 6<br>G:11<br>NW       | WS: 6<br>G:10<br>NNW      | WS: 6<br>G:10<br>NNW | WS: 6<br>G:10<br>W   | WS: 6<br>G:9<br>S         | WS: 5<br>G:7<br>NNE       | WS: 5<br>G:6<br>NE        | WS: 4<br>G:5<br>ESE | WS: 4<br>G:4<br>SE        | WS: 4<br>G:5<br>SSE        |
| Houston Pilots I -<br>Exxon 3              | WS: 10<br>G:18<br>WNW | WS: 11<br>G:18<br>WNW | WS: 11<br>G:19<br>WNW | WS: 13<br>G:23<br>WNW | WS: 14<br>G:21<br>NW  | WS: 14<br>G:19<br>NW  | WS: 12<br>G:19<br>NW | WS: 11<br>G:18<br>NW | WS: 8<br>G:15<br>NW       | WS: 4<br>G:11<br>NW  | WS: 1<br>G:5<br>SSE   | WS: 3<br>G:3<br>ESE | WS: 4<br>G:5<br>ESE | WS: 3<br>G:4<br>SE  | WS: 5<br>G:7<br>SSW | WS: 4<br>G:6<br>SSW       | WS: 4<br>G:6<br>SW        | WS: 4<br>G:6<br>WSW       | WS: 4<br>G:7<br>WSW       | WS: 3<br>G:6<br>W    | WS: 4<br>G:6<br>W         | WS: 4<br>G:6<br>WNW | WS: 4<br>G:7<br>WNW | WS: 5<br>G:8<br>WNW        | WS: 5<br>G:9<br>WNW        | WS: 6<br>G:9<br>WNW        | WS: 6<br>G:10<br>NW       | WS: 6<br>G:10<br>NNW      | WS: 6<br>G:10<br>NNW | WS: 6<br>G:10<br>NW  | WS: 6<br>G:9<br>W         | WS: 5<br>G:8<br>NNE       | WS: 5<br>G:6<br>ENE       | WS: 4<br>G:5<br>SE  | WS: 4<br>G:5<br>SSE       | WS: 4<br>G:5<br>SSE        |
| Houston Pilots H<br>- Morgans Point        | WS: 11<br>G:18<br>WNW | WS: 12<br>G:18<br>WNW | WS: 12<br>G:19<br>WNW | WS: 14<br>G:23<br>WNW | WS: 15<br>G:21<br>WNW | WS: 15<br>G:20<br>NW  | WS: 13<br>G:19<br>NW | WS: 12<br>G:19<br>NW | WS: 9<br>G:16<br>NW       | WS: 5<br>G:13<br>NW  | WS: 2<br>G:7<br>SW    | WS: 2<br>G:3<br>ESE | WS: 3<br>G:4<br>SE  | WS: 3<br>G:3<br>SSE | WS: 6<br>G:7<br>SSW | WS: 5<br>G:7<br>SW        | WS: 4<br>G:7<br>SW        | WS: 5<br>G:8<br>WSW       | WS: 4<br>G:8<br>WSW       | WS: 4<br>G:7<br>W    | WS: 5<br>G:7<br>W         | WS: 4<br>G:7<br>WNW | WS: 4<br>G:8<br>WNW | WS: 5<br>G:9<br>WNW        | WS: 5<br>G:9<br>WNW        | WS: 5<br>G:9<br>NW         | WS: 5<br>G:10<br>WNW      | WS: 5<br>G:10<br>WNW      | WS: 5<br>G:9<br>W    | WS: 5<br>G:10<br>WSW | WS: 5<br>G:9<br>SSW       | WS: 5<br>G:8<br>NE        | WS: 4<br>G:6<br>E         | WS: 4<br>G:5<br>SSE | WS: 4<br>G:5<br>SSE       | WS: 5<br>G:5<br>S          |
| Houston Pilots G<br>- 75/76                | WS: 13<br>G:19<br>WNW | WS: 13<br>G:17<br>WNW | WS: 14<br>G:19<br>WNW | WS: 15<br>G:23<br>WNW | WS: 17<br>G:22<br>NW  | WS: 18<br>G:21<br>NW  | WS: 16<br>G:20<br>NW | WS: 14<br>G:19<br>NW | WS: 12<br>G:16<br>NW      | WS: 10<br>G:14<br>NW | WS: 6<br>G:9<br>NNW   | WS: 2<br>G:4<br>SW  | WS: 2<br>G:2<br>SE  | WS: 3<br>G:3<br>SSE | WS: 6<br>G:7<br>SSW | WS: 6<br>G:9<br>SW        | WS: 6<br>G:9<br>SW        | WS: 6<br>G:10<br>WSW      | WS: 6<br>G:10<br>WSW      | WS: 6<br>G:9<br>WSW  | WS: 6<br>G:9<br>W         | WS: 6<br>G:9<br>W   | WS: 6<br>G:9<br>WNW | WS: 5<br>G:10<br>WNW       | WS: 5<br>G:9<br>WNW        | WS: 4<br>G:9<br>NW         | WS: 4<br>G:8<br>S         | WS: 4<br>G:9<br>SE        | WS: 4<br>G:8<br>ESE  | WS: 4<br>G:9<br>ESE  | WS: 4<br>G:8<br>ESE       | WS: 4<br>G:7<br>ESE       | WS: 5<br>G:6<br>SE        | WS: 5<br>G:6<br>S   | WS: 5<br>G:7<br>S         | WS: 5<br>G:7<br>SSW        |
| Houston Pilots F<br>- 63/64                | WS: 14<br>G:19<br>WNW | WS: 13<br>G:17<br>WNW | WS: 14<br>G:19<br>WNW | WS: 16<br>G:23<br>WNW | WS: 17<br>G:23<br>NW  | WS: 19<br>G:21<br>NW  | WS: 17<br>G:20<br>NW | WS: 14<br>G:20<br>NW | WS: 12<br>G:17<br>NW      | WS: 12<br>G:15<br>NW | WS: 8<br>G:11<br>NNW  | WS: 3<br>G:5<br>NW  | WS: 1<br>G:2<br>SE  | WS: 3<br>G:3<br>SSE | WS: 6<br>G:7<br>SSW | WS: 7<br>G:9<br>SW        | WS: 7<br>G:10<br>SW       | WS: 7<br>G:10<br>WSW      | WS: 7<br>G:11<br>WSW      | WS: 7<br>G:10<br>WSW | WS: 7<br>G:10<br>W        | WS: 7<br>G:10<br>W  | WS: 6<br>G:10<br>W  | WS: 6<br>G:10<br>WNW       | WS: 6<br>G:9<br>WNW        | WS: 4<br>G:8<br>NW         | WS: 4<br>G:7<br>E         | WS: 4<br>G:8<br>E         | WS: 4<br>G:7<br>E    | WS: 4<br>G:8<br>ESE  | WS: 4<br>G:7<br>ESE       | WS: 4<br>G:7<br>SE        | WS: 5<br>G:7<br>SSE       | WS: 5<br>G:7<br>S   | WS: 5<br>G:7<br>S         | WS: 6<br>G:7<br>SSW        |
| Houston Pilots E<br>- 51/52                | WS: 15<br>G:19<br>WNW | WS: 14<br>G:17<br>WNW | WS: 13<br>G:18<br>WNW | WS: 16<br>G:23<br>WNW | WS: 17<br>G:23<br>WNW | WS: 20<br>G:22<br>NW  | WS: 17<br>G:21<br>NW | WS: 15<br>G:21<br>NW | WS: 12<br>G:17<br>NW      | WS: 12<br>G:15<br>NW | WS: 9<br>G:11<br>NNW  | WS: 4<br>G:6<br>NW  | WS: 1<br>G:2<br>SE  | WS: 2<br>G:3<br>SSE | WS: 6<br>G:6<br>SSW | WS: 7<br>G:10<br>SW       | WS: 7<br>G:10<br>SW       | WS: 7<br>G:11<br>WSW      | WS: 7<br>G:11<br>WSW      | WS: 7<br>G:11<br>WSW | WS: 7<br>G:10<br>W        | WS: 7<br>G:10<br>W  | WS: 7<br>G:10<br>W  | WS: 6<br>G:10<br>WNW       | WS: 6<br>G:10<br>WNW       | WS: 5<br>G:8<br>NW         | WS: 4<br>G:7<br>ESE       | WS: 4<br>G:7<br>ESE       | WS: 4<br>G:7<br>ESE  | WS: 4<br>G:7<br>SE   | WS: 4<br>G:7<br>SE        | WS: 4<br>G:7<br>SE        | WS: 5<br>G:7<br>S         | WS: 5<br>G:7<br>S   | WS: 6<br>G:7<br>SSW       | WS: 6<br>G:7<br>SSW        |
| Houston Pilots D<br>- 37/38                | WS: 15<br>G:20<br>W   | WS: 14<br>G:18<br>WNW | WS: 12<br>G:18<br>WNW | WS: 16<br>G:22<br>WNW | WS: 17<br>G:24<br>WNW | WS: 21<br>G:23<br>NW  | WS: 18<br>G:22<br>NW | WS: 15<br>G:21<br>NW | WS: 12<br>G:18<br>NW      | WS: 12<br>G:15<br>NW | WS: 9<br>G:12<br>NNW  | WS: 4<br>G:7<br>NW  | WS: 0<br>G:2<br>SSE | WS: 2<br>G:3<br>SSE | WS: 5<br>G:6<br>SSW | WS: 7<br>G:10<br>SW       | WS: 7<br>G:10<br>SW       | WS: 7<br>G:11<br>WSW      | WS: 8<br>G:11<br>WSW      | WS: 7<br>G:11<br>WSW | WS: 7<br>G:11<br>W        | WS: 7<br>G:10<br>W  | WS: 7<br>G:10<br>W  | WS: 7<br>G:10<br>WNW       | WS: 6<br>G:10<br>WNW       | WS: 5<br>G:9<br>NW         | WS: 4<br>G:8<br>SE        | WS: 4<br>G:7<br>E         | WS: 4<br>G:7<br>ESE  | WS: 4<br>G:7<br>ESE  | WS: 4<br>G:7<br>SE        | WS: 4<br>G:7<br>SSE       | WS: 5<br>G:7<br>S         | WS: 5<br>G:7<br>SSW | WS: 6<br>G:8<br>SSW       | WS: 6<br>G:8<br>SSW        |
| Houston Pilots C<br>- 25/26                | WS: 16<br>G:20<br>W   | WS: 14<br>G:18<br>WNW | WS: 12<br>G:18<br>WNW | WS: 15<br>G:23<br>WNW | WS: 17<br>G:23<br>WNW | WS: 19<br>G:23<br>NW  | WS: 18<br>G:22<br>NW | WS: 15<br>G:21<br>NW | WS: 12<br>G:19<br>NW      | WS: 11<br>G:15<br>NW | WS: 9<br>G:12<br>NNW  | WS: 5<br>G:7<br>NW  | WS: 0<br>G:2<br>SSW | WS: 2<br>G:2<br>SSE | WS: 5<br>G:6<br>S   | WS: 7<br>G:9<br>SW        | WS: 7<br>G:10<br>SW       | WS: 7<br>G:11<br>SW       | WS: 8<br>G:11<br>WSW      | WS: 7<br>G:10<br>WSW | WS: 7<br>G:10<br>W        | WS: 7<br>G:10<br>W  | WS: 7<br>G:10<br>W  | WS: 7<br>G:10<br>WNW       | WS: 6<br>G:10<br>WNW       | WS: 5<br>G:9<br>NW         | WS: 5<br>G:8<br>SW        | WS: 4<br>G:7<br>ESE       | WS: 4<br>G:7<br>ESE  | WS: 4<br>G:7<br>ESE  | WS: 4<br>G:7<br>SE        | WS: 4<br>G:7<br>S         | WS: 5<br>G:7<br>S         | WS: 6<br>G:7<br>SSW | WS: 6<br>G:7<br>SSW       | WS: 6<br>G:7<br>SSW        |
| Houston Pilots B<br>- 11/12                | WS: 16<br>G:23<br>W   | WS: 15<br>G:18<br>WNW | WS: 13<br>G:18<br>WNW | WS: 14<br>G:21<br>WNW | WS: 17<br>G:23<br>WNW | WS: 18<br>G:23<br>WNW | WS: 18<br>G:22<br>NW | WS: 15<br>G:21<br>NW | WS: 12<br>G:21<br>NW      | WS: 10<br>G:15<br>NW | WS: 8<br>G:12<br>NNW  | WS: 5<br>G:8<br>NNW | WS: 1<br>G:3<br>SW  | WS: 1<br>G:2<br>SSE | WS: 4<br>G:6<br>SSW | WS: 7<br>G:10<br>SW       | WS: 7<br>G:10<br>SW       | WS: 8<br>G:11<br>SW       | WS: 8<br>G:11<br>WSW      | WS: 8<br>G:11<br>WSW | WS: 8<br>G:11<br>W        | WS: 7<br>G:11<br>W  | WS: 7<br>G:11<br>W  | WS: 7<br>G:11<br>WNW       | WS: 6<br>G:10<br>WNW       | WS: 5<br>G:9<br>WNW        | WS: 5<br>G:8<br>NW        | WS: 4<br>G:7<br>S         | WS: 4<br>G:7<br>SSE  | WS: 4<br>G:7<br>SSE  | WS: 4<br>G:7<br>S         | WS: 4<br>G:7<br>S         | WS: 5<br>G:7<br>SSW       | WS: 6<br>G:8<br>SSW | WS: 6<br>G:8<br>SSW       | WS: 6<br>G:7<br>SSW        |
| Houston Pilots A<br>- 1 & 2 Bravo          | WS: 20<br>G:28<br>W   | WS: 19<br>G:22<br>W   | WS: 13<br>G:16<br>WNW | WS: 14<br>G:19<br>WNW | WS: 16<br>G:23<br>WNW | WS: 20<br>G:24<br>WNW | WS: 22<br>G:24<br>NW | WS: 19<br>G:22<br>NW | WS: 15<br>G:22<br>NW      | WS: 12<br>G:18<br>NW | WS: 10<br>G:14<br>NNW | WS: 6<br>G:10<br>NW | WS: 2<br>G:6<br>NNW | WS: 1<br>G:4<br>SE  | WS: 4<br>G:7<br>SSW | WS: 8<br>G:10<br>SW       | WS: 8<br>G:12<br>SW       | WS: 9<br>G:12<br>SW       | WS: 9<br>G:13<br>WSW      | WS: 9<br>G:13<br>WSW | WS: 9<br>G:13<br>WSW      | WS: 9<br>G:13<br>W  | WS: 9<br>G:12<br>W  | WS: 8<br>G:12<br>WNW       | WS: 7<br>G:11<br>WNW       | WS: 6<br>G:10<br>WNW       | WS: 5<br>G:8<br>NW        | WS: 4<br>G:7<br>WNW       | WS: 4<br>G:6<br>SSW  | WS: 4<br>G:7<br>SSW  | WS: 4<br>G:7<br>SSW       | WS: 5<br>G:7<br>SSW       | WS: 6<br>G:8<br>SSW       | WS: 6<br>G:8<br>SSW | WS: 6<br>G:8<br>SSW       | WS: 6<br>G:8<br>SSW        |
|                                            |                       |                       |                       |                       |                       |                       |                      |                      |                           |                      |                       |                     |                     |                     |                     |                           |                           |                           |                           |                      |                           |                     |                     |                            |                            |                            |                           |                           |                      |                      |                           |                           |                           |                     |                           |                            |