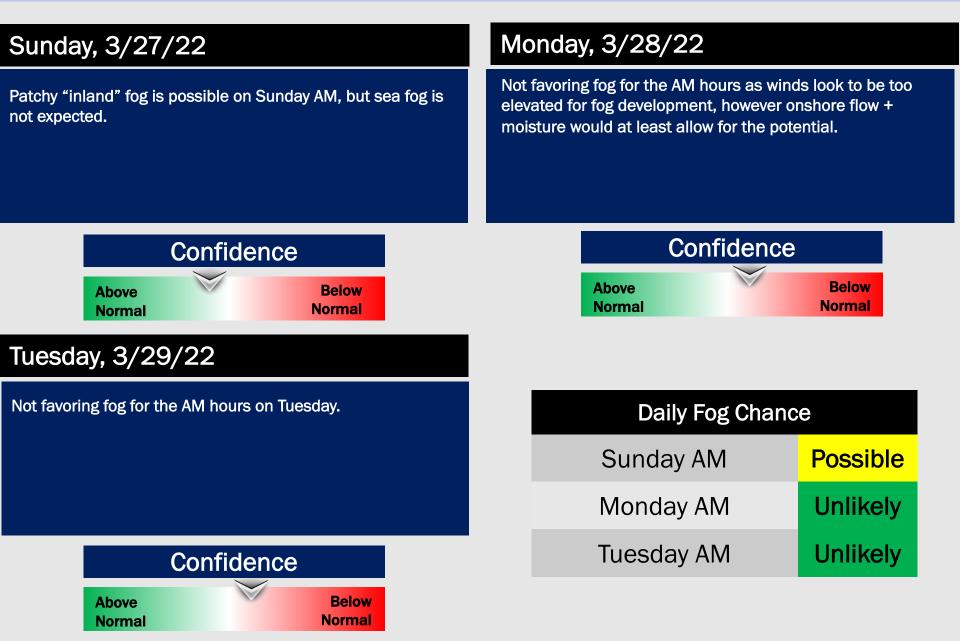

## Houston Pilots: Sat. 3/26/2022

### **Forecast Discussion**

**Precip:** Dry conditions are anticipated for Saturday.

Wind: Winds will be out of the S on the day Saturday at 5-10 MPH sustained and likely do not increase until after sundown.

Temps: Highs on Saturday will get into the mid to upper 70s.

Visibility: Patchy fog for a few hours in the 5-8 AM window for the northern third of stations cannot be ruled out at this distance, but this threat will certainly need ironed out as we get closer.