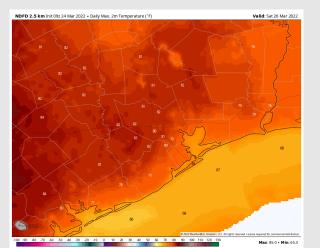

## Houston Pilots: Sat. 3/26/2022

Temps: Highs on Saturday will get into the mid to upper 70s.

Visibility: Patchy fog for a few hours in the 5-8 AM window for the northern third of stations cannot be ruled out at this distance, but this threat will certainly need ironed out as we get closer.

#### Precip Forecast: 3 PM CT

Wind Speed: 6 PM CT

High Temps Saturday