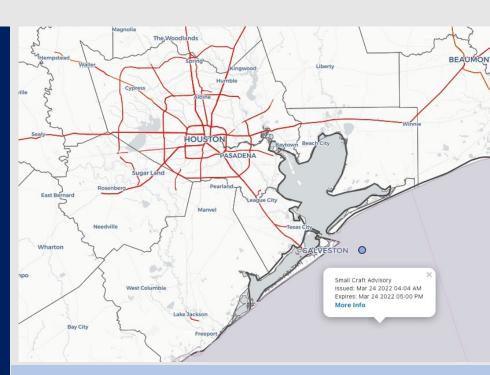

Radar/ NWS Alerts: 5:00 AM CT

As always, please do not hesitate to reach out to us with any forecast questions via the chat option on the Weather Porthole or our on-call number, (317)-560-8122 press 1 for forecast questions.