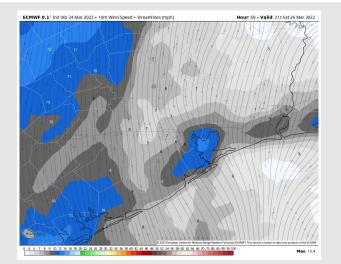

## Houston Pilots: Sat. 3/26/2022

## **Forecast Discussion**

Precip: Dry conditions are anticipated for Saturday.

Wind: Winds will be out of the ESE on the day Saturday at 5-10 MPH sustained and likely do not increase until after sundown.

#### Precip Forecast: 3 PM CT

Wind Speed: 6 PM CT

High Temps Saturday