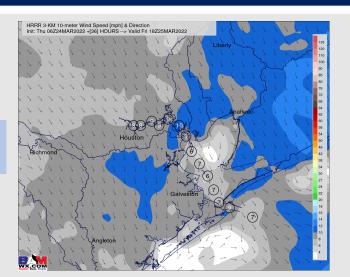

Temps: High Temps sit right around 70F.

Visibility: Fog is not anticipated today.

Wind Speed
1 PM CT

#### Precip Forecast: 7 PM CT

High Temps Thu