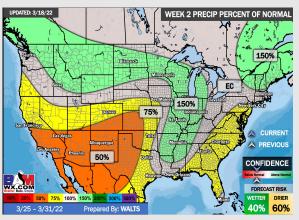

## Houston Pilots: 3/24/22

- The overall pattern looks quiet the next 7 days. The strong cold front will help to usher in cooler than normal temperatures for the HOU area.
- Week 2 likely features moisture near normal to slightly below normal moisture risks. Will still need to watch some passing cold fronts which can provide shots of moisture/ storms at times.
- Likely a similar pattern into the weeks ¾ timeframe with passing fronts providing moisture at times. Temps likely end up being around normal with a slightly better set up for moisture during this time.