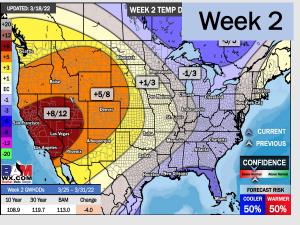

## Houston Pilots: 3/24/22

- The overall pattern looks quiet the next 7 days. The strong cold front will help to usher in cooler than normal temperatures for the HOU area.
- Week 2 likely features moisture near normal to slightly below normal moisture risks. Will still need to watch some passing cold fronts which can provide shots of moisture/ storms at times.
- Likely a similar pattern into the weeks ¾ timeframe with passing fronts providing moisture at times. Temps likely end up being around normal with a slightly better set up for moisture during this time.