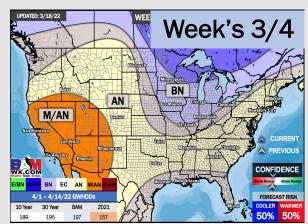

## Houston Pilots: 3/24/22

- The overall pattern looks quiet the next 7 days. The strong cold front will help to usher in cooler than normal temperatures for the HOU area.
- Week 2 likely features moisture near normal to slightly below normal moisture risks. Will still need to watch some passing cold fronts which can provide shots of moisture/ storms at times.
- Likely a similar pattern into the weeks ¾ timeframe with passing fronts providing moisture at times. Temps likely end up being around normal with a slightly better set up for moisture during this time.