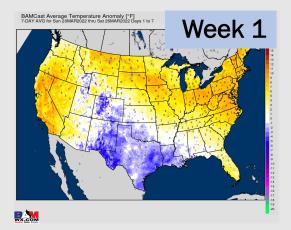

## Houston Pilots: 3/24/22

- The overall pattern looks quiet the next 7 days. The strong cold front will help to usher in cooler than normal temperatures for the HOU area.
- Week 2 likely features moisture near normal to slightly below normal moisture risks. Will still need to watch some passing cold fronts which can provide shots of moisture/ storms at times.
- Likely a similar pattern into the weeks ¾ timeframe with passing fronts providing moisture at times. Temps likely end up being around normal with a slightly better set up for moisture during this time.