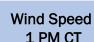

## **Forecast Discussion**

**Precip:** No rain is favored today.

Wind: From 6 AM out through ~8 PM today, sustained winds of 13-18 MPH with gusts 18-25 MPH will be possible before tapering off. \*If\* there is a period of winds 15-20 MPH sustained, it would be 9A – 12 PM. A WSW wind is favored through Noon when directions will turn more from the NW. Winds the rest of the evening are calm at 3-8 MPH.

Temps: High Temps sit right around 70F.

Visibility: Fog is not anticipated today.

Wind Speed
1 PM CT