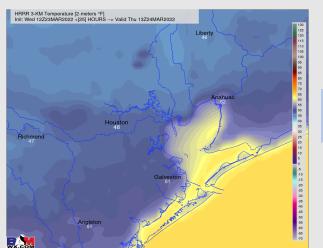

# Houston Pilots: Thu. 3/24/2022

Temps: High Temps sit right around 70F.

Visibility: Fog is not anticipated Thursday.