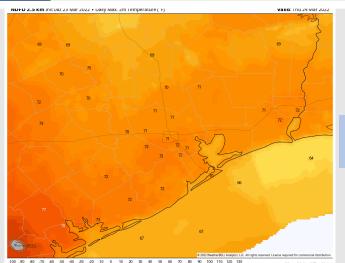

# Houston Pilots: Fri. 3/25/2022

Temps: High Temps Friday will be in the upper 60s to lower 70s.

Visibility: No fog is expected to be seen on Friday.