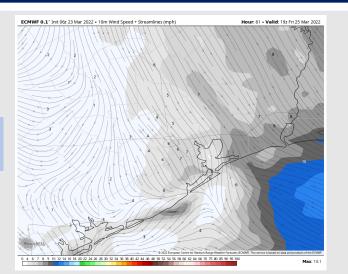

# Houston Pilots: Fri. 3/25/2022

#### Precip Forecast: 6 PM CT

Wind Speed 1 PM CT

High Temps Friday