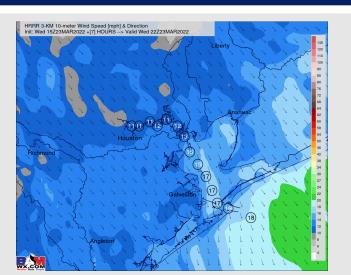

### **Forecast Discussion**

Precip: Dry conditions are anticipated.

Wind: Winds will continue around 15-20 MPH sustained with gusts 20-25 MPH. These winds from the WNW are favored through sundown before winds weaken to 8-13 MPH closer to sunset. Winds then calm to 3-8 MPH and start to turn more Southwesterly around ~10 PM tonight.