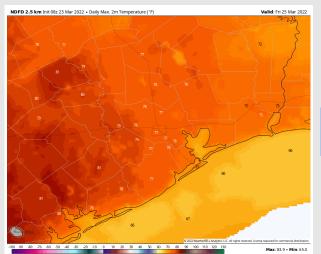

# Houston Pilots: Fri. 3/25/2022

Temps: High Temps Friday will be in the upper 60s to lower 70s.

Visibility: No fog is expected to be seen on Friday.

#### Precip Forecast: 6 PM CT

Wind Speed 1 PM CT

High Temps Friday