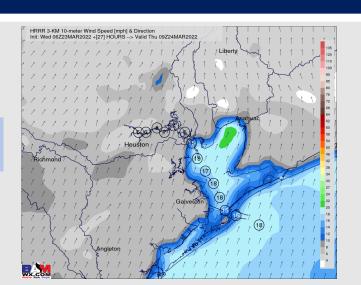

# Houston Pilots: Thu. 3/24/2022

### **Forecast Discussion**

**Precip:** No rain is favored Thursday.

Wind: Winds will start from the SW and continue through most of the day. Things start out at 5-10 MPH in the early AM hours, but increase to 13-18 MPH sustained by ~4-6 AM. 13-18 MPH sustained with gusts 18-23 MPH continues until ~4-5 PM. This is when winds from the NW are favored at 13-18 MPH for mid-afternoon before weakening back to 5-10 MPH after sundown.