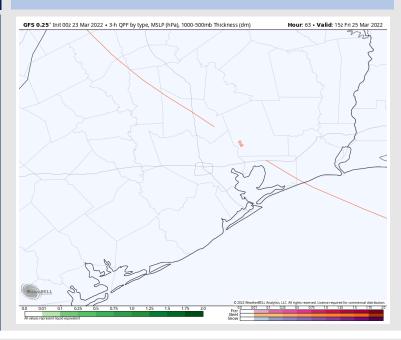

# Houston Pilots: Fri. 3/25/2022

#### Precip Forecast: 6 PM CT

Wind Speed 1 PM CT

High Temps Friday