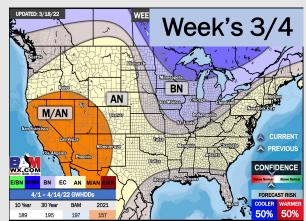

## Houston Pilots: 3/23/22

- The overall pattern looks quiet the next 7 days. The strong cold front will help to usher in cooler than normal temperatures for the HOU area.
- Week 2 likely features moisture near normal to slightly below normal moisture risks. Will still need to watch some passing cold fronts which can provide shots of moisture/ storms at times.
- Likely a similar pattern into the weeks ¾ timeframe with passing fronts providing moisture at times. Temps likely end up being around normal with a slightly better set up for moisture during this time.