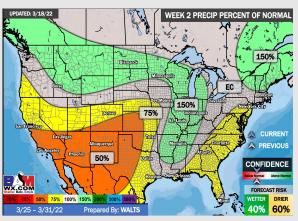

## Houston Pilots: 3/23/22

- The overall pattern looks quiet the next 7 days. The strong cold front will help to usher in cooler than normal temperatures for the HOU area.
- Week 2 likely features moisture near normal to slightly below normal moisture risks. Will still need to watch some passing cold fronts which can provide shots of moisture/ storms at times.
- Likely a similar pattern into the weeks ¾ timeframe with passing fronts providing moisture at times. Temps likely end up being around normal with a slightly better set up for moisture during this time.