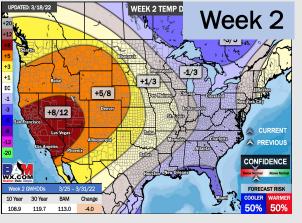

## Houston Pilots: 3/23/22

- The overall pattern looks quiet the next 7 days. The strong cold front will help to usher in cooler than normal temperatures for the HOU area.
- Week 2 likely features moisture near normal to slightly below normal moisture risks. Will still need to watch some passing cold fronts which can provide shots of moisture/ storms at times.
- Likely a similar pattern into the weeks ¾ timeframe with passing fronts providing moisture at times. Temps likely end up being around normal with a slightly better set up for moisture during this time.