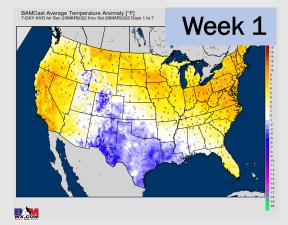

## Houston Pilots: 3/23/22

- The overall pattern looks quiet the next 7 days. The strong cold front will help to usher in cooler than normal temperatures for the HOU area.
- Week 2 likely features moisture near normal to slightly below normal moisture risks. Will still need to watch some passing cold fronts which can provide shots of moisture/ storms at times.
- Likely a similar pattern into the weeks ¾ timeframe with passing fronts providing moisture at times. Temps likely end up being around normal with a slightly better set up for moisture during this time.