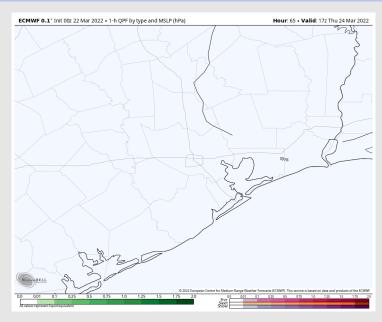

# Houston Pilots: Thu. 3/24/2022

### **Forecast Discussion**

**Precip:** No rain is favored Thursday.

Wind: Winds will start from the SW and continue through most of the day. Things start out at 5-10 MPH in the early AM hours, but increase to 13-18 MPH sustained by ~4-6 AM. 13-18 MPH sustained with gusts 18-23 MPH continues until ~4-5 PM. This is when winds from the NW are favored at 13-18 MPH for mid-afternoon before weakening back to 5-10 MPH after sundown.