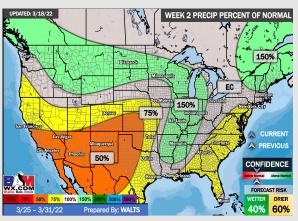

### Houston Pilots: 3/23/22

- The overall pattern looks quiet the next 7 days. The strong cold front will help to usher in cooler than normal temperatures for the HOU area.
- Week 2 likely features moisture near normal to slightly below normal moisture risks. Will still need to watch some passing cold fronts which can provide shots of moisture/ storms at times.
- Likely a similar pattern into the weeks ¾ timeframe with passing fronts providing moisture at times. Temps likely end up being around normal with a slightly better set up for moisture during this time.