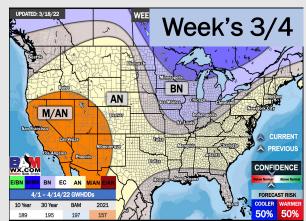

### Houston Pilots: 3/23/22

- The overall pattern looks quiet the next 7 days. The strong cold front will help to usher in cooler than normal temperatures for the HOU area.
- Week 2 likely features moisture near normal to slightly below normal moisture risks. Will still need to watch some passing cold fronts which can provide shots of moisture/ storms at times.
- Likely a similar pattern into the weeks ¾ timeframe with passing fronts providing moisture at times. Temps likely end up being around normal with a slightly better set up for moisture during this time.