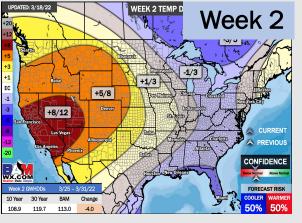

### Houston Pilots: 3/23/22

- The overall pattern looks quiet the next 7 days. The strong cold front will help to usher in cooler than normal temperatures for the HOU area.
- Week 2 likely features moisture near normal to slightly below normal moisture risks. Will still need to watch some passing cold fronts which can provide shots of moisture/ storms at times.
- Likely a similar pattern into the weeks ¾ timeframe with passing fronts providing moisture at times. Temps likely end up being around normal with a slightly better set up for moisture during this time.