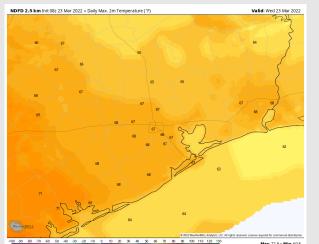

Temps: Temps are favored to reach the mid to upper 60's over open waters into Galveston Bay.

Visibility: Not favoring fog for our stations today.

#### Precip Forecast: 3 PM CT

Wind Speed: 10 AM CT

High Temps Today