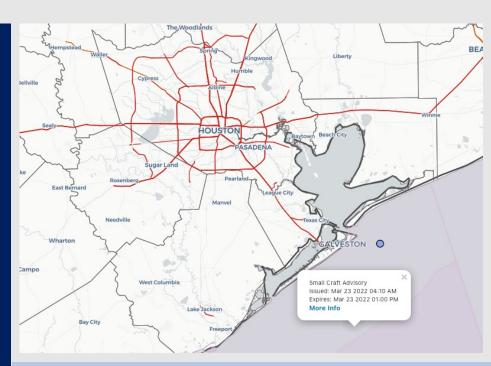

Radar/ NWS Alerts: 5:00 AM CT

As always, please do not hesitate to reach out to us with any forecast questions via the chat option on the Weather Porthole or our on-call number, (317)-560-8122 press 1 for forecast questions.