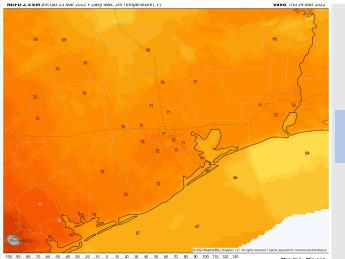

Temps: High Temps sit right around 70F.

Visibility: Fog is not anticipated Thursday.

Wind Speed
6 AM CT

Richmond

Angleton

HARR 3-MM 10-meter Wind Speed (mph) & Direction Init: Wed 66229MAR2022 1/27 | HOURS -> Valid Thu 09224MAR2022

#### Precip Forecast: 7 PM CT

High Temps Thu