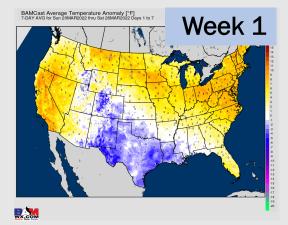

### Houston Pilots: 3/23/22

- The overall pattern looks quiet the next 7 days. The strong cold front will help to usher in cooler than normal temperatures for the HOU area.
- Week 2 likely features moisture near normal to slightly below normal moisture risks. Will still need to watch some passing cold fronts which can provide shots of moisture/ storms at times.
- Likely a similar pattern into the weeks ¾ timeframe with passing fronts providing moisture at times. Temps likely end up being around normal with a slightly better set up for moisture during this time.