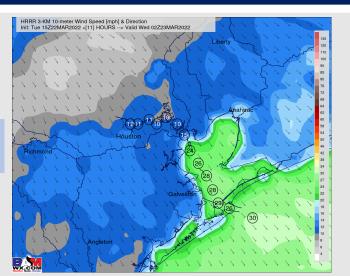

### Houston Pilots: Thu. 3/24/2022

### **Forecast Discussion**

**Precip:** No rain is favored Thursday.

Wind: Winds will start from the SW and continue through most of the day. Things start out at 5-10 MPH in the early AM hours, but increase to 13-18 MPH sustained by ~5-7 AM. After ~4-5 PM, winds from the NW are favored at 13-18 MPH for mid-afternoon before weakening back to 5-10 MPH after sundown.

Temps: High Temps sit right around 70F.

Visibility: Fog is not anticipated Thursday.

Wind Speed
6 AM CT

Richmond

Angleton

HARR 3-MM 10-meter Wind Speed (mph) & Direction Init: Wed 66229MAR2022 1/27 | HOURS -> Valid Thu 09224MAR2022