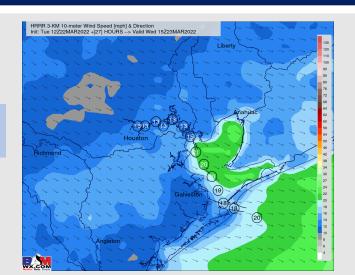

#### Precip Forecast: 3 PM CT

Wind Speed: 10 AM CT

High Temps Today

### **Forecast Discussion**

Precip: Dry conditions are anticipated.

Wind: Winds will continue around 15-20 MPH sustained with gusts 20-25 MPH. These winds from the NW are favored through sundown before winds weaken to 8-13 MPH closer to sunset. Winds then calm to 3-8 MPH and start to turn more Southwesterly around ~9 PM tonight.