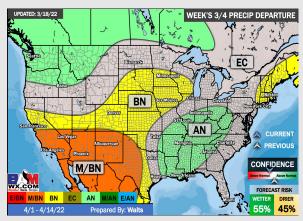

### Houston Pilots: 3/23/22

- The overall pattern looks quiet the next 7 days. The strong cold front will help to usher in cooler than normal temperatures for the HOU area.
- Week 2 likely features moisture near normal to slightly below normal moisture risks. Will still need to watch some passing cold fronts which can provide shots of moisture/ storms at times.
- Likely a similar pattern into the weeks ¾ timeframe with passing fronts providing moisture at times. Temps likely end up being around normal with a slightly better set up for moisture during this time.