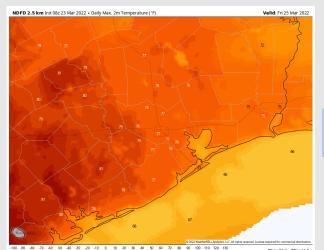

### Houston Pilots: Thu. 3/24/2022

Temps: High Temps sit right around 70F.

Visibility: Fog is not anticipated Thursday.

Wind Speed
6 AM CT

Richmond

Angleton

HARR 3-MM 10-meter Wind Speed (mph) & Direction Init: Wed 66229MAR2022 1/27 | HOURS -> Valid Thu 09224MAR2022

#### Precip Forecast: 7 PM CT

High Temps Thu