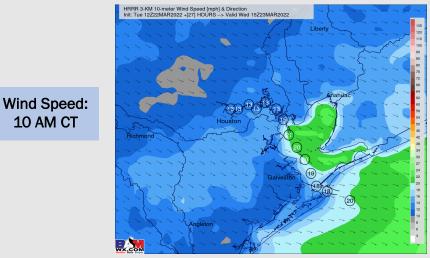

#### **Forecast Discussion**

- Precip: Dry conditions are anticipated.
- Wind: Winds will continue from Tuesday slide before weakening to 15-20 MPH sustained with gusts 20-25 MPH around 5 AM. These winds from the NW are favored through sundown before winds weaken to 8-13 MPH for the overnight.
- **Temps:** Temps are favored to reach the mid 60's over open waters into Galveston Bay.
- Visibility: Not favoring fog for our stations on Wednesday.