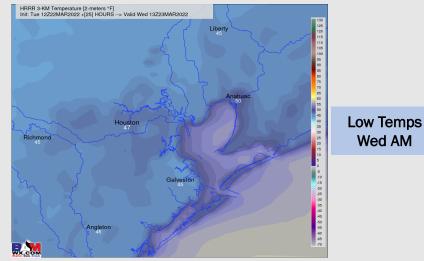

Temps: Lows tonight drop back into the middle to upper 40s.

Visibility: No reduced visibility anticipated.