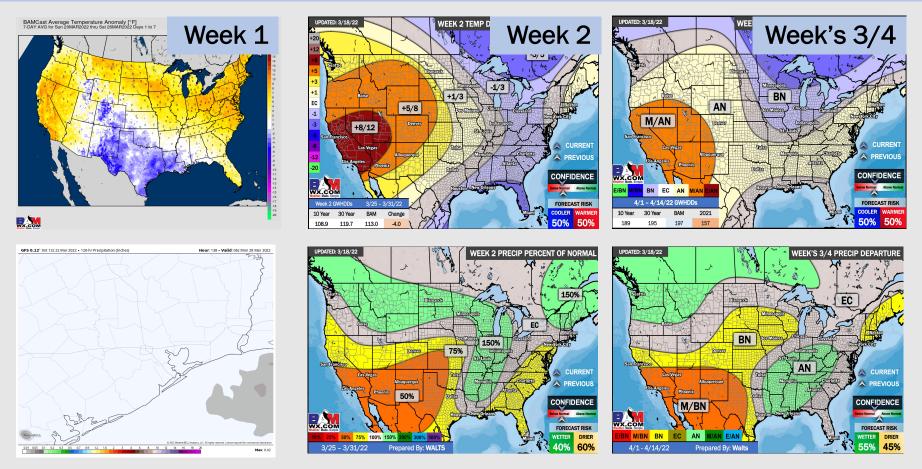

## Houston Pilots: 3/22/22

- The overall pattern looks quiet the next 7 days. The strong cold front will help to usher in cooler than normal temperatures for the HOU area.
- Week 2 likely features moisture near normal to slightly below normal moisture risks. Will still need to watch some passing cold fronts which can provide shots of moisture/ storms at times.
- Likely a similar pattern into the weeks <sup>3</sup>/<sub>4</sub> timeframe with passing fronts providing moisture at times. Temps likely end up being around normal with a slightly better set up for moisture during this time.