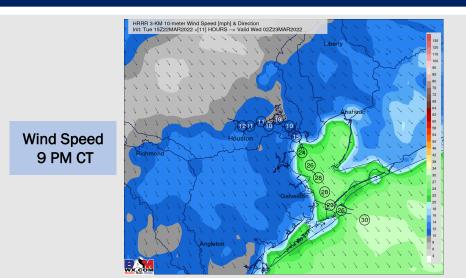

#### **Forecast Discussion**

**Precip:** With our precipitation passing, dry weather is favored the rest of the day.

Wind: As cold front exits the region, winds will be from the NW at 8-13 MPH sustained through 4 PM before winds increase to 13-18 MPH (gusts 18-23 MPH). By 7 PM, winds from the NW will be sustained 23-28 MPH with gusts to 35 MPH into pre-dawn Wed.