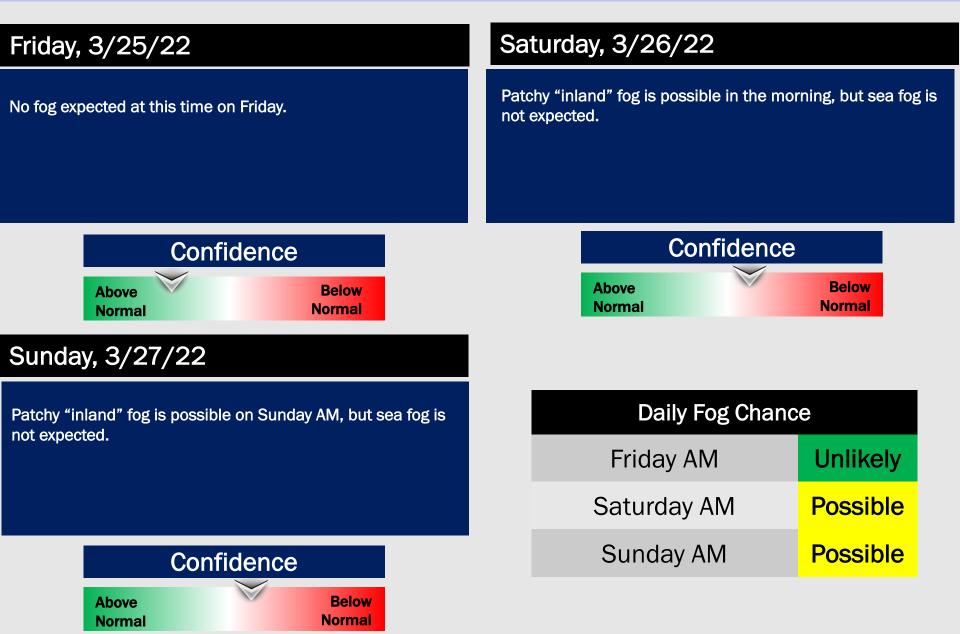

### **Weather Headlines**

- Quieter weather is favored for the next several days now that the front has passed.
- Check slides below for more on elevated winds the next few days.
- Fog chances not favored through the end of the week.