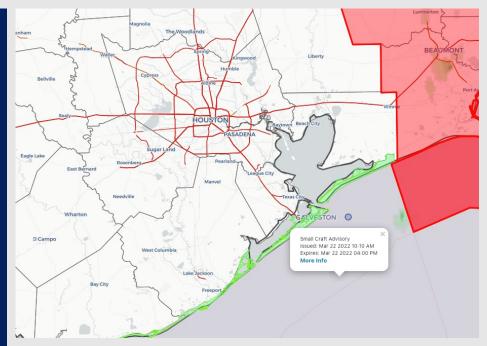

### Radar/ NWS Alerts: 1:00 PM CT

As always, please do not hesitate to reach out to us with any forecast questions via the chat option on the Weather Porthole or our on-call number, (317)-560-8122 press 1 for forecast questions.