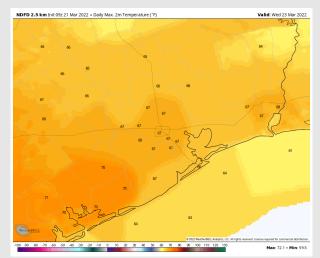

#### **Forecast Discussion**

- Precip: Dry conditions are anticipated.
- Wind: Winds will continue from Tuesday slide before weakening to 15-20 MPH sustained with gusts 20-25 MPH around 5 AM. These winds from the NW are favored through sundown before winds weaken to 8-13 MPH for the overnight.
- **Temps:** Temps are favored to reach the mid 60's over open waters into Galveston Bay.
- Visibility: Not favoring fog for our stations on Wednesday.

#### Precip Forecast: 3 PM CT

High Temps Wednesday