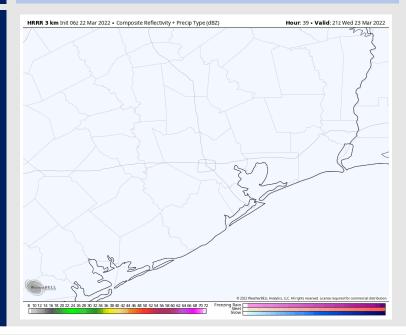

increase to 13-18 MPH (gusts 18-23 MPH). By 7 PM, winds from the NW will be sustained 23-28 MPH with gusts to 35 MPH into pre-dawn Wed.

Temps: Lows tonight drop back into the middle to upper 40s.

Visibility: No reduced visibility anticipated.

#### Precip Forecast: 6 PM CT







# Houston Pilots: Wed. 3/23/2022



#### **Forecast Discussion**

- Precip: Dry conditions are anticipated.
- Wind: Winds will continue from Tuesday slide before weakening to 15-20 MPH sustained with gusts 20-25 MPH around 5 AM. These winds from the NW are favored through sundown before winds weaken to 8-13 MPH for the overnight.
- **Temps:** Temps are favored to reach the mid 60's over open waters into Galveston Bay.
- Visibility: Not favoring fog for our stations on Wednesday.

#### Precip Forecast: 3 PM CT







High Temps Wednesday

## Houston Pilots: Thu. 3/24/2022



#### **Forecast Discussion**

#### *Precip:* No rain is favored Thursday.

Wind: Winds around 2 AM Thursday flip from NW to SW and continue through mid-day. Things start out at 5-10 MPH but increase to 13-18 MPH sustained by ~9 AM. After ~3 PM, winds from the NW are favored at 13-18 MPH for mid-afternoon before weakening back to 5-10 MPH after sundown.

Temps: High Temps sit right around 70F.

#### Visibility: Fog is not anticipated Thursday.

Wind Speed

11 AM CT

#### Precip Forecast: 7 PM CT







High Temps Thu

## Houston Pilots: 3/22/22





- The overall pattern looks quiet the next 7 days. The strong cold front will help to usher in cooler than normal temperatures for the HOU area.
- Week 2 likely features moisture n