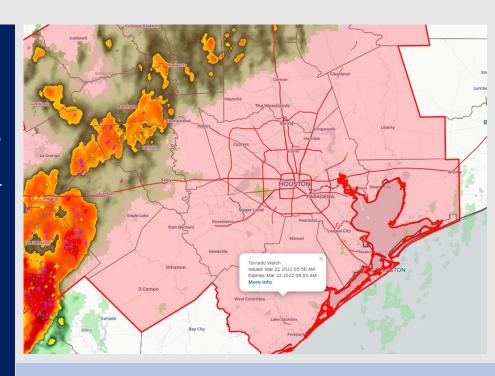

Radar/ NWS Alerts: 5:00 AM CT

As always, please do not hesitate to reach out to us with any forecast questions via the chat option on the Weather Porthole or our on-call number, (317)-560-8122 press 1 for forecast questions.

### **Forecast Discussion**

Precip: Biggest threat for our stations come in the 7-9 AM window this morning. A few lingering pockets of precip to 9-10 AM possible, but then drier weather is favored after the front passes. All modes of severe weather will be possible, however as of now there are no severe warnings on any of the cells working toward the stations currently (as of 5 AM CT).