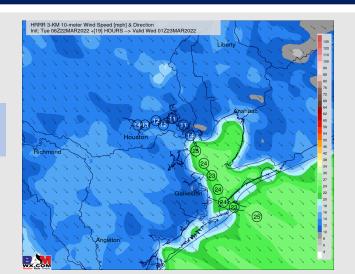

Wind: With the passing of the front, winds will turn from S to NW and have sustained winds of 28-33 MPH with a few gusts of 35-45 MPH possible within the strongest cells. As cold front exits the region, winds will be from the NW at 8-13 MPH sustained through 4 PM before winds increase and remain at 10-15 MPH sustained through the rest of the evening (gusts 15-20 MPH possible). More on the nighttime on the slide below