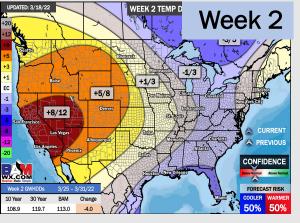

### Houston Pilots: 3/22/22

- The overall pattern looks quiet the next 7 days. The strong cold front will help to usher in cooler than normal temperatures for the HOU area.
- Week 2 likely features moisture near normal to slightly below normal moisture risks. Will still need to watch some passing cold fronts which can provide shots of moisture/ storms at times.
- Likely a similar pattern into the weeks ¾ timeframe with passing fronts providing moisture at times. Temps likely end up being around normal with a slightly better set up for moisture during this time.