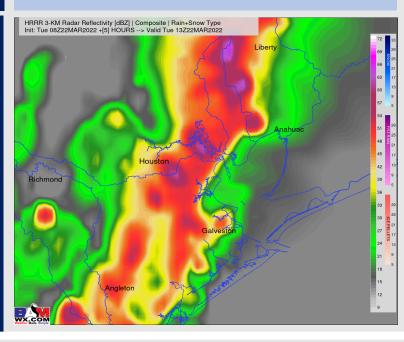

#### Precip Forecast: 8 AM CT

Wind Speed 9 AM CT

Precip Forecast 10 AM CT

### **Forecast Discussion**

Precip: Biggest threat for our stations come in the 7-9 AM window this morning. A few lingering pockets of precip to 9-10 AM possible, but then drier weather is favored after the front passes. All modes of severe weather will be possible, however as of now there are no severe warnings on any of the cells working toward the stations currently (as of 5 AM CT).