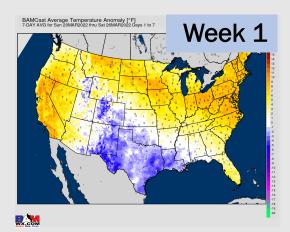

### Houston Pilots: 3/22/22

- The overall pattern looks quiet the next 7 days. The strong cold front will help to usher in cooler than normal temperatures for the HOU area.
- Week 2 likely features moisture near normal to slightly below normal moisture risks. Will still need to watch some passing cold fronts which can provide shots of moisture/ storms at times.
- Likely a similar pattern into the weeks ¾ timeframe with passing fronts providing moisture at times. Temps likely end up being around normal with a slightly better set up for moisture during this time.