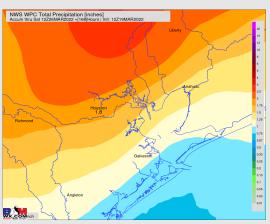

### **Forecast Discussion**

Precip: Biggest threat for our stations come in the 7-9 AM window this morning. A few lingering pockets of precip to 9-10 AM possible, but then drier weather is favored after the front passes. All modes of severe weather will be possible, however as of now there are no severe warnings on any of the cells working toward the stations currently (as of 5 AM CT).

#### Precip Forecast: 8 AM CT

Wind Speed 9 AM CT

Precip Forecast 10 AM CT