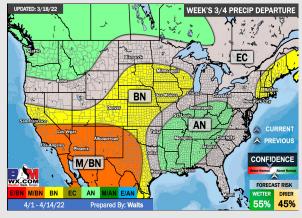

### Houston Pilots: 3/22/22

- The overall pattern looks quiet the next 7 days. The strong cold front will help to usher in cooler than normal temperatures for the HOU area.
- Week 2 likely features moisture near normal to slightly below normal moisture risks. Will still need to watch some passing cold fronts which can provide shots of moisture/ storms at times.
- Likely a similar pattern into the weeks ¾ timeframe with passing fronts providing moisture at times. Temps likely end up being around normal with a slightly better set up for moisture during this time.