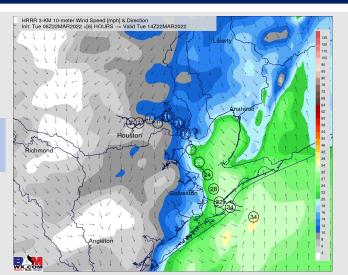

however as of now there are no severe warnings on any of the cells working toward the stations currently (as of 5 AM CT).

Wind: With the passing of the front, winds will turn from S to NW and have sustained winds of 28-33 MPH with a few gusts of 35-45 MPH possible within the strongest cells. As cold front exits the region, winds will be from the NW at 8-13 MPH sustained through 4 PM before winds increase and remain at 10-15 MPH sustained through the rest of the evening (gusts 15-20 MPH possible). More on the nighttime on the slide below

Temps: High temperatures look to get into the lower 70's despite cold front impacting region.

Visibility: Periods of reduced visibility possible during heavier showers/storms, but no fog is expected.

#### Precip Forecast: 8 AM CT



Wind Speed 9 AM CT





Precip Forecast 10 AM CT

### Houston Pilots: Wed. 3/23/2022





### **Forecast Discussion**

Precip: Dry conditions are anticipated.

Wind: A re-enforcing cold front impacts the area around 10 PM Tuesday, sustained winds out of the NNW of 20-25 MPH expected at the boarding station with gusts of up to 25-30 MPH possible from 10 PM TUE – 4 AM WED. Northwesterly sustained winds of 13-18MPH will prevail for the rest of the day, with gusts of up to 25 MPH possible. Winds then weaken near sunset.

Temps: Temps are favored to reach the mid 60's over open waters into Galveston Bay.

Visibility: Not favoring fog for our stations on Wednesday.

#### Precip Forecast: 1 PM CT



Wind Speed: 10 PM CT





High Temps Wednesday

### Houston Pilots: Thu. 3/24/2022





### **Forecast Discussion**

P