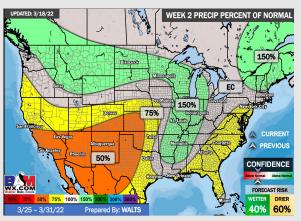

### Houston Pilots: 3/22/22

- The overall pattern looks quiet the next 7 days. The strong cold front will help to usher in cooler than normal temperatures for the HOU area.
- Week 2 likely features moisture near normal to slightly below normal moisture risks. Will still need to watch some passing cold fronts which can provide shots of moisture/ storms at times.
- Likely a similar pattern into the weeks ¾ timeframe with passing fronts providing moisture at times. Temps likely end up being around normal with a slightly better set up for moisture during this time.