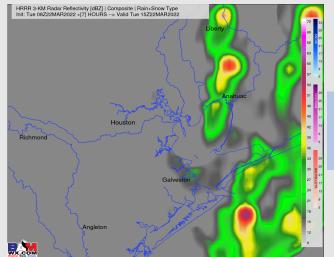

### **Forecast Discussion**

Precip: Biggest threat for our stations come in the 7-9 AM window this morning. A few lingering pockets of precip to 9-10 AM possible, but then drier weather is favored after the front passes. All modes of severe weather will be possible, however as of now there are no severe warnings on any of the cells working toward the stations currently (as of 5 AM CT).