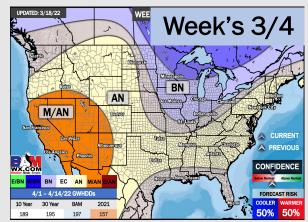

### Houston Pilots: 3/22/22

- The overall pattern looks quiet the next 7 days. The strong cold front will help to usher in cooler than normal temperatures for the HOU area.
- Week 2 likely features moisture near normal to slightly below normal moisture risks. Will still need to watch some passing cold fronts which can provide shots of moisture/ storms at times.
- Likely a similar pattern into the weeks ¾ timeframe with passing fronts providing moisture at times. Temps likely end up being around normal with a slightly better set up for moisture during this time.