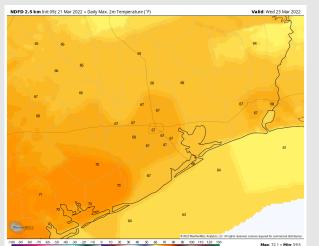

Temps: High temperatures look to get into the lower 70's despite cold front impacting region.

Visibility: Periods of reduced visibility possible during heavier showers/storms, but no fog is expected.

Temps: Temps are favored to reach the mid 60's over open waters into Galveston Bay.

Visibility: Not favoring fog for our stations on Wednesday.