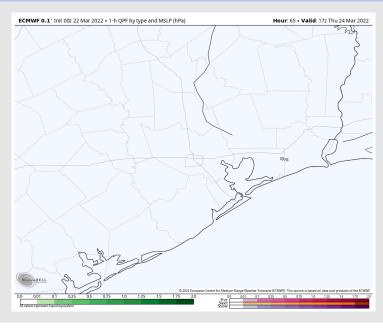

### **Forecast Discussion**

Precip: Dry conditions are anticipated.

Wind: A re-enforcing cold front impacts the area around 10 PM Tuesday, sustained winds out of the NNW of 20-25 MPH expected at the boarding station with gusts of up to 25-30 MPH possible from 10 PM TUE – 4 AM WED. Northwesterly sustained winds of 13-18MPH will prevail for the rest of the day, with gusts of up to 25 MPH possible. Winds then weaken near sunset.