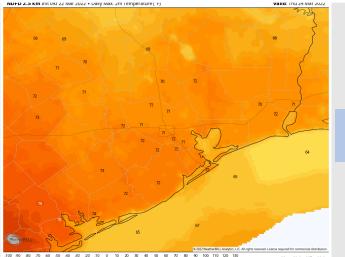

Temps: High Temps sit right around 70F.

Visibility: Fog is not anticipated Thursday.

Wind Speed
11 AM CT