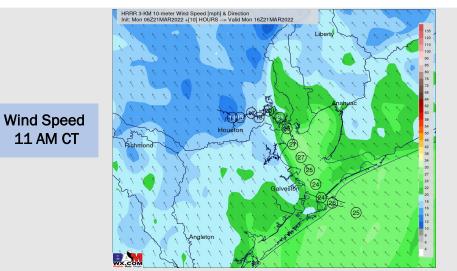

Wind: Sustained winds of 20-25MPH through 9-10 PM today out of the southeast expected, with wind gusts of 25-35 MPH at the boarding station (Isolated peak wind gusts of ~40 MPH possible). Sustained winds will slightly decrease to 15-20mph from 10 PM to midnight as cold front/storms approach (gusts 20-30 MPH). Gale Warning in effect.