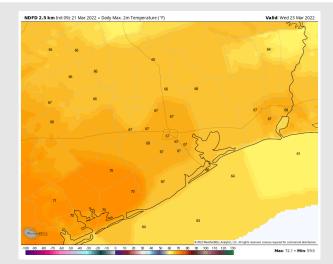

**Temps:** Temps are favored to reach the mid 60's over open waters into Galveston Bay.

Visibility: Not favoring fog for our stations on Wednesday.

High Temps Wednesday