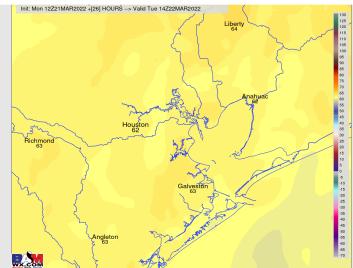

**Temps:** High temperatures look to get into the lower 70's despite cold front impacting region.

Visibility: Periods of reduced visibility possible during heavier showers/storms, but no fog is expected.