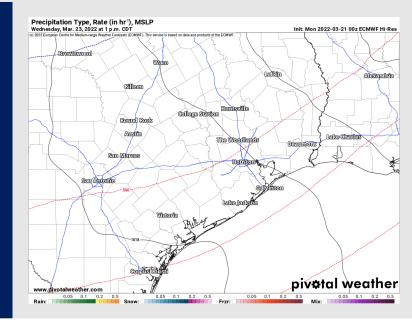

### **Forecast Discussion**

Wind Speed:

12 AM CT

Precip Forecast: 1 PM CT

Precip: Dry conditions are anticipated.

Wind: Another cold front impacts the area around 11 PM Tue, sustained winds out of the NNW of 20-25 MPH expected at the boarding station with gusts of up to 25-30 MPH possible. By 8AM, northwesterly sustained winds of 10-15MPH will prevail for the rest of the day, with gusts of up to 20MPH possible.