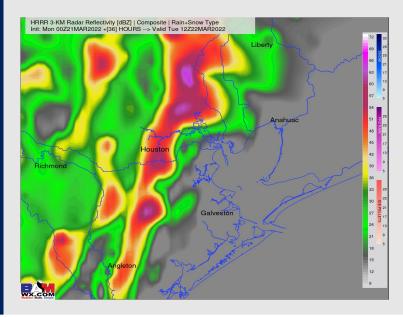

### Precip Forecast: 6 AM CT

**Precip:** Strong/Severe T-Storms possible between Tuesday 5AM-10AM. Potential for rounds of storms exists with all hazards, including tornadoes and damaging winds. Once the front passes, dry weather is favored the rest of the day.