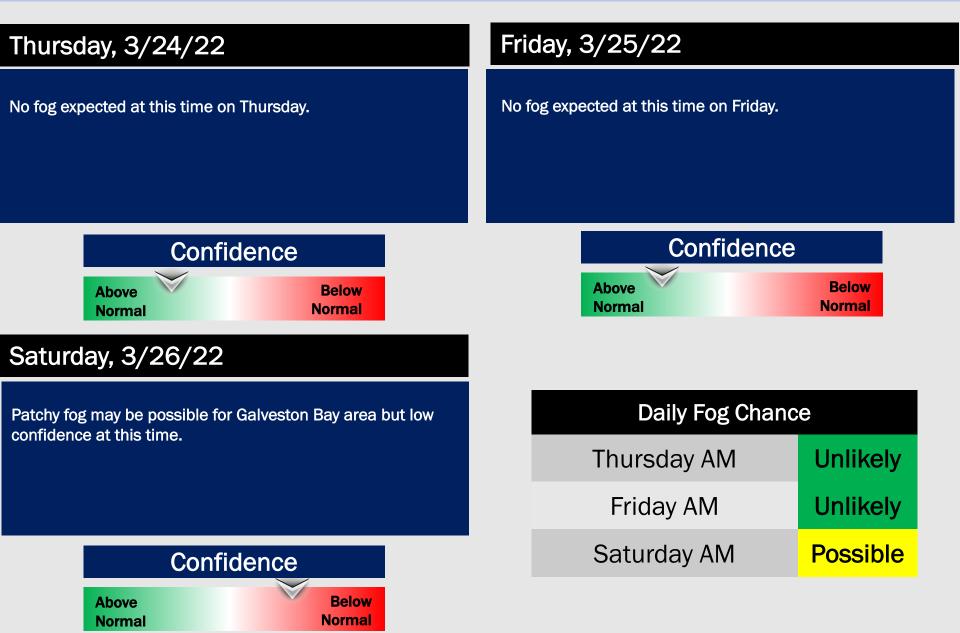

**Temps:** Temps are favored to reach the mid 60's over open waters into Galveston Bay.

Visibility: Not favoring fog for our stations on Wednesday.

High Temps Wednesday