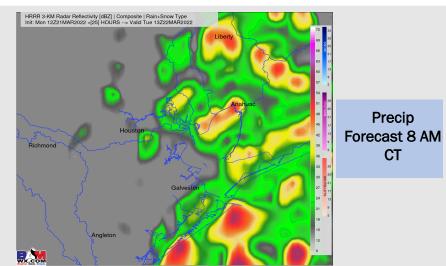

### Precip Forecast: 6 AM CT

**Precip:** Strong/Severe T-Storms possible between Tuesday 5AM-10AM. Potential for rounds of storms exists with all hazards, including tornadoes and damaging winds. Once the front passes, dry weather is favored the rest of the day.