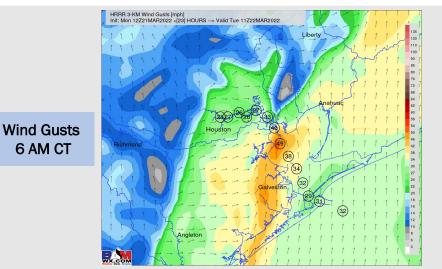

Wind: Winds veering from SE to S at 15-20mph from 12AM-6AM and gusting up to 30-35mph. 40 – 50 mph wind gusts will be possible in severe storms. As cold front exits the region, wind shift from S to NW and remain at 10-15 MPH sustained through the rest of the day.