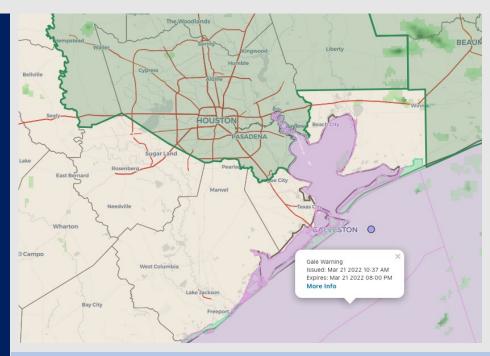

### Radar/ NWS Alerts: 1:00 PM CT

As always, please do not hesitate to reach out to us with any forecast questions via the chat option on the Weather Porthole or our on-call number, (317)-560-8122 press 1 for forecast questions.

Wind: Sustained winds of 20-25MPH through 9-10 PM today out of the southeast expected, with wind gusts of 25-35 MPH at the boarding station (Isolated peak wind gusts of ~40 MPH possible). Sustained winds will slightly decrease to 15-20mph from 10 PM to midnight as cold front/storms approach (gusts 20-30 MPH). Gale Warning in effect.