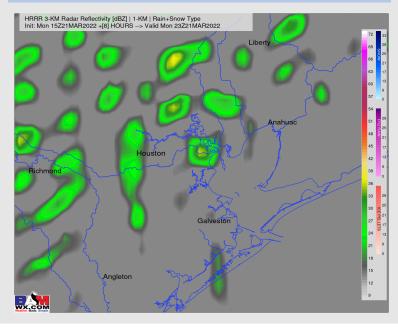

### **Forecast Discussion**

*Precip:* A few isolated pockets of showers will continue coming onshore through the rest of the day, however persistent rains are not favored. Precipitation likely stays hit and miss and light to moderate in intensity. Storm complex expected to impact the region early Tuesday AM. More details on severe storm progression on following slide.

#### Precip Forecast: 7 PM CT