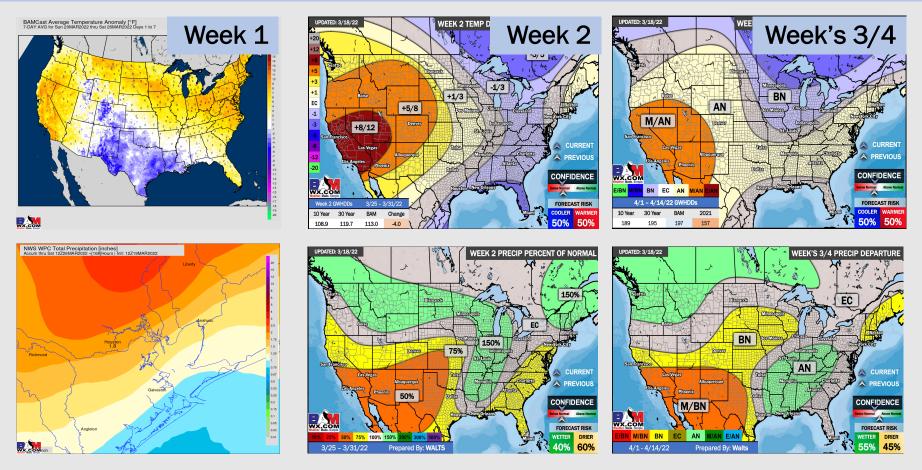

## Houston Pilots: 3/21/22

- Outside of today/ early TUE's storm chances along a cold front, the overall pattern looks quiet the next 7 days. The strong cold front will help to usher in cooler than normal temperatures for the HOU area.
- Week 2 likely features moisture near normal to slightly below normal moisture risks. Will still need to watch some passing cold fronts which can provide shots of moisture/ storms at times.
- Likely a similar pattern into the weeks <sup>3</sup>/<sub>4</sub> timeframe with passing fronts providing moisture at times. Temps likely end up being around normal with a slightly better set up for moisture during this time.