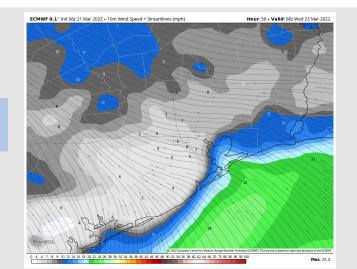

### **Forecast Discussion**

Wind Speed:

12 AM CT

Precip Forecast: 1 PM CT

Precip: Dry conditions are anticipated.

Wind: Another cold front impacts the area around 11 PM Tue, sustained winds out of the NNW of 20-25 MPH expected at the boarding station with gusts of up to 25-30 MPH possible. By 8AM, northwesterly sustained winds of 10-15MPH will prevail for the rest of the day, with gusts of up to 20MPH possible.