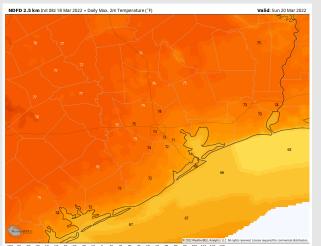

## Houston Pilots: Sun. 3/20/2022

Temps: Temps are favored to top out in the upper 60s / lower 70s.

Visibility: No fog is expected for Sunday.

#### Precip Forecast: 4 PM CT

Wind Speed: 5 PM CT

High Temps Sunday