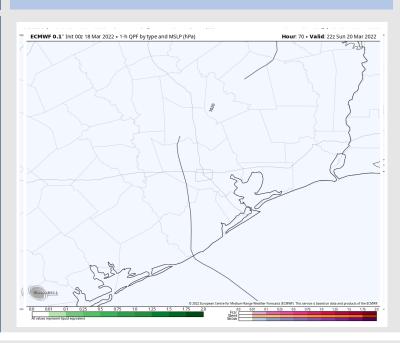

## Houston Pilots: Sun. 3/20/2022

### **Forecast Discussion**

Precip: No precip is expected Sunday.

Wind: Winds will be from the ESE through the day. First half of the day winds of 10-15 MPH are expected with gusts 15-20 MPH. The afternoon hours will feature sustained winds of 15-20 MPH with occasional gusts to 25 MPH.

#### Precip Forecast: 4 PM CT

Wind Speed: 5 PM CT

High Temps Sunday