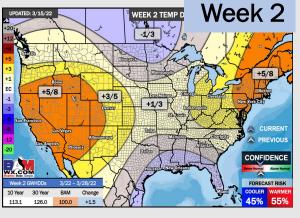

## Houston Pilots: 3/18/22

- Next wave of precip to watch will come Monday PM out ahead of the next front into Tuesday PM. Drier conditions then likely take place.
- The week 2 timeframe is expected to have slightly below normal risks for temperatures and near normal to slightly above normal risks for precipitation.
- Right now, we are favoring above normal temperatures and below normal risks for precip for the weeks 3 / 4 timeframe.