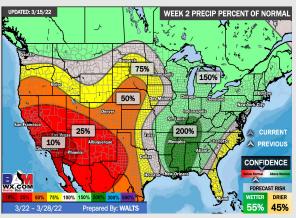

## Houston Pilots: 3/18/22

- Next wave of precip to watch will come Monday PM out ahead of the next front into Tuesday PM. Drier conditions then likely take place.
- The week 2 timeframe is expected to have slightly below normal risks for temperatures and near normal to slightly above normal risks for precipitation.
- Right now, we are favoring above normal temperatures and below normal risks for precip for the weeks 3 / 4 timeframe.