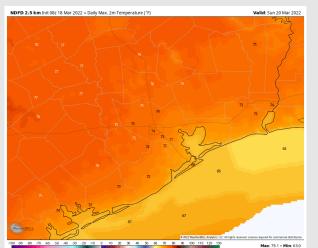

## Houston Pilots: Sun. 3/20/2022

Temps: Temps are favored to top out in the upper 60s / lower 70s.

Visibility: No fog is expected for Sunday.

#### Precip Forecast: 4 PM CT

Wind Speed: 5 PM CT

High Temps Sunday