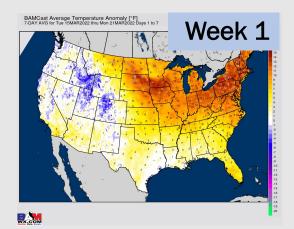

## Houston Pilots: 3/18/22

- Next wave of precip to watch will come Monday PM out ahead of the next front into Tuesday PM. Drier conditions then likely take place.
- The week 2 timeframe is expected to have slightly below normal risks for temperatures and near normal to slightly above normal risks for precipitation.
- Right now, we are favoring above normal temperatures and below normal risks for precip for the weeks 3 / 4 timeframe.