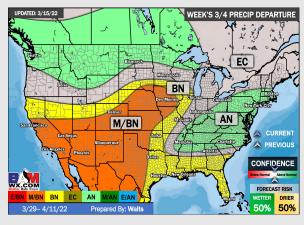

## Houston Pilots: 3/18/22

- Next wave of precip to watch will come Monday PM out ahead of the next front into Tuesday PM. Drier conditions then likely take place.
- The week 2 timeframe is expected to have slightly below normal risks for temperatures and near normal to slightly above normal risks for precipitation.
- Right now, we are favoring above normal temperatures and below normal risks for precip for the weeks 3 / 4 timeframe.