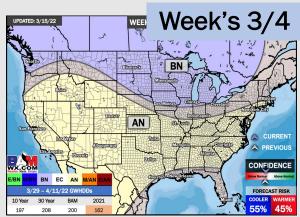

## Houston Pilots: 3/18/22

- Next wave of precip to watch will come Monday PM out ahead of the next front into Tuesday PM. Drier conditions then likely take place.
- The week 2 timeframe is expected to have slightly below normal risks for temperatures and near normal to slightly above normal risks for precipitation.
- Right now, we are favoring above normal temperatures and below normal risks for precip for the weeks 3 / 4 timeframe.