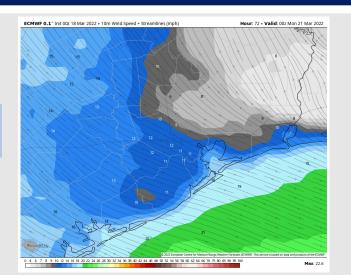

## Houston Pilots: Sun. 3/20/2022

### **Forecast Discussion**

Precip: No precip is expected Sunday.

Wind: Winds will be from the ESE through the day. First half of the day winds of 10-15 MPH are expected with gusts 15-20 MPH. The afternoon hours will feature sustained winds of 15-20 MPH with occasional gusts to 25 MPH.

#### Precip Forecast: 4 PM CT

Wind Speed: 5 PM CT

High Temps Sunday