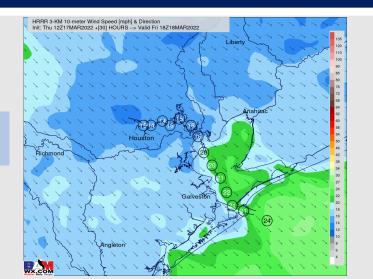

### **Forecast Discussion**

**Precip:** The rest of the day is favored to stay dry.

Wind: Winds from the NW will start to subside this afternoon, dropping to 15-20 MPH sustained by ~4 PM (gusts 20-25 MPH), and 10-15 MPH sustained by ~8 PM. Near midnight winds briefly pick back up to 13-18 MPH sustained

#### Precip Forecast: 11 AM CT

Wind Speed 2 PM CT

Low Temps