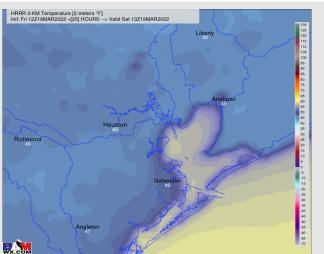

Temps: Lows drop into the mid to upper 50s for the stations, cooler working further inland.

Visibility: No fog is expected this evening.

#### Precip Forecast: 11 AM CT

Wind Speed 2 PM CT

Low Temps