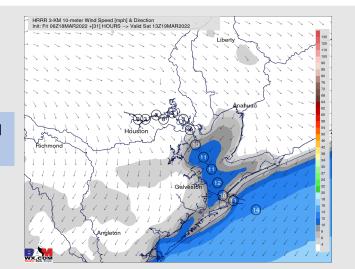

### **Forecast Discussion**

Precip: Dry conditions are anticipated.

Wind: Winds out through 1 PM will be coming from the NNE at 10-15 MPH sustained. Beyond this, winds calm to 5-10 MPH with variable direction.

#### Precip Forecast: 1 PM CT

Wind Speed 8 AM CT

High Temps Saturday