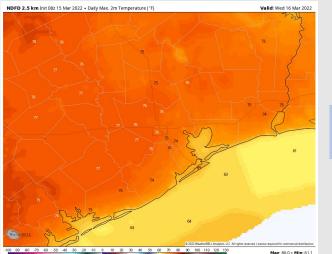

Temps: High temps for Wednesday look to reach the mid 70s F.

Visibility: While it's worth keeping an eye on, patchy reduced visibilities look to stay north of our stations on Wed. Currently not anticipating fog to impact our stations.

#### Precip Forecast: 12 PM CT

Wind Speed 5 PM CT

High Temps Wednesday