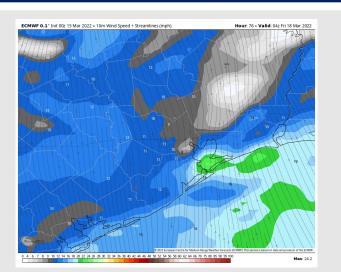

ts: Thu. 3/17/2022





#### **Forecast Discussion**

Precip: Most of the day on Thursday is favored to be dry before the next round of rain showers work in after sundown (closer to ~8-11 PM window) that is associated with the next front.

Wind: Onshore flow is expected through the day Thursday before the front Friday AM. Winds start out 5-10 MPH before increasing to 10-15 MPH sustained for much of the day (gusts 15-20 MPH possible). After sundown through midnight, winds of 15-20 MPH and gusts 20-25 MPH are on the table.

Temps: Thursday's temps will reach into the mid 70s for most stations.

Visibility: Patchy "inland" fog is possible at this distance for Thursday, AM however at the moment this is not favored to impact our stations.

#### Precip Forecast: 9 PM CT



Wind Speed: 11 PM CT





High Temps Thursday

## Houston Pilots: 3/14/2022

















- Scattered showers today and showers and thunderstorms Tue AM. Anticipating our next best shot at precip on Friday. Temps average out near normal this week.
- > The week 2 timeframe is expected to have slightly below normal risks for temperatures and near normal to slightly above normal risks for precipitation.
- Right now, we are favoring above normal temperatures and below normal risks for precip for the weeks 3 / 4 timeframe.