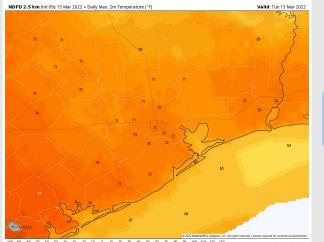

Temps: High temps today sit in the low 70s F.

Visibility: No visibility concerns expected during the day.

Wind Speed
3 PM CT

#### Precip Forecast: 2 PM CT

High Temps Today