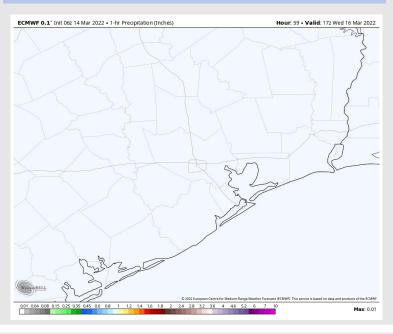

tion today before weakening by sunset to 5-10 MPH for the overnight.

Temps: High temps today sit in the low 70s F.

Visibility: No visibility concerns expected during the day.

Wind Speed
3 PM CT

#### Precip Forecast: 2 PM CT





High Temps Today

## Houston Pilots: Wed. 3/16/2022





## **Forecast Discussion**

Precip: Dry conditions anticipated for Wednesday.

Wind: Sustained winds look to be 5-10 MPH throughout the day on Wednesday. Winds are out of the N in the AM hours and veer out of the S after noon on Wednesday.

Temps: High temps for Wednesday look to reach the mid 70s F.

Visibility: While it's worth keeping an eye on, patchy reduced visibilities look to stay north of our stations on Wed. Currently not anticipating fog to impact our stations.

#### Precip Forecast: 12 PM CT



Wind Speed 5 PM CT





High Temps Wednesday

## Houston Pilots: Thu. 3/17/2022





#### **Forecast Discussion**

Precip: Most of the day on Thursday is favored to be dry before the next round of rain showers work in after sundown (closer to ~8-11 PM window) that is associated with the next front.

Wind: Onshore flow is expected through the day Thursday before the front Friday AM. Winds start out 5-10 MPH before increasing to 10-15 MPH sustained for much of the day (gusts 15-20 MPH possible). After sundown through midnight, winds of 15-20 MPH and gusts 20-25 MPH are on the table.

Temps: Thursday's temps will reach into the mid 70s for most stations.

Visibility: Patchy "inland" fog is possible at this distance for Thursday, AM however at the moment this is not favored to impact our sta