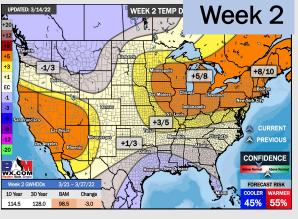

## Houston Pilots: 3/14/2022

- Scattered showers today and showers and thunderstorms Tue AM. Anticipating our next best shot at precip on Friday. Temps average out near normal this week.
- > The week 2 timeframe is expected to have slightly below normal risks for temperatures and near normal to slightly above normal risks for precipitation.
- Right now, we are favoring above normal temperatures and below normal risks for precip for the weeks 3 / 4 timeframe.