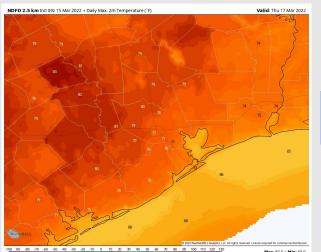

Temps: Thursday's temps will reach into the mid 70s for most stations.

Visibility: Patchy "inland" fog is possible at this distance for Thursday, AM however at the moment this is not favored to impact our stations.