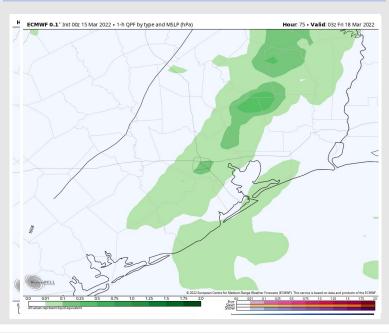

dnesday

## Houston Pilots: Thu. 3/17/2022





#### **Forecast Discussion**

Precip: Most of the day on Thursday is favored to be dry before the next round of rain showers work in after sundown (closer to ~8-11 PM window) that is associated with the next front.

Wind: Onshore flow is expected through the day Thursday before the front Friday AM. Winds start out 5-10 MPH before increasing to 10-15 MPH sustained for much of the day (gusts 15-20 MPH possible). After sundown through midnight, winds of 15-20 MPH and gusts 20-25 MPH are on the table.

Temps: Thursday's temps will reach into the mid 70s for most stations.

Visibility: Patchy "inland" fog is possible at this distance for Thursday, AM however at the moment this is not favored to impact our stations.

#### Precip Forecast: 9 PM CT



Wind Speed: 11 PM CT





High Temps Thursday

## Houston Pilots: 3/14/2022

















- Scattered showers today and showers and thunderstorms Tue AM. Anticipating our next best shot at precip on Friday. Temps average out near normal this week.
- > The week 2 timeframe is expected to have slightly below normal risks for temperatures and near normal to slightly above normal risks for precipitation.
- Right now, we are favoring above normal temperatures and below normal risks for precip for the weeks 3 / 4 timeframe.