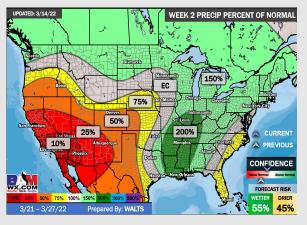

## Houston Pilots: 3/14/2022

- Scattered showers today and showers and thunderstorms Tue AM. Anticipating our next best shot at precip on Friday. Temps average out near normal this week.
- > The week 2 timeframe is expected to have slightly below normal risks for temperatures and near normal to slightly above normal risks for precipitation.
- Right now, we are favoring above normal temperatures and below normal risks for precip for the weeks 3 / 4 timeframe.