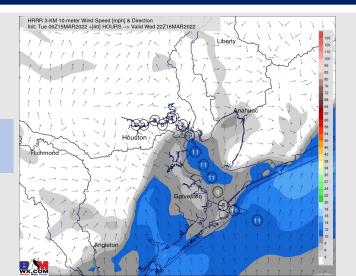

ening by sunset to 5-10 MPH for the overnight.

Temps: High temps today sit in the low 70s F.

Visibility: No visibility concerns expected during the day.

Wind Speed
3 PM CT

#### Precip Forecast: 2 PM CT





High Temps Today

## Houston Pilots: Wed. 3/16/2022





## **Forecast Discussion**

Precip: Dry conditions anticipated for Wednesday.

Wind: Sustained winds look to be 5-10 MPH throughout the day on Wednesday. Winds are out of the N in the AM hours and veer out of the S after noon on Wednesday.

Temps: High temps for Wednesday look to reach the mid 70s F.

Visibility: While it's worth keeping an eye on, patchy reduced visibilities look to stay north of our stations on Wed. Currently not anticipating fog to impact our stations.

#### Precip Forecast: 12 PM CT



Wind Speed 5 PM CT





High Temps Wednesday

## Houston Pilots: Thu. 3/17/2022





#### **Forecast Discussion**

Precip: Most of the day on Thursday is favored to be dry before the next round of rain showers work in after sundown (closer to ~8-11 PM window) that is associated with the next front.

Wind: Onshore flow is expected through the day Thursday before the front Friday AM. Winds start out 5-10 MPH before increasing to 10-15 MPH sustained for much of the day (gusts 15-20 MPH possible). After sundown through midnight, winds of 15-20 MPH and gusts 20-25 MPH are on the table.

Temps: Thursday's temps will reach into the mid 70s for most stations.

Visibility: Patchy "inland" fog is possible at this distance for Thursday, AM however at the moment this is not favored to impact our stations.

#### Precip Fo