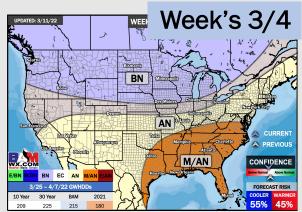

## Houston Pilots: 3/14/2022

- Scattered showers today and showers and thunderstorms Tue AM. Anticipating our next best shot at precip on Friday. Temps average out near normal this week.
- > The week 2 timeframe is expected to have slightly below normal risks for temperatures and near normal to slightly above normal risks for precipitation.
- Right now, we are favoring above normal temperatures and below normal risks for precip for the weeks 3 / 4 timeframe.