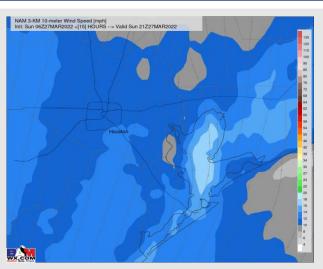

Above Normal

**Below Normal**  Above Below Normal Normal

#### Friday, 4/1/22

Not favoring fog on Friday at this time.

Confidence

Above Normal Below Normal

# Tuesday AM Wednesday AM Unlikely Unlikely Unlikely Unlikely

## Houston Pilots: Sun. 3/27/2022





### **Forecast Discussion**

Precip: Anticipating dry conditions to continue Sunday.

Wind: Sustained winds of 13-18 MPH out of the SW for Sunday AM through 2PM, gusting to 20-25 MPH (Through 10AM, cannot rule out gust approaching 30mph at the boarding station). Sustained winds of 15-20 MPH out of the south with gusts to 20 MPH from 2PM through the evening hours.

Temps: Highs on Sunday look to be in the mid to upper 70s F.

Visibility: Not anticipating fog for our stations.

#### Precip Forecast: 12 PM CT



Wind Speed 10 AM CT





High Temps Sunday

## Houston Pilots: Mon. 3/28/2022





## **Forecast Discussion**

Precip: Anticipating dry conditions Monday.

Wind: Sustained winds look to be 8-15 MPH out of the S/SSE for most of the day on Monday, with little to no gusting prior to 10AM. After 10 AM, Wind gusts of up to 20-25 MPH possible.

Temps: High temps Monday sit in the mid 70s F.

Visibility: Not anticipating fog for our stations

Monday.

#### Precip Forecast: 1 PM CT



Wind Speed 5 PM CT





High Temps Monday

## Houston Pilots: Tue. 3/29/2022





#### **Forecast Discussion**

Precip: Anticipating dry conditions for Tuesday.

Wind: Sustained winds of 15-20 MPH out of the south during the AM period with gusts of 20-25 MPH. Sustained winds continue to increase to 20-25 MPH SSE with gusts up to 30MPH as