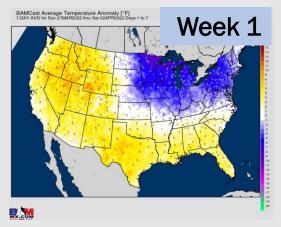

## Houston Pilots: 3/27/2022

- The overall pattern looks quiet the next several days with temps slightly above average. Next best shot of precip comes Wed-Thu of next week.
- > Week 2 likely features slightly below average temperature risks with near normal precipitation risks.
- The weeks ¾ timeframe looks to features slightly above normal risks for temperatures and near normal precipitation risks.