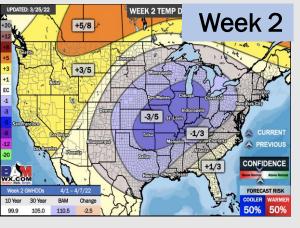

## Houston Pilots: 3/27/2022

- The overall pattern looks quiet the next several days with temps slightly above average. Next best shot of precip comes Wed-Thu of next week.
- > Week 2 likely features slightly below average temperature risks with near normal precipitation risks.
- The weeks ¾ timeframe looks to features slightly above normal risks for temperatures and near normal precipitation risks.