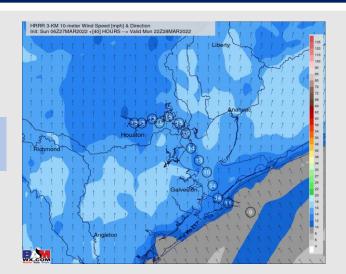

### **Forecast Discussion**

Precip: Anticipating dry conditions to continue Sunday.

Wind: Sustained winds of 13-18 MPH out of the SW for Sunday AM through 2PM, gusting to 20-25 MPH (Through 10AM, cannot rule out gust approaching 30mph at the boarding station). Sustained winds of 15-20 MPH out of the south with gusts to 20 MPH from 2PM through the evening hours.