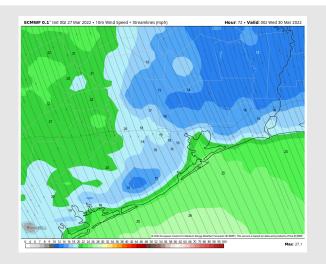

## **Forecast Discussion**

Precip: Anticipating dry conditions Monday.

Wind: Sustained winds look to be 8-15 MPH out of the S/SSE for most of the day on Monday, with little to no gusting prior to 10AM. After 10 AM, Wind gusts of up to 20-25 MPH possible.

#### Precip Forecast: 1 PM CT

Wind Speed 5 PM CT

High Temps Monday