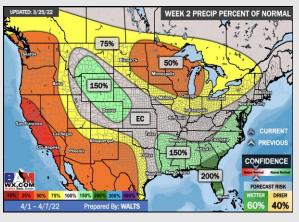

## Houston Pilots: 3/27/2022

- The overall pattern looks quiet the next several days with temps slightly above average. Next best shot of precip comes Wed-Thu of next week.
- > Week 2 likely features slightly below average temperature risks with near normal precipitation risks.
- The weeks ¾ timeframe looks to features slightly above normal risks for temperatures and near normal precipitation risks.