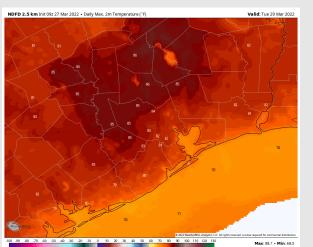

Temps: High temps Tuesday in the upper 70's.

Visibility: Not anticipating fog tonight for our

stations.

#### Precip Forecast: 7 AM CT

Wind Speed: 11 PM CT

High Temps Tuesday