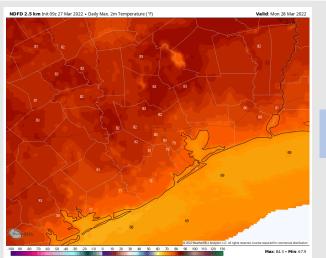

Temps: Highs on Sunday look to be in the mid to upper 70s F.

Visibility: Not anticipating fog for our stations.

#### Precip Forecast: 12 PM CT

Wind Speed 10 AM CT

High Temps Sunday