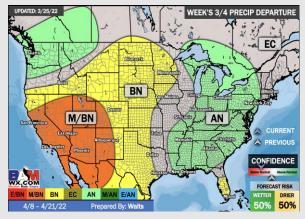

## Houston Pilots: 3/27/2022

- The overall pattern looks quiet the next several days with temps slightly above average. Next best shot of precip comes Wed-Thu of next week.
- > Week 2 likely features slightly below average temperature risks with near normal precipitation risks.
- The weeks ¾ timeframe looks to features slightly above normal risks for temperatures and near normal precipitation risks.