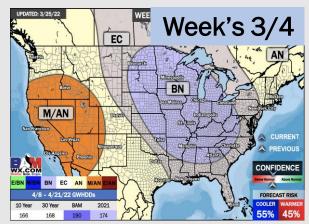

## Houston Pilots: 3/27/2022

- The overall pattern looks quiet the next several days with temps slightly above average. Next best shot of precip comes Wed-Thu of next week.
- > Week 2 likely features slightly below average temperature risks with near normal precipitation risks.
- The weeks ¾ timeframe looks to features slightly above normal risks for temperatures and near normal precipitation risks.