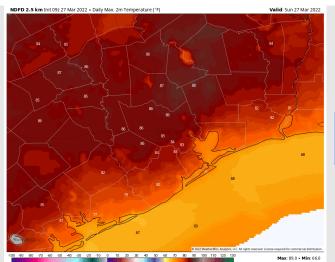

Temps: Highs on Sunday look to be in the mid to upper 70s F.

Visibility: Not anticipating fog for our stations.

#### Precip Forecast: 12 PM CT

Wind Speed 10 AM CT

High Temps Sunday