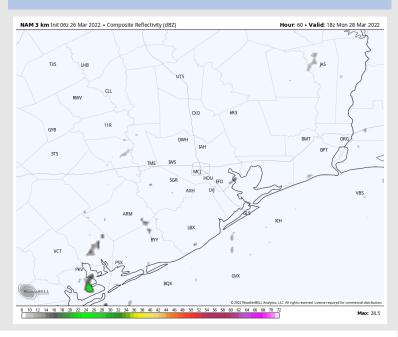

# Houston Pilots: Mon. 3/28/2022

### **Forecast Discussion**

Precip: Aside from a very isolated shower/misting Monday AM, dry conditions are favored.

Wind: Sustained winds of 8-15 MPH out of the S with an occasional gust of up to 20 MPH possible.

#### Precip Forecast: 1 PM CT

Wind Speed 11 PM CT

High Temps Mon AM