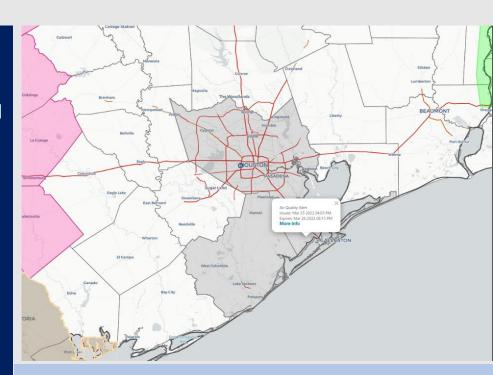

## **Weather Headlines**

- Quieter weather is favored for the next several days with the next shot of widespread rain/storms coming Wed/Thu 3/30 – 3/31 associated with cold front.
- Air Quality Alert in effect until 6:15PM today.
- The signal for fog looks weak for the next several days. Not anticipating fog at our stations for at least the next few days.

Radar/ NWS Alerts: 5:30 AM CT

As always, please do not hesitate to reach out to us with any forecast questions via the chat option on the Weather Porthole or our on-call number, (317)-560-8122 press 1 for forecast questions.