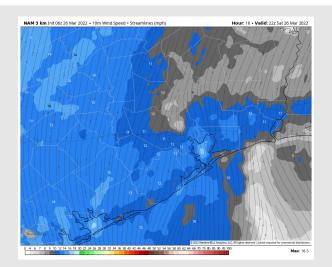

#### Precip Forecast: 12 PM CT

Wind Speed: 5 PM CT

High Temps Saturday

### **Forecast Discussion**

Precip: Dry conditions are anticipated for Saturday.

Wind: Sustained winds look to be 5 - 10 MPH out of the SW through 10 AM. Late morning/ early afternoon, winds shift out of the SE. By 2 PM, winds look to be out of the SE sustained around 5 - 10 MPH. Winds pick up a bit into the afternoon/ early evening and continue to shift more out of the south. Peak winds into the afternoon/evening period look to be sustained around 10 - 15 MPH with gust near 20 MPH possible.