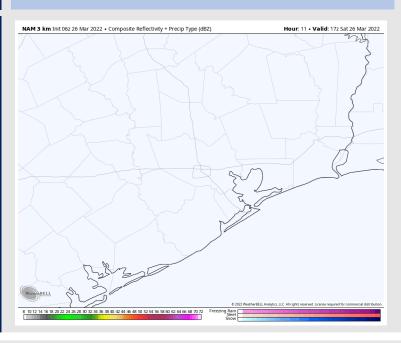

### **Forecast Discussion**

Precip: Dry conditions are anticipated for Saturday.

Wind: Sustained winds look to be 5 - 10 MPH out of the SW through 10 AM. Late morning/ early afternoon, winds shift out of the SE. By 2 PM, winds look to be out of the SE sustained around 5 - 10 MPH. Winds pick up a bit into the afternoon/ early evening and continue to shift more out of the south. Peak winds into the afternoon/evening period look to be sustained around 10 - 15 MPH with gust near 20 MPH possible.

#### Precip Forecast: 12 PM CT

Wind Speed: 5 PM CT

High Temps Saturday