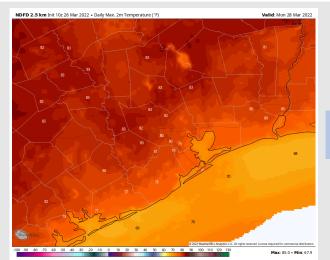

# Houston Pilots: Mon. 3/28/2022

### **Forecast Discussion**

Precip: Aside from a very isolated shower/misting Monday AM, dry conditions are favored.

Wind: Sustained winds of 8-15 MPH out of the S with an occasional gust of up to 20 MPH possible.

Temps: High temps tomorrow look to be in mid 70's F.

Visibility: Keeping an eye on possible patchy reduced visibility further inland Monday AM. Not anticipating fog for our stations.

#### Precip Forecast: 1 PM CT

Wind Speed 11 PM CT

High Temps Mon AM