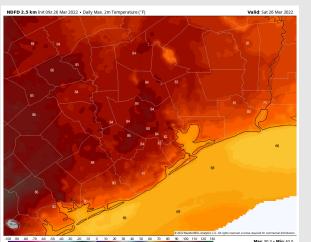

Temps: Highs on Saturday will get into the mid to upper 70s.

Visibility: Some patchy fog possible for Morgan's point and westward towards the Houston metro through 10AM.

#### Precip Forecast: 12 PM CT

Wind Speed: 5 PM CT

High Temps Saturday