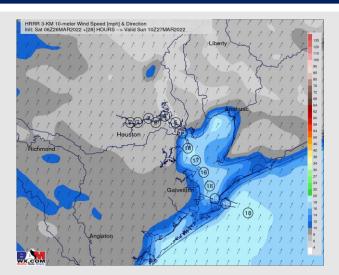

### **Forecast Discussion**

Precip: Anticipating dry conditions to continue Sunday.

Wind: Sustained winds look to be 13-18 MPH out of the SSW Sunday AM through 11AM. Sustained winds becoming more S for the remainder of the day and increasing to 15-20 MPH. Gusts of 20-25 MPH will be possible throughout most of the day on Sunday. Temps: Highs on Sunday look to be in the mid 70s F. Visibility: Keeping an eye on possible patchy reduced visibility further inland Sunday AM. Not anticipating fog for our stations.

#### Precip Forecast: 7 AM CT

Wind Speed 6 AM CT

High Temps Sunday