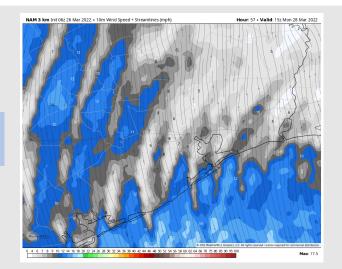

# Houston Pilots: Mon. 3/28/2022

### **Forecast Discussion**

Precip: Aside from a very isolated shower/misting Monday AM, dry conditions are favored.

Wind: Sustained winds of 8-15 MPH out of the S with an occasional gust of up to 20 MPH possible.

#### Precip Forecast: 1 PM CT

Wind Speed 11 PM CT

High Temps Mon AM