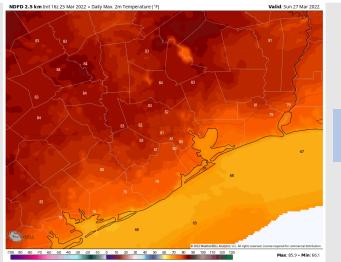

# Houston Pilots: Sun. 3/27/2022

### **Forecast Discussion**

Precip: Anticipating dry conditions to continue Sunday.

Wind: Sustained winds look to be 13-18 MPH out of the SSW Sunday AM through 11AM. Sustained winds becoming more S for the remainder of the day and increasing to 15-20 MPH. Gusts of 20-25 MPH will be possible throughout most of the day on Sunday. Temps: Highs on Sunday look to be in the mid 70s F. Visibility: Keeping an eye on possible patchy reduced visibility further inland Sunday AM. Not anticipating fog for our stations.

#### Precip Forecast: 7 AM CT

Wind Speed 6 AM CT

High Temps Sunday