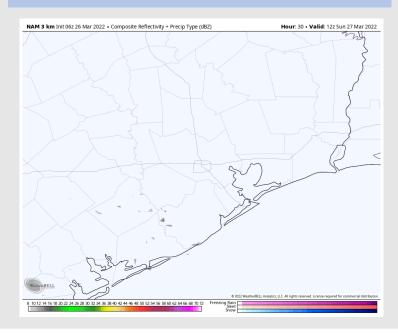

### **Forecast Discussion**

Precip: Anticipating dry conditions to continue Sunday.

Wind: Sustained winds look to be 13-18 MPH out of the SSW Sunday AM through 11AM. Sustained winds becoming more S for the remainder of the day and increasing to 15-20 MPH. Gusts of 20-25 MPH will be possible throughout most of the day on Sunday. Temps: Highs on Sunday look to be in the mid 70s F. Visibility: Keeping an eye on possible patchy reduced visibility further inland Sunday AM. Not anticipating fog for our stations.

#### Precip Forecast: 7 AM CT

Wind Speed 6 AM CT

High Temps Sunday