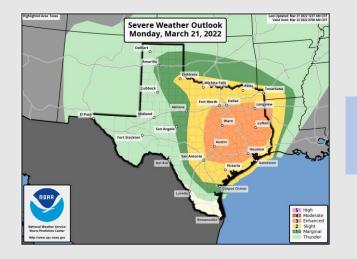

### **Forecast Discussion**

Precip: Strong/Severe T-Storms possible between Tuesday 5AM-11AM. Potential for multiple rounds of storms exists with all hazards, including tornadoes and damaging winds.

Wind: Winds veering from SE to S at 15-20mph from 12AM-7AM and gusting up to 30-35mph. 60-70mph wind gusts will be possible in severe storms. As cold front exits the region, wind shift from S to NW and remain at 5-15mph, from ~10AM until Wednesday AM, with gusts of 20-25mph possible. Gale Warning in effect.

### Precip Forecast: 7 AM CT

Wind Gusts 5 AM CT

Severe Risk Monday PM/Tuesday AM