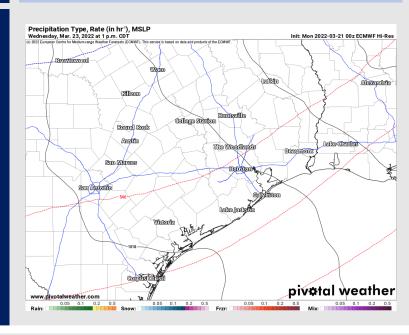

# Houston Pilots: Wed. 3/23/2022

### **Forecast Discussion**

**Precip:** Dry conditions are anticipated.

Wind: As a weak cold front impacts the area around midnight Wednesday, sustained winds out of the N of 25-30mph expected with gusts of up to 35-40MPH possible. By 8AM, northwesterly sustained winds of 10-15MPH will prevail for the rest of the day, with gusts of up to 20MPH possible.

Temps: Temps are favored to reach the mid 60's over open waters into Galveston Bay.

Visibility: Not favoring fog for our stations on Wednesday.

### Precip Forecast: 1 PM CT

Wind Speed: 12 AM CT

High Temps Wednesday