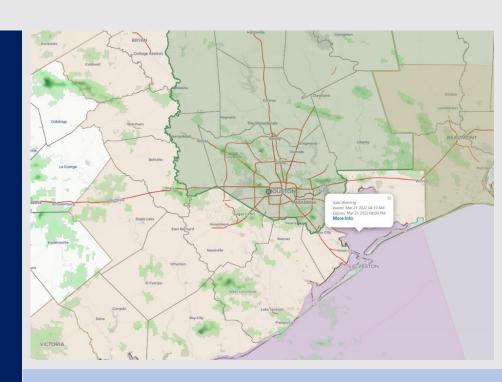

Radar/ NWS Alerts: 6:00 AM CT

As always, please do not hesitate to reach out to us with any forecast questions via the chat option on the Weather Porthole or our on-call number, (317)-560-8122 press 1 for forecast questions.