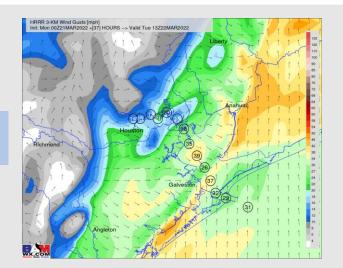

### Precip Forecast: 7 AM CT

Wind Gusts 5 AM CT

Severe Risk Monday PM/Tuesday AM