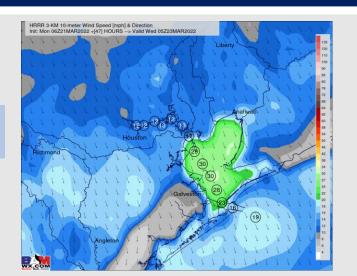

# Houston Pilots: Wed. 3/23/2022

### **Forecast Discussion**

**Precip:** Dry conditions are anticipated.

Wind: As a weak cold front impacts the area around midnight Wednesday, sustained winds out of the N of 25-30mph expected with gusts of up to 35-40MPH possible. By 8AM, northwesterly sustained winds of 10-15MPH will prevail for the rest of the day, with gusts of up to 20MPH possible.

### Precip Forecast: 1 PM CT

Wind Speed: 12 AM CT

High Temps Wednesday