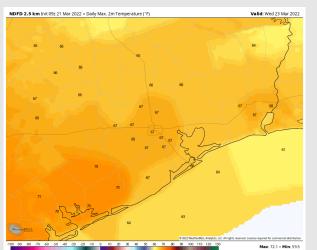

Temps: Temps are favored to reach the mid 60's over open waters into Galveston Bay.

Visibility: Not favoring fog for our stations on Wednesday.

### Precip Forecast: 1 PM CT

Wind Speed: 12 AM CT

High Temps Wednesday