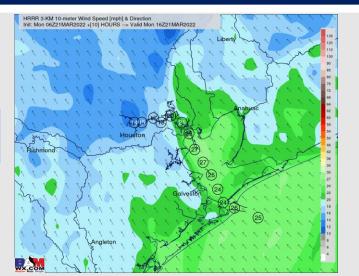

Wind: Sustained winds of 20-25MPH from 7AM-7PM today out of the southeast expected, with wind gusts of 30-40mph possible during the period. Peak wind gusts of ~40 likely during the early afternoon hours of 12PM-3PM. Sustained winds will slightly decrease to 15-20mph from 7PM to midnight as cold front/storms approach. Gale Warning in effect

### Precip Forecast: 9 AM CT

Wind Gusts 1 PM CT