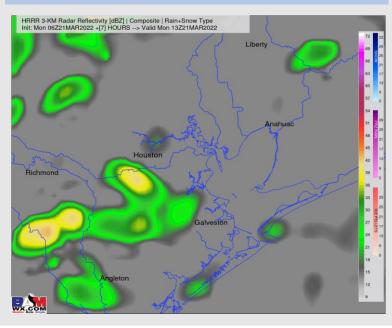

## **Forecast Discussion**

*Precip:* Scattered showers will be possible onward through 1PM, with dry conditions expected until early evening. Scattered showers will be possible again from 5PM until 12AM. Storm complex expected to impact the region early Tuesday AM. More details on severe storm progression on following slide.

### Precip Forecast: 9 AM CT

Wind Gusts 1 PM CT