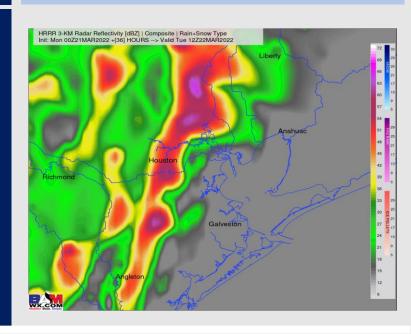

### Precip Forecast: 7 AM CT

Wind Gusts 5 AM CT

Severe Risk Monday PM/Tuesday AM