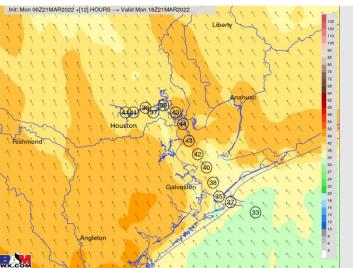

be possible onward through 1PM, with dry conditions expected until early evening. Scattered showers will be possible again from 5PM until 12AM. Storm complex expected to impact the region early Tuesday AM. More details on severe storm progression on following slide.

Wind: Sustained winds of 20-25MPH from 7AM-7PM today out of the southeast expected, with wind gusts of 30-40mph possible during the period. Peak wind gusts of ~40 likely during the early afternoon hours of 12PM-3PM. Sustained winds will slightly decrease to 15-20mph from 7PM to midnight as cold front/storms approach. Gale Warning in effect

Temps: Temp highs reaching the upper 60's to lower 70's. Visibility: Periods of reduced visibility possible during heavier showers/storms.

# Wind Speed



### Precip Forecast: 9 AM CT





Wind Gusts 1 PM CT

# Houston Pilots: Tue. 3/22/2022





### **Forecast Discussion**

Precip: Strong/Severe T-Storms possible between Tuesday 5AM-11AM. Potential for multiple rounds of storms exists with all hazards, including tornadoes and damaging winds.

Wind: Winds veering from SE to S at 15-20mph from 12AM-7AM and gusting up to 30-35mph. 60-70mph wind gusts will be possible in severe storms. As cold front exits the region, wind shift from S to NW and remain at 5-15mph, from ~10AM until Wednesday AM, with gusts of 20-25mph possible. Gale Warning in effect.

Temps: High temperatures look to get into the lower 70's. Despite cold front impacting region, temperature lows will remain in the lower 60's.

Visibility: Periods of reduced visibility possible during heavier showers/storms.

##