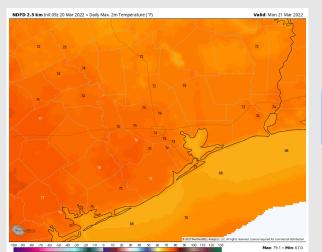

Temps: Temps are favored to reach the upper 60's F to lower 70's F over open waters on Sunday.

Visibility: Not favoring fog for our stations on Sunday

#### Precip Forecast: 1 PM CT

Wind Speed: 4 PM CT

High Temps Sunday