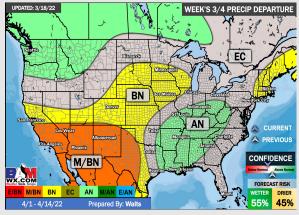

## Houston Pilots: 3/20/22

- Outside of MON's/ early TUE's storm chances along a cold front, the overall pattern looks quiet the next 7 days. The strong cold front will help to usher in cooler than normal temperatures for the HOU area.
- Week 2 likely features moisture near normal to slightly below normal moisture risks. Will still need to watch some passing cold fronts which can provide shots of moisture/ storms at times.
- Likely a similar pattern into the weeks ¾ timeframe with passing fronts providing moisture at times. Temps likely end up being around normal with a slightly better set up for moisture during this time.