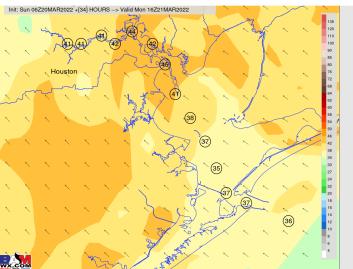

Temps: Temp highs reaching the lower to mid 70's.

Visibility: Periods of reduced visibility possible during heavier

showers/storms.

#### Precip Forecast: 11 AM CT

Wind Speed 11 AM CT

Wind Gusts 11 AM CT