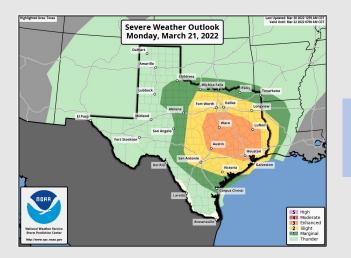

#### **Forecast Discussion**

Precip: Strong/Severe T-Storms possible between Tuesday 12AM-11AM. (exact timing of storms will be fine-tuned in later reports). Potential for multiple rounds of storms exists with all hazards, including tornadoes and damaging winds.

#### Precip Forecast: 1 AM CT

Wind Speed 1 PM CT

Severe Risk Monday PM/Tuesday AM