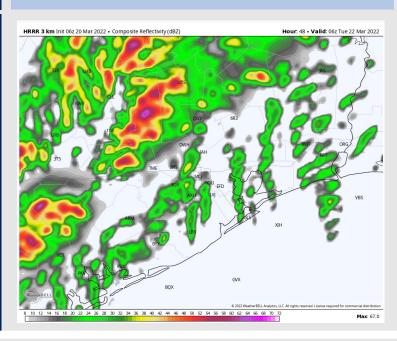

## Houston Pilots: Tue. 3/22/2022

#### **Forecast Discussion**

Precip: Strong/Severe T-Storms possible between Tuesday 12AM-11AM. (exact timing of storms will be fine-tuned in later reports). Potential for multiple rounds of storms exists with all hazards, including tornadoes and damaging winds.

Temps: High temperatures look to get into the lower to mid 70's. Despite cold front impacting region, temperature lows will remain in the lower 60's.

Visibility: Periods of reduced visibility possible during heavier showers/storms.