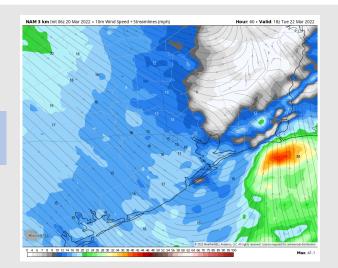

## Houston Pilots: Tue. 3/22/2022

Wind: Winds veering from SE to S at 15-20mph from 12AM-6AM and gusting up to 30-35mph. Severe wind gusts possible under any storms (60+ MPH). As cold front exits the region, wind shift from S to NW and remain at 15-25mph, gusting up to 30mph from 6AM into the evening.