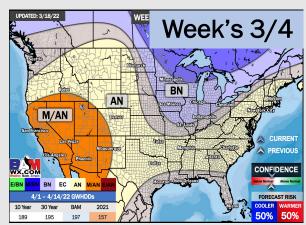

## Houston Pilots: 3/20/22

- Outside of MON's/ early TUE's storm chances along a cold front, the overall pattern looks quiet the next 7 days. The strong cold front will help to usher in cooler than normal temperatures for the HOU area.
- Week 2 likely features moisture near normal to slightly below normal moisture risks. Will still need to watch some passing cold fronts which can provide shots of moisture/ storms at times.
- Likely a similar pattern into the weeks ¾ timeframe with passing fronts providing moisture at times. Temps likely end up being around normal with a slightly better set up for moisture during this time.