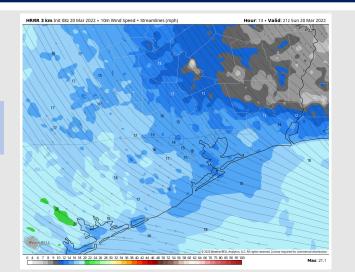

Wind: Winds veering from SE to S at 15-20mph from 12AM-6AM and gusting up to 30-35mph. Severe wind gusts possible under any storms (60+ MPH). As cold front exits the region, wind shift from S to NW and remain at 15-25mph, gusting up to 30mph from 6AM into the evening.