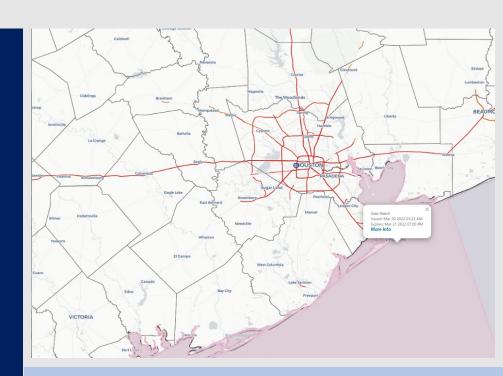

Wind: Sustained winds of 15-20MPH from12AM-7AM will steadily increase by early afternoon out of the SE. Sustained winds look to be around the 20 -30 MPH range with gusts of ~40MPH possible from 11AM into the evening hours. Winds will steadily decrease once front/storm complex exits region into Tuesday morning. Gale Watch in effect