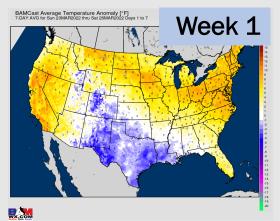

## Houston Pilots: 3/20/22

- Outside of MON's/ early TUE's storm chances along a cold front, the overall pattern looks quiet the next 7 days. The strong cold front will help to usher in cooler than normal temperatures for the HOU area.
- Week 2 likely features moisture near normal to slightly below normal moisture risks. Will still need to watch some passing cold fronts which can provide shots of moisture/ storms at times.
- Likely a similar pattern into the weeks ¾ timeframe with passing fronts providing moisture at times. Temps likely end up being around normal with a slightly better set up for moisture during this time.