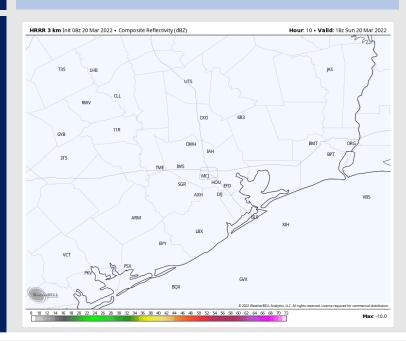

#### **Forecast Discussion**

Precip: Strong/Severe T-Storms possible between Tuesday 12AM-11AM. (exact timing of storms will be fine-tuned in later reports). Potential for multiple rounds of storms exists with all hazards, including tornadoes and damaging winds.