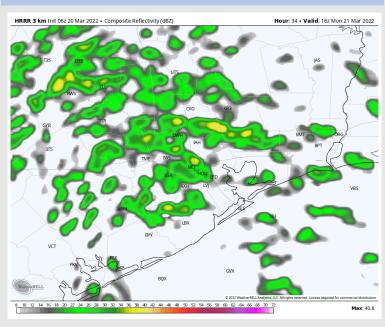

### **Forecast Discussion**

*Precip:* Scattered showers possible for Houston area from 5AM-2PM, with shower chances becoming more sporadic by mid afternoon with some dry windows out ahead of main cold front/storm complex into midnight. More details on severe storm progression on following slide.

#### Precip Forecast: 11 AM CT

Wind Speed 11 AM CT

Wind Gusts 11 AM CT