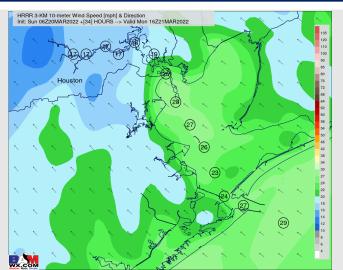

Wind: Sustained winds of 15-20MPH from12AM-7AM will steadily increase by early afternoon out of the SE. Sustained winds look to be around the 20 -30 MPH range with gusts of ~40MPH possible from 11AM into the evening hours. Winds will steadily decrease once front/storm complex exits region into Tuesday morning. Gale Watch in effect

#### Precip Forecast: 11 AM CT

Wind Speed 11 AM CT

Wind Gusts 11 AM CT