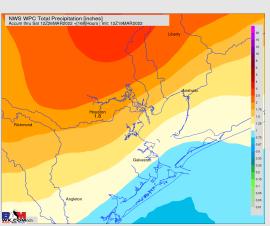

#### **Forecast Discussion**

Precip: Dry conditions are anticipated.

Wind: Light winds of 5-10MPH out of the E. Towards 10 AM, winds out of the SE increasing by 12 PM. At 12 PM winds look to be sustained out of the SE of around 10 – 15 MPH with gusts of 20 MPH possible. By 9 PM, SE winds of around 15 – 20 MPH with gusts of 25 MPH possible. Winds continue to expand into Monday (see next slide).

Temps: Temps are favored to reach the upper 60's F to lower 70's F over open waters on Sunday.

Visibility: Not favoring fog for our stations on Sunday

#### Precip Forecast: 1 PM CT

Wind Speed: 4 PM CT

High Temps Sunday