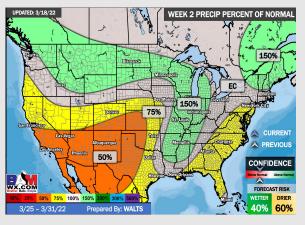

## Houston Pilots: 3/20/22

- Outside of MON's/ early TUE's storm chances along a cold front, the overall pattern looks quiet the next 7 days. The strong cold front will help to usher in cooler than normal temperatures for the HOU area.
- Week 2 likely features moisture near normal to slightly below normal moisture risks. Will still need to watch some passing cold fronts which can provide shots of moisture/ storms at times.
- Likely a similar pattern into the weeks ¾ timeframe with passing fronts providing moisture at times. Temps likely end up being around normal with a slightly better set up for moisture during this time.