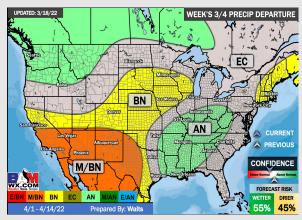

## Houston Pilots: 3/20/22

- Outside of MON's/ early TUE's storm chances along a cold front, the overall pattern looks quiet the next 7 days. The strong cold front will help to usher in cooler than normal temperatures for the HOU area.
- Week 2 likely features moisture near normal to slightly below normal moisture risks. Will still need to watch some passing cold fronts which can provide shots of moisture/ storms at times.
- Likely a similar pattern into the weeks ¾ timeframe with passing fronts providing moisture at times. Temps likely end up being around normal with a slightly better set up for moisture during this time.