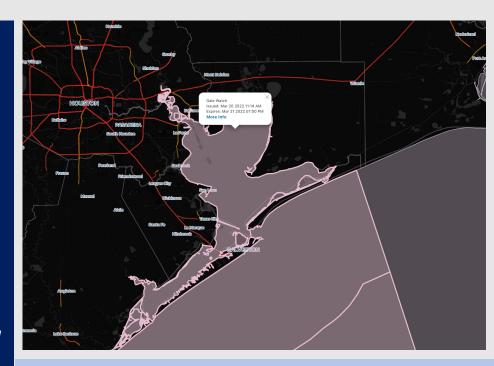

Houston Pilots

Radar/ NWS Alerts: 12:30 PM CT

As always, please do not hesitate to reach out to us with any forecast questions via the chat option on the Weather Porthole or our on-call number, (317)-560-8122 press 1 for forecast questions.

See slides below for official thoughts on winds.