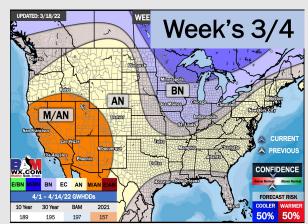

## Houston Pilots: 3/20/22

- Outside of MON's/ early TUE's storm chances along a cold front, the overall pattern looks quiet the next 7 days. The strong cold front will help to usher in cooler than normal temperatures for the HOU area.
- Week 2 likely features moisture near normal to slightly below normal moisture risks. Will still need to watch some passing cold fronts which can provide shots of moisture/ storms at times.
- Likely a similar pattern into the weeks ¾ timeframe with passing fronts providing moisture at times. Temps likely end up being around normal with a slightly better set up for moisture during this time.