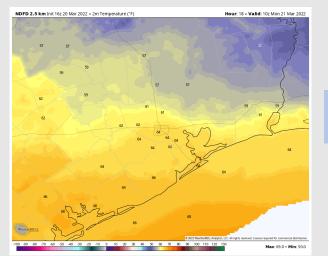

#### Precip Forecast: 1 PM CT

Wind Speed: 10 PM CT

Temps MON morning

Temps: Stronger SE winds keep temperatures elevated into tomorrow morning, only dropping into the low-to-mid 60's F.

Visibility: Not favoring fog for our stations on Sunday