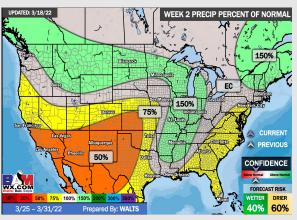

## Houston Pilots: 3/20/22

- Outside of MON's/ early TUE's storm chances along a cold front, the overall pattern looks quiet the next 7 days. The strong cold front will help to usher in cooler than normal temperatures for the HOU area.
- Week 2 likely features moisture near normal to slightly below normal moisture risks. Will still need to watch some passing cold fronts which can provide shots of moisture/ storms at times.
- Likely a similar pattern into the weeks ¾ timeframe with passing fronts providing moisture at times. Temps likely end up being around normal with a slightly better set up for moisture during this time.