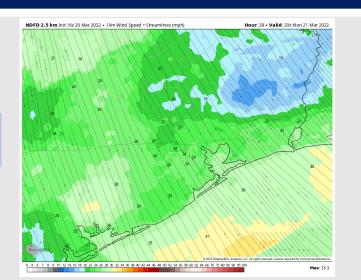

aining is expected to remain north/ west during the afternoon / evening hours. Chances begin to pick up towards midnight (more details on storms in next slide)

Wind: Winds continue out of the SE throughout the day on Monday and gradually pick up into the afternoon. Sustained winds in the afternoon will likely be in the 20-30 MPH range with gust of 35-40 MPH possible. As the sun sets, winds will likely be closer to 15-25 MPH sustained with gusts of 30-35 MPH. Windiest/ gustiest conditions will be towards the boarding station. A Gale Watch is in effect.

Temps: Temp highs reaching the lower to mid 70's.

Visibility: No Fog anticipated on Monday. Slight reductions in visibility possible under showers and perhaps storms towards midnight.

#### Precip Forecast: 11 AM CT



Wind Speed 3 PM CT





Wind Gusts 5 PM CT

## Houston Pilots: Tue. 3/22/2022





#### **Forecast Discussion**

Precip: The main forecast feature will be the passing of a strong cold front that will be capable of producing strong winds (60+MPH), hail, and even some tornadoes. A few storms will be possible out ahead of this cold front as well (with severe potential). Some uncertainty exist on the exact timing of when this occurs. The 1 AM – 10 AM timeframe needs watched for strong-to-severe storms. A general consensus points to the 6 AM – 9 AM timeframe for the greatest threat associated with passing of the cold front. This will continue to be fine-tuned in later reports.

Wind: Winds will slowly start to shift more out of the south out ahead of the cold front through TUE morning, sustained around 15 – 20 MPH