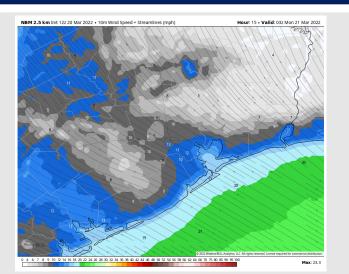

#### Precip Forecast: 11 AM CT

Wind Speed 3 PM CT

Wind Gusts 5 PM CT

Wind: Winds continue out of the SE throughout the day on Monday and gradually pick up into the afternoon. Sustained winds in the afternoon will likely be in the 20-30 MPH range with gust of 35-40 MPH possible. As the sun sets, winds will likely be closer to 15-25 MPH sustained with gusts of 30-35 MPH. Windiest/ gustiest conditions will be towards the boarding station. A Gale Watch is in effect.