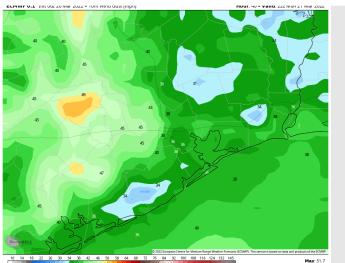

#### **Forecast Discussion**

**Precip:** Scattered showers are expected tomorrow AM, beginning as early as 4 – 5 AM and lasting through about 2 – 3 PM. Bulk of activity remaining is expected to remain north/ west during the afternoon / evening hours. Chances begin to pick up towards midnight (more details on storms in next slide)