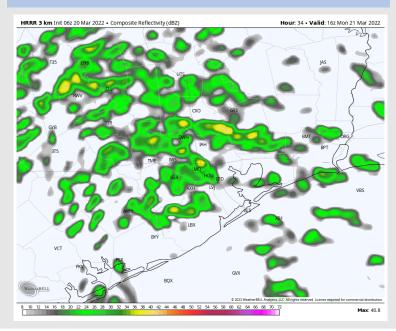

#### **Forecast Discussion**

**Precip:** Scattered showers are expected tomorrow AM, beginning as early as 4 – 5 AM and lasting through about 2 – 3 PM. Bulk of activity remaining is expected to remain north/ west during the afternoon / evening hours. Chances begin to pick up towards midnight (more details on storms in next slide)