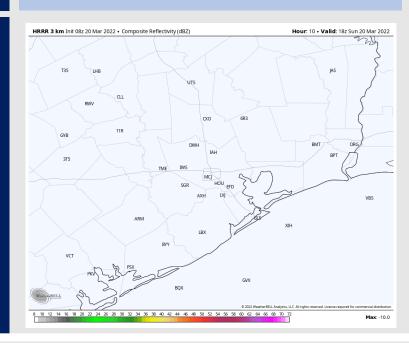

#### **Forecast Discussion**

Precip: Dry conditions are anticipated. Light showers possible into tomorrow morning (see next slide).

Wind: Winds continue to pick up through the remainder of the day today and remain from the SE. By 10 PM, winds look to be near the 15 – 20 MPH range. Gust around 25 MPH will be possible.

Temps: Stronger SE winds keep temperatures elevated into tomorrow morning, only dropping into the low-to-mid 60's F.

Visibility: Not favoring fog for our stations on Sunday