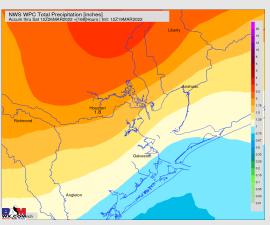

#### **Forecast Discussion**

Precip: The main forecast feature will be the passing of a strong cold front that will be capable of producing strong winds (60+MPH), hail, and even some tornadoes. A few storms will be possible out ahead of this cold front as well (with severe potential). Some uncertainty exist on the exact timing of when this occurs. The 1 AM – 10 AM timeframe needs watched for strong-to-severe storms. A general consensus points to the 6 AM – 9 AM timeframe for the greatest threat associated with passing of the cold front. This will continue to be fine-tuned in later reports.

#### Precip Forecast: 7 AM CT

Wind Speed 4 PM CT

SPC severe weather risk for storms TUE morning