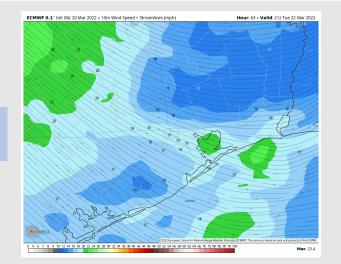

Wind: Winds will slowly start to shift more out of the south out ahead of the cold front through TUE morning, sustained around 15 – 20 MPH (Gusts to 25 MPH possible). After cold front passes (generally expected by about 10 AM), winds are expected to shift out of the NW. NW winds in the afternoon are anticipated to be sustained around 15 – 20 MPH, with gusts of 25 to 30 MPH.