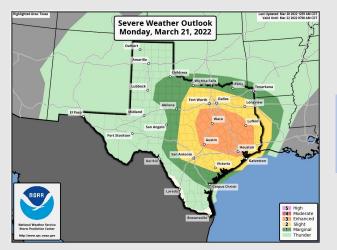

#### **Forecast Discussion**

Precip: The main forecast feature will be the passing of a strong cold front that will be capable of producing strong winds (60+MPH), hail, and even some tornadoes. A few storms will be possible out ahead of this cold front as well (with severe potential). Some uncertainty exist on the exact timing of when this occurs. The 1 AM – 10 AM timeframe needs watched for strong-to-severe storms. A general consensus points to the 6 AM – 9 AM timeframe for the greatest threat associated with passing of the cold front. This will continue to be fine-tuned in later reports.

#### Precip Forecast: 7 AM CT

Wind Speed 4 PM CT

SPC severe weather risk for storms TUE morning