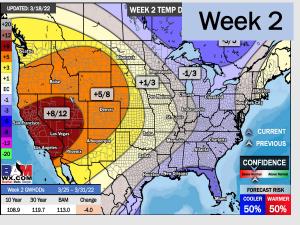

## Houston Pilots: 3/20/22

- Outside of MON's/ early TUE's storm chances along a cold front, the overall pattern looks quiet the next 7 days. The strong cold front will help to usher in cooler than normal temperatures for the HOU area.
- Week 2 likely features moisture near normal to slightly below normal moisture risks. Will still need to watch some passing cold fronts which can provide shots of moisture/ storms at times.
- Likely a similar pattern into the weeks ¾ timeframe with passing fronts providing moisture at times. Temps likely end up being around normal with a slightly better set up for moisture during this time.