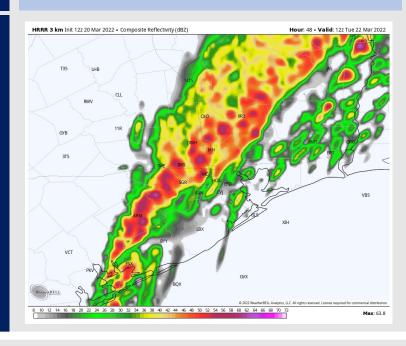

#### **Forecast Discussion**

Precip: The main forecast feature will be the passing of a strong cold front that will be capable of producing strong winds (60+MPH), hail, and even some tornadoes. A few storms will be possible out ahead of this cold front as well (with severe potential). Some uncertainty exist on the exact timing of when this occurs. The 1 AM – 10 AM timeframe needs watched for strong-to-severe storms. A general consensus points to the 6 AM – 9 AM timeframe for the greatest threat associated with passing of the cold front. This will continue to be fine-tuned in later reports.