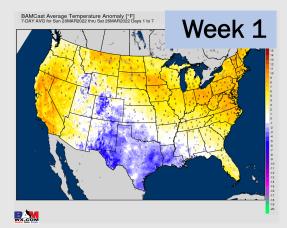

## Houston Pilots: 3/20/22

- Outside of MON's/ early TUE's storm chances along a cold front, the overall pattern looks quiet the next 7 days. The strong cold front will help to usher in cooler than normal temperatures for the HOU area.
- Week 2 likely features moisture near normal to slightly below normal moisture risks. Will still need to watch some passing cold fronts which can provide shots of moisture/ storms at times.
- Likely a similar pattern into the weeks ¾ timeframe with passing fronts providing moisture at times. Temps likely end up being around normal with a slightly better set up for moisture during this time.