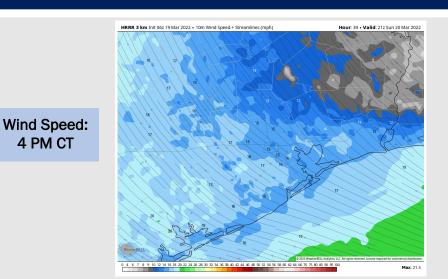

#### Precip: Dry conditions are anticipated.

Wind: Winds from midnight – 5 AM look to shift back out of the NE with sustained winds around 5 – 10 MPH. Towards 10 AM, winds start to shift back out of the SE and begin to pick, and will continue to increase throughout the day. By 12 PM, winds look to be sustained out of the SE around 10 – 15 MPH with gusts of 20 MPH possible. By 9 PM, winds will be from the SE sustained around 15 -20 MPH with gusts of 25 MPH possible. Winds continue to expand into Monday (see next slide).