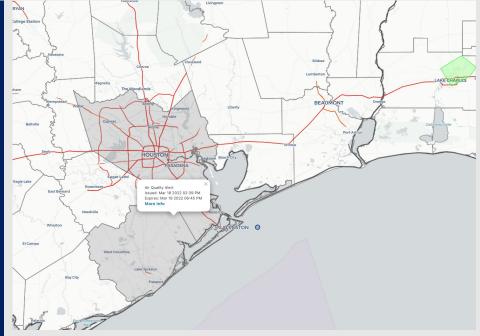

### Radar/ NWS Alerts: 12:30 PM CT

As always, please do not hesitate to reach out to us with any forecast questions via the chat option on the Weather Porthole or our on-call number, (317)-560-8122 press 1 for forecast questions.