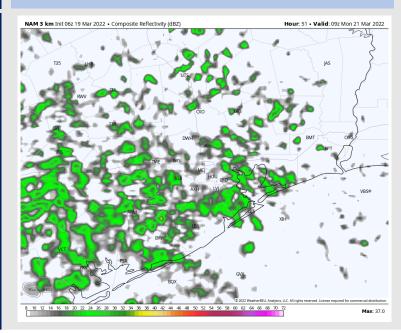

### **Forecast Discussion**

*Precip:* Scattered showers are anticipated in the morning hours that may extend into the afternoon. While a few storms are possible in the afternoon, most of the activity is expected to remain north of the HOU area. The bigger concern of strong to severe storms will be along a cold which is anticipated to be around midnight into the early morning hours of TUE. This will likely need refinement in future updates.

Wind: Winds will continue to increase into Monday morning/ afternoon out of the SE. Sustained winds look to be around the 20 -30 MPH range with gusts of 35+ MPH possible into the afternoon /evening. Would anticipate to see some issuance of a gale watch/ gale warning.