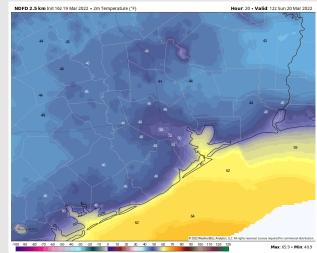

#### Precip Forecast: 6 PM CT

Low Temps Sun morning

Temps: Low temperatures look to get into the lower 60's F Sunday morning.

Visibility: No fog favored for our stations on Saturday.