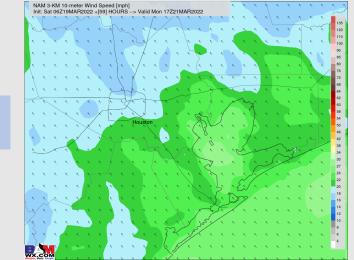

Wind: Winds will continue to increase into Monday morning/ afternoon out of the SE. Sustained winds look to be around the 20 -30 MPH range with gusts of 35+ MPH possible into the afternoon /evening. Would anticipate to see some issuance of a gale watch/ gale warning.

### Precip Forecast: 4 AM CT

Wind Speed 12 PM CT