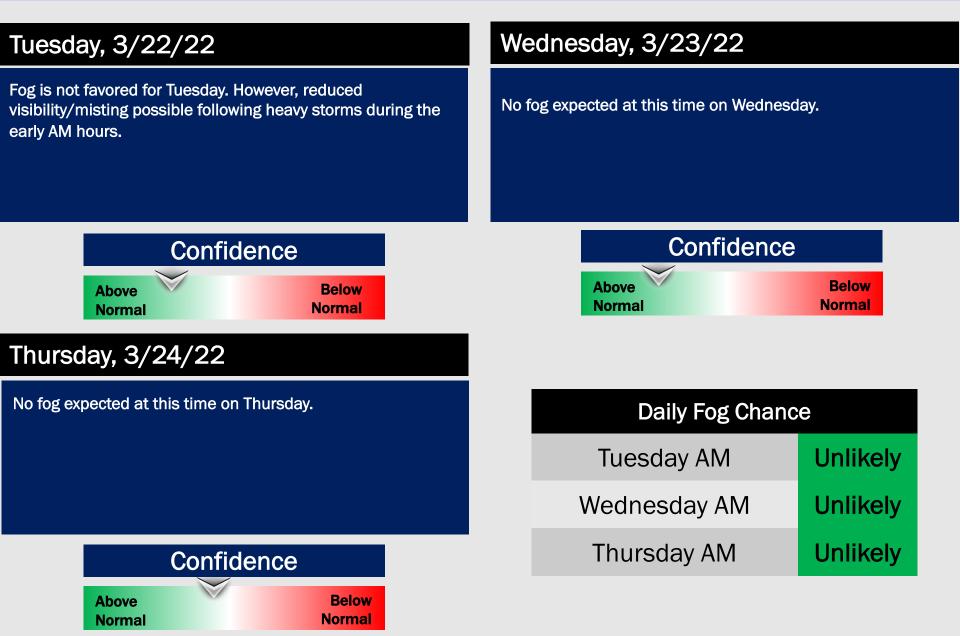

|                           |                           |                      |                     |                      |                     |                     |                     |                     |                     |                     |                     |                     |                           |                     |                       |                       |                       |                       |                       |                       |                       |                           |                       |                           |                       |                           |                       |

See slides below for official thoughts on winds.

### Houston Pilots Extended Range Visibility Report





## Houston Pilots: Sat. 3/19/2022



### **Forecast Discussion**

Wind Speed

8 PM CT

#### Precip: Dry conditions are anticipated.

Wind: NE winds continue to weaken a bit this afternoon/ evening, generally sustained around 5 – 10 MPH. Winds near the boarding station are anticipated to shift out of the SE around 5 – 7 PM timeframe (winds still around 5 – 10 MPH). From about 7 – 10 PM, all stations start to see a shift of winds out of the SE. Winds towards midnight expected to be in the 4 – 8 MPH range.

Temps: Low temperatures look to get into the lower 60's F Sunday morning.

Visibility: No fog favored for our stations on Saturday.

#### Precip Forecast: 6 PM CT







Low Temps Sun morning

## Houston Pilots: Sun. 3/20/2022



### **Forecast Discussion**

4 PM CT

#### Precip: Dry con