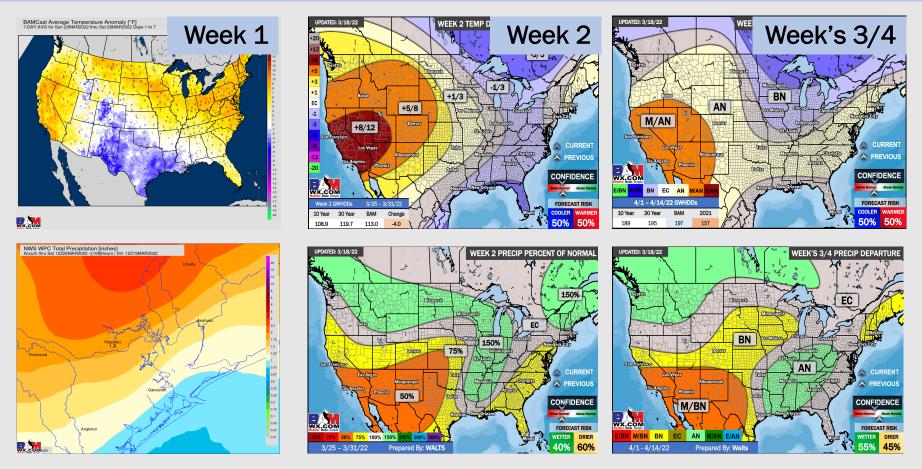

## Houston Pilots: 3/19/22

- Outside of MON's/ early TUE's storm chances along a cold front, the overall pattern looks quiet the next 7 days. The strong cold front will help to usher in cooler than normal temperatures for the HOU area.
- Week 2 likely features moisture near normal to slightly below normal moisture risks. Will still need to watch some passing cold fronts which can provide shots of moisture/ storms at times.
- Likely a similar pattern into the weeks <sup>3</sup>/<sub>4</sub> timeframe with passing fronts providing moisture at times. Temps likely end up being around normal with a slightly better set up for moisture during this time.