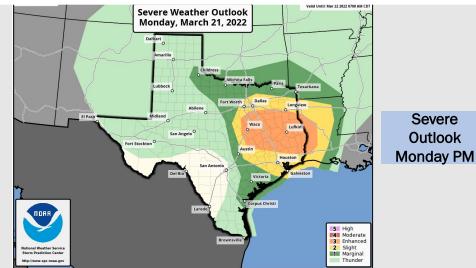

### **Forecast Discussion**

*Precip:* Scattered showers are anticipated in the morning hours that may extend into the afternoon. While a few storms are possible in the afternoon, most of the activity is expected to remain north of the HOU area. The bigger concern of strong to severe storms will be along a cold which is anticipated to be around midnight into the early morning hours of TUE. This will likely need refinement in future updates.