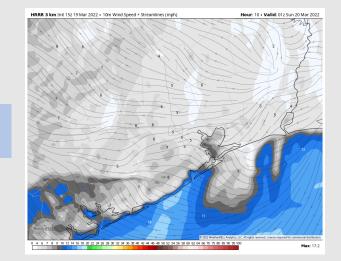

### **Forecast Discussion**

Wind Speed

8 PM CT

#### Precip: Dry conditions are anticipated.

Wind: NE winds continue to weaken a bit this afternoon/ evening, generally sustained around 5 – 10 MPH. Winds near the boarding station are anticipated to shift out of the SE around 5 – 7 PM timeframe (winds still around 5 – 10 MPH). From about 7 – 10 PM, all stations start to see a shift of winds out of the SE. Winds towards midnight expected to be in the 4 – 8 MPH range.