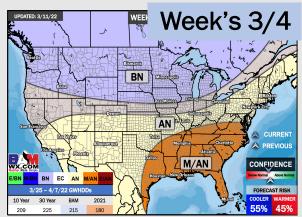

## Houston Pilots: 3/14/2022

- Anticipating dry conditions this weekend with the next shot at showers/thunderstorms on Monday. Temps average out slightly below normal this week.
- The week 2 timeframe is expected to have near normal to slightly below normal risks for temperatures and near normal to slightly above normal risks for precipitation.
- Right now, we are favoring above normal temperatures and below normal risks for precip for the weeks 3 / 4 timeframe.