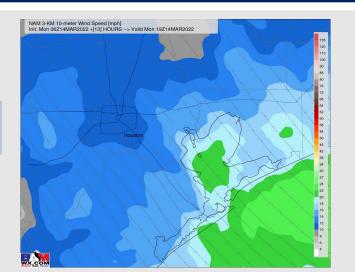

day, 3/19/22

Not anticipating foggy/limited visibility conditions at this time.

Confidence

Above Below Normal Normal

# Above Below Normal



## Houston Pilots: Mon. 3/14/2022





## **Forecast Discussion**

Precip: A few isolated showers will be possible from this morning into the late afternoon. A few pop up shower/T-Storms will be possible during the early evening hours, developing and moving in from the south.

Wind: Sustained winds of 10-15 MPH out of the southeast will increase to 15-20 MPH by early afternoon. Sustained winds of 10-15MPH will resume by 9PM this evening ahead of an approaching cold/storm front.

Temps: High temps on Monday will be in the lower to mid 70's.

Visibility: Not anticipating fog for stations today.

#### Precip Forecast: 3 PM CT



Wind Speed: 2 PM CT





High Temps Monday

## Houston Pilots: Tue. 3/15/2022





## **Forecast Discussion**

*Precip:* Heavy Rain/T-Storm complex will impact southeastern Texas from 12AM-5AM with damaging wind/large hail severe risk.

Wind: Sustained winds of 5-10 MPH out of the S/SE prior to the arrival of T-Storms/Cold front, and lasting until 8AM. Stronger sustained/gusting winds possible in some storms. Sustained winds peek of 15-20MPH veering from the N from 8AM-1PM, decreasing to 10-15MPH for the remainder of the day.

Temps: High temps on Tuesday will be in the upper 60's/lower

Visibility: Limited visibility possible after midnight prior to arrival of storms/cold front. Lower confidence if this comes in the form as fog or misting.

#### Precip Forecast: 12 PM CT



Wind Speed 11 AM CT

70's.





Sev