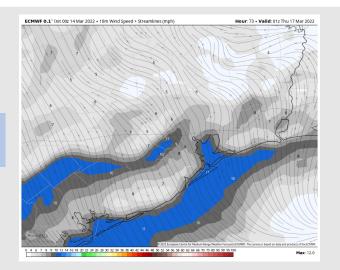

### **Forecast Discussion**

**Precip:** No precipitation expected for stations.

Wind: Sustained winds of 5-10MPH from midnight until 11AM out of the north, before becoming CALM-5MPH until 8PM. Sustained winds return to 5-10MPH backing out of the southeast from 8PM until midnight Thursday.