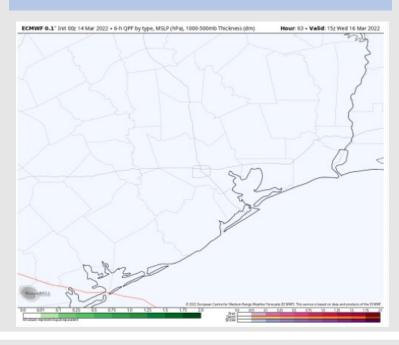

Temps: High temps for Wednesday look to reach the mid 70s F.

Visibility: Patchy fog may be possible in the evening hours. More specifics will be possible in coming updates.

#### Precip Forecast: 10AM CT

Wind Speed 8 PM CT

High Temps Wednesday