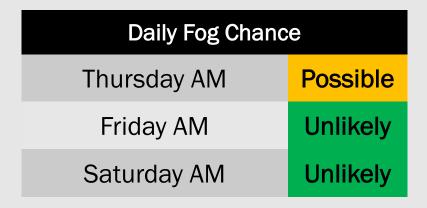

### Thursday, 3/17/22

Patchy fog may be possible for the greater Houston area on Thursday morning. Keeping an eye on this in future updates.

### Friday, 3/18/22

Scattered Showers possible during the AM hours, with limited visibility possible.

Saturday, 3/19/22

Not anticipating foggy/limited visibility conditions at this time.

Confidence

Above Below Normal Normal