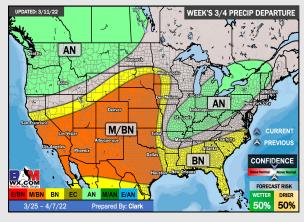

## Houston Pilots: 3/14/2022

- Anticipating dry conditions this weekend with the next shot at showers/thunderstorms on Monday. Temps average out slightly below normal this week.
- The week 2 timeframe is expected to have near normal to slightly below normal risks for temperatures and near normal to slightly above normal risks for precipitation.
- Right now, we are favoring above normal temperatures and below normal risks for precip for the weeks 3 / 4 timeframe.