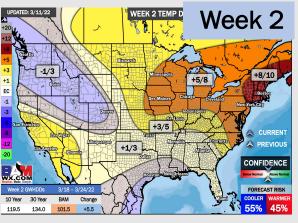

## Houston Pilots: 3/14/2022

- Anticipating dry conditions this weekend with the next shot at showers/thunderstorms on Monday. Temps average out slightly below normal this week.
- The week 2 timeframe is expected to have near normal to slightly below normal risks for temperatures and near normal to slightly above normal risks for precipitation.
- Right now, we are favoring above normal temperatures and below normal risks for precip for the weeks 3 / 4 timeframe.