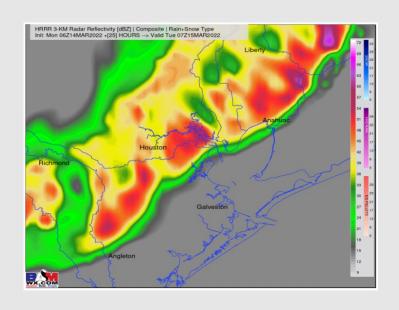

## **Forecast Discussion**

*Precip:* Heavy Rain/T-Storm complex will impact southeastern Texas from 12AM-5AM with damaging wind/large hail severe risk.

Wind: Sustained winds of 5-10 MPH out of the S/SE prior to the arrival of T-Storms/Cold front, and lasting until 8AM. Stronger sustained/gusting winds possible in some storms. Sustained winds peek of 15-20MPH veering from the N from 8AM-1PM, decreasing to 10-15MPH for the remainder of the day.

#### Precip Forecast: 12 PM CT

Wind Speed 11 AM CT

70's.

Severe Risk Tuesday AM