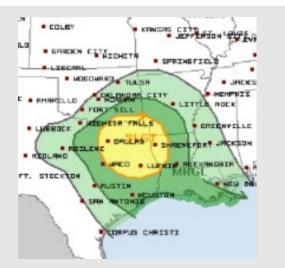

## **Forecast Discussion**

*Precip:* Heavy Rain/T-Storm complex will impact southeastern Texas from 12AM-5AM with damaging wind/large hail severe risk.

Wind: Sustained winds of 5-10 MPH out of the S/SE prior to the arrival of T-Storms/Cold front, and lasting until 8AM. Stronger sustained/gusting winds possible in some storms. Sustained winds peek of 15-20MPH veering from the N from 8AM-1PM, decreasing to 10-15MPH for the remainder of the day.