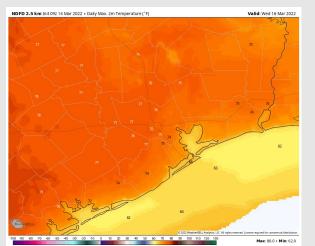

Temps: High temps for Wednesday look to reach the mid 70s F.

Visibility: Patchy fog may be possible in the evening hours. More specifics will be possible in coming updates.

#### Precip Forecast: 10AM CT

Wind Speed 8 PM CT

High Temps Wednesday