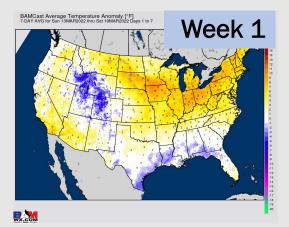

## Houston Pilots: 3/14/2022

- Anticipating dry conditions this weekend with the next shot at showers/thunderstorms on Monday. Temps average out slightly below normal this week.
- The week 2 timeframe is expected to have near normal to slightly below normal risks for temperatures and near normal to slightly above normal risks for precipitation.
- Right now, we are favoring above normal temperatures and below normal risks for precip for the weeks 3 / 4 timeframe.