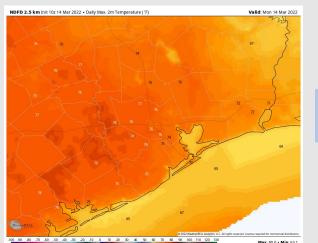

Temps: High temps on Monday will be in the lower to mid 70's.

Visibility: Not anticipating fog for stations today.

#### Precip Forecast: 3 PM CT

Wind Speed: 2 PM CT

High Temps Monday