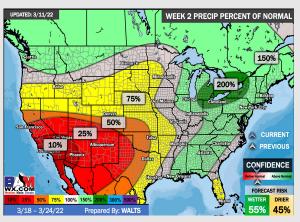

## Houston Pilots: 3/14/2022

- Anticipating dry conditions this weekend with the next shot at showers/thunderstorms on Monday. Temps average out slightly below normal this week.
- The week 2 timeframe is expected to have near normal to slightly below normal risks for temperatures and near normal to slightly above normal risks for precipitation.
- Right now, we are favoring above normal temperatures and below normal risks for precip for the weeks 3 / 4 timeframe.