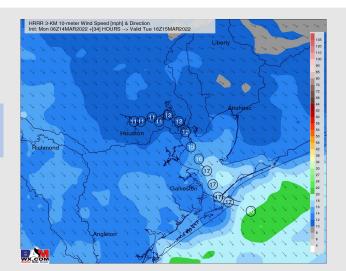

## **Forecast Discussion**

*Precip:* Heavy Rain/T-Storm complex will impact southeastern Texas from 12AM-5AM with damaging wind/large hail severe risk.

Wind: Sustained winds of 5-10 MPH out of the S/SE prior to the arrival of T-Storms/Cold front, and lasting until 8AM. Stronger sustained/gusting winds possible in some storms. Sustained winds peek of 15-20MPH veering from the N from 8AM-1PM, decreasing to 10-15MPH for the remainder of the day.

#### Precip Forecast: 12 PM CT

Wind Speed 11 AM CT

70's.

Severe Risk Tuesday AM