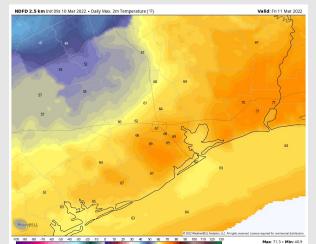

Temps: Highs on Friday are in the low to mid 60s F out ahead of the front.

Visibility: Currently not in favor of fog Friday AM, however there can be instances of limited visibility given the mist/ light precipitation expected to work into the area.

#### Precip Forecast: 6 PM CT

Wind Speed 8 PM CT

High Temps Friday