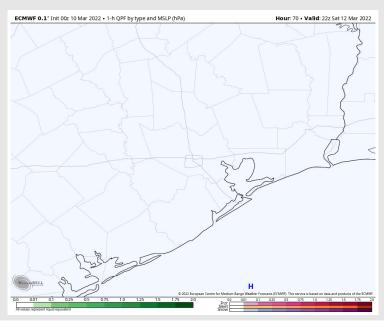

### **Forecast Discussion**

Precip: Expecting a dry day on Saturday.

Wind: Winds continue from Friday night at 20-30 MPH sustained from the NNE (gusts 30-40 MPH). By 9 AM, winds are 15-25 MPH sustained with gusts 25-35 MPH. By Noon, things taper off to 10-15 MPH sustained and then fall to 5-10 MPH sustained by 3 PM and beyond.

#### Precip Forecast: 4 PM CT

Wind Speed: 5 AM CT

High Temps Saturday