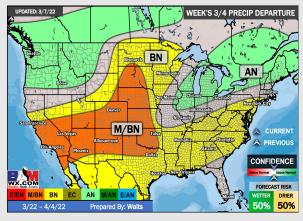

## Houston Pilots: 3/10/22

- Scattered showers today with the next shot at precip anticipated Friday with the next upcoming front.
- The week 2 timeframe is expected to have slightly below normal risks for temperatures and slightly above normal risks for precipitation.
- Right now, we are favoring above normal temperatures and below normal risks for precip for the weeks 3 / 4 timeframe.