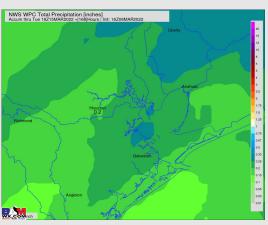

#### Precip Forecast: 11 PM CT

Wind Speed 6 PM CT

Low Temps this Evening

### **Forecast Discussion**

Precip: A few scattered pockets of mist/ light rain showers look to be possible as early as 3-6 AM out ahead of the main wave of showers and thunderstorms. Highest chances for best coverage of showers/thunderstorms will be between 3-7 PM. Lightning and a heavier downpour will be possible with any cell. Precip starts to clear out as we get past sundown with a few showers still possible until ~10 PM.