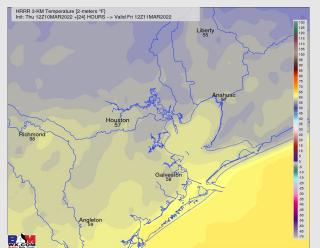

Temps: Lows fall back into the mid-upper 50s.

Visibility: Fog is not favored this evening.