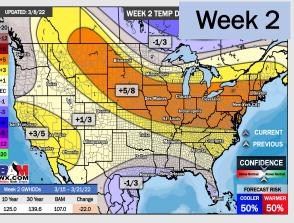

## Houston Pilots: 3/10/22

- Scattered showers today with the next shot at precip anticipated Friday with the next upcoming front.
- The week 2 timeframe is expected to have slightly below normal risks for temperatures and slightly above normal risks for precipitation.
- Right now, we are favoring above normal temperatures and below normal risks for precip for the weeks 3 / 4 timeframe.