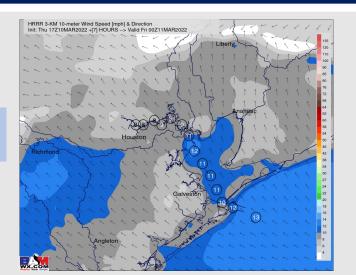

Wind: Sustained winds are 5-10 MPH out of the ESE into the pre-dawn hours of Friday and slowly increase. Winds look to be 10-15 MPH out of the NE by 7-8 AM through around sundown before the frontal wind shift. By 5-7 PM, sustained winds are 30-40 MPH out of the N with gusts 40-45+ MPH possible through midnight.