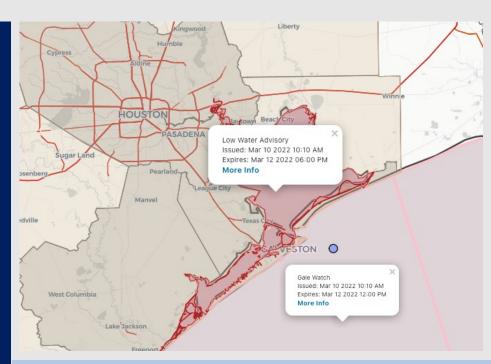

## **Weather Headlines**

- Dry today before precip works beck into the picture for tomorrow. Favoring a dry weekend before chances return on Monday.
- Not seeing a great fog signal for the coming days, however some limited visibility (2-5 miles) would be possible near daybreak Friday as a mist/light rain showers try and work into the picture.
- Very strong winds work start to work through the area in the ~4-7 PM window on Friday PM and continue into Sat AM (thanks to the cold front). Peak sustained winds of 30-40+ MPH will be possible Friday evening with gusts higher (40-45+ MPH). Winds start to taper after ~9 AM Sat. A Gale Watch has been issued because of this.

Radar/ NWS Alerts: 1:00 PM CT

As always, please do not hesitate to reach out to us with any forecast questions via the chat option on the Weather Porthole or our on-call number, (317)-560-8122 press 1 for forecast questions.