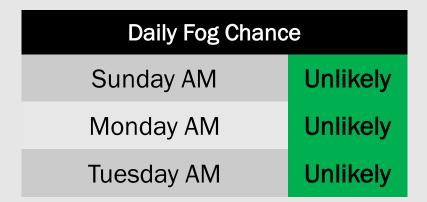

#### Sunday, 3/13/22

Currently not anticipating fog Sunday AM with plenty of dry air in place.

### Monday, 3/14/22

Keeping an eye for potential patchy reduced visibilities Monday AM, however, currently not anticipating fog with drier air still in place.

#### Tuesday, 3/16/22

Normal

Another front moving through in the AM hours of Tuesday that allows for fog potential to stay limited.