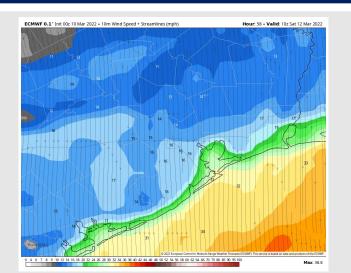

### **Forecast Discussion**

Precip: Expecting a dry day on Saturday.

Wind: Winds continue from Friday night at 20-30 MPH sustained from the NNE (gusts 30-40 MPH). By 9 AM, winds are 15-25 MPH sustained with gusts 25-35 MPH. By Noon, things taper off to 10-15 MPH sustained and then fall to 5-10 MPH sustained by 3 PM and beyond.

#### Precip Forecast: 4 PM CT

Wind Speed: 5 AM CT

High Temps Saturday