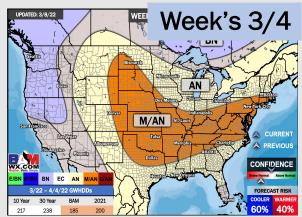

## Houston Pilots: 3/10/22

- Scattered showers today with the next shot at precip anticipated Friday with the next upcoming front.
- The week 2 timeframe is expected to have slightly below normal risks for temperatures and slightly above normal risks for precipitation.
- Right now, we are favoring above normal temperatures and below normal risks for precip for the weeks 3 / 4 timeframe.