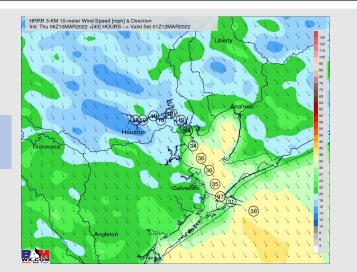

Wind: Sustained winds are 5-10 MPH out of the ESE into the pre-dawn hours of Friday and slowly increase. Winds look to be 10-15 MPH out of the NE by 7-8 AM through around sundown before the frontal wind shift. By 5-7 PM, sustained winds are 30-40 MPH out of the N with gusts 40-45+ MPH possible through midnight.

#### Precip Forecast: 6 PM CT

Wind Speed 8 PM CT

High Temps Friday