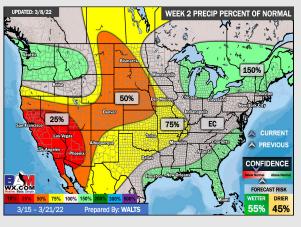

## Houston Pilots: 3/10/22

- Scattered showers today with the next shot at precip anticipated Friday with the next upcoming front.
- The week 2 timeframe is expected to have slightly below normal risks for temperatures and slightly above normal risks for precipitation.
- Right now, we are favoring above normal temperatures and below normal risks for precip for the weeks 3 / 4 timeframe.