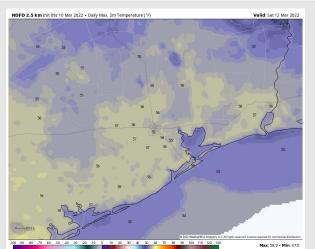

## Houston Pilots: Sat. 3/12/2022

Temps: Highs only expected to reach the lower to mid 50s.

Visibility: Fog is not expected Saturday given strong winds.

#### Precip Forecast: 4 PM CT

Wind Speed: 5 AM CT

High Temps Saturday