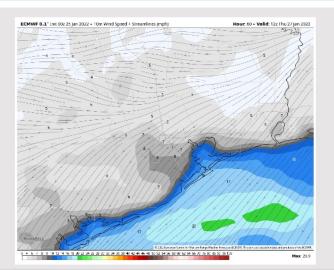

# Houston Pilots: Thu. 1/27/2022

#### **Forecast Discussion**

**Precip:** Anticipating dry conditions on Thursday.

Wind: Sustained winds look to be mostly 10-15 MPH out of the NE with gusts 15-20 MPH at the boarding station through around 9-10 AM Thu morning. Around 5-7 AM winds look to possibly pick up slightly to 13-18 MPH sustained at the boarding station. After 9-10 AM, sustained winds are 5-10 MPH out of the NE for the rest of the day. Gusts 10-15 MPH possible at the boarding station.

#### Precip Forecast: 12 PM CT

Wind Speed 6 AM CT

High Temps Thursday