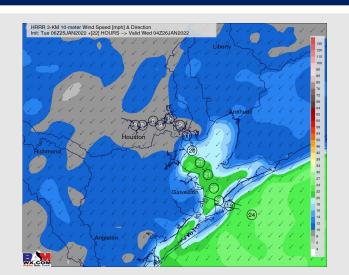

Wind: Winds will generally be out of the NNE throughout the day on Monday. Sustained winds look to be around 13 – 18 MPH (slightly weaker towards Buffalo Bayou) with gusts around 20 – 25 MPH possible. Winds will pick up a bit ~9PM where stations towards and including the boarding station can see sustained winds around 15 – 20 MPH with gusts around 25 MPH.