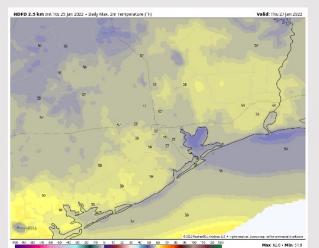

# Houston Pilots: Thu. 1/27/2022

Temps: High temps Thursday look to be in the mid to upper 50s F.

Visibility: Currently not anticipating fog for our stations on Thu. Thu evening/night might have a better potential for fog with calmer winds veering to the east, however, still not ideal for fog development.

#### Precip Forecast: 12 PM CT

Wind Speed 6 AM CT

High Temps Thursday