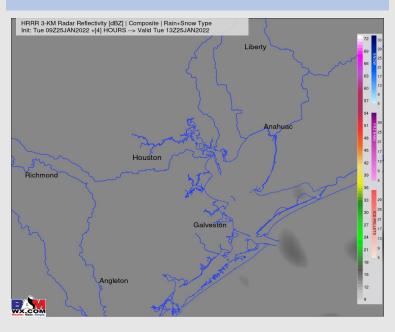

#### **Forecast Discussion**

*Precip:* About a 10% chance of seeing a very brief shower will still be possible through the day today, however overall dry conditions are anticipated for the remainder of the day.

Temps: High temps on Tue sit in the high 50s to low 60s F.

Visibility: Best fog potential looks to set up West of our stations this morning with a mist/drizzle being the biggest threat through the morning hours.