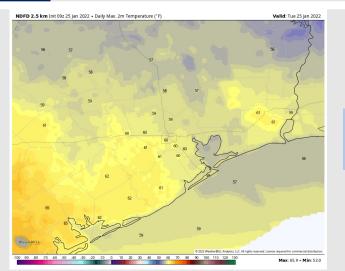

Temps: High temps on Tue sit in the high 50s to low 60s F.

Visibility: Best fog potential looks to set up West of our stations this morning with a mist/drizzle being the biggest threat through the morning hours.

#### Precip Forecast: 7 AM CT

Wind Speed 10 PM CT

High Temps today