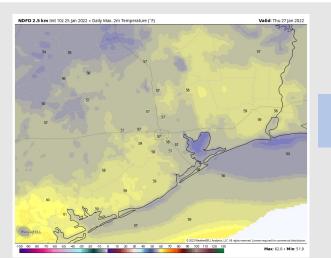

Temps: High temps Thursday look to be in the mid to upper 50s F.

Visibility: Currently not anticipating fog for our stations on Thu. Thu evening/night might have a better potential for fog with calmer winds veering to the east, however, still not ideal for fog development.

#### Precip Forecast: 12 PM CT

Wind Speed 6 AM CT

High Temps Thursday