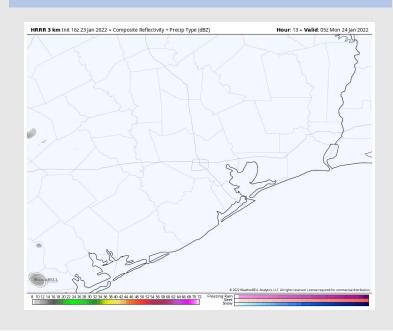

#### **Forecast Discussion**

*Precip:* About a 10% chance of seeing a very brief shower will still be possible through the day today, however overall dry conditions are anticipated for the remainder of the day.

#### Precip Forecast: 7 AM CT

Wind Speed 10 PM CT

High Temps today