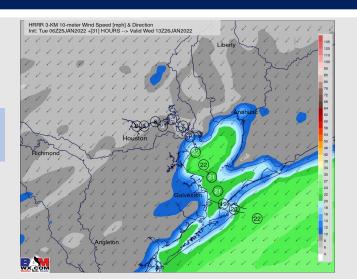

Wind: Winds will generally be out of the NNE throughout the day on Monday. Sustained winds look to be around 13 – 18 MPH (slightly weaker towards Buffalo Bayou) with gusts around 20 – 25 MPH possible. Winds will pick up a bit ~9PM where stations towards and including the boarding station can see sustained winds around 15 – 20 MPH with gusts around 25 MPH.

#### Precip Forecast: 7 AM CT

Wind Speed 10 PM CT

High Temps today