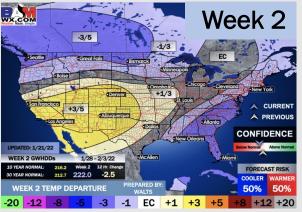

## Houston Pilots: 1/22/22

- Overall temperatures are expected to be below normal for the next 7 days with the best shot of precipitation occurring Monday into TUE morning.
- The week 2 timeframe offers up some slightly above normal precipitation risks with cooler temperatures as we see some influence from the southern jet.
- Right now, we are favoring above normal risks for temperatures and slightly below normal risks for precip for the weeks 3 and 4 timeframe.