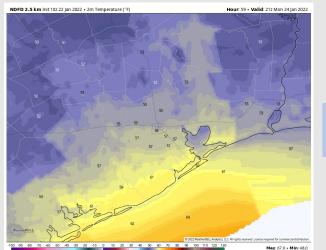

**Forecast Discussion**

*Precip:* Precipitation is expected to begin ~8-9AM CT Monday, with moderate to heavy rain at times being possible. Severe weather is not anticipated. Precip is expected to exit the Hou area in the overnight hours Monday night.

Wind: Winds will be light and variable in direction before rain begins. Winds will then shift out of the NE  $\sim$ 11AM CT and continue to be out of the NE for the remainder of the day and into Tues. Winds pick up in the PM hours at 10 – 15 MPH (lighter towards Buffalo Bayou) and continues overnight. Gusts in the PM and overnight hours up to 25 MPH will be possible.

Temps: High temps expected to be in the high 50s to low 60s F.

Visibility: Reduced visibility with rain is expected.

#### Precip Forecast: 6 PM CT



Wind Speed 10 PM CT





High Temps Mon

## Houston Pilots: 1/22/22

















- Overall temperatures are expected to be below normal for the next 7 days with the best shot of precipitation occurring Monday into TUE morning.
- The week 2 timeframe offers up some slightly above normal precipitation risks with cooler temperatures as we see some influence from the southern jet.
- Right now, we are favoring above normal risks for temperatures and slightly below normal risks for precip for the weeks 3 and 4 timeframe.