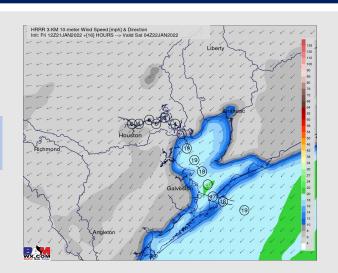

# **Forecast Discussion**

*Precip:* Precipitation is expected to begin ~8-9AM CT Monday, with moderate to heavy rain at times being possible. Severe weather is not anticipated. Precip is expected to exit the Hou area in the overnight hours Monday night.

Wind: Winds will be light and variable in direction before rain begins. Winds will then shift out of the NE  $\sim$ 11AM CT and continue to be out of the NE for the remainder of the day and into Tues. Winds pick up in the PM hours at 10 – 15 MPH (lighter towards Buffalo Bayou) and continues overnight. Gusts in the PM and overnight hours up to 25 MPH will be possible.

Temps: High temps expected to be in the high 50s to low 60s F.

Visibility: Reduced visibility with rain is expected.

#### Precip Forecast: 6 PM CT



Wind Speed 10 PM CT





High Temps Mon

## Houston Pilots: 1/22/22

















- Overall temperatures are expected to be below normal for the next 7 days with the best shot of precipitation occurring Monday into TUE morning.
- The week 2 timeframe offers up some slightly above normal precipitation risks with cooler temperatures as we see some influence from the southern jet.
- Right now, we are favoring above normal risks for temperatures and slightly below normal risks for precip for the weeks 3 and 4 timeframe.