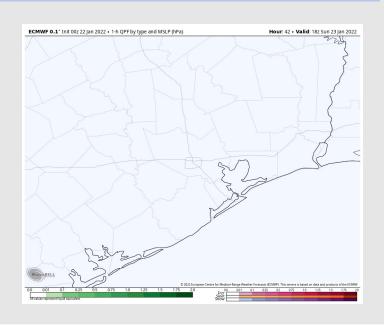

#### Precip Forecast: 12 PM CT

High Temps today

## **Forecast Discussion**

*Precip:* Precipitation is expected to begin ~8-9AM CT Monday, with moderate to heavy rain at times being possible. Severe weather is not anticipated. Precip is expected to exit the Hou area in the overnight hours Monday night.