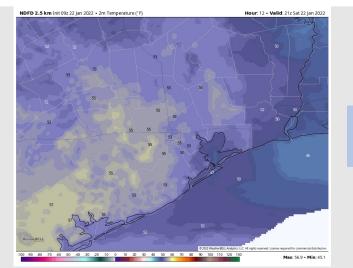

#### Precip Forecast: 12 PM CT

High Temps today

Temps: Saturday likely tops out in the lower 50s.

Visibility: No fog expected today.