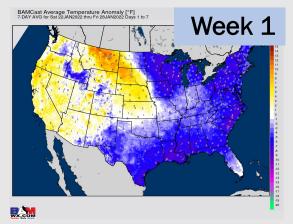

## Houston Pilots: 1/22/22

- Overall temperatures are expected to be below normal for the next 7 days with the best shot of precipitation occurring Monday into TUE morning.
- The week 2 timeframe offers up some slightly above normal precipitation risks with cooler temperatures as we see some influence from the southern jet.
- Right now, we are favoring above normal risks for temperatures and slightly below normal risks for precip for the weeks 3 and 4 timeframe.