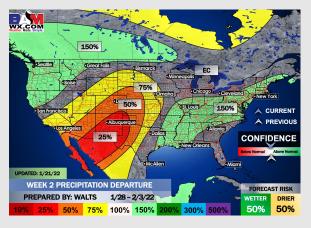

## Houston Pilots: 1/22/22

- Overall temperatures are expected to be below normal for the next 7 days with the best shot of precipitation occurring Monday into TUE morning.
- The week 2 timeframe offers up some slightly above normal precipitation risks with cooler temperatures as we see some influence from the southern jet.
- Right now, we are favoring above normal risks for temperatures and slightly below normal risks for precip for the weeks 3 and 4 timeframe.