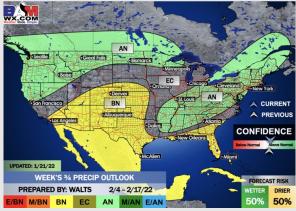

## Houston Pilots: 1/22/22

- Overall temperatures are expected to be below normal for the next 7 days with the best shot of precipitation occurring Monday into TUE morning.
- The week 2 timeframe offers up some slightly above normal precipitation risks with cooler temperatures as we see some influence from the southern jet.
- Right now, we are favoring above normal risks for temperatures and slightly below normal risks for precip for the weeks 3 and 4 timeframe.