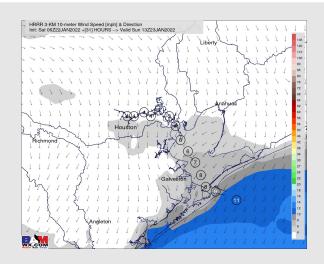

# Wind Speed 6 AM CT Richmond Galvésien

## **Forecast Discussion**

Precip: Dry conditions are expected today.

Wind: Winds look to be out of the NE throughout the day. In the AM, the 10 - 15 MPH sustained winds continue (weaker towards the Buffalo Bayou), with a gradual weakening into the afternoon/ evening to 8 - 13 MPH in the afternoon, and closer to 5 - 10 MPH later in the evening. Gusts up to 25 MPH will be possible in the AM hours.