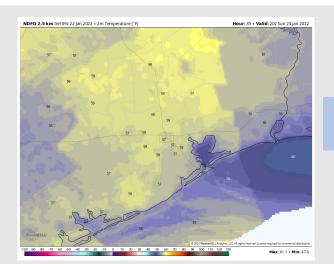

#### Precip Forecast: 12 PM CT

Wind Speed: 7 AM CT

High Temps Sun

Temps: Temperatures look to get into the low-to-mid 50's F on Sunday.

Visibility: Not anticipating fog for our stations today.