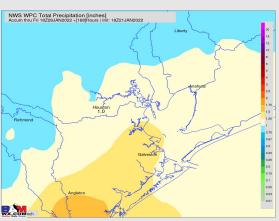

## **Forecast Discussion**

*Precip:* Precipitation is expected to begin ~8-9AM CT Monday, with moderate to heavy rain at times being possible. Severe weather is not anticipated. Precip is expected to exit the Hou area in the overnight hours Monday night.

#### Precip Forecast: 6 PM CT

Wind Speed 10 PM CT

High Temps Mon