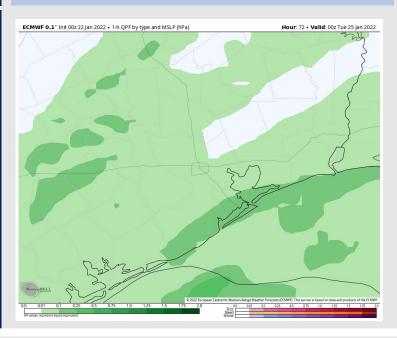

: Mon. 1/24/2022





## **Forecast Discussion**

*Precip:* Precipitation is expected to begin ~8-9AM CT Monday, with moderate to heavy rain at times being possible. Severe weather is not anticipated. Precip is expected to exit the Hou area in the overnight hours Monday night.

Wind: Winds will be light and variable in direction before rain begins. Winds will then shift out of the NE  $\sim$ 11AM CT and continue to be out of the NE for the remainder of the day and into Tues. Winds pick up in the PM hours at 10 – 15 MPH (lighter towards Buffalo Bayou) and continues overnight. Gusts in the PM and overnight hours up to 25 MPH will be possible.

Temps: High temps expected to be in the high 50s to low 60s F.

Visibility: Reduced visibility with rain is expected.

#### Precip Forecast: 6 PM CT



Wind Speed 10 PM CT





High Temps Mon

## Houston Pilots: 1/22/22

















- Overall temperatures are expected to be below normal for the next 7 days with the best shot of precipitation occurring Monday into TUE morning.
- The week 2 timeframe offers up some slightly above normal precipitation risks with cooler temperatures as we see some influence from the southern jet.
- Right now, we are favoring above normal risks for temperatures and slightly below normal risks for precip for the weeks 3 and 4 timeframe.