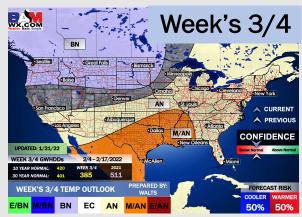

## Houston Pilots: 1/22/22

- Overall temperatures are expected to be below normal for the next 7 days with the best shot of precipitation occurring Monday into TUE morning.
- The week 2 timeframe offers up some slightly above normal precipitation risks with cooler temperatures as we see some influence from the southern jet.
- Right now, we are favoring above normal risks for temperatures and slightly below normal risks for precip for the weeks 3 and 4 timeframe.