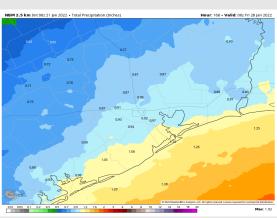

## **Forecast Discussion**

*Precip:* Light showers are already pushing east into the Gulf of Mexico this AM. An isolated light shower cant be ruled out through 6:30 AM for the boarding station, but would anticipated dry conditions for most of the day.

#### Precip Forecast: 6 AM CT

Wind Speed 4 PM CT

High Temps Friday