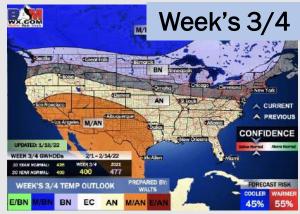

## Houston Pilots: 1/21/2022

- Overall temperatures are expected to be below normal for the next 7 days with the best shot of precipitation occurring Monday into TUE morning.
- The week 2 timeframe offers up some slightly above normal precipitation risks with cooler temperatures as we see some influence from the southern jet.
- Right now, we are favoring above normal risks for temperatures and slightly below normal risks for precip for the weeks 3 and 4 timeframe.