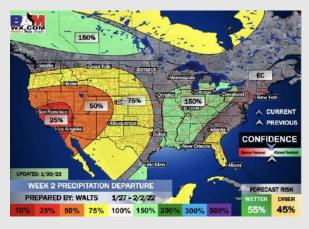

## Houston Pilots: 1/21/2022

- Overall temperatures are expected to be below normal for the next 7 days with the best shot of precipitation occurring Monday into TUE morning.
- The week 2 timeframe offers up some slightly above normal precipitation risks with cooler temperatures as we see some influence from the southern jet.
- Right now, we are favoring above normal risks for temperatures and slightly below normal risks for precip for the weeks 3 and 4 timeframe.