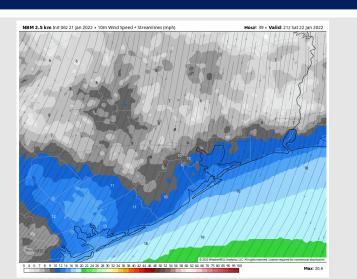

Wind: Winds slowly start to weaken throughout the morning into the afternoon as winds look to be sustained out of the NE. In the morning, winds will be weakening from sustained speeds around 15 – 25 MPH (gusts up to 30 MPH possible) to around 10 – 15 MPH in the afternoon (gusts to 20 MPH possible). Winds of 10 – 15 MPH continue into the evening but may be closer to 5 – 10 MPH towards the Buffalo Bayou.

#### Precip Forecast: 6 AM CT

Wind Speed 4 PM CT

High Temps Friday