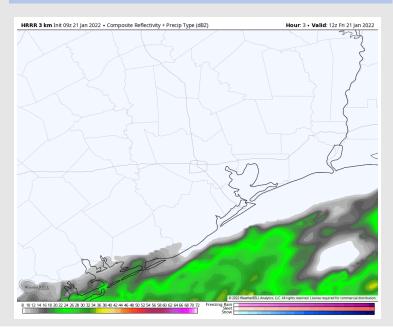

## **Forecast Discussion**

*Precip:* Light showers are already pushing east into the Gulf of Mexico this AM. An isolated light shower cant be ruled out through 6:30 AM for the boarding station, but would anticipated dry conditions for most of the day.

#### Precip Forecast: 6 AM CT

Wind Speed 4 PM CT

High Temps Friday