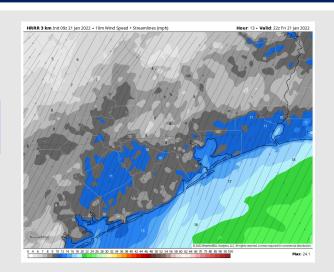

Wind: Winds slowly start to weaken throughout the morning into the afternoon as winds look to be sustained out of the NE. In the morning, winds will be weakening from sustained speeds around 15 – 25 MPH (gusts up to 30 MPH possible) to around 10 – 15 MPH in the afternoon (gusts to 20 MPH possible). Winds of 10 – 15 MPH continue into the evening but may be closer to 5 – 10 MPH towards the Buffalo Bayou.

#### Precip Forecast: 6 AM CT

Wind Speed 4 PM CT

High Temps Friday