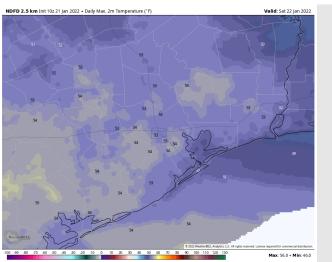

Temps: Saturday likely tops out in the lower 50s.

Visibility: No fog expected Saturday.

#### Precip Forecast: 4 PM CT

Wind Speed 3 PM CT

High Temps Saturday