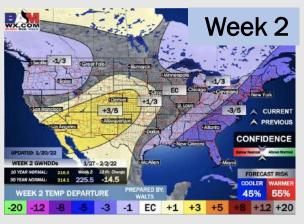

## Houston Pilots: 1/21/2022

- Overall temperatures are expected to be below normal for the next 7 days with the best shot of precipitation occurring Monday into TUE morning.
- The week 2 timeframe offers up some slightly above normal precipitation risks with cooler temperatures as we see some influence from the southern jet.
- Right now, we are favoring above normal risks for temperatures and slightly below normal risks for precip for the weeks 3 and 4 timeframe.