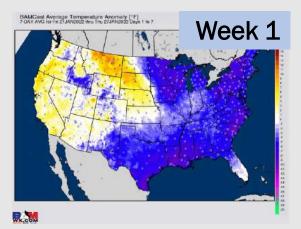

## Houston Pilots: 1/21/2022

- Overall temperatures are expected to be below normal for the next 7 days with the best shot of precipitation occurring Monday into TUE morning.
- The week 2 timeframe offers up some slightly above normal precipitation risks with cooler temperatures as we see some influence from the southern jet.
- Right now, we are favoring above normal risks for temperatures and slightly below normal risks for precip for the weeks 3 and 4 timeframe.