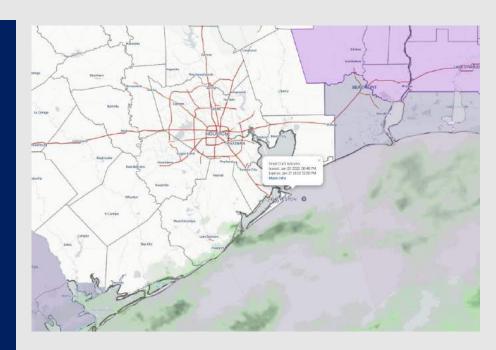

Radar/ NWS Alerts: 5:00 AM CT

As always, please do not hesitate to reach out to us with any forecast questions via the chat option on the Weather Porthole or our on-call number, (317)-560-8122 press 1 for forecast questions.