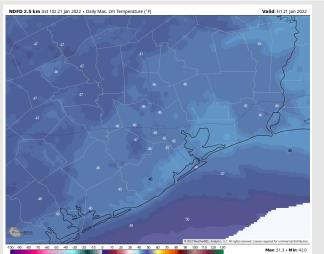

Temps: High Temps Friday look to only get into the mid-to-upper 40s F.

Visibility: Not anticipating fog Friday.

#### Precip Forecast: 6 AM CT

Wind Speed 4 PM CT

High Temps Friday