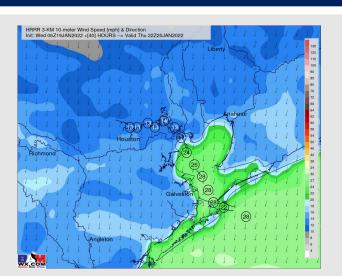

Wind: Sustained winds look to continue 25-30 MPH out of the NNE. Gusts 30-35 MPH still possible at the boarding station (iso gusts to 40 MPH possible). After sundown, sustained winds look to be closer to 20-25 MPH with gusts 25-30 MPH at the boarding station through midnight.

#### Precip Forecast: 4 PM CT

Wind Speed: 5 PM CT

Temps 3 AM CT FRI