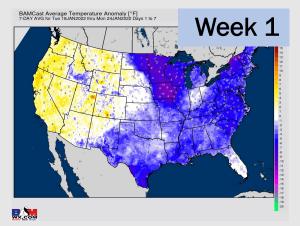

## Houston Pilots: 1/20/22

- Showers/thunderstorms anticipated Wed PM into Thu AM with the upcoming front. Scattered showers possible into Fri AM. Anticipating dry conditions for the next several day after this period.
- The week 2 timeframe is expected to have slightly below normal temperatures with near normal to slightly above normal risks for precip.
- Right now, we are favoring above normal risks for temperatures and slightly below normal risks for precip for the weeks 3 and 4 timeframe.