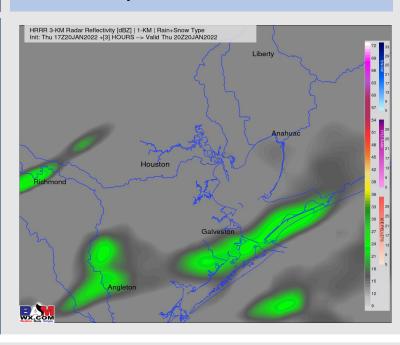

### **Forecast Discussion**

Precip: Favoring for the wave of precip to creep into the area in the 1-2 PM timeframe. Precipitation this afternoon and evening looks to stay on the lighter side. While not favored, a very brief period of a wintry mix cannot be ruled out late tonight. Rain showers in and on and off will stick around out through midnight.

Wind: Sustained winds look to continue 25-30 MPH out of the NNE. Gusts 30-35 MPH still possible at the boarding station (iso gusts to 40 MPH possible). After sundown, sustained winds look to be closer to 20-25 MPH with gusts 25-30 MPH at the boarding station through midnight.

Temps: Lows look to fall into the mid 30sby tomorrow morning.

Visibility: Not anticipating fog for our stations today.

#### Precip Forecast: 4 PM CT

Wind Speed: 5 PM CT

Temps 3 AM CT FRI