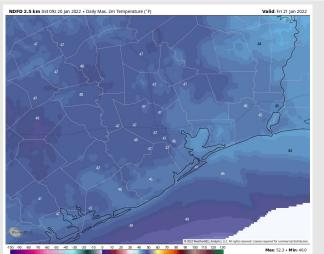

Temps: High Temps Friday look to only get into the upper 40s F.

Visibility: Not anticipating fog Friday.

#### Precip Forecast: 3 AM CT

Wind Speed 8 AM CT

High Temps Friday