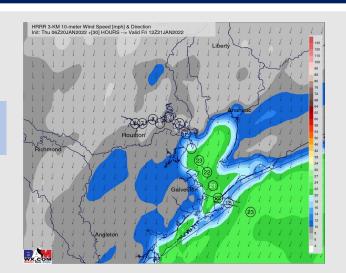

Wind: Sustained winds look to continue 25-30 MPH out of the NNE. Gusts 30-35 MPH still possible at the boarding station (iso gusts to 40 MPH possible). After sundown, sustained winds look to be closer to 20-25 MPH with gusts 25-30 MPH at the boarding station through midnight.

#### Precip Forecast: 4 PM CT

Wind Speed: 5 PM CT

Temps 3 AM CT FRI