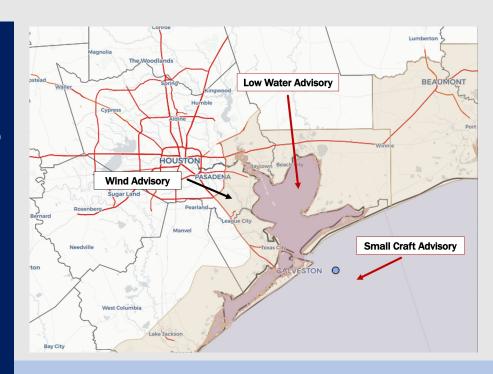

## **Weather Headlines**

- Winds will continue to remain rather strong out through Saturday AM. These strong winds are leading to multiple advisories as shown to the right.
- Temps tomorrow AM drop to the mid/upper 30s.
- Fog is not favored the next several days given elevated winds + unfavorable direction.
- Next shot of rain looking to come into the area Monday afternoon.

Radar/ NWS Alerts: 1:00 PM CT

As always, please do not hesitate to reach out to us with any forecast questions via the chat option on the Weather Porthole or our on-call number, (317)-560-8122 press 1 for forecast questions.