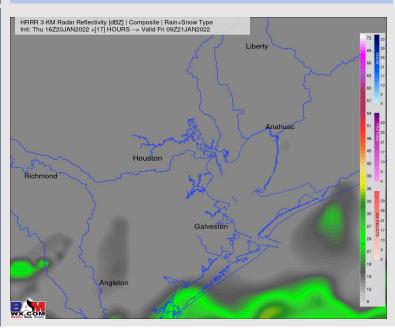

### **Forecast Discussion**

Precip: Favoring for the wave of precip to creep into the area in the 1-2 PM timeframe. Precipitation this afternoon and evening looks to stay on the lighter side. While not favored, a very brief period of a wintry mix cannot be ruled out late tonight. Rain showers in and on and off will stick around out through midnight.

### **Forecast Discussion**

*Precip:* A light shower or two will be possible just after midnight into the pre-dawn hours of Friday, however most precip after sunrise Friday AM looks to slide just to the south of our stations. Anticipating overall dry conditions for our stations on Fri late morning into the afternoon hours.