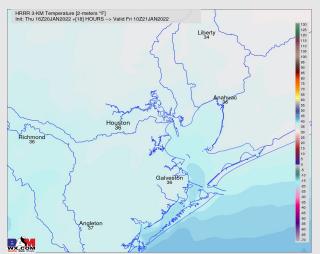

Temps: Lows look to fall into the mid 30sby tomorrow morning.

Visibility: Not anticipating fog for our stations today.

#### Precip Forecast: 4 PM CT

Wind Speed: 5 PM CT

Temps 3 AM CT FRI