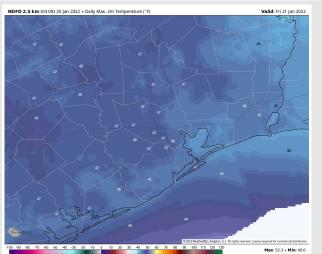

# D 2.5 km Int 092 20 Jan 2022 - Daily Max. 2m Temperature (\*f)

High Temps Saturday

Temps: Saturday likely tops out in the lower 50s.

Visibility: No fog expected Saturday.