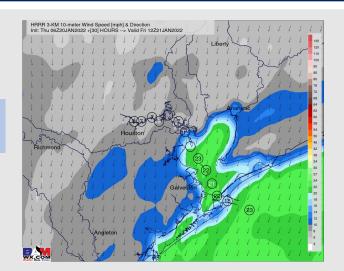

#### Precip Forecast: 4 PM CT

Wind Speed: 5 PM CT

Temps 3 PM CT THU

Wind: Sustained winds look to continue 25-30 MPH out of the NNE this morning. Gusts 30-35 MPH still possible at the boarding station in the AM (iso gusts to 40 MPH possible). After sundown, sustained winds look to be closer to 20-25 MPH with gusts 25-30 MPH at the boarding station through midnight.