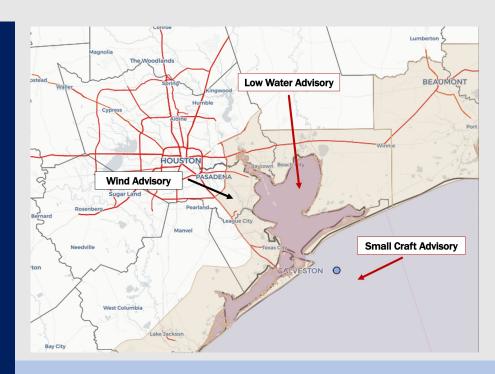

### **Weather Headlines**

- With the front now off the coast, winds will continue to remain rather strong out through Saturday AM. These strong winds are leading to multiple advisories as shown to the right.
- Temps tomorrow AM drop to the mid/upper 30s.
- Fog is not favored the next several days given elevated winds + unfavorable direction.
- Next shot of rain looking to come into the area Monday afternoon.

Radar/ NWS Alerts: 5:00 AM CT

As always, please do not hesitate to reach out to us with any forecast questions via the chat option on the Weather Porthole or our on-call number, (317)-560-8122 press 1 for forecast questions.