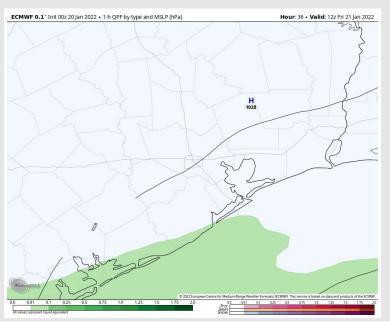

#### Precip Forecast: 4 PM CT

Wind Speed: 5 PM CT

Temps 3 PM CT THU

#### **Forecast Discussion**

Precip: Favoring for the wave of precip to creep into the area in the 1-3 PM timeframe. Precipitation this afternoon and evening looks to stay on the lighter side. While not favored, a very brief period of a wintry mix cannot be ruled out late tonight. Scattered light rain showers will stick around out through midnight.