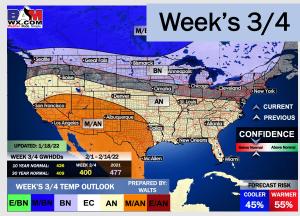

## Houston Pilots: 1/20/22

- Showers/thunderstorms anticipated Wed PM into Thu AM with the upcoming front. Scattered showers possible into Fri AM. Anticipating dry conditions for the next several day after this period.
- The week 2 timeframe is expected to have slightly below normal temperatures with near normal to slightly above normal risks for precip.
- Right now, we are favoring above normal risks for temperatures and slightly below normal risks for precip for the weeks 3 and 4 timeframe.