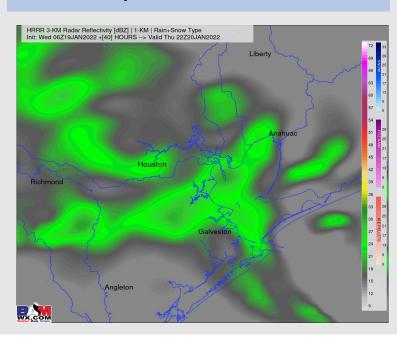

#### **Forecast Discussion**

Precip: Favoring for the wave of precip to creep into the area in the 1-3 PM timeframe. Precipitation this afternoon and evening looks to stay on the lighter side. While not favored, a very brief period of a wintry mix cannot be ruled out late tonight. Scattered light rain showers will stick around out through midnight.

#### Precip Forecast: 4 PM CT

Wind Speed: 5 PM CT

Temps 3 PM CT THU