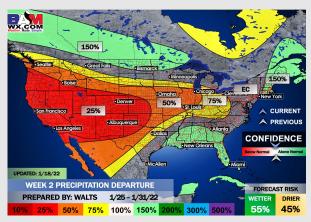

## Houston Pilots: 1/20/22

- Showers/thunderstorms anticipated Wed PM into Thu AM with the upcoming front. Scattered showers possible into Fri AM. Anticipating dry conditions for the next several day after this period.
- The week 2 timeframe is expected to have slightly below normal temperatures with near normal to slightly above normal risks for precip.
- Right now, we are favoring above normal risks for temperatures and slightly below normal risks for precip for the weeks 3 and 4 timeframe.