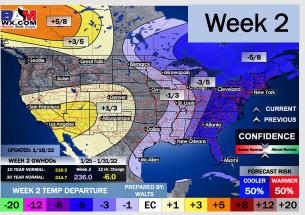

## Houston Pilots: 1/20/22

- Showers/thunderstorms anticipated Wed PM into Thu AM with the upcoming front. Scattered showers possible into Fri AM. Anticipating dry conditions for the next several day after this period.
- The week 2 timeframe is expected to have slightly below normal temperatures with near normal to slightly above normal risks for precip.
- Right now, we are favoring above normal risks for temperatures and slightly below normal risks for precip for the weeks 3 and 4 timeframe.