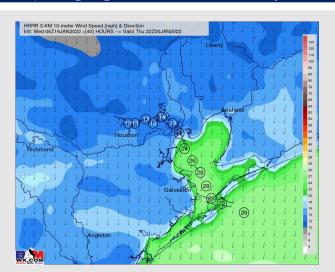

Wind: Sustained winds look to continue 25-30 MPH out of the NNE this morning. Gusts 30-35 MPH still possible at the boarding station in the AM (iso gusts to 40 MPH possible). After sundown, sustained winds look to be closer to 20-25 MPH with gusts 25-30 MPH at the boarding station through midnight.

#### Precip Forecast: 4 PM CT

Wind Speed: 5 PM CT

Temps 3 PM CT THU