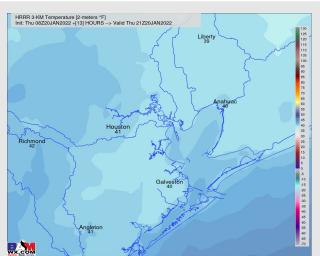

#### Precip Forecast: 4 PM CT

Wind Speed: 5 PM CT

Temps 3 PM CT THU

Temps: Temps will fall throughout the day, likely reaching 40 by mid afternoon and upper 30s by the overnight hours.

Visibility: Not anticipating fog for our stations today.