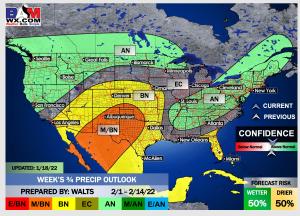

## Houston Pilots: 1/20/22

- Showers/thunderstorms anticipated Wed PM into Thu AM with the upcoming front. Scattered showers possible into Fri AM. Anticipating dry conditions for the next several day after this period.
- The week 2 timeframe is expected to have slightly below normal temperatures with near normal to slightly above normal risks for precip.
- Right now, we are favoring above normal risks for temperatures and slightly below normal risks for precip for the weeks 3 and 4 timeframe.