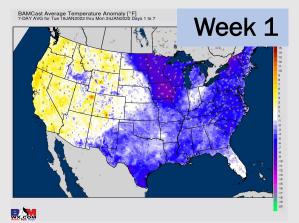

## Houston Pilots: 1/19/22

- Showers/thunderstorms anticipated Wed PM into Thu AM with the upcoming front. Scattered showers possible into Fri AM. Anticipating dry conditions for the next several day after this period.
- The week 2 timeframe is expected to have slightly below normal temperatures with near normal to slightly above normal risks for precip.
- Right now, we are favoring above normal risks for temperatures and slightly below normal risks for precip for the weeks 3 and 4 timeframe.