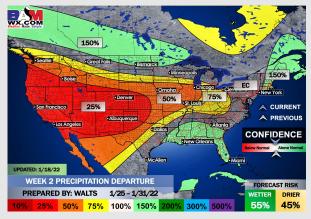

## Houston Pilots: 1/19/22

- Showers/thunderstorms anticipated Wed PM into Thu AM with the upcoming front. Scattered showers possible into Fri AM. Anticipating dry conditions for the next several day after this period.
- The week 2 timeframe is expected to have slightly below normal temperatures with near normal to slightly above normal risks for precip.
- Right now, we are favoring above normal risks for temperatures and slightly below normal risks for precip for the weeks 3 and 4 timeframe.