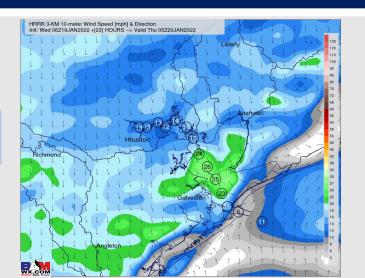

Wind: Sustained winds look to be 8-13 MPH out of the SSW for rest of the day with some gusts 13-18 MPH possible. Winds then quickly shift out of the NNE at 20-30 MPH with the frontal wind shift in the 10 PM – 1 AM window. With any stronger storms, gusts 30-40 MPH will be possible. These gusts will then be likely at the boarding station into the overnight.

#### Precip Forecast: 10 PM CT

Wind Speed 11 PM CT

Precip Forecast 12 AM CT THU