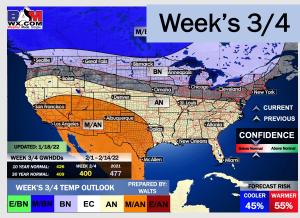

## Houston Pilots: 1/19/22

- Showers/thunderstorms anticipated Wed PM into Thu AM with the upcoming front. Scattered showers possible into Fri AM. Anticipating dry conditions for the next several day after this period.
- The week 2 timeframe is expected to have slightly below normal temperatures with near normal to slightly above normal risks for precip.
- Right now, we are favoring above normal risks for temperatures and slightly below normal risks for precip for the weeks 3 and 4 timeframe.