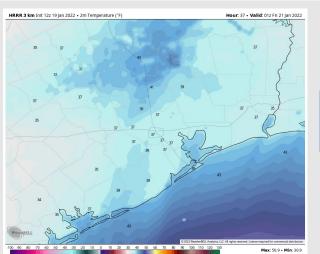

Temps: High Temps Friday look to only get into the upper 40s F.

**Visibility:** Not anticipating fog for our stations on Fri with elevated winds out of the NE continuing.

#### Precip Forecast: 5 AM CT

Wind Speed 8 AM CT

High Temps Friday