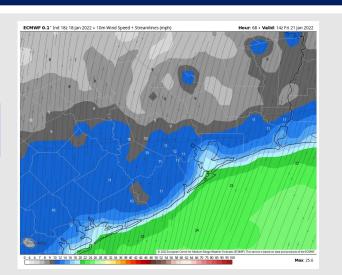

Wind: Sustained winds look to continue 23-28 MPH out of the NNE into Thu AM. Gusts 30-35 MPH still possible at the boarding station in the AM. After sundown, sustained winds look to be closer to 20-25 MPH with gusts 25-30 MPH at the boarding station through midnight.

#### Precip Forecast: 4 PM CT

Wind Speed: 5 PM CT

Temps 7 PM CT THU