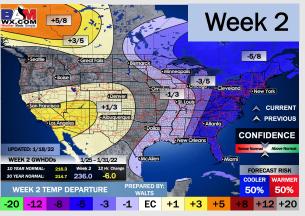

## Houston Pilots: 1/19/22

- Showers/thunderstorms anticipated Wed PM into Thu AM with the upcoming front. Scattered showers possible into Fri AM. Anticipating dry conditions for the next several day after this period.
- The week 2 timeframe is expected to have slightly below normal temperatures with near normal to slightly above normal risks for precip.
- Right now, we are favoring above normal risks for temperatures and slightly below normal risks for precip for the weeks 3 and 4 timeframe.