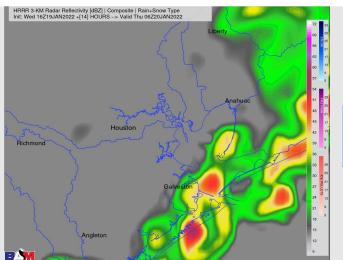

#### **Forecast Discussion**

*Precip:* Scattered showers have arrived a bit ahead of schedule. Expecting coverage to continue to remain hit and miss out through the evening hours. Chances will increase with the main line of showers/thunderstorms coming through 10 PM WED – 1 AM THU. A few stronger thunderstorms with gusty winds, lightning, and a heavier downpour will be possible as the front passes through. Reduced visibilities will also be possible within the heaviest precip.

#### Precip Forecast: 10 PM CT

Wind Speed 11 PM CT

Precip Forecast 12 AM CT THU