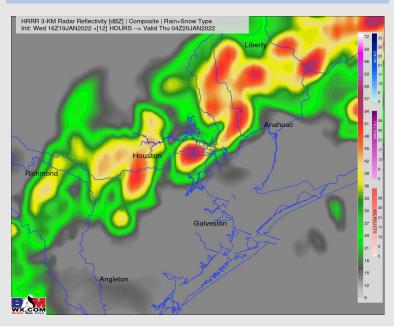

#### **Forecast Discussion**

*Precip:* Scattered showers have arrived a bit ahead of schedule. Expecting coverage to continue to remain hit and miss out through the evening hours. Chances will increase with the main line of showers/thunderstorms coming through 10 PM WED – 1 AM THU. A few stronger thunderstorms with gusty winds, lightning, and a heavier downpour will be possible as the front passes through. Reduced visibilities will also be possible within the heaviest precip.

#### Precip Forecast: 10 PM CT

Wind Speed 11 PM CT

Precip Forecast 12 AM CT THU