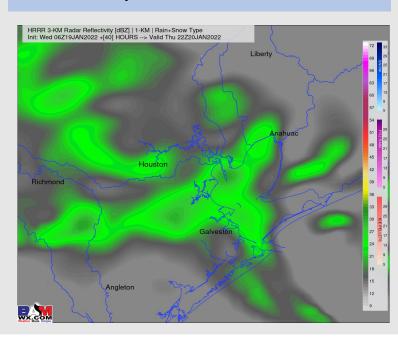

### **Forecast Discussion**

Precip: Precip with the main front should be out of the area by ~2 AM. A "second wave" behind the front looks to bring more showers to the area in the afternoon hours of Thu. Slightly lower confidence on exact timing, but favoring for this wave to creep into the area in the 1-3 PM timeframe. Precipitation Thursday afternoon and evening looks to stay on the lighter side. While not favored, a very brief period of a wintry mix cannot be ruled out Thursday night.

#### Precip Forecast: 4 PM CT

Wind Speed: 5 PM CT

Temps 7 PM CT THU