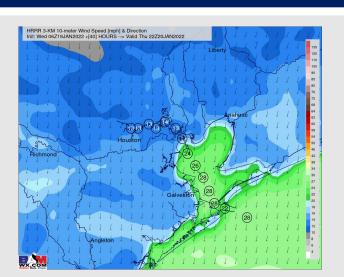

Wind: Sustained winds look to be 8-13 MPH out of the SSW for rest of the day with some gusts 13-18 MPH possible. Winds then quickly shift out of the NNE at 20-30 MPH with the frontal wind shift in the 10 PM – 1 AM window. With any stronger storms, gusts 30-40 MPH will be possible. These gusts will then be likely at the boarding station into the overnight.

#### Precip Forecast: 10 PM CT

Wind Speed 11 PM CT

Precip Forecast 12 AM CT THU