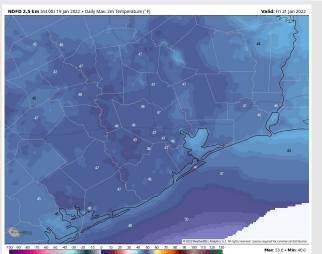

Temps: High Temps Friday look to only get into the upper 40s F.

**Visibility:** Not anticipating fog for our stations on Fri with elevated winds out of the NE continuing.

#### Precip Forecast: 5 AM CT

Wind Speed 8 AM CT

High Temps Friday