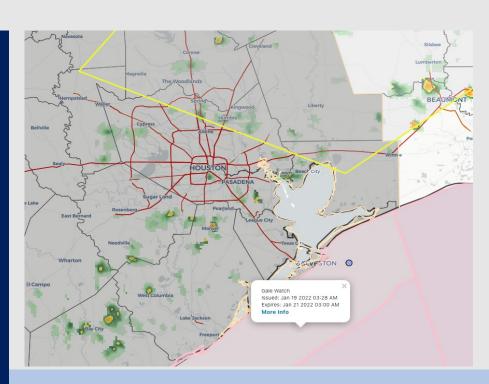

Radar/ NWS Alerts: 1:00 PM CT

As always, please do not hesitate to reach out to us with any forecast questions via the chat option on the Weather Porthole or our on-call number, (317)-560-8122 press 1 for forecast questions.

See Wed slide below for more info on reduced visibility potential.