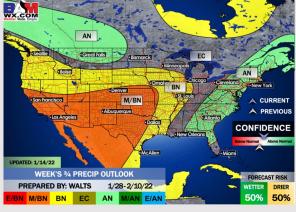

lots: Thu. 1/20/2022





### **Forecast Discussion**

Precip: Precip with the front should be out of the area by ~4 AM. Into the afternoon hours, a few isolated pockets of light precip will still be possible, but much in the way of additional accumulation is not expected.

Wind: With the front passing through around the 11 PM WED – 3 AM THU timeframe, winds will turn out of the N at 20-25 MPH sustained with gusts of 25-35 MPH looking likely. Some sort of marine advisory / wind advisory will be needed.

Temps: After the cold front, highs will only reach the lower 50s on Thursday (likely coming near midnight).

Visibility: Not anticipating fog for our stations tonight.

#### Precip Forecast: 5 PM CT



Wind Speed: 3 PM CT





High Temps Thursday

### Houston Pilots: 1/17/22

















- Anticipating dry conditions for the next few days with the next best shot for precip Wed/Thu with the passage of the next front. Temps average out below normal for this week.
- The week 2 timeframe is expected to have slightly below normal temperatures with below normal risks for precip.
- Right now, we are favoring above normal risks for temperatures and slightly below normal risks for precip for the weeks 3 and 4 timeframe.