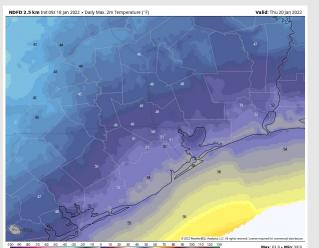

## Houston Pilots: Thu. 1/20/2022

Temps: After the cold front, highs will only reach the lower 50s on Thursday (likely coming near midnight).

Visibility: Not anticipating fog for our stations tonight.

#### Precip Forecast: 5 PM CT

Wind Speed: 3 PM CT

High Temps Thursday