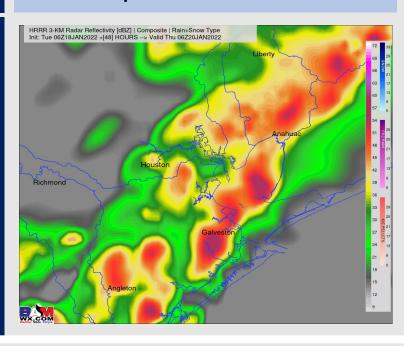

### **Forecast Discussion**

*Precip*: Anticipating overall dry conditions for Wed AM as precip chances pick up into Wed PM with the front. Scattered showers could start as early as 5-6 PM out ahead of the main line of precip (~20% chance). Currently anticipating the front with the main line of showers/thunderstorms to come through 11 PM WED – 3 AM THU. The Hou area is currently under a marginal risk for severe weather. A stronger thunderstorm with gusty winds, lightning, and a heavier downpour will be possible.

#### Precip Forecast: 11 PM CT

Wind Speed 5 AM CT

High Temps Wednesday