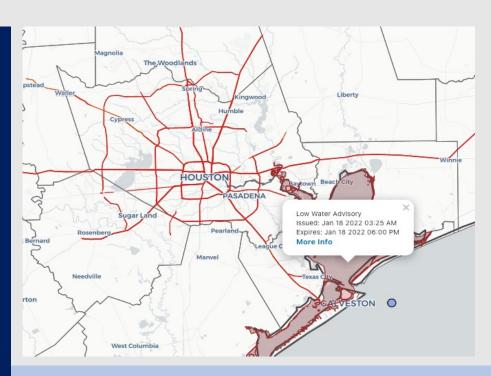

Radar/ NWS Alerts: 5:00 AM CT

As always, please do not hesitate to reach out to us with any forecast questions via the chat option on the Weather Porthole or our on-call number, (317)-560-8122 press 1 for forecast questions.