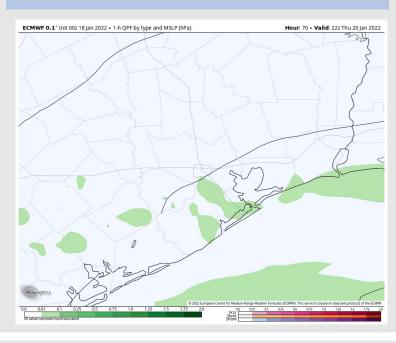

## Houston Pilots: Thu. 1/20/2022

### **Forecast Discussion**

Precip: Precip with the front should be out of the area by ~4 AM. Into the afternoon hours, a few isolated pockets of light precip will still be possible, but much in the way of additional accumulation is not expected.

#### Precip Forecast: 5 PM CT

Wind Speed: 3 PM CT

High Temps Thursday