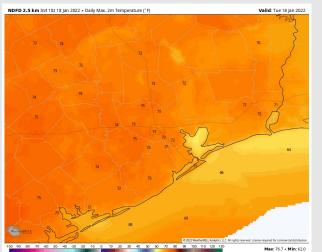

Temps: High temps look to sit in the low 70s F.

Visibility: Fog is not favored today.

#### Precip Forecast: 11 AM CT

Wind Speed 11 AM CT

High Temps