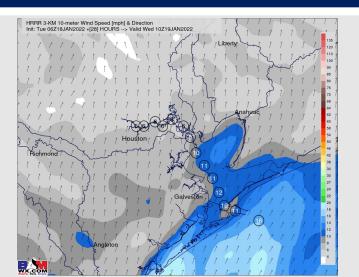

Wind: Sustained winds look to be 13-18 MPH out of the SSW out through ~6 AM, with gusts 18-23 MPH possible at the boarding station. After sunrise, sustained winds look to be closer to 10-15 MPH with gusts 15-20 MPH at the boarding station for most of the PM. The wind shift with the front is currently not anticipated until after midnight into the overnight/Thu AM hours where winds are elevated out of the north. Cells with the front could produce gusts to 35 MPH.

#### Precip Forecast: 11 PM CT

Wind Speed 5 AM CT

High Temps Wednesday