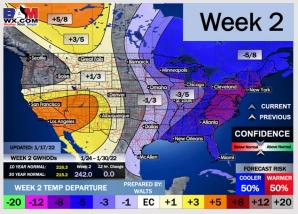

### Houston Pilots: 1/17/22

- Anticipating dry conditions for the next few days with the next best shot for precip Wed/Thu with the passage of the next front. Temps average out below normal for this week.
- The week 2 timeframe is expected to have slightly below normal temperatures with below normal risks for precip.
- Right now, we are favoring above normal risks for temperatures and slightly below normal risks for precip for the weeks 3 and 4 timeframe.