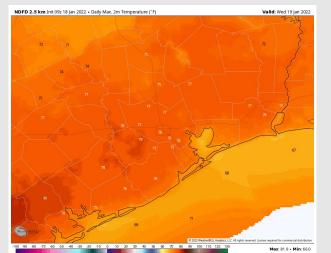

Temps: Wednesday high temps top out in the low to mid 70s F.

Visibility: Not anticipating fog Wednesday AM, but will continue to keep an eye on 7 PM Wed – 1 AM THU if any potential fog can develop out ahead of the front. Once the front passes, fog will not be a concern.

#### Precip Forecast: 11 PM CT

Wind Speed 5 AM CT

High Temps Wednesday