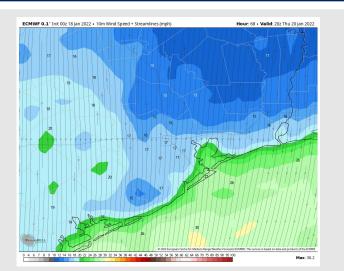

## Houston Pilots: Thu. 1/20/2022

Wind: With the front passing through around the 11 PM WED – 3 AM THU timeframe, winds will turn out of the N at 20-25 MPH sustained with gusts of 25-35 MPH looking likely. Some sort of marine advisory / wind advisory will be needed.

#### Precip Forecast: 5 PM CT

Wind Speed: 3 PM CT

High Temps Thursday