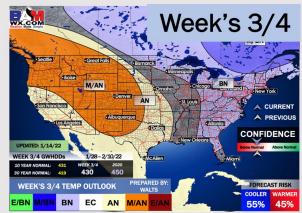

### Houston Pilots: 1/17/22

- Anticipating dry conditions for the next few days with the next best shot for precip Wed/Thu with the passage of the next front. Temps average out below normal for this week.
- The week 2 timeframe is expected to have slightly below normal temperatures with below normal risks for precip.
- Right now, we are favoring above normal risks for temperatures and slightly below normal risks for precip for the weeks 3 and 4 timeframe.