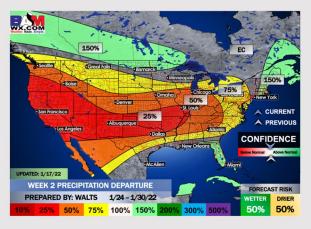

### Houston Pilots: 1/17/22

- Anticipating dry conditions for the next few days with the next best shot for precip Wed/Thu with the passage of the next front. Temps average out below normal for this week.
- The week 2 timeframe is expected to have slightly below normal temperatures with below normal risks for precip.
- Right now, we are favoring above normal risks for temperatures and slightly below normal risks for precip for the weeks 3 and 4 timeframe.