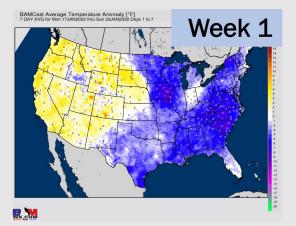

### Houston Pilots: 1/17/22

- Anticipating dry conditions for the next few days with the next best shot for precip Wed/Thu with the passage of the next front. Temps average out below normal for this week.
- The week 2 timeframe is expected to have slightly below normal temperatures with below normal risks for precip.
- Right now, we are favoring above normal risks for temperatures and slightly below normal risks for precip for the weeks 3 and 4 timeframe.