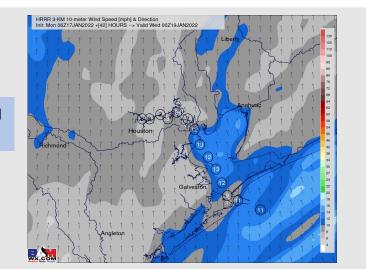

ening.

#### Precip Forecast: 9 PM CT



Wind Speed: 12 PM CT





High Temps

# Houston Pilots: Tue. 1/18/2022





## **Forecast Discussion**

**Precip:** Anticipating dry conditions for our stations on Tue.

Wind: Sustained winds look to be 8-13 MPH out of the S/SSW for most of the day on Tuesday, with gusts 13-18 MPH at the boarding station throughout the day. Beyond 8 PM, a few isolated gusts reaching 20 MPH cannot be ruled out.

Temps: High temps on Tuesday look to sit in the low 70s F.

Visibility: No fog is favored Tuesday AM. Fog is also not favored after sundown Tuesday as well, but it is worth at least keeping an eye on for the potential of patchy sea fog to develop. Again, not favored as the signal is not looking very good.

#### Precip Forecast: 1 PM CT



Wind Speed 6 PM CT





High Temps Tuesday

# Houston Pilots: Wed. 1/19/2022





## **Forecast Discussion**

Precip: While something isolated cannot be ruled out late Wednesday AM, the better opportunity for precip looks to come starting ~mid-late PM and continuing into the evening hours.

Wind: Winds stay mainly out of the SW at 10-15 MPH with gusts 15-20 MPH. Our next front will arrive in the early morning hours of Thursday.

Temps: Wednesday high temps top out in the lower 70s.

Visibility: Not anticipating fog at this time Wednesday, but again is worth at least keeping an eye on the forecast as the lower atmosphere starts to saturate. The best opportunity would come in the late PM/evening hours, but rain is favored to work into the area at that point.

### Precip Forecast: 8 PM CT



Wind Speed 1 PM CT