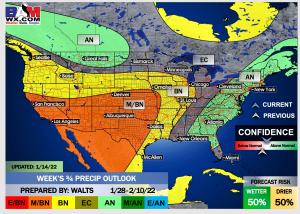

# Confidence Above Below Normal Normal

Confidence

Above Below Normal Normal

## Houston Pilots: 1/17/22

- Anticipating dry conditions for the next several days with the next best shot for precip Wed/Thu with the passage of the next front. Temps average out below normal for this week.
- The week 2 timeframe is expected to have slightly below normal temperatures with below normal risks for precip.
- > Right now, we are favoring above normal risks for temperatures and slightly below normal risks for precip for the weeks 3 and 4 timeframe.