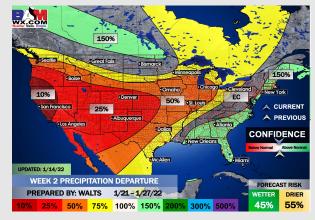

# Above Below Normal Normal

# Confidence Above Below Normal Normal

Confidence

Above Below Normal Normal

## Houston Pilots: 1/17/22

- Anticipating dry conditions for the next several days with the next best shot for precip Wed/Thu with the passage of the next front. Temps average out below normal for this week.
- The week 2 timeframe is expected to have slightly below normal temperatures with below normal risks for precip.
- > Right now, we are favoring above normal risks for temperatures and slightly below normal risks for precip for the weeks 3 and 4 timeframe.