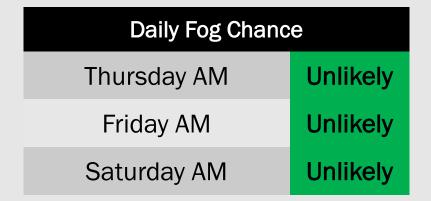

#### Thursday, 1/20/22

With winds quickly increasing and shifting out of the north for Thu AM with the passage of the front, currently not anticipating fog.

### Friday, 1/21/22

No fog expected for our stations on Fri as winds continue elevated out of the north.

### Saturday, 1/22/22

Sea fog continues to not be in the forecast for the start of the weekend given the offshore flow anticipated.