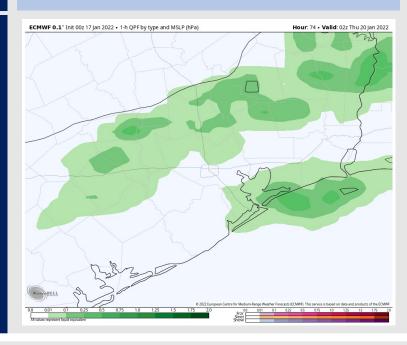

### Precip Forecast: 8 PM CT

Wind Speed 1 PM CT

High Temps Wednesday

## **Forecast Discussion**

Precip: While something isolated cannot be ruled out late Wednesday AM, the better opportunity for precip looks to come starting ~mid-late PM and continuing into the evening hours.

Wind: Winds stay mainly out of the SW at 10-15 MPH with gusts 15-20 MPH. Our next front will arrive in the early morning hours of Thursday.

Temps: Wednesday high temps top out in the lower 70s.

Visibility: Not anticipating fog at this time Wednesday, but again is worth at least keeping an eye on the forecast as the lower atmosphere starts to saturate. The best opportunity would come in the late PM/evening hours, but rain is favored to work into the area at that point.