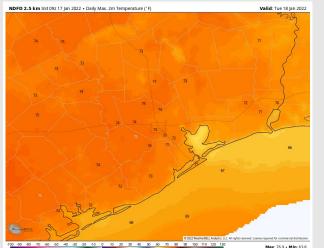

#### Precip Forecast: 9 PM CT

Wind Speed: 12 PM CT

High Temps

Temps: High temperatures look to get into the low 60's F.

Visibility: Any fog this morning is favored to stay away from our stations. No fog is expected this evening.