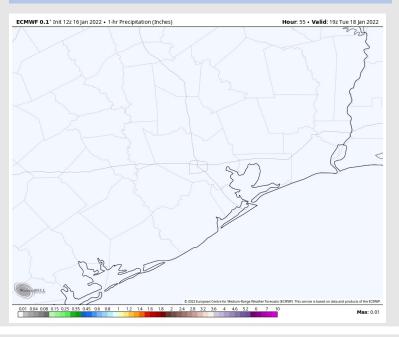

og is expected this evening.

#### Precip Forecast: 9 PM CT



Wind Speed: 12 PM CT





High Temps

# Houston Pilots: Tue. 1/18/2022





## **Forecast Discussion**

**Precip:** Anticipating dry conditions for our stations on Tue.

Wind: Sustained winds look to be 8-13 MPH out of the S/SSW for most of the day on Tuesday, with gusts 13-18 MPH at the boarding station throughout the day. Beyond 8 PM, a few isolated gusts reaching 20 MPH cannot be ruled out.

Temps: High temps on Tuesday look to sit in the low 70s F.

Visibility: No fog is favored Tuesday AM. Fog is also not favored after sundown Tuesday as well, but it is worth at least keeping an eye on for the potential of patchy sea fog to develop. Again, not favored as the signal is not looking very good.

#### Precip Forecast: 1 PM CT



Wind Speed 6 PM CT





High Temps Tuesday

# Houston Pilots: Wed. 1/19/2022





## **Forecast Discussion**

Precip: While something isolated cannot be ruled out late Wednesday AM, the better opportunity for precip looks to come starting ~mid-late PM and continuing into the evening hours.

Wind: Winds stay mainly out of the SW at 10-15 MPH with gusts 15-20 MPH. Our next front will arrive in the early morning hours of Thursday.

Temps: Wednesday high temps top out in the lower 70s.

Visibility: Not anticipating fog at this time Wednesday, but again is worth at least keeping an eye on the forecast as the lower atmosphere starts to saturate. The best opportunity would come in the late PM/evening hours, but rain is favored to work into the area at that point.

### Precip Forecast: 8 PM CT