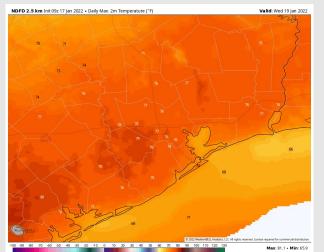

#### Precip Forecast: 1 PM CT

Wind Speed 6 PM CT

High Temps Tuesday

Temps: High temps on Tuesday look to sit in the low 70s F.

Visibility: No fog is favored Tuesday AM. Fog is also not favored after sundown Tuesday as well, but it is worth at least keeping an eye on for the potential of patchy sea fog to develop. Again, not favored as the signal is not looking very good.