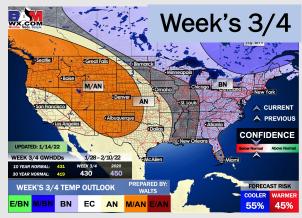

## Houston Pilots: 1/17/22

- Anticipating dry conditions for the next several days with the next best shot for precip Wed/Thu with the passage of the next front. Temps average out below normal for this week.
- The week 2 timeframe is expected to have slightly below normal temperatures with below normal risks for precip.
- > Right now, we are favoring above normal risks for temperatures and slightly below normal risks for precip for the weeks 3 and 4 timeframe.