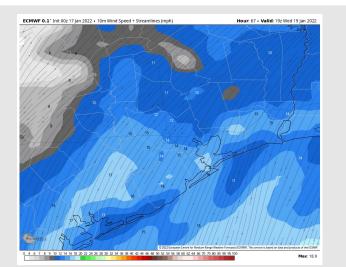

#### Precip Forecast: 1 PM CT

Wind Speed 6 PM CT

High Temps Tuesday

## **Forecast Discussion**

**Precip:** Anticipating dry conditions for our stations on Tue.

Wind: Sustained winds look to be 8-13 MPH out of the S/SSW for most of the day on Tuesday, with gusts 13-18 MPH at the boarding station throughout the day. Beyond 8 PM, a few isolated gusts reaching 20 MPH cannot be ruled out.