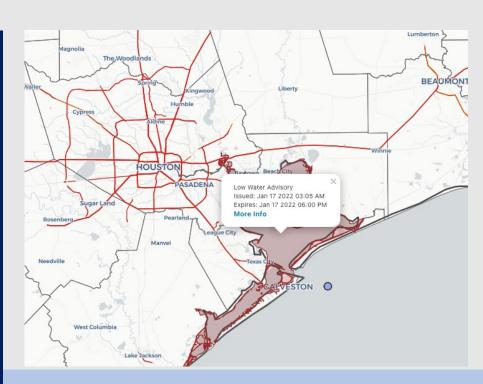

Radar/ NWS Alerts: 5:00 AM CT

As always, please do not hesitate to reach out to us with any forecast questions via the chat option on the Weather Porthole or our on-call number, (317)-560-8122 press 1 for forecast questions.