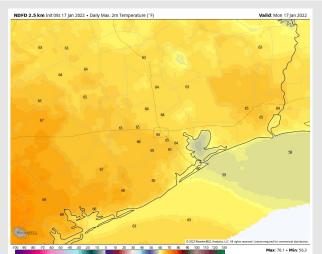

e start of the weekend given the offshore flow anticipated.

# Confidence Above Below Normal Normal



Confidence

Above Below Normal Normal

## Houston Pilots: Mon. 1/17/2022





## **Forecast Discussion**

Precip: Dry weather favored today.

Wind: Winds out through ~2 PM will be coming from the NNE at 5-10 MPH with a few gusts to 13 MPH at the boarding station. Winds from 2-6 PM turn calm and will be variable in direction. After 6 PM is when onshore flow (SSE wind) develops at 8-13 MPH for the overnight hours with a few gusts of 13-18 MPH at the boarding station.

Temps: High temperatures look to get into the low 60's F.

Visibility: Any fog this morning is favored to stay away from our stations. No fog is expected this evening.

#### Precip Forecast: 9 PM CT



Wind Speed: 12 PM CT





High Temps

# Houston Pilots: Tue. 1/18/2022





## **Forecast Discussion**

**Precip:** Anticipating dry conditions for our stations on Tue.

Wind: Sustained winds look to be 8-13 MPH out of the S/SSW for most of the day on Tuesday, with gusts 13-18 MPH at the boarding station throughout the day. Beyond 8 PM, a few isolated gusts reaching 20 MPH cannot be ruled out.

Temps: High temps on Tuesday look to sit in the low 70s F.

Visibility: No fog is favored Tuesday AM. Fog is also not favored after sundown Tuesday as well, but it is worth at least keeping an eye on for the potential of patchy sea fog to develop. Again, not favored as the signal is not looking very good.

#### Precip Forecast: 1 PM CT



Wind Speed 6 PM CT





High Temps Tuesday

# Houston Pilots: Wed. 1/19/2022





##