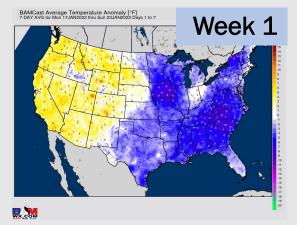

## Houston Pilots: 1/17/22

- Anticipating dry conditions for the next several days with the next best shot for precip Wed/Thu with the passage of the next front. Temps average out below normal for this week.
- The week 2 timeframe is expected to have slightly below normal temperatures with below normal risks for precip.
- > Right now, we are favoring above normal risks for temperatures and slightly below normal risks for precip for the weeks 3 and 4 timeframe.