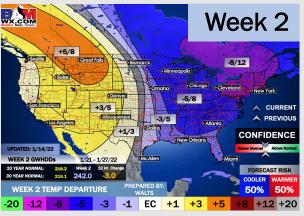

## Houston Pilots: 1/17/22

- Anticipating dry conditions for the next several days with the next best shot for precip Wed/Thu with the passage of the next front. Temps average out below normal for this week.
- The week 2 timeframe is expected to have slightly below normal temperatures with below normal risks for precip.
- > Right now, we are favoring above normal risks for temperatures and slightly below normal risks for precip for the weeks 3 and 4 timeframe.