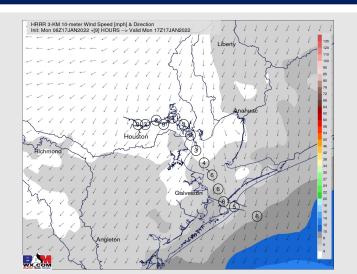

the start of the weekend given the offshore flow anticipated.

# Confidence Above Below Normal Normal



Confidence

Above Below Normal Normal

## Houston Pilots: Mon. 1/17/2022





## **Forecast Discussion**

Precip: Dry weather favored today.

Wind: Winds out through ~2 PM will be coming from the NNE at 5-10 MPH with a few gusts to 13 MPH at the boarding station. Winds from 2-6 PM turn calm and will be variable in direction. After 6 PM is when onshore flow (SSE wind) develops at 8-13 MPH for the overnight hours with a few gusts of 13-18 MPH at the boarding station.

Temps: High temperatures look to get into the low 60's F.

Visibility: Any fog this morning is favored to stay away from our stations. No fog is expected this evening.

#### Precip Forecast: 9 PM CT



Wind Speed: 12 PM CT





High Temps

# Houston Pilots: Tue. 1/18/2022





## **Forecast Discussion**

**Precip:** Anticipating dry conditions for our stations on Tue.

Wind: Sustained winds look to be 8-13 MPH out of the S/SSW for most of the day on Tuesday, with gusts 13-18 MPH at the boarding station throughout the day. Beyond 8 PM, a few isolated gusts reaching 20 MPH cannot be ruled out.

Temps: High temps on Tuesday look to sit in the low 70s F.

Visibility: No fog is favored Tuesday AM. Fog is also not favored after sundown Tuesday as well, but it is worth at least keeping an eye on for the potential of patchy sea fog to develop. Again, not favored as the signal is not looking very good.

#### Precip Forecast: 1 PM CT



Wind Speed 6 PM CT





High Temps Tuesday

# Houston Pilots: Wed. 1/19/2022





#