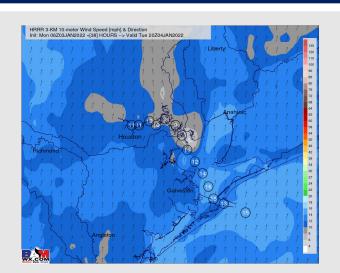

# **Forecast Discussion**

*Precip:* Anticipating dry conditions for our stations on Monday.

Wind: Elevated winds anticipated to continue to taper off quickly through the morning. 15-20 MPH sustained with gusts 20-25 MPH are expected through 9 AM. Sustained winds look to be 8-13 MPH at the boarding station and gusts 13-18 MPH from 9 AM - Noon out of the NNE. Winds remain light through the rest of the day (2-6 MPH) and will be variable in direction.

### Precip Forecast: 12 PM CT

Wind Speed 8 AM CT

High Temps