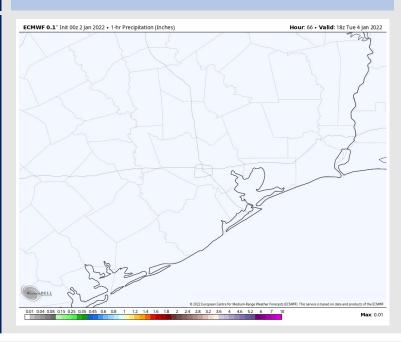

# **Forecast Discussion**

**Precip:** Outside of a stray ~10% chance of a sprinkle Tuesday PM, we look to be dry.

Wind: Sustained winds look to be 5-10 MPH out of the SSE with gusts 10-15 MPH at the boarding station for most of the AM hours. By around ~11 AM, sustained winds look to increase to 10-15 MPH with gusts 15-20 MPH possible at the boarding station and continue through the afternoon. By around ~9 PM, sustained winds are 15-20 MPH out of the SSW with gusts 20-25 MPH at the boarding station through midnight.

### Precip Forecast: 12 PM CT

Wind Speed 3 PM CT

High Temps Tuesday