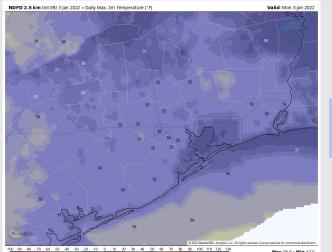

Temps: High temps look to only get into the low 50s F.

Visibility: No fog expected today.

### Precip Forecast: 12 PM CT

Wind Speed 8 AM CT

High Temps