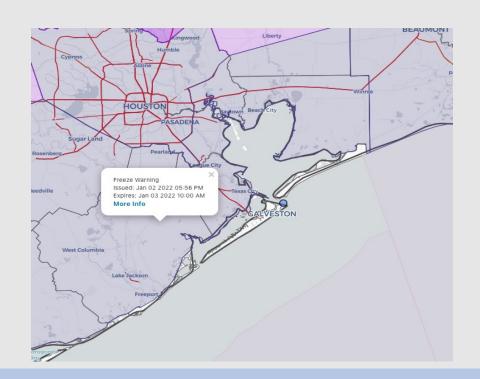

Radar/ NWS Alerts: 5:00 AM CT

As always, please do not hesitate to reach out to us with any forecast questions via the chat option on the Weather Porthole or our on-call number, (317)-560-8122 press 1 for forecast questions.