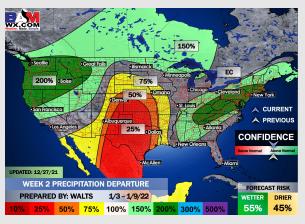

# Houston Pilots: 1/3/22

- Anticipating an overall dry upcoming work week. Precip chances look to come back in next weekend.
- > The week 2 timeframe is expected to have above normal temperatures and below normal risks for precipitation.
- > Right now, we are favoring above normal risks for temperatures and below normal risks for precip for the weeks 3 and 4 timeframe.