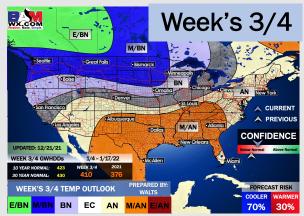

# Houston Pilots: 1/3/22

- Anticipating an overall dry upcoming work week. Precip chances look to come back in next weekend.
- > The week 2 timeframe is expected to have above normal temperatures and below normal risks for precipitation.
- > Right now, we are favoring above normal risks for temperatures and below normal risks for precip for the weeks 3 and 4 timeframe.