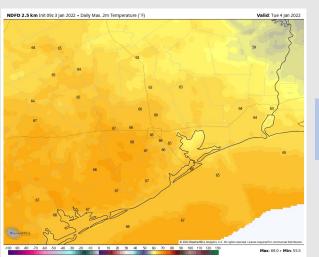

Temps: High Temps are expected to reach the mid to upper 60s F.

Visibility: Currently not favoring fog for Tuesday.

### Precip Forecast: 12 PM CT

Wind Speed 3 PM CT

High Temps Tuesday