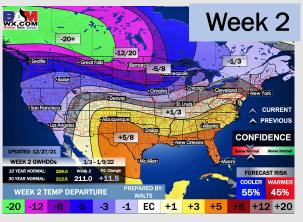

# Houston Pilots: 1/3/22

- Anticipating an overall dry upcoming work week. Precip chances look to come back in next weekend.
- > The week 2 timeframe is expected to have above normal temperatures and below normal risks for precipitation.
- > Right now, we are favoring above normal risks for temperatures and below normal risks for precip for the weeks 3 and 4 timeframe.