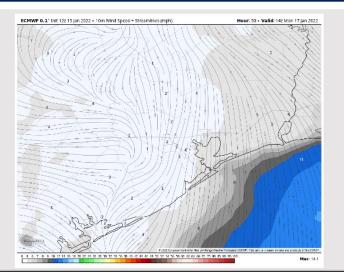

## **Forecast Discussion**

Precip: Anticipating dry conditions to continue Monday.

Wind: Sustained winds look to be 5-10 MPH for most of the day on Mon, gusts 10-15 MPH possible at the boarding station throughout the day. Winds veer from the NW to the north for Mon AM and continue to veer to a more SE flow throughout the PM hours.

#### Precip Forecast: 12 PM CT

Wind Speed: 8 AM CT

High Temps Monday