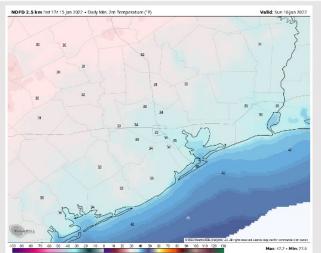

Temps: Low temps tomorrow morning look to be in the mid to upper 30s F.

Visibility: Not anticipating fog for our stations tonight.

#### Precip Forecast: 11 PM CT

Wind Speed 10 PM CT

Low Temps Tomorrow Morning