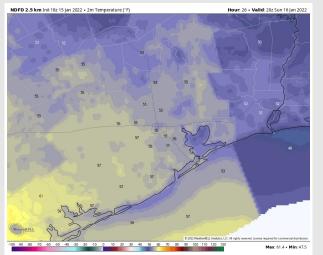

Temps: Highs Sunday will sit in the low to mid 50s.

Visibility: No fog anticipated Sunday.

### Precip Forecast: 12 PM CT

Wind Speed 12 PM CT

High Temps