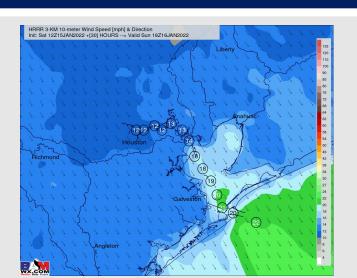

### **Forecast Discussion**

*Precip:* A few light showers lingering through 1-2 PM this afternoon will be possible, however, anticipating overall dry conditions for the rest of our day.

Wind: Sustained winds continue 25-35 MPH out of the NW with gusts 35-40 MPH possible at the boarding station through midnight tonight. A few gusts closer to 40-45 MPH will not be impossible at the boarding station around the 6-9PM timeframe.

#### Precip Forecast: 11 PM CT

Wind Speed 10 PM CT

Low Temps Tomorrow Morning