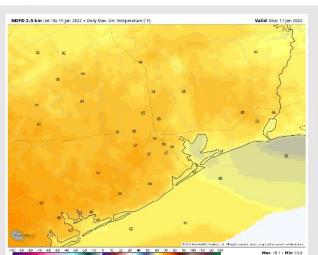

Temps: High temperatures on Mon look to sit in the low to mid 60s F.

Visibility: Currently not favoring sea fog for our stations Mon AM as winds continue out of the N/NW, however, with winds light in nature, we will keep an eye on for potential "in-land" fog. Mon night into Tue AM looks to have a better potential for sea fog development.

#### Precip Forecast: 12 PM CT

Wind Speed: 8 AM CT

High Temps Monday