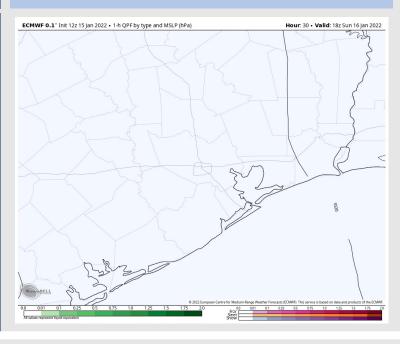

### **Forecast Discussion**

*Precip:* A few light showers lingering through 1-2 PM this afternoon will be possible, however, anticipating overall dry conditions for the rest of our day.

Wind: Sustained winds continue 25-35 MPH out of the NW with gusts 35-40 MPH possible at the boarding station through midnight tonight. A few gusts closer to 40-45 MPH will not be impossible at the boarding station around the 6-9PM timeframe.

#### Precip Forecast: 11 PM CT

Wind Speed 10 PM CT

Low Temps Tomorrow Morning