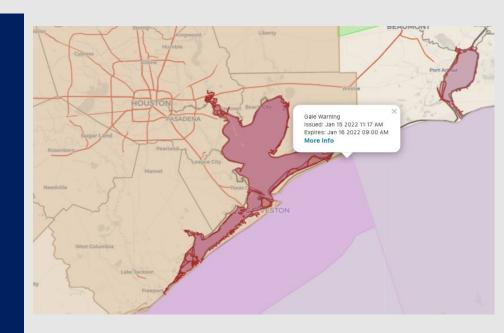

# Weather Headlines

- Dry conditions for the next few days.
- Sustained winds for much of the day will be around 20 – 30 MPH (breeziest towards the boarding station)
- A Gale Warning is currently in effect through tomorrow morning at 9 AM.

Radar/ NWS Alerts: 12:15 PM CT

As always, please do not hesitate to reach out to us with any forecast questions via the chat option on the Weather Porthole or our on-call number, (317)-560-8122 press 1 for forecast questions.