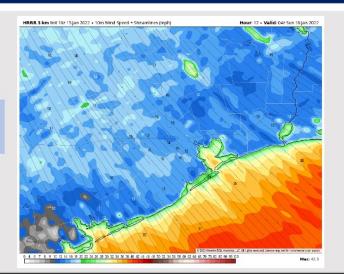

### **Forecast Discussion**

*Precip:* A few light showers lingering through 1-2 PM this afternoon will be possible, however, anticipating overall dry conditions for the rest of our day.

Wind: Sustained winds continue 25-35 MPH out of the NW with gusts 35-40 MPH possible at the boarding station through midnight tonight. A few gusts closer to 40-45 MPH will not be impossible at the boarding station around the 6-9PM timeframe.

#### Precip Forecast: 11 PM CT

Wind Speed 10 PM CT

Low Temps Tomorrow Morning