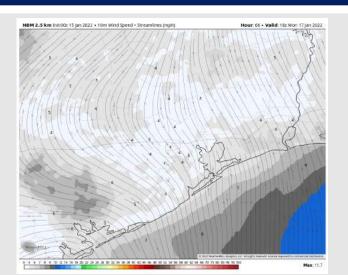

### **Forecast Discussion**

**Precip:** Dry conditions continue Sunday.

Wind: NW winds will gradually weaken throughout the morning hours of Sunday. By 4 AM winds will likely be int 15 – 25 MPH range and by 12 PM, winds will likely be closer to 10 – 20 MPH sustained with gusts of 25 MPH towards the boarding station. Winds are anticipated to continue the weakening trend through the remainder of the day while remaining from the NW.

Temps: Highs Sunday will sit in the low to mid 50s.

Visibility: No fog expected anticipated Sunday.

#### Precip Forecast: 12 PM CT

Wind Speed 12 PM CT

High Temps