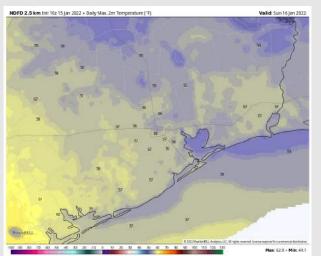

Temps: Highs Sunday will sit in the low to mid 50s.

Visibility: No fog expected anticipated Sunday.

#### Precip Forecast: 12 PM CT

Wind Speed 12 PM CT

High Temps