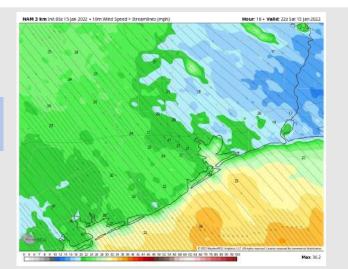

### **Forecast Discussion**

**Precip:** A few light showers possible out through about 6 AM as the cold front passes. After that dry air filters in and dry conditions are expected.

Wind: As this cold front passes, winds will sharply pick up (6 AM - 7 AM) and shift more out of the NW. By 8-9 AM, winds will already be in the 20-30 MPH sustained range where they will stay for the remainder of the day. Gusts of 35-40 MPH will be possible. Breeziest of conditions expected at the boarding station.