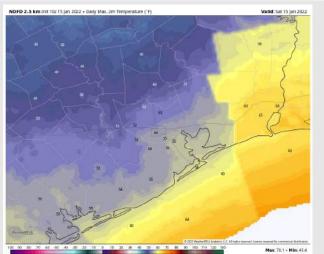

Temps: High Temperatures in the upper 50's F are expected.

**Visibility:** A brief moment of patchy fog will be possible before the cold front passes. By the time this report gets sent, it will likely not be much of an issue

#### Precip Forecast: 6 AM CT

Wind Speed 4 PM CT

**High Temps** 