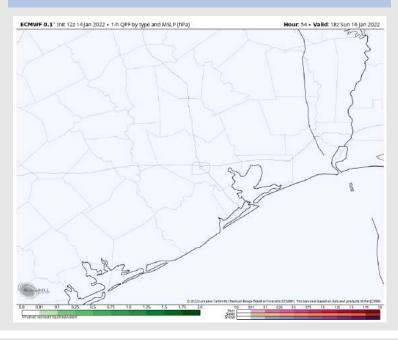

### **Forecast Discussion**

**Precip:** A few light showers possible out through about 6 AM as the cold front passes. After that dry air filters in and dry conditions are expected.

Wind: As this cold front passes, winds will sharply pick up (6 AM - 7 AM) and shift more out of the NW. By 8-9 AM, winds will already be in the 20-30 MPH sustained range where they will stay for the remainder of the day. Gusts of 35-40 MPH will be possible. Breeziest of conditions expected at the boarding station.

#### Precip Forecast: 6 AM CT

Wind Speed 4 PM CT

**High Temps** 