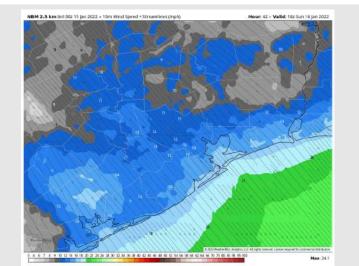

### **Forecast Discussion**

**Precip:** Dry conditions continue Sunday.

Wind: NW winds will gradually weaken throughout the morning hours of Sunday. By 4 AM winds will likely be int 15 – 25 MPH range and by 12 PM, winds will likely be closer to 10 – 20 MPH sustained with gusts of 25 MPH towards the boarding station. Winds are anticipated to continue the weakening trend through the remainder of the day while remaining from the NW.

#### Precip Forecast: 12 PM CT

Wind Speed 12 PM CT

High Temps