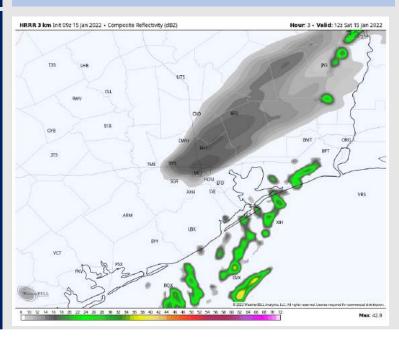

### **Forecast Discussion**

**Precip:** A few light showers possible out through about 6 AM as the cold front passes. After that dry air filters in and dry conditions are expected.

Wind: As this cold front passes, winds will sharply pick up (6 AM - 7 AM) and shift more out of the NW. By 8-9 AM, winds will already be in the 20-30 MPH sustained range where they will stay for the remainder of the day. Gusts of 35-40 MPH will be possible. Breeziest of conditions expected at the boarding station.