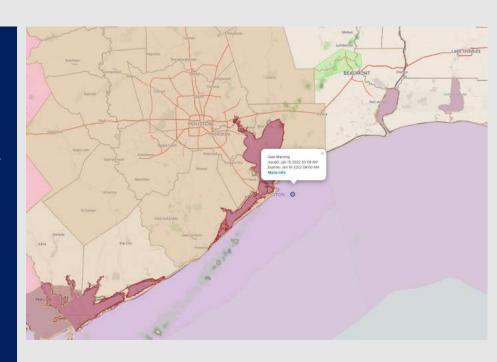

### **Weather Headlines**

- Cold front moves through this morning.
- As it does so winds pick up and shift from the NW west. Sustained winds for much of the day will be around 20 30 MPH (breeziest towards the boarding station)
- A Gale Warning is currently in effect through tomorrow morning at 9 AM.

Houston Pilots

Radar/ NWS Alerts: 5:15 AM CT

As always, please do not hesitate to reach out to us with any forecast questions via the chat option on the Weather Porthole or our on-call number, (317)-560-8122 press 1 for forecast questions.