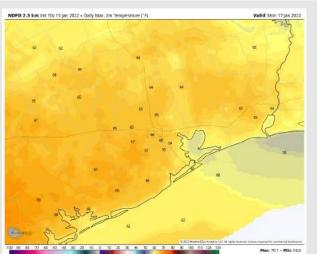

Temps: High temperatures look to get into the low 60's F.

Visibility: Right now not favoring fog for Monday morning but will need to be monitored if winds can shift more out of the south faster. Will also need to keep an eye out into TUE morning.

#### Precip Forecast: 9 PM CT

Wind Speed: 12 PM CT

High Temps