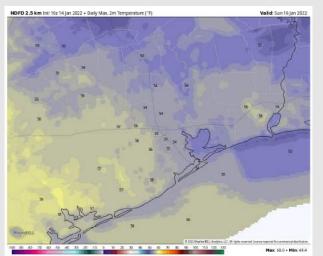

Temps: Saturday temps will only reach the low 60s with thanks to the front passing in the AM.

Visibility: Will need to keep an eye on fog risk around midnight – 5 AM for potential fog before the front passes. Confidence is low with this, but all station could at least see some patchy fog with the northern half stations at a slightly greater risk.

## **Forecast Discussion**

*Precip:* Dry conditions continue to through Sunday Wind: NW winds will gradually weaken throughout the morning hours of Sunday. By 12 PM, winds will likely be closer to 10 – 20 MPH sustained with gusts of 25 MPH towards the boarding station. Winds are anticipated to continue the weakening trend through the remainder of the day while remaining from the NW.

Temps: Lows tonight fall back into the lower to mid 50s.

Visibility: No fog expected this evening.