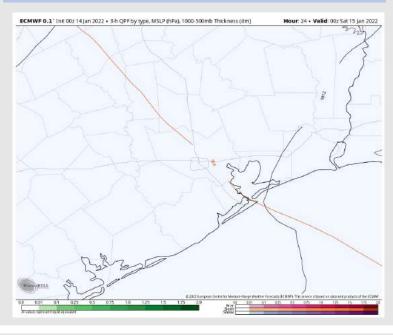

## **Forecast Discussion**

**Precip:** A few light showers will be possible Saturday AM through about 6 – 7 AM as a cold front passes the area. Rain showers are anticipated to be light in nature. A dry day is anticipated thereafter.

#### Precip Forecast: 6 AM CT

Wind Speed 3 PM CT

Visibility: 3