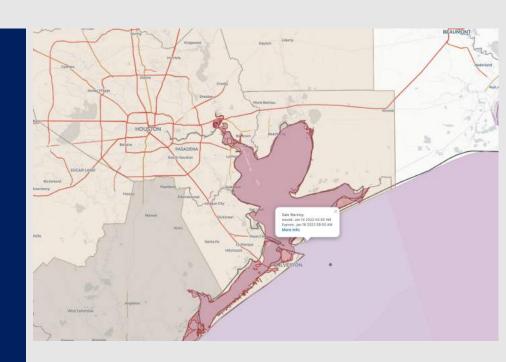

Houston Pilots

Radar/ NWS Alerts: 5:00 PM CT

As always, please do not hesitate to reach out to us with any forecast questions via the chat option on the Weather Porthole or our on-call number, (317)-560-8122 press 1 for forecast questions.