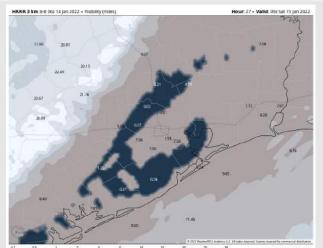

Temps: Saturday temps will only reach the low 60s with thanks to the front passing in the AM.

Visibility: Will need to keep an eye on fog risk around midnight – 5 AM for potential fog before the front passes. Confidence is low with this, but all station could at least see some patchy fog with the northern half stations at a slightly greater risk.

#### Precip Forecast: 6 AM CT

Wind Speed 3 PM CT

Visibility: 3