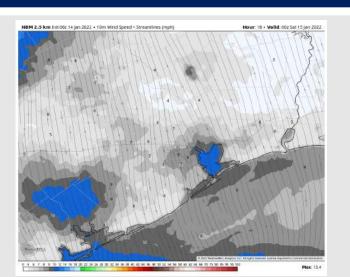

Wind: Pre-dawn will start out coming from the SW at 8-13 MPH. As the aforementioned cold front passes the area winds will shift out of the NW and will be on the uptick. Sustained winds of 20-30 MPH with gusts 30-40 MPH are possible much of the day. A few gusts around 45 MPH will be possible in the evening hours towards the boarding station. A Gale warning is currently in place

#### Precip Forecast: 6 AM CT

Wind Speed 3 PM CT

Visibility: 3