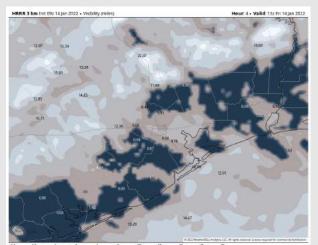

Temps: Highs Friday will be near 70 F.

Visibility: Areas of patchy fog cant be ruled out this am through about 8 – 9 AM. This isn't the typical "sea fog" set up and should only be patchy in nature, mainly for stations D and points north. Would not anticipate widespread / prolonged visibility issues.

#### Precip Forecast: 6 PM CT

Wind Speed: 6 PM CT

Visibility: 7 AM