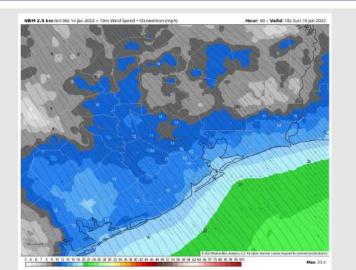

Wind: Pre-dawn will start out coming from the SW at 8-13 MPH. As the aforementioned cold front passes the area winds will shift out of the NW and will be on the uptick. Sustained winds of 20-30 MPH with gusts 30-40 MPH are possible much of the day. A few gusts around 45 MPH will be possible in the evening hours towards the boarding station. A Gale warning is currently in place

#### Precip Forecast: 6 AM CT

Wind Speed 3 PM CT

Visibility: 3