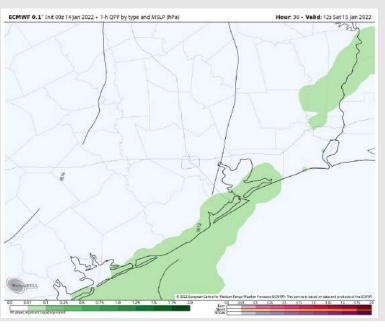

## **Forecast Discussion**

**Precip:** A few light showers will be possible Saturday AM through about 6 – 7 AM as a cold front passes the area. Rain showers are anticipated to be light in nature. A dry day is anticipated thereafter.

#### Precip Forecast: 6 AM CT

Wind Speed 3 PM CT

Visibility: 3