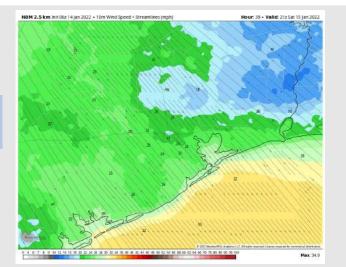

Wind: Pre-dawn will start out coming from the SW at 8-13 MPH. As the aforementioned cold front passes the area winds will shift out of the NW and will be on the uptick. Sustained winds of 20-30 MPH with gusts 30-40 MPH are possible much of the day. A few gusts around 45 MPH will be possible in the evening hours towards the boarding station. A Gale warning is currently in place

#### Precip Forecast: 6 AM CT

Wind Speed 3 PM CT

Visibility: 3